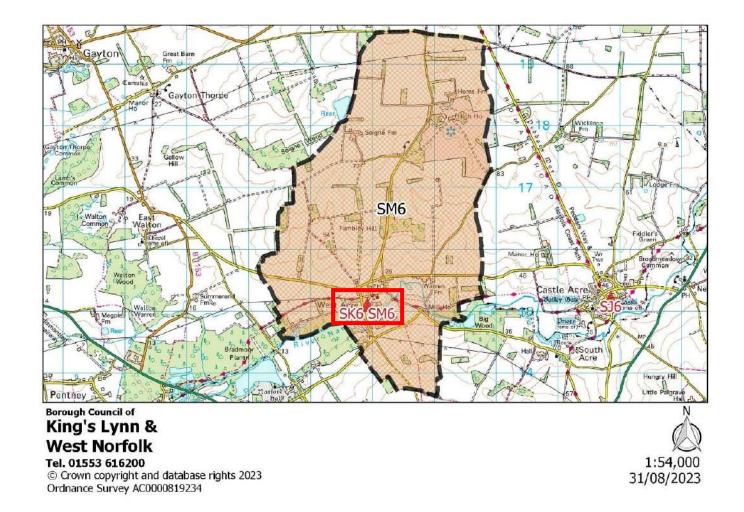

| 57                                                                                                |
| Proposed Changes:      | None                                                                                              |



| Polling District:      | SL6 – Pentney (Airfield Borough Ward)                           |
|------------------------|-----------------------------------------------------------------|
| Area of Polling Place: | The Parish of Pentney                                           |
| Polling Station:       | Pentney Village Hall, Back Road, Pentney, KING'S LYNN, PE32 1JW |
| Electorate:            | 471                                                             |
| Proposed Changes:      | None                                                            |



| Polling District:      | SM6 – West Acre (Massingham With Castle Acre Borough Ward)           |
|------------------------|----------------------------------------------------------------------|
| Area of Polling Place: | The Parish of West Acre                                              |
| Polling Station:       | West Acre Village Hall, Sandy Lane, West Acre, KING'S LYNN, PE32 1TX |
| Electorate:            | 160                                                                  |
| Proposed Changes:      | None                                                                 |



| Polling District:      | SN1 – East Winch (East Winch Ward) (Gayton & Grimston Borough Ward)      |
|------------------------|--------------------------------------------------------------------------|
| A