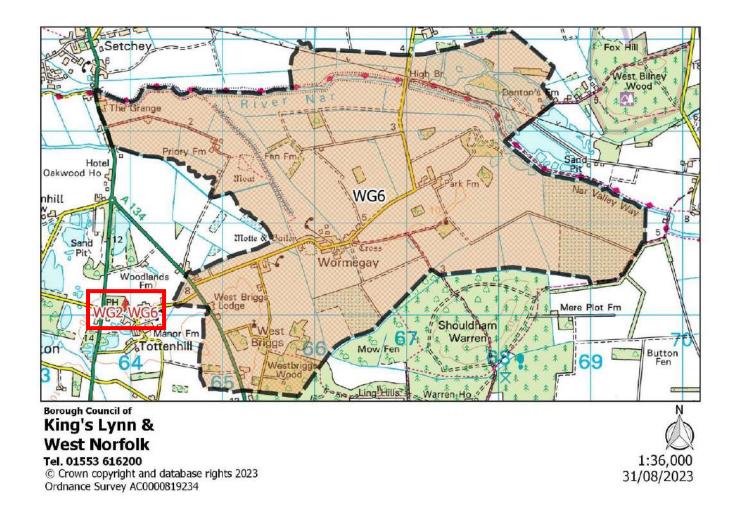

#### Map Key:

Polling District Boundary

King's Lynn & West Norfolk Borough Council (Local Authority) Boundary

Relevant Polling Station location, usually including alpha-numerical annotation

| Polling District:      | PA1 – Springwood (Springwood Borough Ward)                                                                                                                                                                                                                                                                                                                                                                                                             |
|------------------------|--------------------------------------------------------------------------------------------------------------------------------------------------------------------------------------------------------------------------------------------------------------------------------------------------------------------------------------------------------------------------------------------------------------------------------------------------------|
| Area of Polling Place: | Area of PA1 Polling District comprising the streets of Baldwin Road, Barton Court, Courtnell Place, Elvington, Gayton Road (55-121, 30-140), Gloucester Road, Grantly Court, Horton Road, Jermyn Road, Kensington Road, Kent Road, Lamport Court, Langland, Newby Road, Peterscourt, Queen Elizabeth Hospital, Queensway, Rodinghead, Sawston, Shepley Corner, Silver Hill, Suffolk Road and any new developments in the area bounded by those streets |
| Polling Station:       | Gaywood Community Centre, Gayton Road, KING'S LYNN, PE30 4EE                                                                                                                                                                                                                                                                                                                                                                                           |
| Electorate:            | 1479                                                                                                                                                                                                                                                                                                                                                                                                                                                   |
| Proposed Changes:      | None                                                                                                                                                                                                                                                                                                                                                                                                                                                   |

| Polling District:      | PA2 – Springwood (Springwood Borough Ward)                                                                                                                                                                                                                                                                 |
|------------------------|------------------------------------------------------------------------------------------------------------------------------------------------------------------------------------------------------------------------------------------------------------------------------------------------------------|
| Area of Polling Place: | Area of PA2 Polling District comprising the streets of Denmark Road, Field End Close, Field Lane, Field Road, Gayton Road (5-53), Lavender Court, Lavender Road, Leonard Close, New Road, Rosebery Avenue, Southfields, Wootton Road (4-166) and any new developments in the area bounded by those streets |
| Polling Station:       | King's Lynn Bowls Club, Beulah Street, KING'S LYNN, PE30 4DN                                                                                                                                                                                                                                               |
| Electorate:            | 594                                                                                                                                                                                                                                                                                                        |
| Proposed Changes:      | None                                                                                                                                                                                                                                                                                                       |