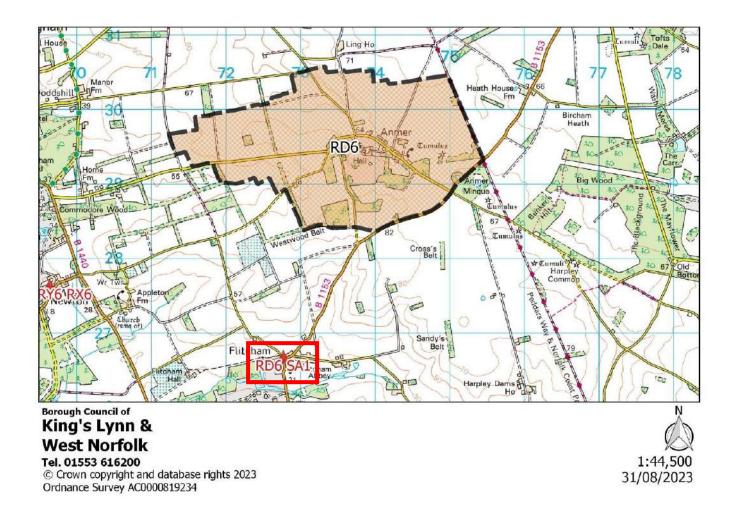

|
| Proposed Changes:      | None                                                                                        |



| Polling District:      | RC1 – Sedgeford (Heacham Borough Ward)                                |
|------------------------|-----------------------------------------------------------------------|
| Area of Polling Place: | The Parish of Sedgeford                                               |
| Polling Station:       | Sedgeford Village Hall, Jarvie Close, Sedgeford, HUNSTANTON, PE36 5NG |
| Electorate:            | 417                                                                   |
| Proposed Changes:      | None                                                                  |



| Polling District:      | RD6 – Anmer (Dersingham Borough Ward)                                                                   |
|------------------------|---------------------------------------------------------------------------------------------------------|
| Area of Polling Place: | The Parish of Anmer and that part of the Parish of Flitcham cum Appleton containing its Polling Station |
| Polling Station:       | Flitcham Community Centre, Church Road, Flitcham, KING'S LYNN, PE31 6BU                                 |
| Electorate:            | 44                                                                                                      |
| Proposed Changes:      | None                                                                                                    |