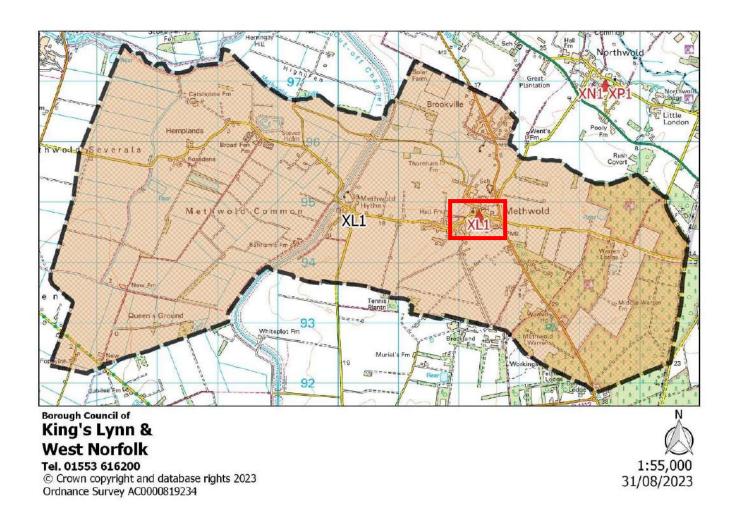

#### Map Key:

Polling District Boundary

King's Lynn & West Norfolk Borough Council (Local Authority) Boundary

Relevant Polling Station location, usually including alpha-numerical annotation

| Polling District:      | PA1 – Springwood (Springwood Borough Ward)                                                                                                                                                                                                                                                                                                                                                                                                             |
|------------------------|--------------------------------------------------------------------------------------------------------------------------------------------------------------------------------------------------------------------------------------------------------------------------------------------------------------------------------------------------------------------------------------------------------------------------------------------------------|
| Area of Polling Place: | Area of PA1 Polling District comprising the streets of Baldwin Road, Barton Court, Courtnell Place, Elvington, Gayton Road (55-121, 30-140), Gloucester Road, Grantly Court, Horton Road, Jermyn Road, Kensington Road, Kent Road, Lamport Court, Langland, Newby Road, Peterscourt, Queen Elizabeth Hospital, Queensway, Rodinghead, Sawston, Shepley Corner, Silver Hill, Suffolk Road and any new developments in the area bounded by those streets |
| Polling Station:       | Gaywood Community Centre, Gayton Road, KING'S LYNN, PE30 4EE                                                                                                                                                                                                                                                                                                                                                                                           |
| Electorate:            | 1479                                                                                                                                                                                                                                                                                                                                                                                                                                                   |
| Proposed Changes:      | None                                                                                                                                                                                                                                                                                                                                                                                                                                                   |