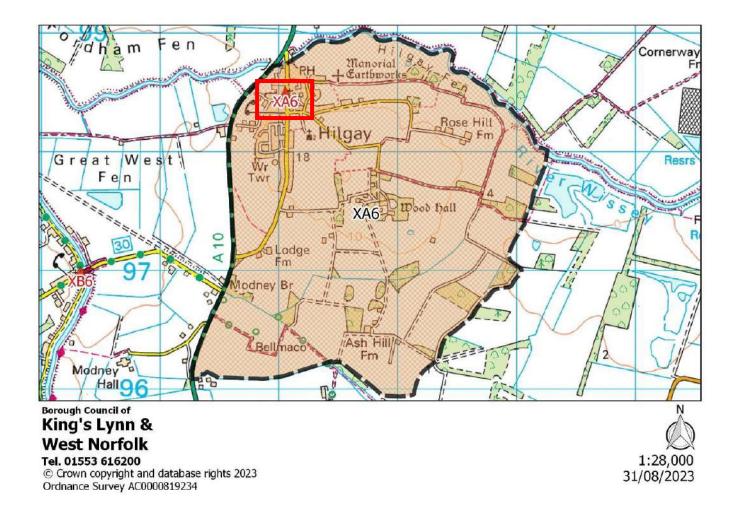

|
|                                                                    |



| Polling District:      | WW6 – Stow Bardolph (Barroway Drove Ward) (Upwell & Delph Borough Ward)              |
|------------------------|--------------------------------------------------------------------------------------|
| Area of Polling Place: | The Barroway Drove Parish Ward of Stow Bardolph Parish                               |
| Polling Station:       | Barroway Drove Village Hall, 142 The Drove, Barroway Drove, DOWNHAM MARKET, PE38 OAL |
| Electorate:            | 505                                                                                  |
| Proposed Changes:      | None                                                                                 |



| Polling District:      | XA6 – Hilgay (Hilgay Ward) (Denver Borough Ward)                   |
|------------------------|--------------------------------------------------------------------|
| Area of Polling Place: | The Hilgay Parish Ward of Hilgay Parish                            |
| Polling Station:       | Hilgay Village Hall, High Street, Hilgay, DOWNHAM MARKET, PE38 0LH |
| Electorate:            | 703                                                                |
| Proposed Changes:      | None                                                               |



| Polling District:                | XB6 – Hilgay (Ten Mile Bank Ward) (Denver Borough Ward)                           |
|----------------------------------|--------------------------------------------------------------