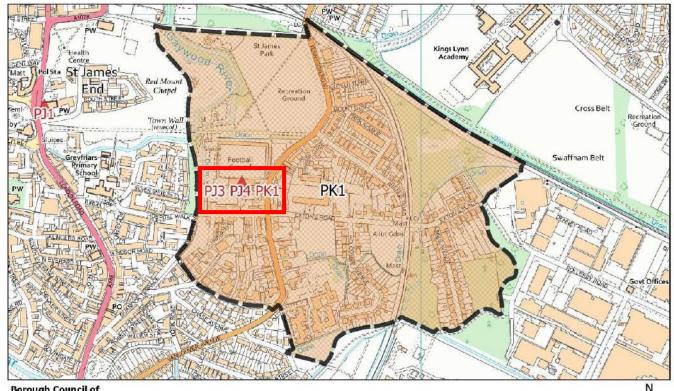

| Polling District:      | PJ3 – St. Margaret's with St. Nicholas (St. Margaret's with St. Nicholas Borough Ward)                                                                                                                                                                                                                                        |
|------------------------|-------------------------------------------------------------------------------------------------------------------------------------------------------------------------------------------------------------------------------------------------------------------------------------------------------------------------------|
| Area of Polling Place: | Area of PJ3 Polling District comprising the streets of Charles Street, Chase Avenue, Edward Street, Goodwins Road (1-27, 2-54), Guanock Place, Guanock Terrace (1-43), Robert Street, Thomas Street, Vancouver Avenue (75-79, 74-88), William Street, York Road and any new developments in the area bounded by those streets |
| Polling Station:       | King's Lynn Town Football Club, The Walks, Tennyson Avenue, KING'S LYNN, PE30 5PB                                                                                                                                                                                                                                             |
| Electorate:            | 306                                                                                                                                                                                                                                                                                                                           |
| Proposed Changes:      | None                                                                                                                                                                                                                                                                                                                          |

| Polling District:      | PJ4 – St. Margaret's with St. Nicholas (St. Margaret's with St. Nicholas Borough Ward)                                                                                                                                                                                                                                                                                                                                                                                                                                                                                                                                                                                                                                                                                                                                                                                                      |
|------------------------|---------------------------------------------------------------------------------------------------------------------------------------------------------------------------------------------------------------------------------------------------------------------------------------------------------------------------------------------------------------------------------------------------------------------------------------------------------------------------------------------------------------------------------------------------------------------------------------------------------------------------------------------------------------------------------------------------------------------------------------------------------------------------------------------------------------------------------------------------------------------------------------------|
| Area of Polling Place: | Windsor Court, KING'S LYNN, PE30 5PW                                                                                                                                                                                                                                                                                                                                                                                                                                                                                                                                                                                                                                                                                                                                                                                                                                                        |
| Polling Station:       | King's Lynn Town Football Club, The Walks, Tennyson Avenue, KING'S LYNN, PE30 5PB                                                                                                                                                                                                                                                                                                                                                                                                                                                                                                                                                                                                                                                                                                                                                                                                           |
| Electorate:            | 39                                                                                                                                                                                                                                                                                                                                                                                                                                                                                                                                                                                                                                                                                                                                                                                                                                                                                          |
| Proposed Changes:      | Abolition of Polling District PJ4 - St. Margaret's with St. Nicholas and integration into polling district to PJ1 - St. Margaret's with St. Nicholas.                                                                                                                                                                                                                                                                                                                                                                                                                                                                                                                                                                                                                                                                                                                                       |
|                        | PJ4 - St. Margaret's with St. Nicholas was created solely to allow residents of Windsor Court to vote at their location when Windsor Court was previously used as a polling station for PK1-Gaywood Chase and PJ3-St. Margaret's with St. Nicholas polling districts. As PK1 and PJ3 electors now use King's Lynn Town Football Club as their polling station, Windsor Court voters can now be reintegrated into the wider PJ1- St. Margaret's with St. Nicholas polling district and vote at London Road Methodist Church. London Road Methodist Church was previously the polling station for PJ4. While the London Road Methodist Church is slightly further away than the Football Club, it is not an inconvenient location given neighbouring properties to Windsor Court in PJ1 already use it. Such a change also eliminates unnecessary electoral administration at election times. |

Borough Council of King's Lynn & West Norfolk Tel. 01553 616200 © Crown copyright and database rights 2023 Ordnance Survey AC0000819234

31/08/2023

1:7,800

| Polling District:      | PK1 – Gaywood Chase (Gaywood Chase Borough Ward)                                                                                                                                                                                                                                                                                                                                                              |
|------------------------|---------------------------------------------------------------------------------------------------------------------------------------------------------------------------------------------------------------------------------------------------------------------------------------------------------------------------------------------------------------------------------------------------------------|
|                        |                                                                                                                                                                                                                                                                                                                                                                                                               |
| Area of Polling Place: | Area of PK1 Polling District comprising the streets of Aberdeen Street, Avenue Road, Bransby Close, Extons Gardens, Extons Place, Extons Road, Fayers Terrace, Graham Street, Goodwins Road (29-93, Goodwins Hall-76), Holcombe Avenue, Kings Avenue, Mount Street, Park Avenue, Russell Street, Silfield Terrace, Tennyson Road, Yoxford Court and any new developments in the area bounded by those streets |
| Polling Station:       | King's Lynn Town Football Club, The Walks, Tennyson Avenue, KING'S LYNN, PE30 5PB                                                                                                                                                                                                                                                                                                                             |
| Electorate:            | 804                                                                                                                                                                                                                                                                                                                                                                                                           |
| Proposed Changes:      | None                                                                                                                                                                                                                                                                                                                                                                                                          |