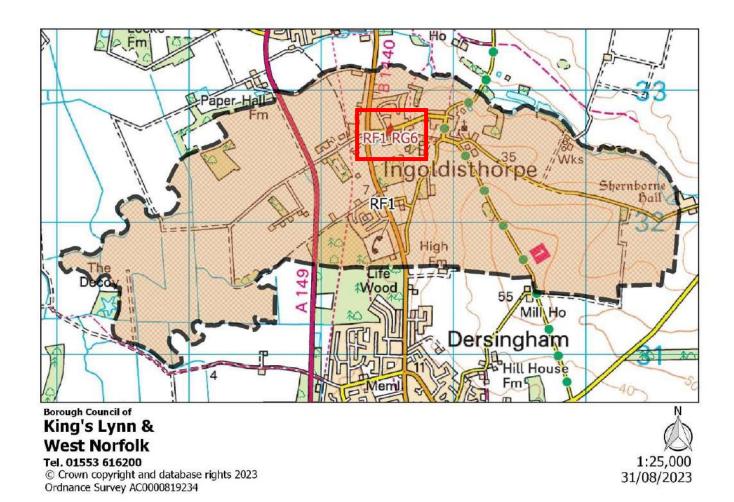

#### Map Key:

Polling District Boundary

King's Lynn & West Norfolk Borough Council (Local Authority) Boundary

Relevant Polling Station location, usually including alpha-numerical annotation

| Polling District:      | PA1 – Springwood (Springwood Borough Ward)                                                                                                                                                                                                                                                                                                                                                                                                             |
|------------------------|--------------------------------------------------------------------------------------------------------------------------------------------------------------------------------------------------------------------------------------------------------------------------------------------------------------------------------------------------------------------------------------------------------------------------------------------------------|
| Area of Polling Place: | Area of PA1 Polling District comprising the streets of Baldwin Road, Barton Court, Courtnell Place, Elvington, Gayton Road (55-121, 30-140), Gloucester Road, Grantly Court, Horton Road, Jermyn Road, Kensington Road, Kent Road, Lamport Court, Langland, Newby Road, Peterscourt, Queen Elizabeth Hospital, Queensway, Rodinghead, Sawston, Shepley Corner, Silver Hill, Suffolk Road and any new developments in the area bounded by those streets |
| Polling Station:       | Gaywood Community Centre, Gayton Road, KING'S LYNN, PE30 4EE                                                                                                                                                                                                                                                                                                                                                                                           |
| Electorate:            | 1479                                                                                                                                                                                                                                                                                                                                                                                                                                                   |
| Proposed Changes:      | None                                                                                                                                                                                                                                                                                                                                                                                                                                                   |