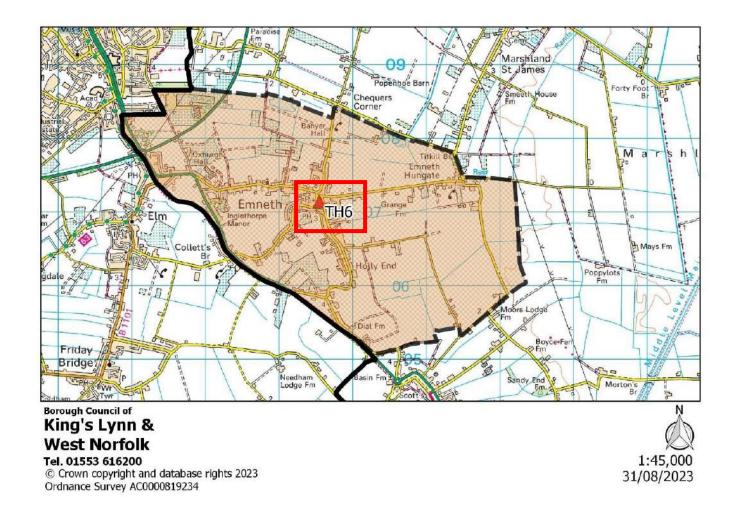

|
|------------------------|-----------------------------------------------------------------------------------------------------------------------------|
| Area of Polling Place: | The North Parish Ward of Walsoken Parish and that part of the Parish of Walsoken (Main Ward) containing its Polling Station |
| Polling Station:       | Wisbech Town Football Club, Fenland Stadium, Lynn Road, Walsoken, WISBECH, PE14 7AL                                         |
| Electorate:            | 173                                                                                                                         |
| Proposed Changes:      | None                                                                                                                        |



| Polling District:      | TH6 – Emneth (Emneth & Outwell Borough Ward)                      |
|------------------------|-------------------------------------------------------------------|
| Area of Polling Place: | The Parish of Emneth                                              |
| Polling Station:       | Central Hall – Emneth, Gaultree Square, Emneth, WISBECH, PE14 8DA |
| Electorate:            | 2274                                                              |
| Proposed Changes:      | None                                                              |
|                        |                                                                   |



| Polling District:      | TJ1 – Outwell (Emneth & Outwell Borough Ward)                  |
|------------------------|------------