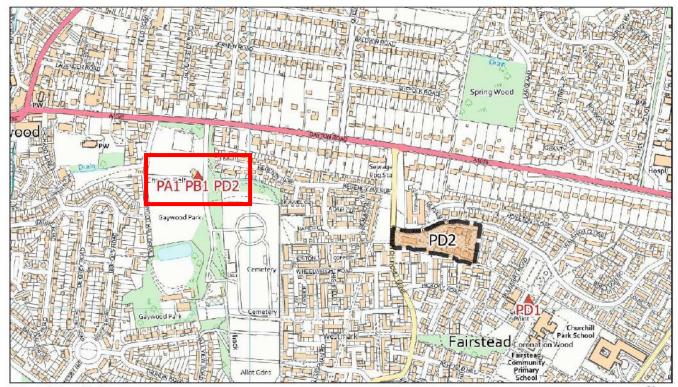

1:8,000 31/08/2023

| Polling District:      | PD2 – Fairstead (Fairstead Borough Ward)                                                                                                                                                                                                                                                                                                                                                                                                                                                                                                                                                                                                                                                                                           |
|------------------------|------------------------------------------------------------------------------------------------------------------------------------------------------------------------------------------------------------------------------------------------------------------------------------------------------------------------------------------------------------------------------------------------------------------------------------------------------------------------------------------------------------------------------------------------------------------------------------------------------------------------------------------------------------------------------------------------------------------------------------|
| Area of Polling Place: | The Minster Court part of Fairstead                                                                                                                                                                                                                                                                                                                                                                                                                                                                                                                                                                                                                                                                                                |
| Polling Station:       | Gaywood Community Centre, Gayton Road, KING'S LYNN, PE30 4EE  Note: Dual polling station                                                                                                                                                                                                                                                                                                                                                                                                                                                                                                                                                                                                                                           |
| Electorate:            | 82                                                                                                                                                                                                                                                                                                                                                                                                                                                                                                                                                                                                                                                                                                                                 |
| Proposed Changes:      | Abolition of polling district PD2-Fairstead and integration into polling district to PD1-Fairstead.  PD2-Fairstead was created solely to allow residents of Minster Court to vote at their location when Minster Court was previously used as a polling station for Springwood polling districts. As Springwood electors now use Gaywood Community Centre as their polling station, Minster Court voters can now be reintegrated into wider PD1-Fairstead district and vote at the Fairstead Community Centre. The Fairstead Community Centre is geographically closer to Minster Court than Gaywood Community Centre for voter convenience. Such a change also eliminates unnecessary electoral administration at election times. |