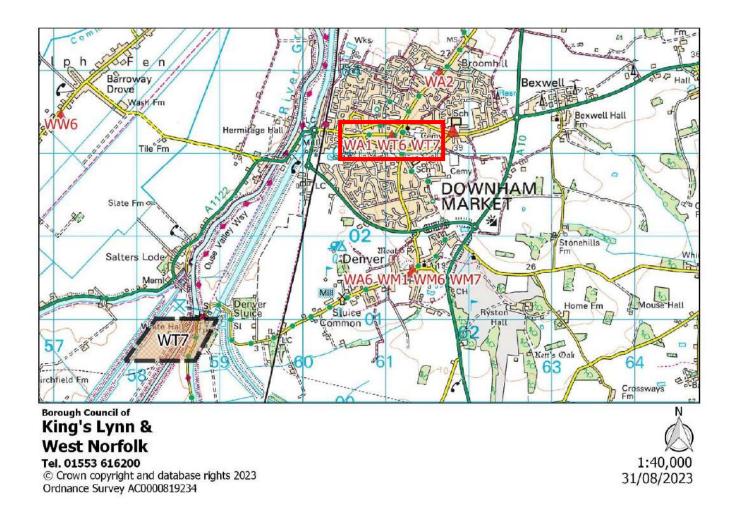

|
|------------------------|--------------------------------------------------------------------------------------------------------------------------|
| Area of Polling Place: | The Parish of Downham West and that part of Downham Market (Downham Old Town) Parish Ward containing its Polling Station |
| Polling Station:       | Downham Market Town Hall, Bridge Street, DOWNHAM MARKET, PE38 9DW  Note: Dual polling station                            |
| Electorate:            | 244                                                                                                                      |
| Proposed Changes:      | None                                                                                                                     |



| Polling District:      | WT7 – Denver (Denver Borough Ward)                                                                                                                         |
|------------------------|------------------------------------------------------------------------------------------------------------------------------------------------------------|
| Area of Polling Place: | The Parish of Denver known as the Whitehall Farm area and that part of the Parish of Downham Market (Downham Old Town Ward) containing its Polling Station |
| Polling Station:       | Downham Market Town Hall, Bridge Street, DOWNHAM MARKET, PE38 9DW  Note: Dual polling station                                                              |
| Electorate:            | 0 (2 properties on register, curren