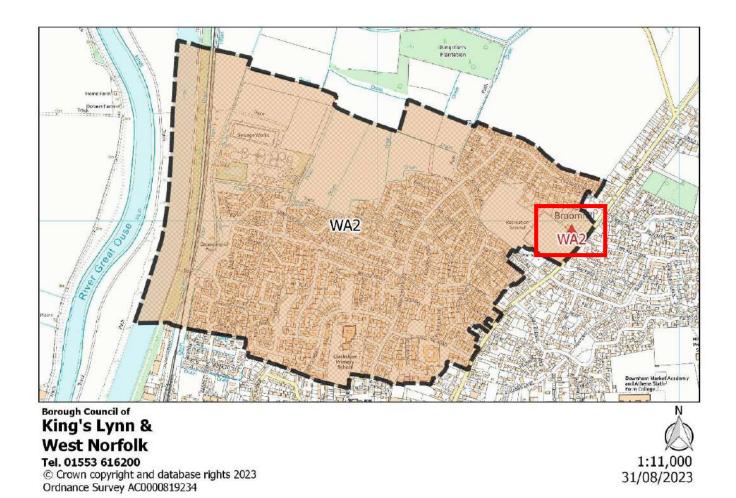

1:8,000 31/08/2023

| Polling District:      | PD2 – Fairstead (Fairstead Borough Ward)                                                                                                                                                                                                                                                                                                                                                                                                                                                                                                                                                                                                                                                                                           |
|------------------------|------------------------------------------------------------------------------------------------------------------------------------------------------------------------------------------------------------------------------------------------------------------------------------------------------------------------------------------------------------------------------------------------------------------------------------------------------------------------------------------------------------------------------------------------------------------------------------------------------------------------------------------------------------------------------------------------------------------------------------|
| Area of Polling Place: | The Minster Court part of Fairstead                                                                                                                                                                                                                                                                                                                                                                                                                                                                                                                                                                                                                                                                                                |
| Polling Station:       | Gaywood Community Centre, Gayton Road, KING'S LYNN, PE30 4EE  Note: Dual polling station                                                                                                                                                                                                                                                                                                                                                                                                                                                                                                                                                                                                                                           |
| Electorate:            | 82                                                                                                                                                                                                                                                                                                                                                                                                                                                                                                                                                                                                                                                                                                                                 |
| Proposed Changes:      | Abolition of polling district PD2-Fairstead and integration into polling district to PD1-Fairstead.  PD2-Fairstead was created solely to allow residents of Minster Court to vote at their location when Minster Court was previously used as a polling station for Springwood polling districts. As Springwood electors now use Gaywood Community Centre as their polling station, Minster Court voters can now be reintegrated into wider PD1-Fairstead district and vote at the Fairstead Community Centre. The Fairstead Community Centre is geographically closer to Minster Court than Gaywood Community Centre for voter convenience. Such a change also eliminates unnecessary electoral administration at election times. |