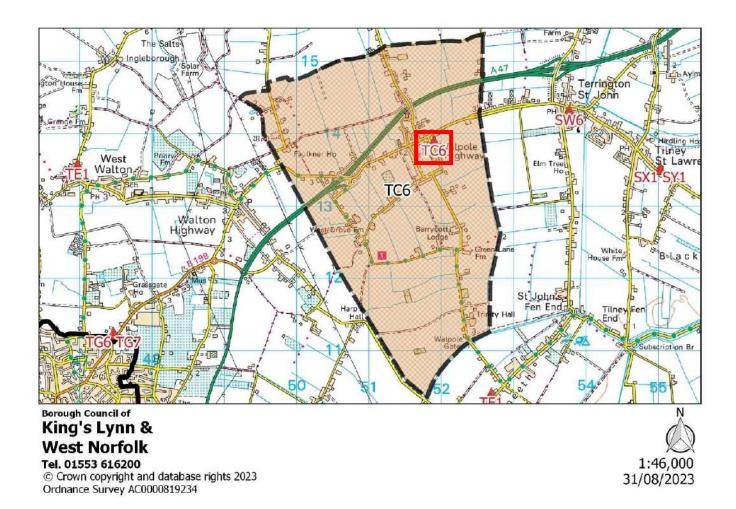

|



| Polling District:      | TB6 – Walpole Cross Keys (Terrington Borough Ward)                   |
|------------------------|----------------------------------------------------------------------|
| Area of Polling Place: | The Parish of Walpole Cross Keys                                     |
| Polling Station:       | Jephson Hall, Sutton Road, Walpole Cross Keys, KING'S LYNN, PE34 4HD |
| Electorate:            | 474                                                                  |
| Proposed Changes:      | None                                                                 |



| Polling District:      | TC6 – Walpole Highway (Walsoken, West Walton & Walpole Borough Ward)   |
|------------------------|------------------------------------------------------------------------|
| Area of Polling Place: | The Parish of Walpole Highway                                          |
| Polling Station:       | Walpole Highway Village Hall, Hall Road, Walpole Highway, WISBECH, 7QD |
| Electorate:            | 617                                                                    |
| Proposed Changes:      | None                                                                   |



| Polling District:      | TD6 – Walpole (Walsoken, West Walton & Walpole Borough Ward)