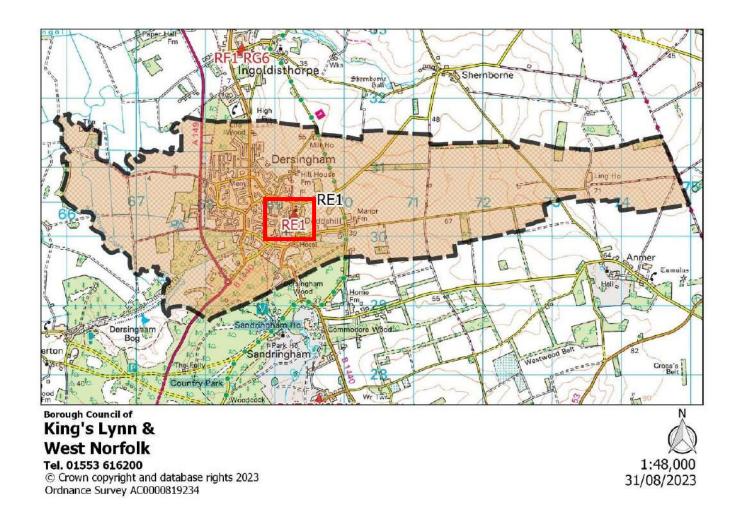

#### Map Key:

Polling District Boundary

King's Lynn & West Norfolk Borough Council (Local Authority) Boundary

Relevant Polling Station location, usually including alpha-numerical annotation

| Polling District:      | PA1 – Springwood (Springwood Borough Ward)                                                                                                                                                                                                                                                                                                                                                                                                             |
|------------------------|--------------------------------------------------------------------------------------------------------------------------------------------------------------------------------------------------------------------------------------------------------------------------------------------------------------------------------------------------------------------------------------------------------------------------------------------------------|
| Area of Polling Place: | Area of PA1 Polling District comprising the streets of Baldwin Road, Barton Court, Courtnell Place, Elvington, Gayton Road (55-121, 30-140), Gloucester Road, Grantly Court, Horton Road, Jermyn Road, Kensington Road, Kent Road, Lamport Court, Langland, Newby Road, Peterscourt, Queen Elizabeth Hospital, Queensway, Rodinghead, Sawston, Shepley Corner, Silver Hill, Suffolk Road and any new developments in the area bounded by those streets |
| Polling Station:       | Gaywood Community Centre, Gayton Road, KING'S LYNN, PE30 4EE                                                                                                                                                                                                                                                                                                                                                                                           |
| Electorate:            | 1479                                                                                                                                                                                                                                                                                                                                                                                                                                                   |
| Proposed Changes:      | None                                                                                                                                                                                                                                                                                                                                                                                                                                                   |