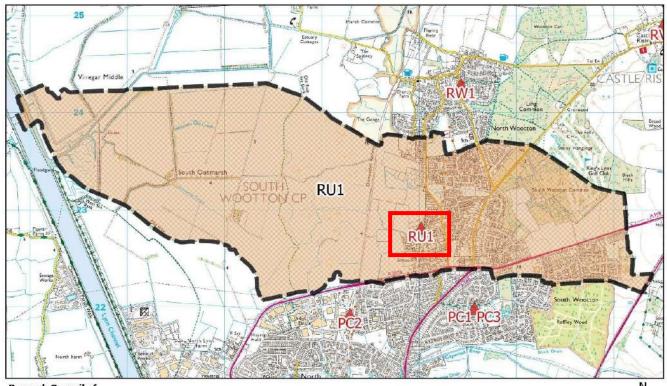

|
| Proposed Changes:      | None                                                                                                |



| Polling District:      | RT6 – Houghton (Bircham with Rudhams Borough Ward)                |
|------------------------|-------------------------------------------------------------------|
| Area of Polling Place: | The Parish of Houghton                                            |
| Polling Station:       | Harpley Village Hall, School Road, Harpley, KING'S LYNN, PE31 8RF |
| Electorate:            | 57                                                                |
| Proposed Changes:      | None                                                              |



Borough Council of
King's Lynn &
West Norfolk
Tel. 01553 616200
© Crown copyright and database rights 2023
Ordnance Survey AC0000819234

1:34,000 31/08/2023

| Polling District:      | RU1 – South Wootton (The Woottons Borough Ward)                                                              |
|------------------------|--------------------------------------------------------------------------------------------------------------|
| Area of Polling Place: | The Parish of South Wootton                                                                                  |
| Polling Station:       | South Wootton Village Hall, 22 Church Lane, South Wootton, KING'S LYNN, PE30 3LJ  Note: Dual polling station |
| Electorate:            | 3427