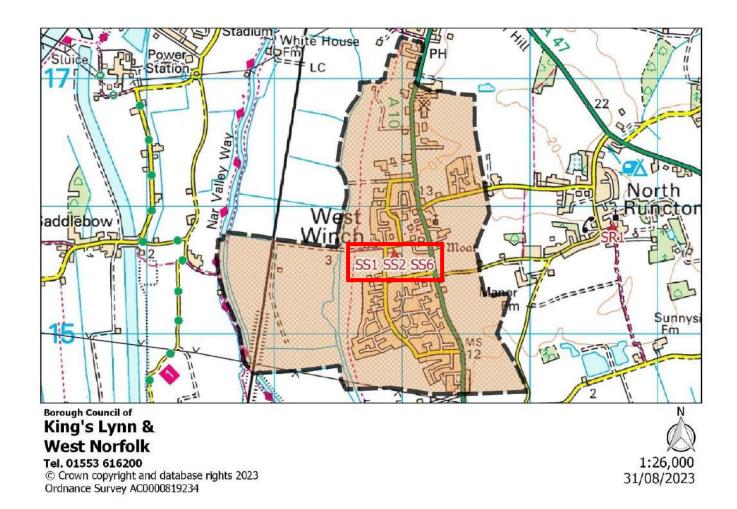

#### Map Key:

Polling District Boundary

King's Lynn & West Norfolk Borough Council (Local Authority) Boundary

Relevant Polling Station location, usually including alpha-numerical annotation

| Polling District:      | PA1 – Springwood (Springwood Borough Ward)                                                                                                                                                                                                                                                                                                                                                                                                             |
|------------------------|--------------------------------------------------------------------------------------------------------------------------------------------------------------------------------------------------------------------------------------------------------------------------------------------------------------------------------------------------------------------------------------------------------------------------------------------------------|
| Area of Polling Place: | Area of PA1 Polling District comprising the streets of Baldwin Road, Barton Court, Courtnell Place, Elvington, Gayton Road (55-121, 30-140), Gloucester Road, Grantly Court, Horton Road, Jermyn Road, Kensington Road, Kent Road, Lamport Court, Langland, Newby Road, Peterscourt, Queen Elizabeth Hospital, Queensway, Rodinghead, Sawston, Shepley Corner, Silver Hill, Suffolk Road and any new developments in the area bounded by those streets |
| Polling Station:       | Gaywood Community Centre, Gayton Road, KING'S LYNN, PE30 4EE                                                                                                                                                                                                                                                                                                                                                                                           |
| Electorate:            | 1479                                                                                                                                                                                                                                                                                                                                                                                                                                                   |
| Proposed Changes:      | None                                                                                                                                                                                                                                                                                                                                                                                                                                                   |