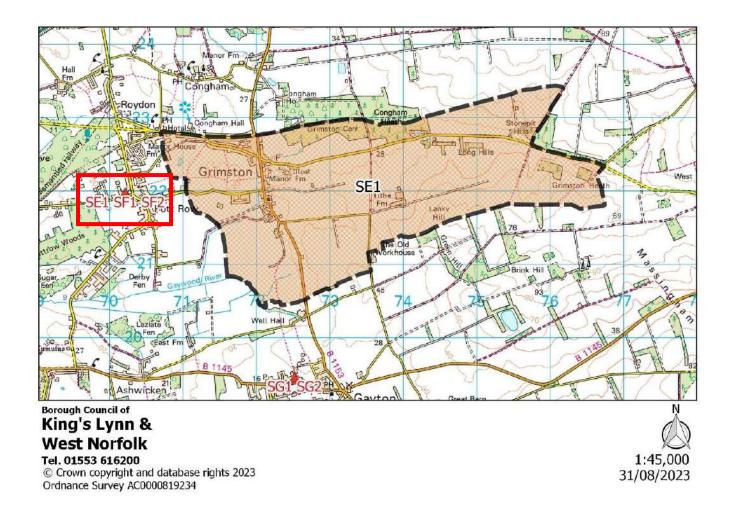

|
| Proposed Changes:      | None                                                              |



| Polling District:      | SD6 – Hillington (Massingham With Castle Acre Borough Ward)                        |
|------------------------|------------------------------------------------------------------------------------|
| Area of Polling Place: | The Parishes of Hillington and Congham                                             |
| Polling Station:       | The Norfolk Hospice, Tapping House, Wheatfields, Hillington, KING'S LYNN, PE31 6BH |
| Electorate:            | 248                                                                                |
| Proposed Changes:      | None                                                                               |



| Polling District:      | SE1 – Grimston (Gayton & Grimston Borough Ward)                                                                                                                                                                                                                                                                                              |
|------------------------|----------------------------------------------------------------------------------------------------------------------------------------------------------------------------------------------------------------------------------------------------------------------------------------------------------------------------------------------|
| Area of Polling Place: | The Parish of Grimston to the east of the verti