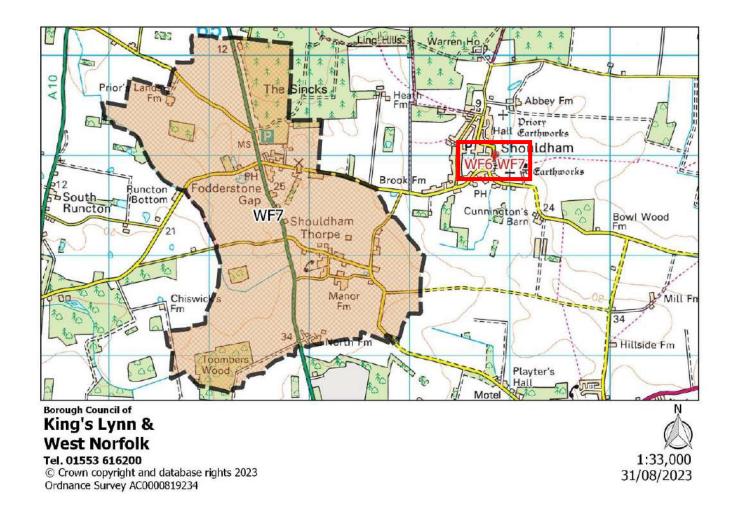

ive accommodation was found with ease should building remain out of use. |



| Polling District:      | WF6 – Shouldham (Airfield Borough Ward)                                   |
|------------------------|---------------------------------------------------------------------------|
| Area of Polling Place: | The Parish of Shouldham                                                   |
| Polling Station:       | Shouldham Village Hall, Eastgate Street, Shouldham, KING'S LYNN, PE33 0DD |
| Electorate:            | 498                                                                       |
| Proposed Changes:      | None                                                                      |
|                        |                                                                           |



| Polling District:      | WF7 – Shouldham Thorpe (Airfield Borough Ward)                                                         |
|------------------------|--------------------------------------------------------------------------------------------------------|
| Area of Polling Place: | The Parish of Shouldham Thorpe and that part of the Parish of Shouldham containing its Polling Station |
| Polling Station:       | Shouldham Village Hall, Eastgate Street, Shouldham, KING'S LYNN, PE33 0DD                              |
| Electorate:            | 110                                                                                                    |
| Proposed Changes:      | None                                                                                                   |



| P