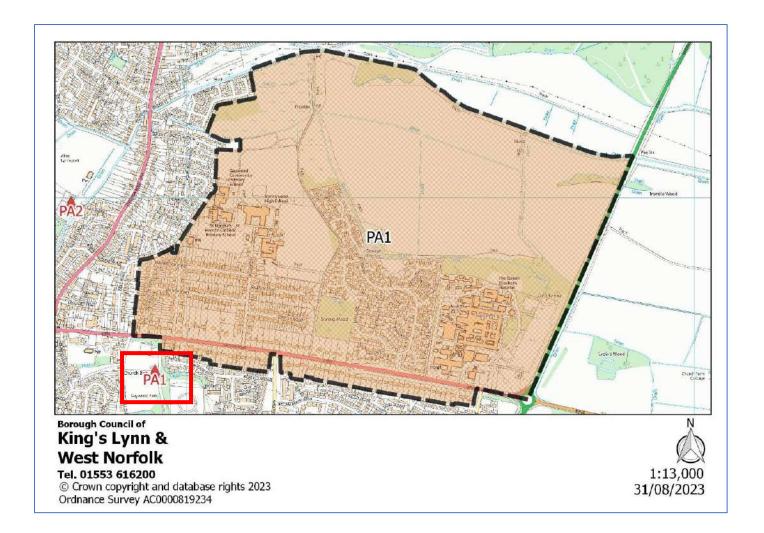

#### Map Key:

Polling District Boundary

King's Lynn & West Norfolk Borough Council (Local Authority) Boundary

Relevant Polling Station location, usually including alpha-numerical annotation

| Polling District:      | PA1 – Springwood (Springwood Borough Ward)                                                                                                                                                                                                                                                                                                                                                                                                             |
|------------------------|--------------------------------------------------------------------------------------------------------------------------------------------------------------------------------------------------------------------------------------------------------------------------------------------------------------------------------------------------------------------------------------------------------------------------------------------------------|
| Area of Polling Place: | Area of PA1 Polling District comprising the streets of Baldwin Road, Barton Court, Courtnell Place, Elvington, Gayton Road (55-121, 30-140), Gloucester Road, Grantly Court, Horton Road, Jermyn Road, Kensington Road, Kent Road, Lamport Court, Langland, Newby Road, Peterscourt, Queen Elizabeth Hospital, Queensway, Rodinghead, Sawston, Shepley Corner, Silver Hill, Suffolk Road and any new developments in the area bounded by those streets |
| Polling Station:       | Gaywood Community Centre, Gayton Road, KING'S LYNN, PE30 4EE                                                                                                                                                                                                                                                                                                                                                                                           |
| Electorate:            | 1479                                                                                                                                                                                                                                                                                                                                                                                                                                                   |
| Proposed Changes:      | None                                                                                                                                                                                                                                                                                                                                                                                                                                                   |