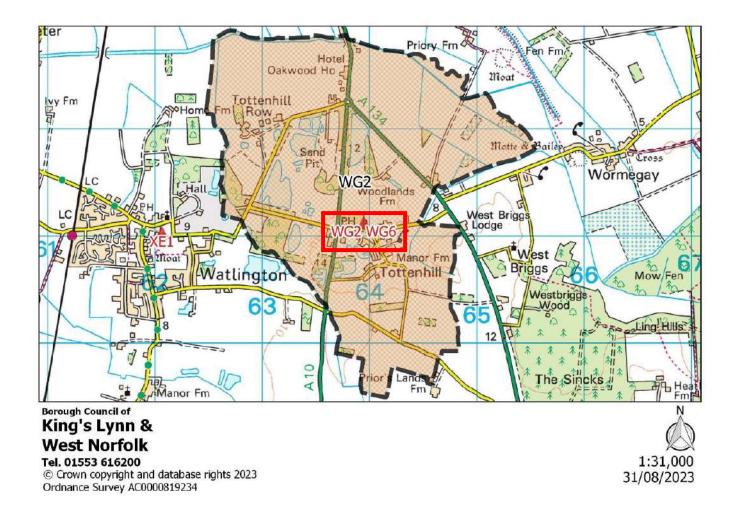

|



| Polling District:      | WF7 – Shouldham Thorpe (Airfield Borough Ward)                                                         |
|------------------------|--------------------------------------------------------------------------------------------------------|
| Area of Polling Place: | The Parish of Shouldham Thorpe and that part of the Parish of Shouldham containing its Polling Station |
| Polling Station:       | Shouldham Village Hall, Eastgate Street, Shouldham, KING'S LYNN, PE33 0DD                              |
| Electorate:            | 110                                                                                                    |
| Proposed Changes:      | None                                                                                                   |



| Polling District:      | WG2 - Tottenhill                                                                        |
|------------------------|-----------------------------------------------------------------------------------------|
| Area of Polling Place: | The Parish of Tottenhill                                                                |
| Polling Station:       | Tottenhill & Wormegay Village Hall, Whin Common Road, Tottenhill, KING'S LYNN, PE33 ORS |
| Electorate:            | 155                                                                                     |
| Proposed Changes:      | None                                                                                    |



| Polling District:      | WG6 – Wormegay (Airfield Borough Ward)