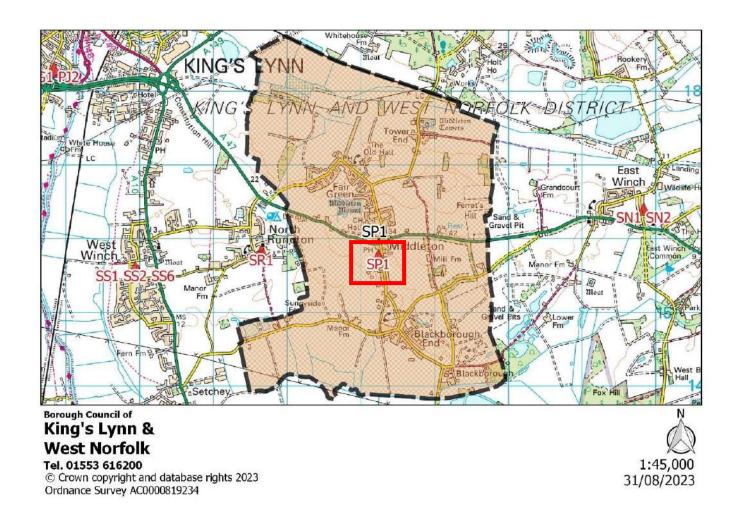

--------------|--------------------------------------------------------------------------------------------------------------------------------------|
| Area of Polling Place: | The West Bilney Parish Ward of East Winch Parish and that part of East Winch (East Winch Parish Ward) containing its Polling Station |
| Polling Station:       | East Winch Village Hall, Station Road, East Winch, KING'S LYNN, PE32 1NR                                                             |
| Electorate:            | 104                                                                                                                                  |
| Proposed Changes:      | None                                                                                                                                 |



| Polling District:      | SP1 – Middleton (West Winch Borough Ward)                             |
|------------------------|-----------------------------------------------------------------------|
| Area of Polling Place: | The Parish of Middleton                                               |
| Polling Station:       | Middleton Village Hall, School Road, Middleton, KING'S LYNN, PE32 1SA |
| Electorate:            | 1237                                                                  |
| Proposed Changes:      | None                                                                  |



| Polling District:      | SR1 – North Runcton (North Runcton Ward) (West Winch Borough Ward)         |
|------------------------|-----------------------------------------------------------------------