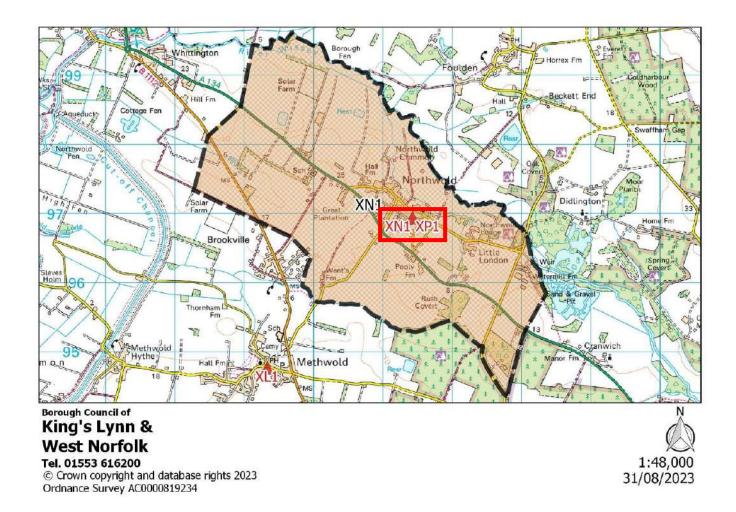

#### Map Key:

Polling District Boundary

King's Lynn & West Norfolk Borough Council (Local Authority) Boundary

Relevant Polling Station location, usually including alpha-numerical annotation

| Polling District:      | PA1 – Springwood (Springwood Borough Ward)                                                                                                                                                                                                                                                                                                                                                                                                             |
|------------------------|--------------------------------------------------------------------------------------------------------------------------------------------------------------------------------------------------------------------------------------------------------------------------------------------------------------------------------------------------------------------------------------------------------------------------------------------------------|
| Area of Polling Place: | Area of PA1 Polling District comprising the streets of Baldwin Road, Barton Court, Courtnell Place, Elvington, Gayton Road (55-121, 30-140), Gloucester Road, Grantly Court, Horton Road, Jermyn Road, Kensington Road, Kent Road, Lamport Court, Langland, Newby Road, Peterscourt, Queen Elizabeth Hospital, Queensway, Rodinghead, Sawston, Shepley Corner, Silver Hill, Suffolk Road and any new developments in the area bounded by those streets |
| Polling Station:       | Gaywood Community Centre, Gayton Road, KING'S LYNN, PE30 4EE                                                                                                                                                                                                                                                                                                                                                                                           |
| Electorate:            | 1479                                                                                                                                                                                                                                                                                                                                                                                                                                                   |
| Proposed Changes:      | None                                                                                                                                                                                                                                                                                                                                                                                                                                                   |