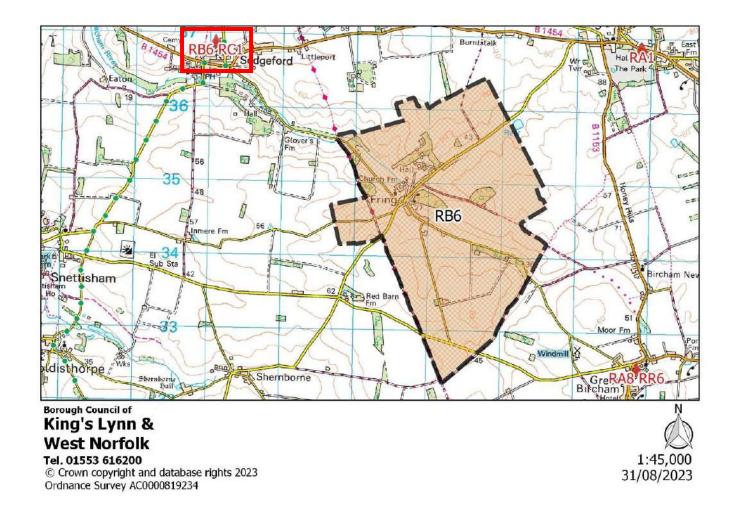

he former married quarters now known as Monks Close and that part of the Parish of Bircham containing its Polling Station |
| Polling Station:       | Bircham Social Club, Church Lane, Great Bircham, KING'S LYNN, PE31 6XS                                                                                                                          |
| Electorate:            | 109                                                                                                                                                                                             |
| Proposed Changes:      | None                                                                                                                                                                                            |

31/08/2023



| Polling District:      | RB6 – Fring (Heacham Borough Ward)                                                          |
|------------------------|---------------------------------------------------------------------------------------------|
| Area of Polling Place: | The Parish of Fring and that part of the Parish of Sedgeford containing its Polling Station |
| Polling Station:       | Sedgeford Village Hall, Jarvie Close, Sedgeford, HUNSTANTON, PE36 5NG                       |
| Electorate:            | 48                                                                                          |
| Proposed Changes:      | None                                                                                        |



| Polling District:      | RC1 – Sedgeford (Heacham Borough Ward)