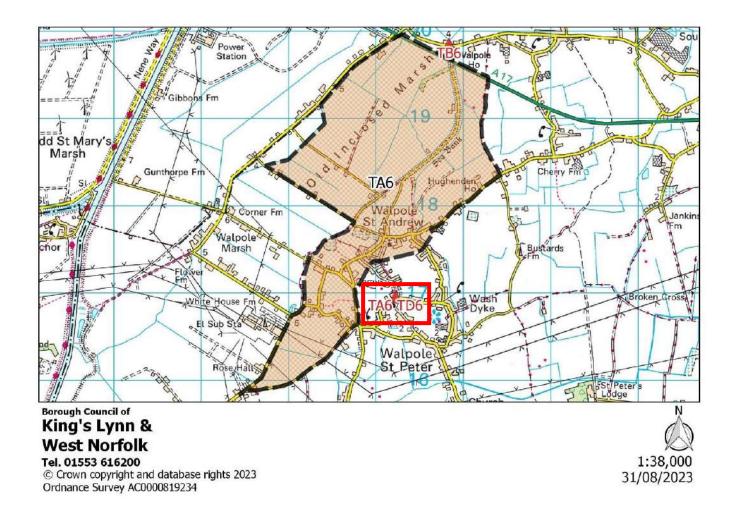

-----------------------------------------------------------------------------------------|
| Area of Polling Place: | The Islington Parish Ward of Tilney St Lawrence Parish and that part of Tilney St Lawrence (Tilney St Lawrence Ward) containing its Polling Station |
| Polling Station:       | Tilney St Lawrence Village Hall, Magdalen Road, Tilney St Lawrence, KING'S LYNN, PE34 4RF                                                           |
| Electorate:            | 174                                                                                                                                                 |
| Proposed Changes:      | None                                                                                                                                                |



| Polling District:      | TA6 – Walpole (Walsoken, West Walton & Walpole Borough Ward)                                                                                                                                                                                                                                                                                                                                            |
|------------------------|---------------------------------------------------------------------------------------------------------------------------------------------------------------------------------------------------------------------------------------------------------------------------------------------------------------------------------------------------------------