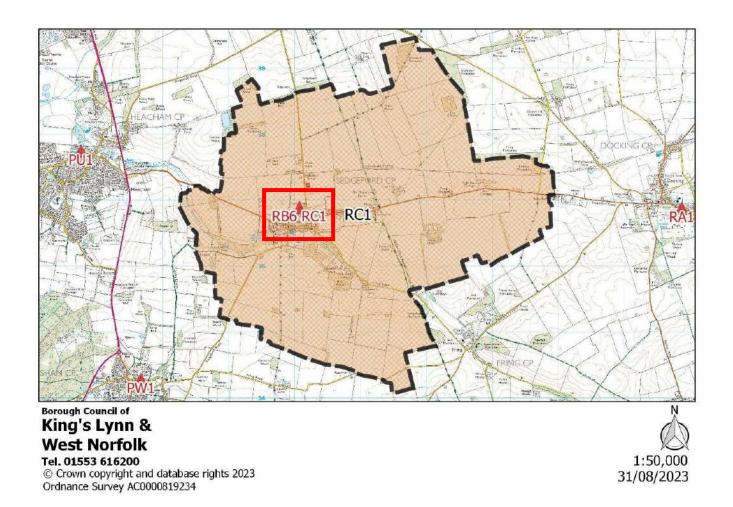

|

31/08/2023



| Polling District:      | RB6 – Fring (Heacham Borough Ward)                                                          |
|------------------------|---------------------------------------------------------------------------------------------|
| Area of Polling Place: | The Parish of Fring and that part of the Parish of Sedgeford containing its Polling Station |
| Polling Station:       | Sedgeford Village Hall, Jarvie Close, Sedgeford, HUNSTANTON, PE36 5NG                       |
| Electorate:            | 48                                                                                          |
| Proposed Changes:      | None                                                                                        |



| Polling District:      | RC1 – Sedgeford (Heacham Borough Ward)                                |
|------------------------|-----------------------------------------------------------------------|
| Area of Polling Place: | The Parish of Sedgeford                                               |
| Polling Station:       | Sedgeford Village Hall, Jarvie Close, Sedgeford, HUNSTANTON, PE36 5NG |
| Electorate:            | 417                                                                   |
| Proposed Changes:      | None                                                                  |



| Polling District:      | RD6 – Anmer (Dersingham Borough Ward)                                                                   |
|------------------------|------------------------------------------