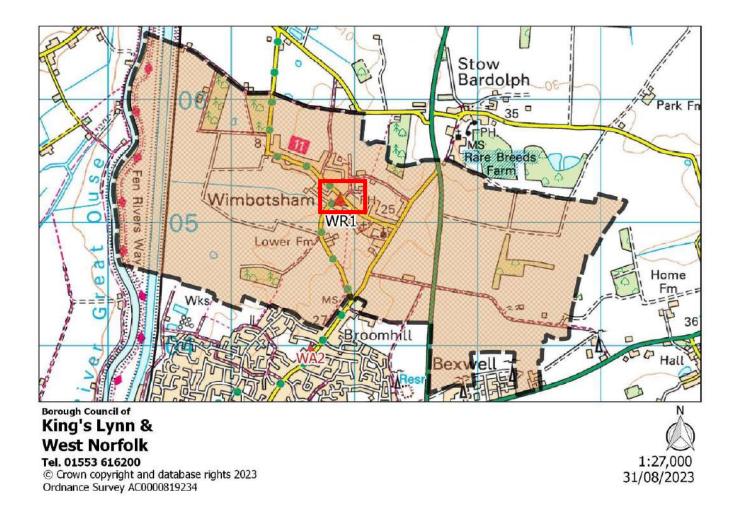

#### Map Key:

Polling District Boundary

King's Lynn & West Norfolk Borough Council (Local Authority) Boundary

Relevant Polling Station location, usually including alpha-numerical annotation

| Polling District:      | PA1 – Springwood (Springwood Borough Ward)                                                                                                                                                                                                                                                                                                                                                                                                             |
|------------------------|--------------------------------------------------------------------------------------------------------------------------------------------------------------------------------------------------------------------------------------------------------------------------------------------------------------------------------------------------------------------------------------------------------------------------------------------------------|
| Area of Polling Place: | Area of PA1 Polling District comprising the streets of Baldwin Road, Barton Court, Courtnell Place, Elvington, Gayton Road (55-121, 30-140), Gloucester Road, Grantly Court, Horton Road, Jermyn Road, Kensington Road, Kent Road, Lamport Court, Langland, Newby Road, Peterscourt, Queen Elizabeth Hospital, Queensway, Rodinghead, Sawston, Shepley Corner, Silver Hill, Suffolk Road and any new developments in the area bounded by those streets |
| Polling Station:       | Gaywood Community Centre, Gayton Road, KING'S LYNN, PE30 4EE                                                                                                                                                                                                                                                                                                                                                                                           |
| Electorate:            | 1479                                                                                                                                                                                                                                                                                                                                                                                                                                                   |
| Proposed Changes:      | None                                                                                                                                                                                                                                                                                                                                                                                                                                                   |