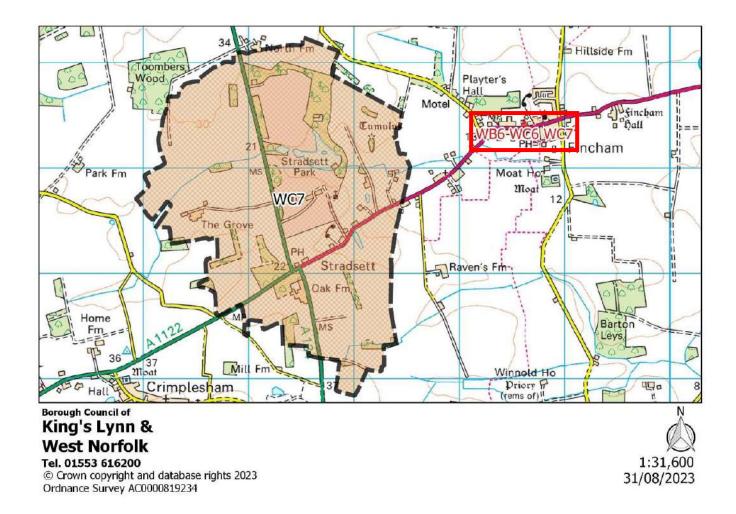

#### Map Key:

Polling District Boundary

King's Lynn & West Norfolk Borough Council (Local Authority) Boundary

Relevant Polling Station location, usually including alpha-numerical annotation

| Polling District:      | PA1 – Springwood (Springwood Borough Ward)                                                                                                                                                                                                                                                                                                                                                                                                             |
|------------------------|--------------------------------------------------------------------------------------------------------------------------------------------------------------------------------------------------------------------------------------------------------------------------------------------------------------------------------------------------------------------------------------------------------------------------------------------------------|
| Area of Polling Place: | Area of PA1 Polling District comprising the streets of Baldwin Road, Barton Court, Courtnell Place, Elvington, Gayton Road (55-121, 30-140), Gloucester Road, Grantly Court, Horton Road, Jermyn Road, Kensington Road, Kent Road, Lamport Court, Langland, Newby Road, Peterscourt, Queen Elizabeth Hospital, Queensway, Rodinghead, Sawston, Shepley Corner, Silver Hill, Suffolk Road and any new developments in the area bounded by those streets |
| Polling Station:       | Gaywood Community Centre, Gayton Road, KING'S LYNN, PE30 4EE                                                                                                                                                                                                                                                                                                                                                                                           |
| Electorate:            | 1479                                                                                                                                                                                                                                                                                                                                                                                                                                                   |
| Proposed Changes:      | None                                                                                                                                                                                                                                                                                                                                                                                                                                                   |