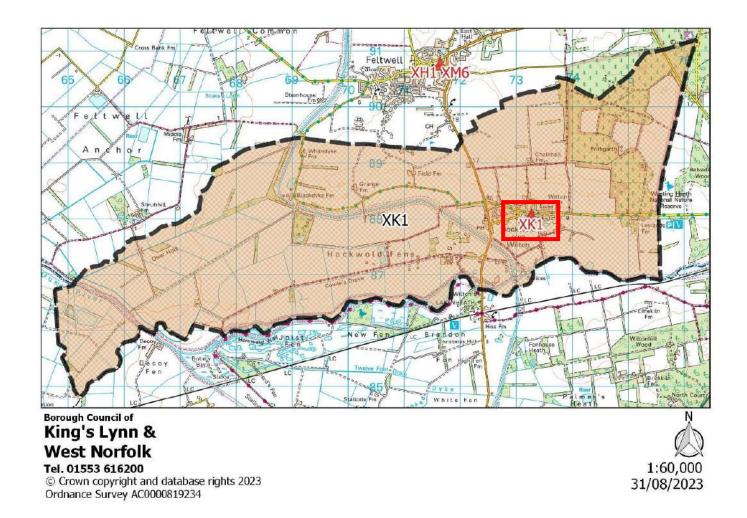

#### Map Key:

Polling District Boundary

King's Lynn & West Norfolk Borough Council (Local Authority) Boundary

Relevant Polling Station location, usually including alpha-numerical annotation

| Polling District:      | PA1 – Springwood (Springwood Borough Ward)                                                                                                                                                                                                                                                                                                                                                                                                             |
|------------------------|--------------------------------------------------------------------------------------------------------------------------------------------------------------------------------------------------------------------------------------------------------------------------------------------------------------------------------------------------------------------------------------------------------------------------------------------------------|
| Area of Polling Place: | Area of PA1 Polling District comprising the streets of Baldwin Road, Barton Court, Courtnell Place, Elvington, Gayton Road (55-121, 30-140), Gloucester Road, Grantly Court, Horton Road, Jermyn Road, Kensington Road, Kent Road, Lamport Court, Langland, Newby Road, Peterscourt, Queen Elizabeth Hospital, Queensway, Rodinghead, Sawston, Shepley Corner, Silver Hill, Suffolk Road and any new developments in the area bounded by those streets |
| Polling Station:       | Gaywood Community Centre, Gayton Road, KING'S LYNN, PE30 4EE                                                                                                                                                                                                                                                                                                                                                                                           |
| Electorate:            | 1479                                                                                                                                                                                                                                                                                                                                                                                                                                                   |
| Proposed Changes:      | None                                                                                                                                                                                                                                                                                                                                                                                                                                                   |