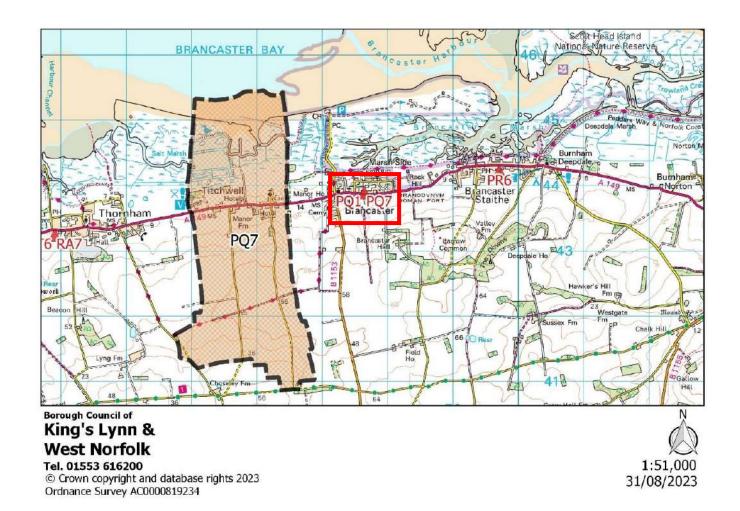

| Polling District:      | PQ1 – Brancaster (Brancaster Ward) (Brancaster Borough Ward)          |
|------------------------|-----------------------------------------------------------------------|
| Area of Polling Place: | The Brancaster Parish Ward of Brancaster Parish                       |
| Polling Station:       | Brancaster Village Hall, Main Road, Brancaster, KING'S LYNN, PE31 8AP |
| Electorate:            | 428                                                                   |
| Proposed Changes:      | None                                                                  |

| Polling District:      | PQ7 – Titchwell (Brancaster Borough Ward)                                                                          |
|------------------------|--------------------------------------------------------------------------------------------------------------------|
| Area of Polling Place: | The Parish of Titchwell and that part of the Parish of Brancaster (Brancaster Ward) containing its Polling Station |
| Polling Station:       | Brancaster Village Hall, Main Road, Brancaster, KING'S LYNN, PE31 8AP                                              |
| Electorate:            | 54                                                                                                                 |
| Proposed Changes:      | None                                                                                                               |