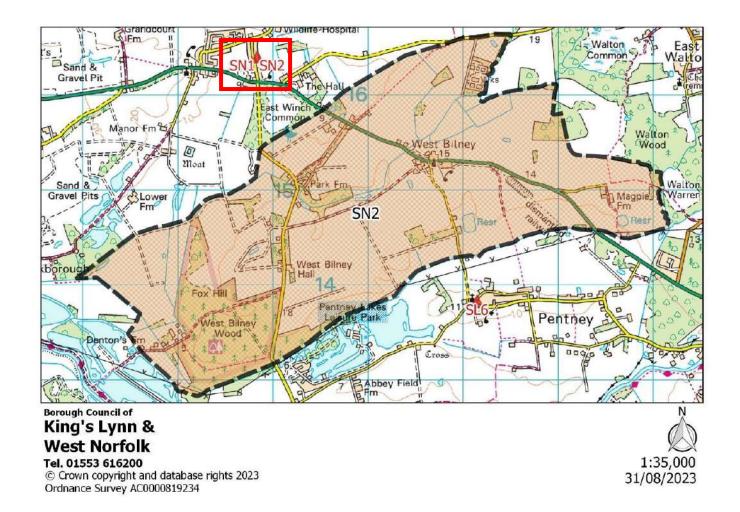

:            | 160                                                                  |
| Proposed Changes:      | None                                                                 |



| Polling District:      | SN1 – East Winch (East Winch Ward) (Gayton & Grimston Borough Ward)      |
|------------------------|--------------------------------------------------------------------------|
| Area of Polling Place: | The East Winch Parish Ward of East Winch Parish                          |
| Polling Station:       | East Winch Village Hall, Station Road, East Winch, KING'S LYNN, PE32 1NR |
| Electorate:            | 585                                                                      |
| Proposed Changes:      | None                                                                     |



| Polling District:      | SN2 – East Winch (West Bilney Ward) (Gayton & Grimston Borough Ward)                                                                 |
|------------------------|--------------------------------------------------------------------------------------------------------------------------------------|
| Area of Polling Place: | The West Bilney Parish Ward of East Winch Parish and that part of East Winch (East Winch Parish Ward) containing its Polling Station |
| Polling Station:       | East Winch Village Hall, Station Road, East Winch, KING'S LYNN, PE32 1NR                                                             |
| Electorate:            | 104