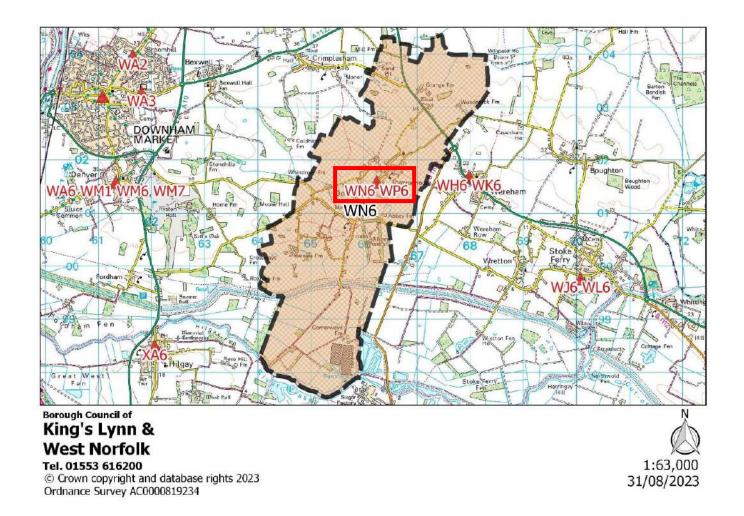

#### Map Key:

Polling District Boundary

King's Lynn & West Norfolk Borough Council (Local Authority) Boundary

Relevant Polling Station location, usually including alpha-numerical annotation

| Polling District:      | PA1 – Springwood (Springwood Borough Ward)                                                                                                                                                                                                                                                                                                                                                                                                             |
|------------------------|--------------------------------------------------------------------------------------------------------------------------------------------------------------------------------------------------------------------------------------------------------------------------------------------------------------------------------------------------------------------------------------------------------------------------------------------------------|
| Area of Polling Place: | Area of PA1 Polling District comprising the streets of Baldwin Road, Barton Court, Courtnell Place, Elvington, Gayton Road (55-121, 30-140), Gloucester Road, Grantly Court, Horton Road, Jermyn Road, Kensington Road, Kent Road, Lamport Court, Langland, Newby Road, Peterscourt, Queen Elizabeth Hospital, Queensway, Rodinghead, Sawston, Shepley Corner, Silver Hill, Suffolk Road and any new developments in the area bounded by those streets |
| Polling Station:       | Gaywood Community Centre, Gayton Road, KING'S LYNN, PE30 4EE                                                                                                                                                                                                                                                                                                                                                                                           |
| Electorate:            | 1479                                                                                                                                                                                                                                                                                                                                                                                                                                                   |
| Proposed Changes:      | None                                                                                                                                                                                                                                                                                                                                                                                                                                                   |