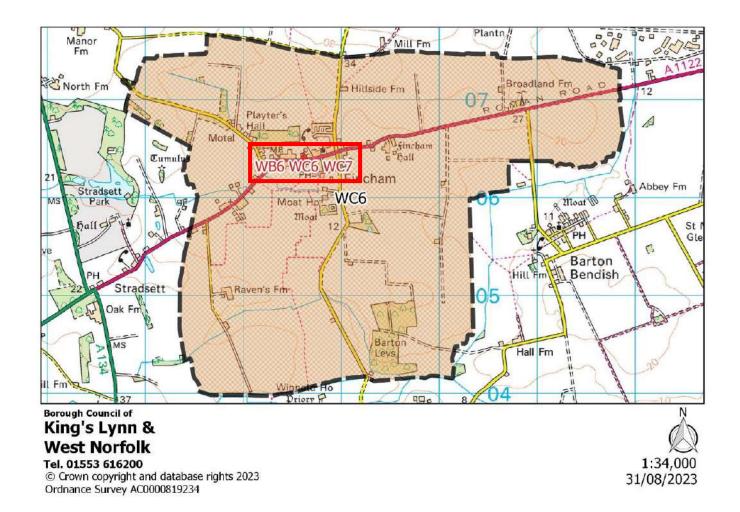

#### Map Key:

Polling District Boundary

King's Lynn & West Norfolk Borough Council (Local Authority) Boundary

Relevant Polling Station location, usually including alpha-numerical annotation

| Polling District:      | PA1 – Springwood (Springwood Borough Ward)                                                                                                                                                                                                                                                                                                                                                                                                             |
|------------------------|--------------------------------------------------------------------------------------------------------------------------------------------------------------------------------------------------------------------------------------------------------------------------------------------------------------------------------------------------------------------------------------------------------------------------------------------------------|
| Area of Polling Place: | Area of PA1 Polling District comprising the streets of Baldwin Road, Barton Court, Courtnell Place, Elvington, Gayton Road (55-121, 30-140), Gloucester Road, Grantly Court, Horton Road, Jermyn Road, Kensington Road, Kent Road, Lamport Court, Langland, Newby Road, Peterscourt, Queen Elizabeth Hospital, Queensway, Rodinghead, Sawston, Shepley Corner, Silver Hill, Suffolk Road and any new developments in the area bounded by those streets |
| Polling Station:       | Gaywood Community Centre, Gayton Road, KING'S LYNN, PE30 4EE                                                                                                                                                                                                                                                                                                                                                                                           |
| Electorate:            | 1479                                                                                                                                                                                                                                                                                                                                                                                                                                                   |
| Proposed Changes:      | None                                                                                                                                                                                                                                                                                                                                                                                                                                                   |