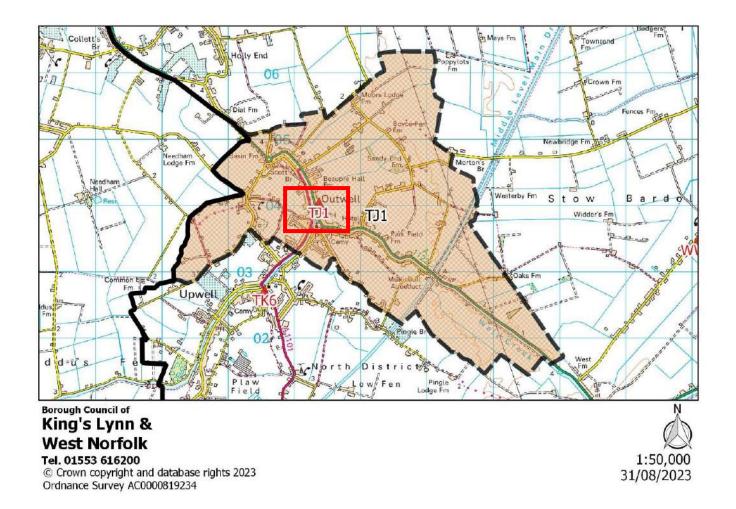

| None                                                                                                                        |



| Polling District:      | TH6 – Emneth (Emneth & Outwell Borough Ward)                      |
|------------------------|-------------------------------------------------------------------|
| Area of Polling Place: | The Parish of Emneth                                              |
| Polling Station:       | Central Hall – Emneth, Gaultree Square, Emneth, WISBECH, PE14 8DA |
| Electorate:            | 2274                                                              |
| Proposed Changes:      | None                                                              |
|                        |                                                                   |



| Polling District:      | TJ1 – Outwell (Emneth & Outwell Borough Ward)                  |
|------------------------|----------------------------------------------------------------|
| Area of Polling Place: | The Parish of Outwell                                          |
| Polling Station:       | Outwell Village Hall, Wisbech Road, Outwell, WISBECH, PE14 8PA |
| Electorate:            | 1756                                                           |
| Proposed Changes:      | None                                                           |



| Polling District:      | TK6 – Upwell (Upwell & Delph Borough Ward)                                            |
|------------------------|---------------------------------------------------------------------------------------|
|