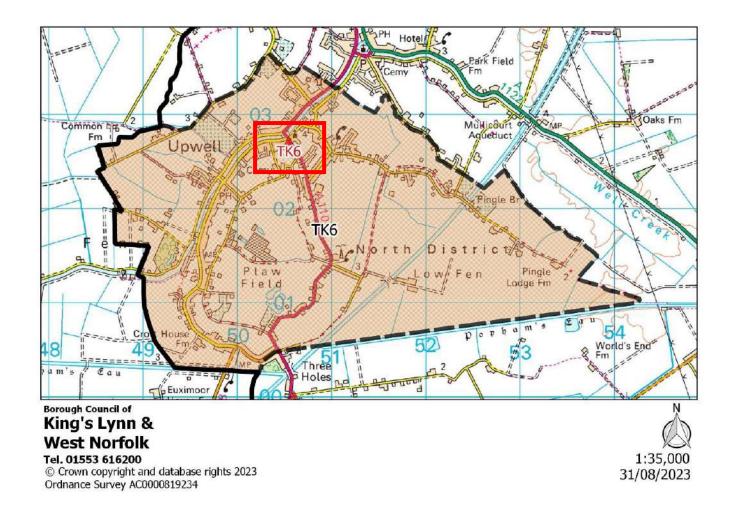

|
| Proposed Changes:      | None                                                              |
|                        |                                                                   |



| Polling District:      | TJ1 – Outwell (Emneth & Outwell Borough Ward)                  |
|------------------------|----------------------------------------------------------------|
| Area of Polling Place: | The Parish of Outwell                                          |
| Polling Station:       | Outwell Village Hall, Wisbech Road, Outwell, WISBECH, PE14 8PA |
| Electorate:            | 1756                                                           |
| Proposed Changes:      | None                                                           |



| Polling District:      | TK6 – Upwell (Upwell & Delph Borough Ward)                                            |
|------------------------|---------------------------------------------------------------------------------------|
|                        |                                                                                       |
| Area of Polling Place: | The area of the Parish of Upwell (not known as Christchurch, Lakesend or Three Holes) |
| Polling Station:       | Upwell Village Hall, 6 New Road, Upwell, WISBECH, PE14 9AB                            |
| Electorate:            | 1722                                                                                  |
| Proposed Changes:      | None