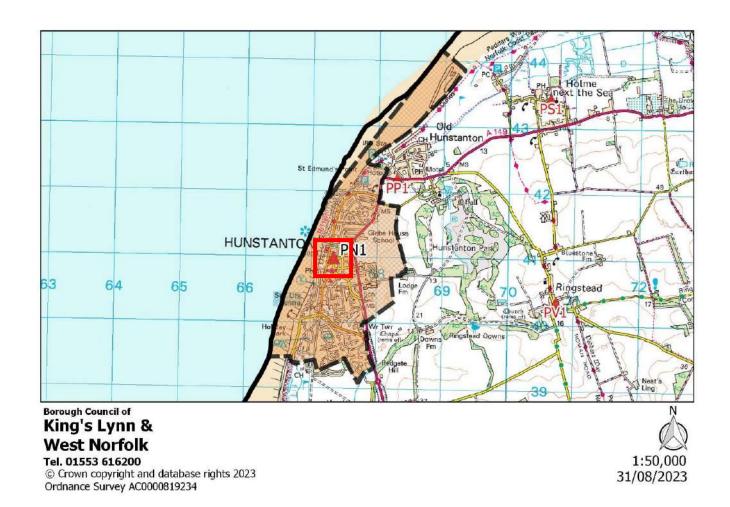

1:7,300 31/08/2023

| Polling District:      | PN1 – Hunstanton (Hunstanton Borough Ward)                                        |
|------------------------|-----------------------------------------------------------------------------------|
| Area of Polling Place: | The Parish of Hunstanton                                                          |
| Polling Station:       | Hunstanton Town Hall, The Green, HUNSTANTON, PE30 1QD  Note: Dual polling station |
| Electorate:            | 3707                                                                              |
| Proposed Changes:      | None                                                                              |