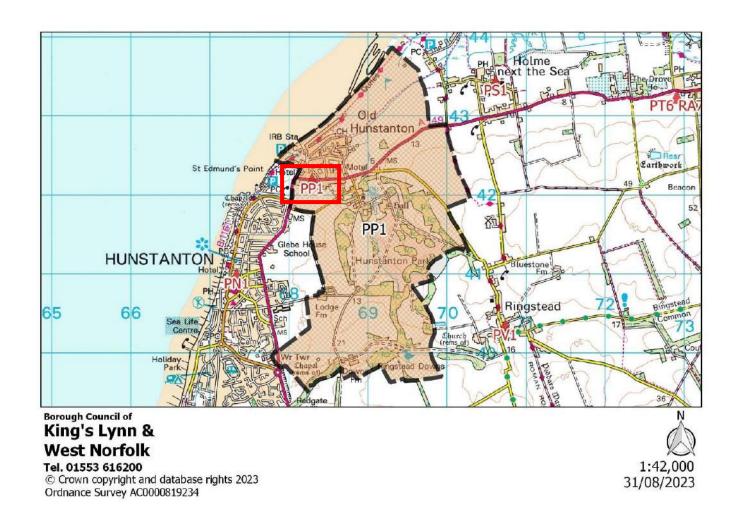

| Polling District:      | PP1 – Old Hunstanton (Brancaster Borough Ward)                                            |
|------------------------|-------------------------------------------------------------------------------------------|
| Area of Polling Place: | The Parish of Old Hunstanton                                                              |
| Polling Station:       | Old Hunstanton Village Hall, 36 Old Hunstanton Road, Old Hunstanton, HUNSTANTON, PE36 6HS |
| Electorate:            | 334                                                                                       |
| Proposed Changes:      | None                                                                                      |