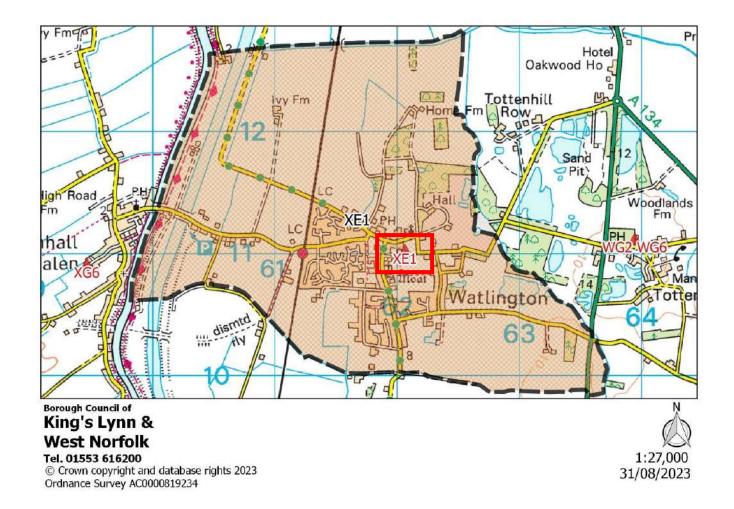

|
| Proposed Changes:      | None                                                                        |



| Polling District:      | XD1 – Runcton Holme (Airfield Borough Ward)                                  |
|------------------------|------------------------------------------------------------------------------|
| Area of Polling Place: | The Parish of Runcton Holme                                                  |
| Polling Station:       | Runcton Holme Social Club, School Road, Runcton Holme, KING'S LYNN, PE33 0AQ |
| Electorate:            | 578                                                                          |
| Proposed Changes:      | None                                                                         |



| Polling District:      | XE1 – Watlington (Watlington Borough Ward)                                                                |
|------------------------|-----------------------------------------------------------------------------------------------------------|
| Area of Polling Place: | The Parish of Watlington                                                                                  |
| Polling Station:       | Watlington Village Hall, Church Road, Watlington, KING'S LYNN, PE33 OHE  Note: Also known as Jubilee Hall |
| Electorate:            | 1986                                                                                                      |
| Proposed Changes:      | None