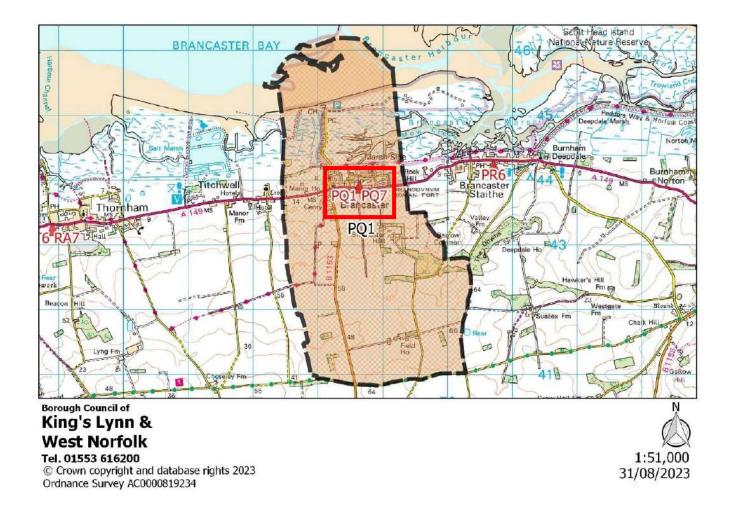

| Polling District:      | PQ1 – Brancaster (Brancaster Ward) (Brancaster Borough Ward)          |
|------------------------|-----------------------------------------------------------------------|
| Area of Polling Place: | The Brancaster Parish Ward of Brancaster Parish                       |
| Polling Station:       | Brancaster Village Hall, Main Road, Brancaster, KING'S LYNN, PE31 8AP |
| Electorate:            | 428                                                                   |
| Proposed Changes:      | None                                                                  |

| Polling District:      | PQ7 – Titchwell (Brancaster Borough Ward)                                                                          |
|------------------------|--------------------------------------------------------------------------------------------------------------------|
| Area of Polling Place: | The Parish of Titchwell and that part of the Parish of Brancaster (Brancaster Ward) containing its Polling Station |
| Polling Station:       | Brancaster Village Hall, Main Road, Brancaster, KING'S LYNN, PE31 8AP                                              |
| Electorate:            | 54                                                                                                                 |
| Proposed Changes:      | None                                                                                                               |