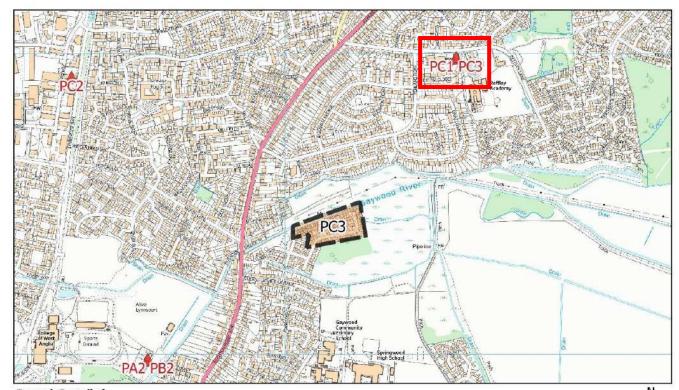

1:8,000 31/08/2023

| Polling District:      | PD2 – Fairstead (Fairstead Borough Ward)                                                                                                                                                                                                                                                                                                                                                                                                                                                                                                                                                                                                                                                                                           |
|------------------------|------------------------------------------------------------------------------------------------------------------------------------------------------------------------------------------------------------------------------------------------------------------------------------------------------------------------------------------------------------------------------------------------------------------------------------------------------------------------------------------------------------------------------------------------------------------------------------------------------------------------------------------------------------------------------------------------------------------------------------|
| Area of Polling Place: | The Minster Court part of Fairstead                                                                                                                                                                                                                                                                                                                                                                                                                                                                                                                                                                                                                                                                                                |
| Polling Station:       | Gaywood Community Centre, Gayton Road, KING'S LYNN, PE30 4EE  Note: Dual polling station                                                                                                                                                                                                                                                                                                                                                                                                                                                                                                                                                                                                                                           |
| Electorate:            | 82                                                                                                                                                                                                                                                                                                                                                                                                                                                                                                                                                                                                                                                                                                                                 |
| Proposed Changes:      | Abolition of polling district PD2-Fairstead and integration into polling district to PD1-Fairstead.  PD2-Fairstead was created solely to allow residents of Minster Court to vote at their location when Minster Court was previously used as a polling station for Springwood polling districts. As Springwood electors now use Gaywood Community Centre as their polling station, Minster Court voters can now be reintegrated into wider PD1-Fairstead district and vote at the Fairstead Community Centre. The Fairstead Community Centre is geographically closer to Minster Court than Gaywood Community Centre for voter convenience. Such a change also eliminates unnecessary electoral administration at election times. |