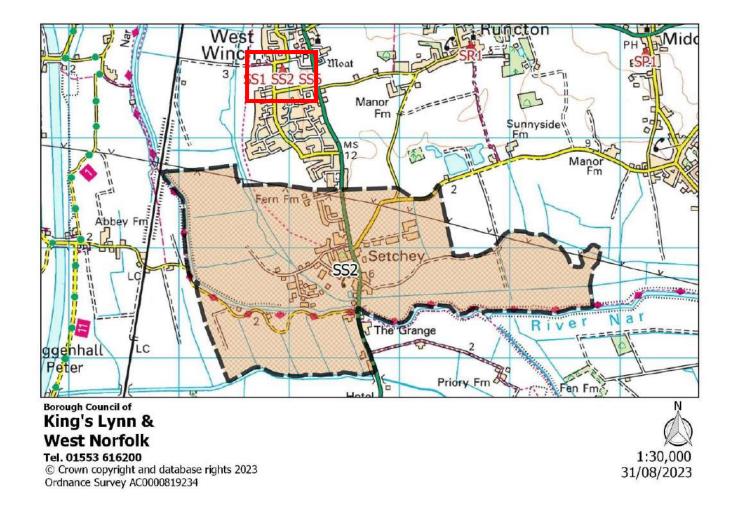

#### Map Key:

Polling District Boundary

King's Lynn & West Norfolk Borough Council (Local Authority) Boundary

Relevant Polling Station location, usually including alpha-numerical annotation

| Polling District:      | PA1 – Springwood (Springwood Borough Ward)                                                                                                                                                                                                                                                                                                                                                                                                             |
|------------------------|--------------------------------------------------------------------------------------------------------------------------------------------------------------------------------------------------------------------------------------------------------------------------------------------------------------------------------------------------------------------------------------------------------------------------------------------------------|
| Area of Polling Place: | Area of PA1 Polling District comprising the streets of Baldwin Road, Barton Court, Courtnell Place, Elvington, Gayton Road (55-121, 30-140), Gloucester Road, Grantly Court, Horton Road, Jermyn Road, Kensington Road, Kent Road, Lamport Court, Langland, Newby Road, Peterscourt, Queen Elizabeth Hospital, Queensway, Rodinghead, Sawston, Shepley Corner, Silver Hill, Suffolk Road and any new developments in the area bounded by those streets |
| Polling Station:       | Gaywood Community Centre, Gayton Road, KING'S LYNN, PE30 4EE                                                                                                                                                                                                                                                                                                                                                                                           |
| Electorate:            | 1479                                                                                                                                                                                                                                                                                                                                                                                                                                                   |
| Proposed Changes:      | None                                                                                                                                                                                                                                                                                                                                                                                                                                                   |