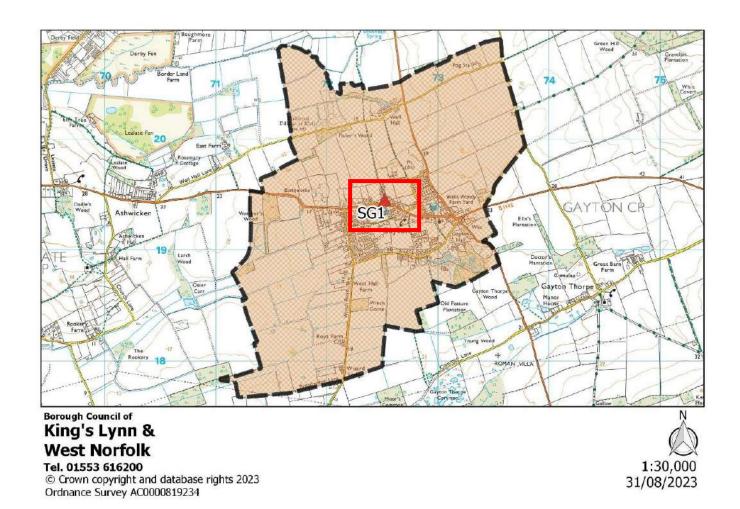

#### Map Key:

Polling District Boundary

King's Lynn & West Norfolk Borough Council (Local Authority) Boundary

Relevant Polling Station location, usually including alpha-numerical annotation

| Polling District:      | PA1 – Springwood (Springwood Borough Ward)                                                                                                                                                                                                                                                                                                                                                                                                             |
|------------------------|--------------------------------------------------------------------------------------------------------------------------------------------------------------------------------------------------------------------------------------------------------------------------------------------------------------------------------------------------------------------------------------------------------------------------------------------------------|
| Area of Polling Place: | Area of PA1 Polling District comprising the streets of Baldwin Road, Barton Court, Courtnell Place, Elvington, Gayton Road (55-121, 30-140), Gloucester Road, Grantly Court, Horton Road, Jermyn Road, Kensington Road, Kent Road, Lamport Court, Langland, Newby Road, Peterscourt, Queen Elizabeth Hospital, Queensway, Rodinghead, Sawston, Shepley Corner, Silver Hill, Suffolk Road and any new developments in the area bounded by those streets |
| Polling Station:       | Gaywood Community Centre, Gayton Road, KING'S LYNN, PE30 4EE                                                                                                                                                                                                                                                                                                                                                                                           |
| Electorate:            | 1479                                                                                                                                                                                                                                                                                                                                                                                                                                                   |
| Proposed Changes:      | None                                                                                                                                                                                                                                                                                                                                                                                                                                                   |