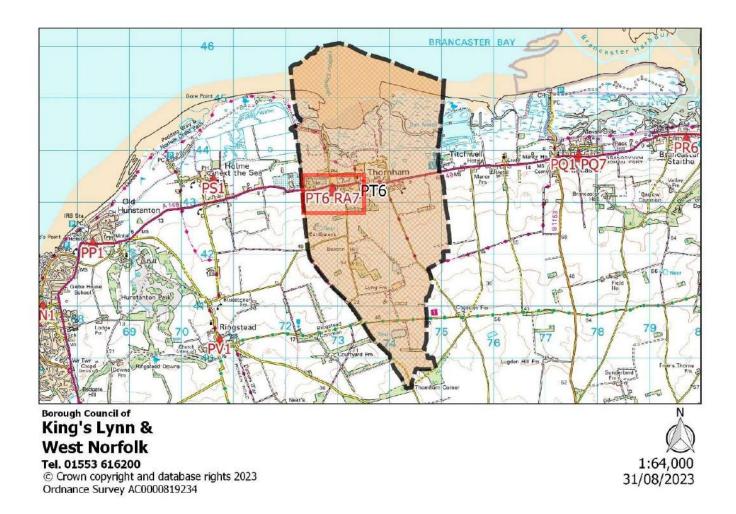

| Polling District:      | PT6 – Thornham (Brancaster Borough Ward)                           |
|------------------------|--------------------------------------------------------------------|
| Area of Polling Place: | The Parish of Thornham                                             |
| Polling Station:       | Thornham Village Hall, High Street, Thornham, HUNSTANTON, PE31 6LX |
| Electorate:            | 336                                                                |
|                        |                                                                    |
| Proposed Changes:      | None                                                               |