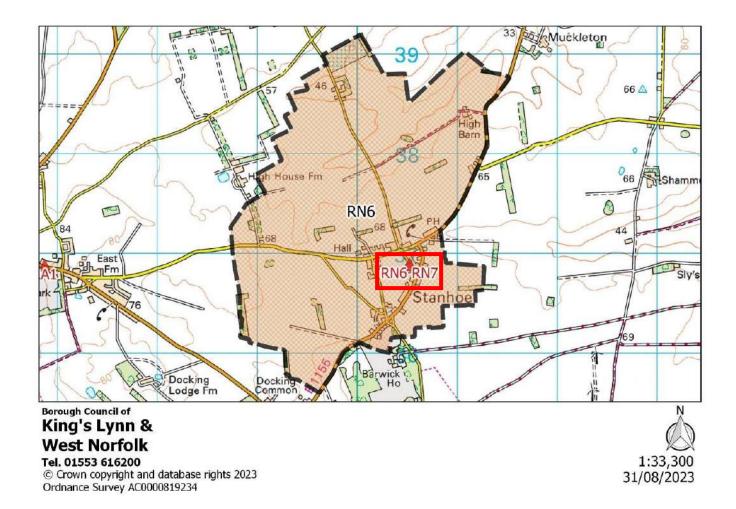

|



| Polling District:      | RM1 – South Creake (Bircham with Rudhams Borough Ward)                      |
|------------------------|-----------------------------------------------------------------------------|
| Area of Polling Place: | The Parish of South Creake                                                  |
| Polling Station:       | South Creake Memorial Pavilion, The Green, South Creake, FAKENHAM, NR21 9PD |
| Electorate:            | 436                                                                         |
| Proposed Changes:      | None                                                                        |
|                        |                                                                             |



| Polling District:      | RN6 – Stanhoe (Burnham Market & Docking Borough Ward)        |
|------------------------|--------------------------------------------------------------|
| Area of Polling Place: | The Parish of Stanhoe                                        |
| Polling Station:       | The Reading Room, Cross Lane, Stanhoe, KING'S LYNN, PE31 8PS |
| Electorate:            | 168                                                          |
| Proposed Changes:      | None                                                         |



| Polling District:      | RN7 – Barwick (Burnham Market & Docking Borough Ward)                                       |
|------------------------|---------------------------------------------------------------------------------------------|
| Area of Pol