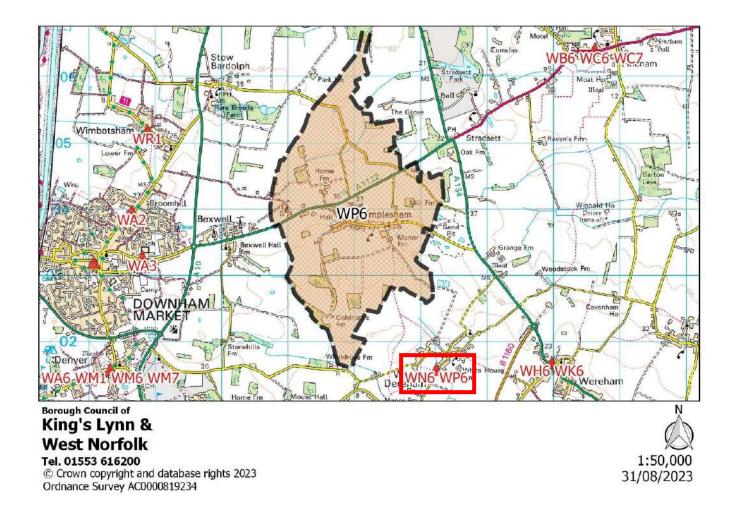

#### Map Key:

Polling District Boundary

King's Lynn & West Norfolk Borough Council (Local Authority) Boundary

Relevant Polling Station location, usually including alpha-numerical annotation

| Polling District:      | PA1 – Springwood (Springwood Borough Ward)                                                                                                                                                                                                                                                                                                                                                                                                             |
|------------------------|--------------------------------------------------------------------------------------------------------------------------------------------------------------------------------------------------------------------------------------------------------------------------------------------------------------------------------------------------------------------------------------------------------------------------------------------------------|
| Area of Polling Place: | Area of PA1 Polling District comprising the streets of Baldwin Road, Barton Court, Courtnell Place, Elvington, Gayton Road (55-121, 30-140), Gloucester Road, Grantly Court, Horton Road, Jermyn Road, Kensington Road, Kent Road, Lamport Court, Langland, Newby Road, Peterscourt, Queen Elizabeth Hospital, Queensway, Rodinghead, Sawston, Shepley Corner, Silver Hill, Suffolk Road and any new developments in the area bounded by those streets |
| Polling Station:       | Gaywood Community Centre, Gayton Road, KING'S LYNN, PE30 4EE                                                                                                                                                                                                                                                                                                                                                                                           |
| Electorate:            | 1479                                                                                                                                                                                                                                                                                                                                                                                                                                                   |
| Proposed Changes:      | None                                                                                                                                                                                                                                                                                                                                                                                                                                                   |