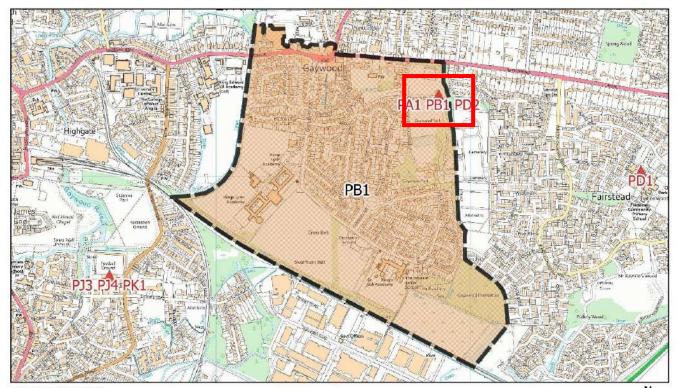

| Polling District:      | PB1 – Gaywood Clock (Gaywood Clock Borough Ward)                                                                                                                                                                                                                                                                                                                                                                                                                                                                                                                                                                   |
|------------------------|--------------------------------------------------------------------------------------------------------------------------------------------------------------------------------------------------------------------------------------------------------------------------------------------------------------------------------------------------------------------------------------------------------------------------------------------------------------------------------------------------------------------------------------------------------------------------------------------------------------------|
| Area of Polling Place: | Area of PB1 Polling District comprising the streets of Ailmar Close, Bagge Road, Bailey Place, Bishops Road, Dawber Close, De Grey Road, Gayton Road (6-28), Gaywood Hall Drive, Hall View Road, Henry Bell Close, Hulton Road, Ingleby Close, King John Avenue, Lancaster Road, Larkspur Close, Leicester Avenue, Lynn Road (2-42, 7-81), Oak Circle, Orchard Lane, Parkway, Pleasance Close, Queen Mary Road, Raleigh Road, Raynham Close, River Lane (1B-1D), St. Faith's Drive (22-21), Thoresby Avenue, Thurlin Road, Wootton Road (2 Flats @1) and any new developments in the area bounded by those streets |
| Polling Station:       | Gaywood Community Centre, Gayton Road, KING'S LYNN, PE30 4EE  Note: Dual polling station                                                                                                                                                                                                                                                                                                                                                                                                                                                                                                                           |
| Electorate:            | 1616                                                                                                                                                                                                                                                                                                                                                                                                                                                                                                                                                                                                               |
| Proposed Changes:      | None                                                                                                                                                                                                                                                                                                                                                                                                                                                                                                                                                                                                               |

1:8,000 31/08/2023

| Polling District:      | PD2 – Fairstead (Fairstead Borough Ward)                                                                                                                                                                                                                                                                                                                                                                                                                                                                                                                                                                                                                                                                                           |
|------------------------|------------------------------------------------------------------------------------------------------------------------------------------------------------------------------------------------------------------------------------------------------------------------------------------------------------------------------------------------------------------------------------------------------------------------------------------------------------------------------------------------------------------------------------------------------------------------------------------------------------------------------------------------------------------------------------------------------------------------------------|
| Area of Polling Place: | The Minster Court part of Fairstead                                                                                                                                                                                                                                                                                                                                                                                                                                                                                                                                                                                                                                                                                                |
| Polling Station:       | Gaywood Community Centre, Gayton Road, KING'S LYNN, PE30 4EE  Note: Dual polling station                                                                                                                                                                                                                                                                                                                                                                                                                                                                                                                                                                                                                                           |
| Electorate:            | 82                                                                                                                                                                                                                                                                                                                                                                                                                                                                                                                                                                                                                                                                                                                                 |
| Proposed Changes:      | Abolition of polling district PD2-Fairstead and integration into polling district to PD1-Fairstead.  PD2-Fairstead was created solely to allow residents of Minster Court to vote at their location when Minster Court was previously used as a polling station for Springwood polling districts. As Springwood electors now use Gaywood Community Centre as their polling station, Minster Court voters can now be reintegrated into wider PD1-Fairstead district and vote at the Fairstead Community Centre. The Fairstead Community Centre is geographically closer to Minster Court than Gaywood Community Centre for voter convenience. Such a change also eliminates unnecessary electoral administration at election times. |