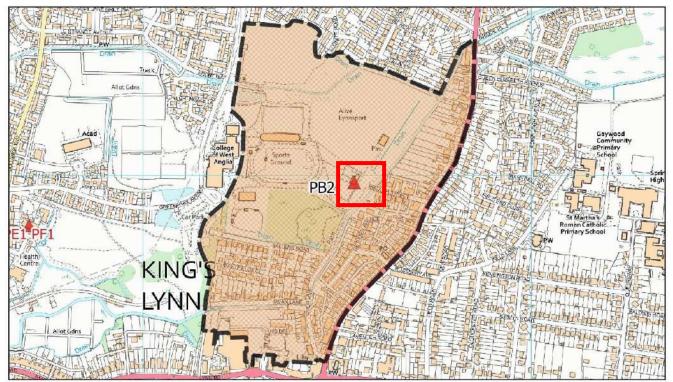

| Polling District:      | PB2 – Gaywood Clock (Gaywood Clock Borough Ward)                                                                                                                                                                                                                                                                      |
|------------------------|-----------------------------------------------------------------------------------------------------------------------------------------------------------------------------------------------------------------------------------------------------------------------------------------------------------------------|
| Area of Polling Place: | Area of PB2 Polling District comprising the streets of Beulah Street, Eastfields Close, Methuen Avenue, Millie Court, Orchard Court, River Lane (2-12, 5-49), Salters Road (11-41), St. Faith's Drive (3-18), Swan Lane, Wootton Road (White Horse-201) and any new developments in the area bounded by those streets |
| Polling Station:       | King's Lynn Bowls Club, Beulah Street, Gaywood, KING'S LYNN, PE30 4DN                                                                                                                                                                                                                                                 |
| Electorate:            | 555                                                                                                                                                                                                                                                                                                                   |
| Proposed Changes:      | None                                                                                                                                                                                                                                                                                                                  |