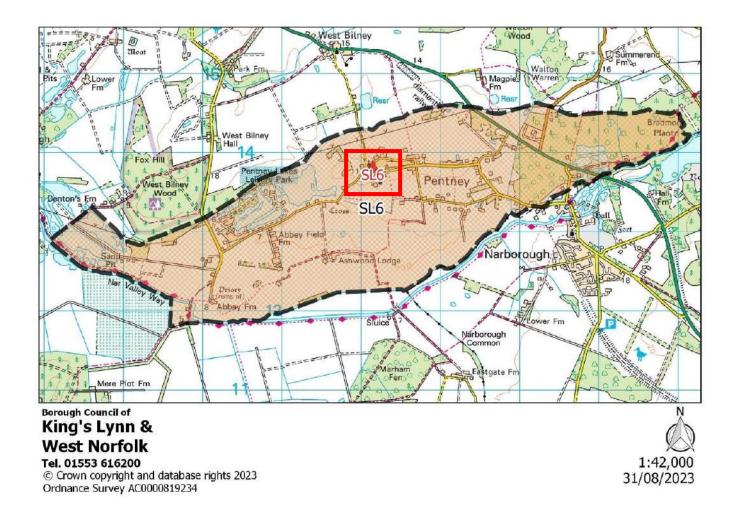

y AC0000819234

1:50,000 31/08/2023

| Polling District:      | SK6 – East Walton (Gayton & Grimston Borough Ward)                                                |
|------------------------|---------------------------------------------------------------------------------------------------|
| Area of Polling Place: | The Parish of East Walton and that part of the Parish of West Acre containing its Polling Station |
| Polling Station:       | West Acre Village Hall, Sandy Lane, West Acre, KING'S LYNN, PE32 1TX                              |
| Electorate:            | 57                                                                                                |
| Proposed Changes:      | None                                                                                              |



| Polling District:      | SL6 – Pentney (Airfield Borough Ward)                           |
|------------------------|-----------------------------------------------------------------|
| Area of Polling Place: | The Parish of Pentney                                           |
| Polling Station:       | Pentney Village Hall, Back Road, Pentney, KING'S LYNN, PE32 1JW |
| Electorate:            | 471                                                             |
| Proposed Changes:      | None                                                            |



| Polling District:      | SM6 – West Acre (Massingham With Castle Acre Borough Ward)           |
|------------------------|----------------------------------------------------------------------|
| Area of Polling Place: | The Parish of