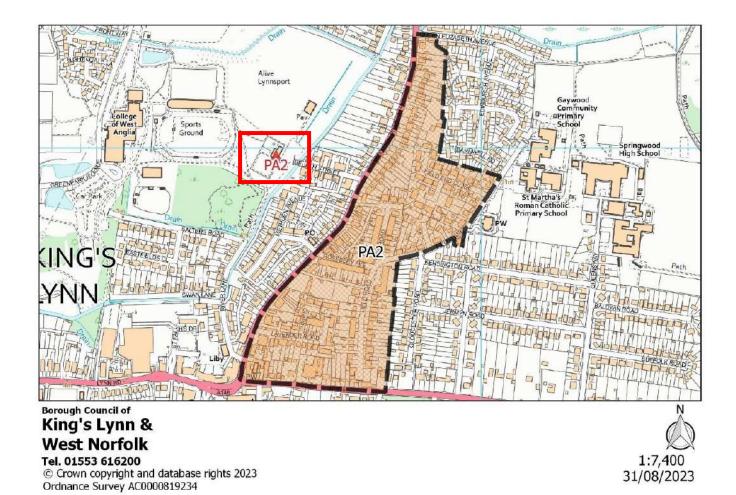

| Polling District:      | PA2 – Springwood (Springwood Borough Ward)                                                                                                                                                                                                                                                                 |
|------------------------|------------------------------------------------------------------------------------------------------------------------------------------------------------------------------------------------------------------------------------------------------------------------------------------------------------|
| Area of Polling Place: | Area of PA2 Polling District comprising the streets of Denmark Road, Field End Close, Field Lane, Field Road, Gayton Road (5-53), Lavender Court, Lavender Road, Leonard Close, New Road, Rosebery Avenue, Southfields, Wootton Road (4-166) and any new developments in the area bounded by those streets |
| Polling Station:       | King's Lynn Bowls Club, Beulah Street, KING'S LYNN, PE30 4DN                                                                                                                                                                                                                                               |
| Electorate:            | 594                                                                                                                                                                                                                                                                                                        |
| Proposed Changes:      | None                                                                                                                                                                                                                                                                                                       |