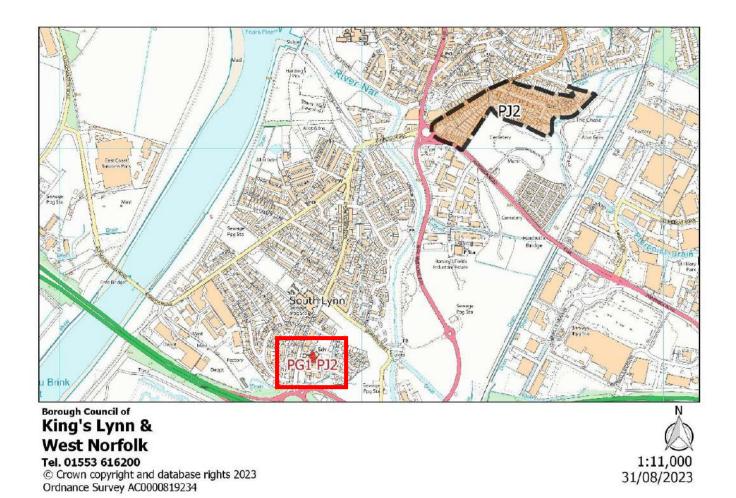

Borough Council of King's Lynn & West Norfolk

| Polling District:      | PJ1 – St. Margaret's with St. Nicholas (St. Margaret's with St. Nicholas Borough Ward)                                                                                                                                                                                                                                                                                                                                                                                                                                                                                                                                                                                                                                                                                                                                                                                                                                                                                                                                                                                                                                                                                                                                         |
|------------------------|--------------------------------------------------------------------------------------------------------------------------------------------------------------------------------------------------------------------------------------------------------------------------------------------------------------------------------------------------------------------------------------------------------------------------------------------------------------------------------------------------------------------------------------------------------------------------------------------------------------------------------------------------------------------------------------------------------------------------------------------------------------------------------------------------------------------------------------------------------------------------------------------------------------------------------------------------------------------------------------------------------------------------------------------------------------------------------------------------------------------------------------------------------------------------------------------------------------------------------|
| Area of Polling Place: | Area of PJ1 Polling District comprising the streets of All Saints Street, Baker Lane, Birch Tree Close, Bridge Street, Carmelite Terrace, Checker Street, Church Lane, Church Street, Clough Lane, Coronation Walk, County Court Road, Cromwell Terrace, Ethel Terrace, Fisheries Walk, Florence Road, Freestone Court, Friars Street, Friars Walk, Gladstone Road, Granary Court, Guanock Terrace (2-52, 49-51), Gurney Road, High Street, Hillington Square, Horsleys Court, John Street, King's Staithe Lane, King's Staithe Square, London Road, Lynwood Terrace, Millfleet, Nelson Street, North Everard Street, Old Brewery Court, Old Hospital Mews, Pleasant Court, Priory Lane, Providence Street, Purfleet Place, Queen Street, Regent Place, Regent Way, Saturday Market Place, Seven Sisters Close, South Everard Street, South Lynn Plain, South Quay, South Street, Southgate Street, St. James Court, St. James Street, St. Margaret's Lane, St. Margaret's Place, Stonegate Street, Terrace Lane, Tower Place, Tower Street, Union Lane, Valingers Road, Whitefriars Cottages, Whitefriars Road, Whitefriars Terrace, Windsor Park, Windsor Road and any new developments in the area bounded by those streets |
| Polling Station:       | London Road Methodist Church, London Road, KING'S LYNN, PE30 5PU                                                                                                                                                                                                                                                                                                                                                                                                                                                                                                                                                                                                                                                                                                                                                                                                                                                                                                                                                                                                                                                                                                                                                               |
| Electorate:            | 2007                                                                                                                                                                                                                                                                                                                                                                                                                                                                                                                                                                                                                                                                                                                                                                                                                                                                                                                                                                                                                                                                                                                                                                                                                           |
| Proposed Changes:      | Re-integration of Polling District PJ4 -St. Margarets with St. Nicholas back into PJ1- St. Margarets with St. Nicholas. This will see one street, Windsor Court, added to PJ1.  This will eliminate an electoral administration anomaly. Please see page 20 for further information.                                                                                                                                                                                                                                                                                                                                                                                                                                                                                                                                                                                                                                                                                                                                                                                                                                                                                                                                           |

| Polling District:      | PJ3 – St. Margaret's with St. Nicholas (St. Margaret's with St. Nicholas Borough Ward)                                                                                                                                                                                                                                        |
|------------------------|-------------------------------------------------------------------------------------------------------------------------------------------------------------------------------------------------------------------------------------------------------------------------------------------------------------------------------|
| Area of Polling Place: | Area of PJ3 Polling District comprising the streets of Charles Street, Chase Avenue, Edward Street, Goodwins Road (1-27, 2-54), Guanock Place, Guanock Terrace (1-43), Robert Street, Thomas Street, Vancouver Avenue (75-79, 74-88), William Street, York Road and any new developments in the area bounded by those streets |
| Polling Station:       | King's Lynn Town Football Club, The Walks, Tennyson Avenue, KING'S LYNN, PE30 5PB                                                                                                                                                                                                                                             |
| Electorate:            | 306                                                                                                                                                                                                                                                                                                                           |
| Proposed Changes:      | None                                                                                                                                                                                                                                                                                                                          |

| Polling District:      | PJ4 – St. Margaret's with St. Nicholas (St. Margaret's with St. Nicholas Borough Ward)                                                                                                                                                                                                                                                                                                                                                                                                                                                                                                                                                                                                                                                                                                                                                                                                      |
|------------------------|---------------------------------------------------------------------------------------------------------------------------------------------------------------------------------------------------------------------------------------------------------------------------------------------------------------------------------------------------------------------------------------------------------------------------------------------------------------------------------------------------------------------------------------------------------------------------------------------------------------------------------------------------------------------------------------------------------------------------------------------------------------------------------------------------------------------------------------------------------------------------------------------|
| Area of Polling Place: | Windsor Court, KING'S LYNN, PE30 5PW                                                                                                                                                                                                                                                                                                                                                                                                                                                                                                                                                                                                                                                                                                                                                                                                                                                        |
| Polling Station:       | King's Lynn Town Football Club, The Walks, Tennyson Avenue, KING'S LYNN, PE30 5PB                                                                                                                                                                                                                                                                                                                                                                                                                                                                                                                                                                                                                                                                                                                                                                                                           |
| Electorate:            | 39                                                                                                                                                                                                                                                                                                                                                                                                                                                                                                                                                                                                                                                                                                                                                                                                                                                                                          |
| Proposed Changes:      | Abolition of Polling District PJ4 - St. Margaret's with St. Nicholas and integration into polling district to PJ1 - St. Margaret's with St. Nicholas.                                                                                                                                                                                                                                                                                                                                                                                                                                                                                                                                                                                                                                                                                                                                       |
|                        | PJ4 - St. Margaret's with St. Nicholas was created solely to allow residents of Windsor Court to vote at their location when Windsor Court was previously used as a polling station for PK1-Gaywood Chase and PJ3-St. Margaret's with St. Nicholas polling districts. As PK1 and PJ3 electors now use King's Lynn Town Football Club as their polling station, Windsor Court voters can now be reintegrated into the wider PJ1- St. Margaret's with St. Nicholas polling district and vote at London Road Methodist Church. London Road Methodist Church was previously the polling station for PJ4. While the London Road Methodist Church is slightly further away than the Football Club, it is not an inconvenient location given neighbouring properties to Windsor Court in PJ1 already use it. Such a change also eliminates unnecessary electoral administration at election times. |

Borough Council of King's Lynn & West Norfolk Tel. 01553 616200 © Crown copyright and database rights 2023 Ordnance Survey AC0000819234

31/08/2023

1:7,800

| Polling District:      | PK1 – Gaywood Chase (Gaywood Chase Borough Ward)                                                                                                                                                                                                                                                                                                                                                              |
|------------------------|---------------------------------------------------------------------------------------------------------------------------------------------------------------------------------------------------------------------------------------------------------------------------------------------------------------------------------------------------------------------------------------------------------------|
|                        |                                                                                                                                                                                                                                                                                                                                                                                                               |
| Area of Polling Place: | Area of PK1 Polling District comprising the streets of Aberdeen Street, Avenue Road, Bransby Close, Extons Gardens, Extons Place, Extons Road, Fayers Terrace, Graham Street, Goodwins Road (29-93, Goodwins Hall-76), Holcombe Avenue, Kings Avenue, Mount Street, Park Avenue, Russell Street, Silfield Terrace, Tennyson Road, Yoxford Court and any new developments in the area bounded by those streets |
| Polling Station:       | King's Lynn Town Football Club, The Walks, Tennyson Avenue, KING'S LYNN, PE30 5PB                                                                                                                                                                                                                                                                                                                             |
| Electorate:            | 804                                                                                                                                                                                                                                                                                                                                                                                                           |
| Proposed Changes:      | None                                                                                                                                                                                                                                                                                                                                                                                                          |