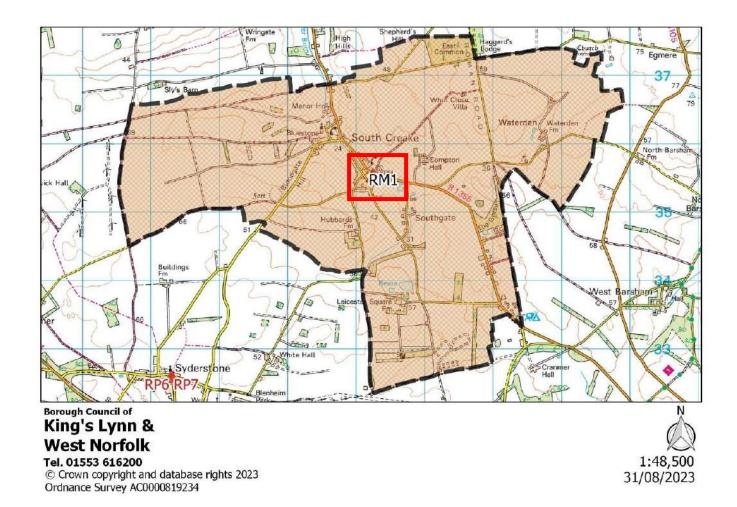

#### Map Key:

Polling District Boundary

King's Lynn & West Norfolk Borough Council (Local Authority) Boundary

Relevant Polling Station location, usually including alpha-numerical annotation

| Polling District:      | PA1 – Springwood (Springwood Borough Ward)                                                                                                                                                                                                                                                                                                                                                                                                             |
|------------------------|--------------------------------------------------------------------------------------------------------------------------------------------------------------------------------------------------------------------------------------------------------------------------------------------------------------------------------------------------------------------------------------------------------------------------------------------------------|
| Area of Polling Place: | Area of PA1 Polling District comprising the streets of Baldwin Road, Barton Court, Courtnell Place, Elvington, Gayton Road (55-121, 30-140), Gloucester Road, Grantly Court, Horton Road, Jermyn Road, Kensington Road, Kent Road, Lamport Court, Langland, Newby Road, Peterscourt, Queen Elizabeth Hospital, Queensway, Rodinghead, Sawston, Shepley Corner, Silver Hill, Suffolk Road and any new developments in the area bounded by those streets |
| Polling Station:       | Gaywood Community Centre, Gayton Road, KING'S LYNN, PE30 4EE                                                                                                                                                                                                                                                                                                                                                                                           |
| Electorate:            | 1479                                                                                                                                                                                                                                                                                                                                                                                                                                                   |
| Proposed Changes:      | None                                                                                                                                                                                                                                                                                                                                                                                                                                                   |