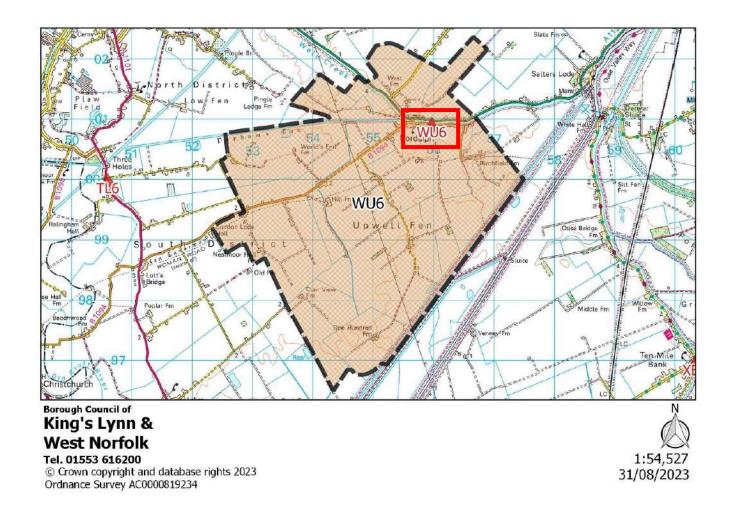

-------------------------------------------------------------|
| Area of Polling Place: | The Parish of Denver known as the Whitehall Farm area and that part of the Parish of Downham Market (Downham Old Town Ward) containing its Polling Station |
| Polling Station:       | Downham Market Town Hall, Bridge Street, DOWNHAM MARKET, PE38 9DW  Note: Dual polling station                                                              |
| Electorate:            | 0 (2 properties on register, currently empty)                                                                                                              |
| Proposed Changes:      | None                                                                                                                                                       |



| Polling District:      | WU6 – Nordelph (Upwell & Delph Borough Ward)                           |
|------------------------|------------------------------------------------------------------------|
| Area of Polling Place: | The Parish of Nordelph                                                 |
| Polling Station:       | Nordelph Village Hall, High Street, Nordelph, DOWNHAM MARKET, PE38 0BL |
| Electorate:            | 363                                                                    |
| Proposed Changes:      | None                                                                   |



| WV6 – Welney (Upwell & Delph Borough Ward)                         |
|--------------------------------------------------------------------|
| The Parish of Welney