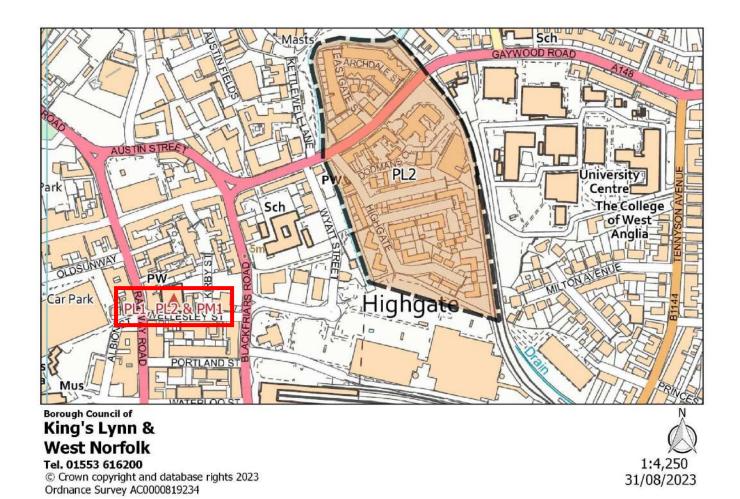

1:7,500

| Polling District:      | PL2 – Gaywood Chase (Gaywood Chase Borough Ward)                                                                                                                                                          |
|------------------------|-----------------------------------------------------------------------------------------------------------------------------------------------------------------------------------------------------------|
| Area of Polling Place: | Area of PL2 Polling District comprising the streets of Archdale Street, Dodmans Close, Eagle Yard, Eastgate Street, Gaywood Road (2-14, 3-19), Highgate and any new developments bounded by those streets |
| Polling Station:       | King's Centre, Wellesley Street, KING'S LYNN, PE30 1QD                                                                                                                                                    |
| Electorate:            | 317                                                                                                                                                                                                       |
| Proposed Changes:      | None                                                                                                                                                                                                      |

Borough Council of
King's Lynn &
West Norfolk
Tel. 01553 616200
© Crown copyright and database rights 2023
Ordnance Survey AC0000819234

| Polling District:      | PM1 – St. Margarets with St. Nicholas (St. Margaret`s with St. Nicholas Borough Ward)                                                                                                                                                                                                                                                                                                                                                                                                                                                                                                                                                                                                                                                                                                                                                                                                                                 |
|------------------------|-----------------------------------------------------------------------------------------------------------------------------------------------------------------------------------------------------------------------------------------------------------------------------------------------------------------------------------------------------------------------------------------------------------------------------------------------------------------------------------------------------------------------------------------------------------------------------------------------------------------------------------------------------------------------------------------------------------------------------------------------------------------------------------------------------------------------------------------------------------------------------------------------------------------------|
| Area of Polling Place: | Area of PM1 Polling District comprising the streets of Albert Avenue, Albert Street, Albion Street, Austin Street, Blackfriars Road, Blackfriars Street, Broad Street, California Yard, Chapel Lane, Chapel Street, Edinburgh Court, Emmerich Court, Ferry Lane, Ferry Street, Fredricks Court, Hopmans Court, John Kennedy Road (1-10), Jubilee Court, Kettlewell Lane, King Street, Kirby Street, Littleport Street, Littleport Terrace, Market Lane, Marshall Street, Norfolk Street, Old Market Street, Old Sunway, Page Stair Lane, Paradise Road, Pilot Street, Portland Street, Purfleet Quay, Purfleet Street, Railway Road, St. Ann's Fort, St. Ann's Street, St. John's Terrace, St. Nicholas Close, St. Nicholas Street, Stanley Street, Tuesday Market Place, Water Lane, Waterloo Street, Wellesley Street, White Lion Court, Wyatt Street and any new developments in the area bounded by those streets |
| Polling Station:       | King's Centre, Wellesley Street, KING'S LYNN, PE30 1QD                                                                                                                                                                                                                                                                                                                                                                                                                                                                                                                                                                                                                                                                                                                                                                                                                                                                |
| Electorate:            | 1135                                                                                                                                                                                                                                                                                                                                                                                                                                                                                                                                                                                                                                                                                                                                                                                                                                                                                                                  |
| Proposed Changes:      | None                                                                                                                                                                                                                                                                                                                                                                                                                                                                                                                                                                                                                                                                                                                                                                                                                                                                                                                  |