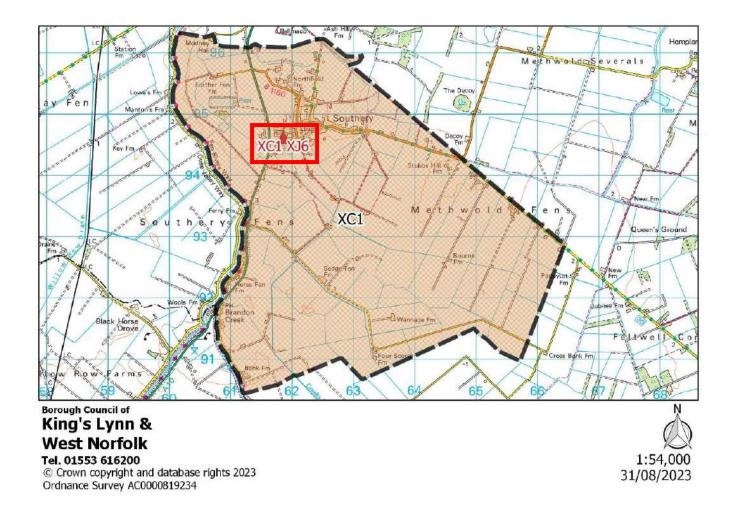

#### Map Key:

Polling District Boundary

King's Lynn & West Norfolk Borough Council (Local Authority) Boundary

Relevant Polling Station location, usually including alpha-numerical annotation

| Polling District:      | PA1 – Springwood (Springwood Borough Ward)                                                                                                                                                                                                                                                                                                                                                                                                             |
|------------------------|--------------------------------------------------------------------------------------------------------------------------------------------------------------------------------------------------------------------------------------------------------------------------------------------------------------------------------------------------------------------------------------------------------------------------------------------------------|
| Area of Polling Place: | Area of PA1 Polling District comprising the streets of Baldwin Road, Barton Court, Courtnell Place, Elvington, Gayton Road (55-121, 30-140), Gloucester Road, Grantly Court, Horton Road, Jermyn Road, Kensington Road, Kent Road, Lamport Court, Langland, Newby Road, Peterscourt, Queen Elizabeth Hospital, Queensway, Rodinghead, Sawston, Shepley Corner, Silver Hill, Suffolk Road and any new developments in the area bounded by those streets |
| Polling Station:       | Gaywood Community Centre, Gayton Road, KING'S LYNN, PE30 4EE                                                                                                                                                                                                                                                                                                                                                                                           |
| Electorate:            | 1479                                                                                                                                                                                                                                                                                                                                                                                                                                                   |
| Proposed Changes:      | None                                                                                                                                                                                                                                                                                                                                                                                                                                                   |

| Polling District:      | PA2 – Springwood (Springwood Borough Ward)                                                                                                                                                                                                                                                                 |
|------------------------|------------------------------------------------------------------------------------------------------------------------------------------------------------------------------------------------------------------------------------------------------------------------------------------------------------|
| Area of Polling Place: | Area of PA2 Polling District comprising the streets of Denmark Road, Field End Close, Field Lane, Field Road, Gayton Road (5-53), Lavender Court, Lavender Road, Leonard Close, New Road, Rosebery Avenue, Southfields, Wootton Road (4-166) and any new developments in the area bounded by those streets |
| Polling Station:       | King's Lynn Bowls Club, Beulah Street, KING'S LYNN, PE30 4DN                                                                                                                                                                                                                                               |
| Electorate:            | 594                                                                                                                                                                                                                                                                                                        |
| Proposed Changes:      | None                                                                                                                                                                                                                                                                                                       |