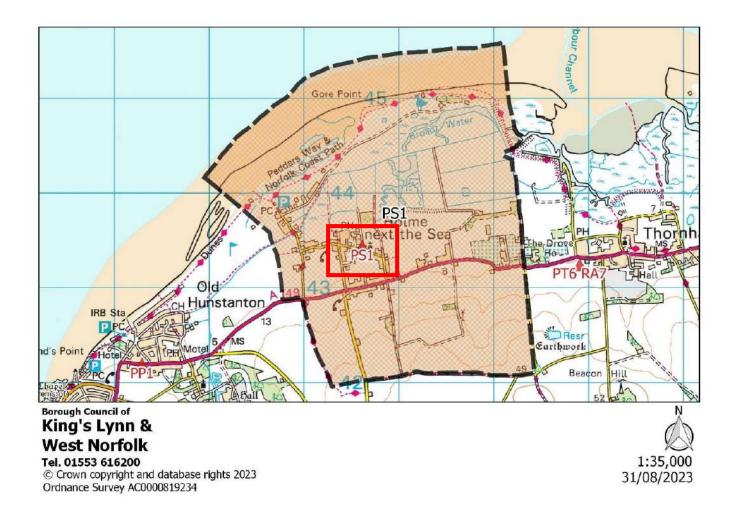

| Polling District:      | PS1 – Holme-Next-The-Sea (Brancaster Borough Ward)                      |
|------------------------|-------------------------------------------------------------------------|
| Area of Polling Place: | The Parish of Holme-Next-The-Sea                                        |
| Polling Station:       | Holme Village Hall, Main Road, Holme-Next-The-Sea, HUNSTANTON, PE31 8AP |
| Electorate:            | 217                                                                     |
| Proposed Changes:      | None                                                                    |