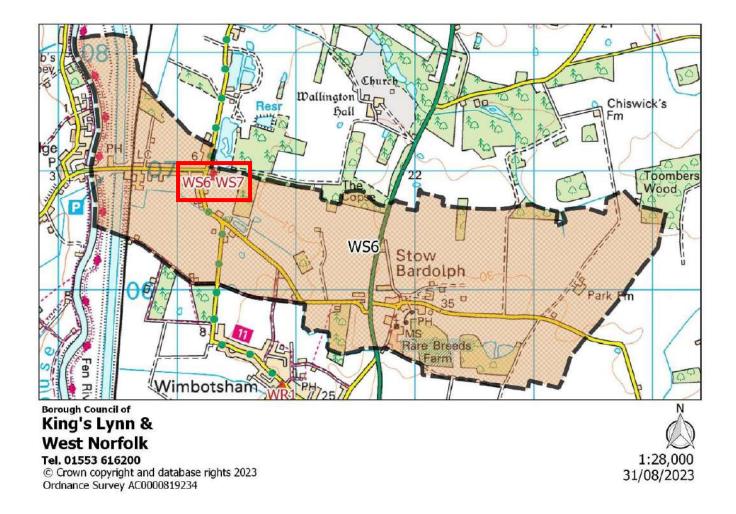

#### Map Key:

Polling District Boundary

King's Lynn & West Norfolk Borough Council (Local Authority) Boundary

Relevant Polling Station location, usually including alpha-numerical annotation

| Polling District:      | PA1 – Springwood (Springwood Borough Ward)                                                                                                                                                                                                                                                                                                                                                                                                             |
|------------------------|--------------------------------------------------------------------------------------------------------------------------------------------------------------------------------------------------------------------------------------------------------------------------------------------------------------------------------------------------------------------------------------------------------------------------------------------------------|
| Area of Polling Place: | Area of PA1 Polling District comprising the streets of Baldwin Road, Barton Court, Courtnell Place, Elvington, Gayton Road (55-121, 30-140), Gloucester Road, Grantly Court, Horton Road, Jermyn Road, Kensington Road, Kent Road, Lamport Court, Langland, Newby Road, Peterscourt, Queen Elizabeth Hospital, Queensway, Rodinghead, Sawston, Shepley Corner, Silver Hill, Suffolk Road and any new developments in the area bounded by those streets |
| Polling Station:       | Gaywood Community Centre, Gayton Road, KING'S LYNN, PE30 4EE                                                                                                                                                                                                                                                                                                                                                                                           |
| Electorate:            | 1479                                                                                                                                                                                                                                                                                                                                                                                                                                                   |
| Proposed Changes:      | None                                                                                                                                                                                                                                                                                                                                                                                                                                                   |