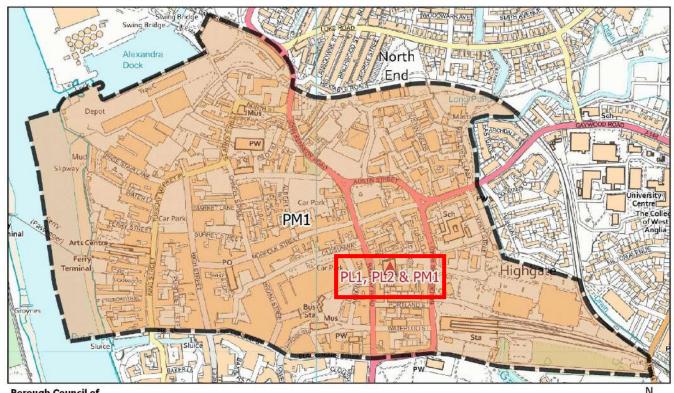

Borough Council of
King's Lynn &
West Norfolk
Tel. 01553 616200
© Crown copyright and database rights 2023
Ordnance Survey AC0000819234

| Polling District:      | PL1 – Gaywood Chase (Gaywood Chase Borough Ward)                                                                                                                                                                                                    |
|------------------------|-----------------------------------------------------------------------------------------------------------------------------------------------------------------------------------------------------------------------------------------------------|
| Area of Polling Place: | Area of PL1 Polling District comprising the streets of Gaywood Road (23-161, 24-130), Homeland Road, King George V Avenue, Milton Avenue, Princes Way, Swiss Terrace, Tennyson Avenue and any new developments in the area bounded by those streets |
| Polling Station:       | King's Centre, Wellesley Street, KING'S LYNN, PE30 1QD                                                                                                                                                                                              |
| Electorate:            | 795                                                                                                                                                                                                                                                 |
| Proposed Changes:      | None                                                                                                                                                                                                                                                |

1:7,500

| Polling District:      | PL2 – Gaywood Chase (Gaywood Chase Borough Ward)                                                                                                                                                          |
|------------------------|-----------------------------------------------------------------------------------------------------------------------------------------------------------------------------------------------------------|
| Area of Polling Place: | Area of PL2 Polling District comprising the streets of Archdale Street, Dodmans Close, Eagle Yard, Eastgate Street, Gaywood Road (2-14, 3-19), Highgate and any new developments bounded by those streets |
| Polling Station:       | King's Centre, Wellesley Street, KING'S LYNN, PE30 1QD                                                                                                                                                    |
| Electorate:            | 317                                                                                                                                                                                                       |
| Proposed Changes:      | None                                                                                                                                                                                                      |

Borough Council of
King's Lynn &
West Norfolk
Tel. 01553 616200
© Crown copyright and database rights 2023
Ordnance Survey AC0000819234

| Polling District:      | PM1 – St. Margarets with St. Nicholas (St. Margaret`s with St. Nicholas Borough Ward)                                                                                                                                                                                                                                                                                                                                                                                                                                                                                                                                                                                                                                                                                                                                                                                                                                 |
|------------------------|-----------------------------------------------------------------------------------------------------------------------------------------------------------------------------------------------------------------------------------------------------------------------------------------------------------------------------------------------------------------------------------------------------------------------------------------------------------------------------------------------------------------------------------------------------------------------------------------------------------------------------------------------------------------------------------------------------------------------------------------------------------------------------------------------------------------------------------------------------------------------------------------------------------------------|
| Area of Polling Place: | Area of PM1 Polling District comprising the streets of Albert Avenue, Albert Street, Albion Street, Austin Street, Blackfriars Road, Blackfriars Street, Broad Street, California Yard, Chapel Lane, Chapel Street, Edinburgh Court, Emmerich Court, Ferry Lane, Ferry Street, Fredricks Court, Hopmans Court, John Kennedy Road (1-10), Jubilee Court, Kettlewell Lane, King Street, Kirby Street, Littleport Street, Littleport Terrace, Market Lane, Marshall Street, Norfolk Street, Old Market Street, Old Sunway, Page Stair Lane, Paradise Road, Pilot Street, Portland Street, Purfleet Quay, Purfleet Street, Railway Road, St. Ann's Fort, St. Ann's Street, St. John's Terrace, St. Nicholas Close, St. Nicholas Street, Stanley Street, Tuesday Market Place, Water Lane, Waterloo Street, Wellesley Street, White Lion Court, Wyatt Street and any new developments in the area bounded by those streets |
| Polling Station:       | King's Centre, Wellesley Street, KING'S LYNN, PE30 1QD                                                                                                                                                                                                                                                                                                                                                                                                                                                                                                                                                                                                                                                                                                                                                                                                                                                                |
| Electorate:            | 1135                                                                                                                                                                                                                                                                                                                                                                                                                                                                                                                                                                                                                                                                                                                                                                                                                                                                                                                  |
| Proposed Changes:      | None                                                                                                                                                                                                                                                                                                                                                                                                                                                                                                                                                                                                                                                                                                                                                                                                                                                                                                                  |