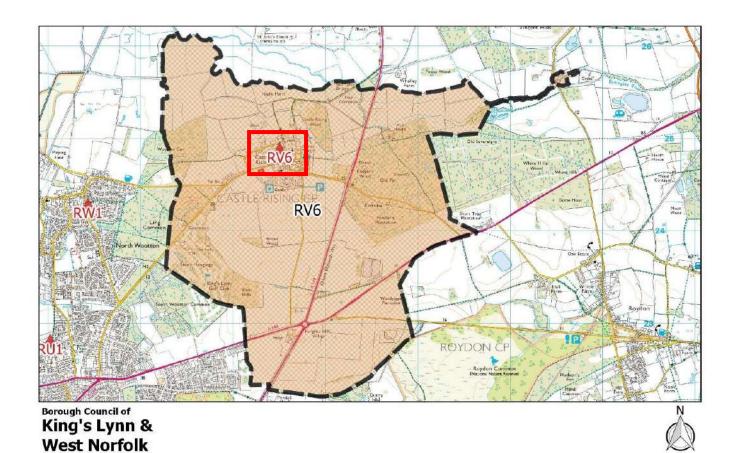

1 – South Wootton (The Woottons Borough Ward)                                                              |
|------------------------|--------------------------------------------------------------------------------------------------------------|
| Area of Polling Place: | The Parish of South Wootton                                                                                  |
| Polling Station:       | South Wootton Village Hall, 22 Church Lane, South Wootton, KING'S LYNN, PE30 3LJ  Note: Dual polling station |
| Electorate:            | 3427                                                                                                         |
| Proposed Changes:      | None                                                                                                         |



 Polling District:
 RV6 – Castle Rising (The Woottons Borough Ward)

 Area of Polling Place:
 The Parish of Castle Rising

 Polling Station:
 Reading Room, The Old Hall, Castle Rising, KING'S LYNN, PE31 6AF

 Electorate:
 169

Tel. 01553 616200

**Proposed Changes:** 

None

© Crown copyright and database rights 2023 Ordnance Survey AC0000819234 1:36,000

31/08/2023



| Polling District:      | RW1 – North Wootton (The Woottons Borough Ward)                                  |
|------------------------|----------------------------------------------------------------------------------|
| Area of Polling Place: | The Parish of North Wootton                                                      |
| Polling Station:       | North Wootton Village Hall, 46 Priory Lane, North Wootton, KING'S LYN