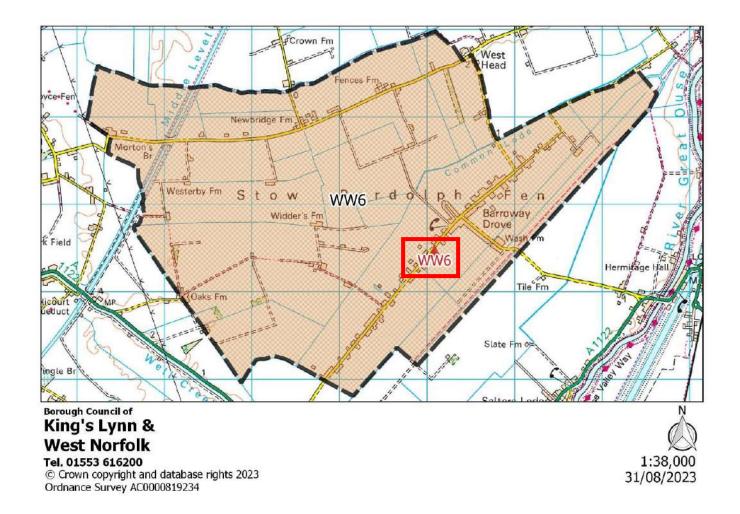

Polling Station:       | Nordelph Village Hall, High Street, Nordelph, DOWNHAM MARKET, PE38 0BL |
| Electorate:            | 363                                                                    |
| Proposed Changes:      | None                                                                   |



| WV6 – Welney (Upwell & Delph Borough Ward)                         |
|--------------------------------------------------------------------|
| The Parish of Welney                                               |
| The William Marshall Centre, Hurn Drove, Welney, WISBECH, PE14 9SD |
| 420                                                                |
| None                                                               |
|                                                                    |



| Polling District:      | WW6 – Stow Bardolph (Barroway Drove Ward) (Upwell & Delph Borough Ward)              |
|------------------------|--------------------------------------------------------------------------------------|
| Area of Polling Place: | The Barroway Drove Parish Ward of Stow Bardolph Parish                               |
| Polling Station:       | Barroway Drove Village Hall, 142 The Drove, Barroway Drove, DOWNHAM MARKET, PE38 OAL |
| Electorate:            | 505                                                                                  |
| Proposed Changes:      | None                                                                                 |



| Polling District:      | XA6 – Hilgay (Hilgay Ward) (Denver Borough Ward)                   |
|--------------