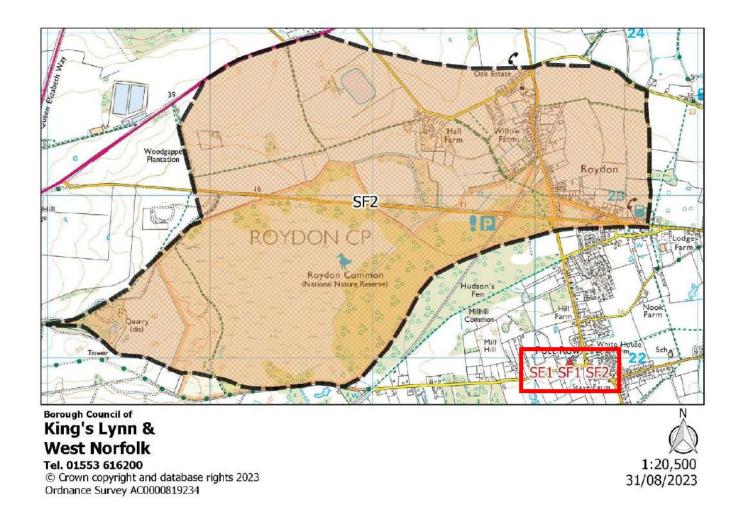

|
| Electorate:            | 948                                                                                                                                                                                                                                                                               |
| Proposed Changes:      | None                                                                                                                                                                                                                                                                              |



| Polling District:      | SF2 – Roydon (Gayton & Grimston Borough Ward)                                                          |
|------------------------|--------------------------------------------------------------------------------------------------------|
| Area of Polling Place: | The Parish of Roydon and that part of the Parish of Grimston (Pott Row) containing its Polling Station |
| Polling Station:       | Grimston Village Hall, Cliff-En-Howe-Road, Grimston, KING'S LYNN, PE32 1BY                             |
| Electorate:            | 282                                                                                                    |
| Proposed Changes:      | None                                                                                                   |



| P