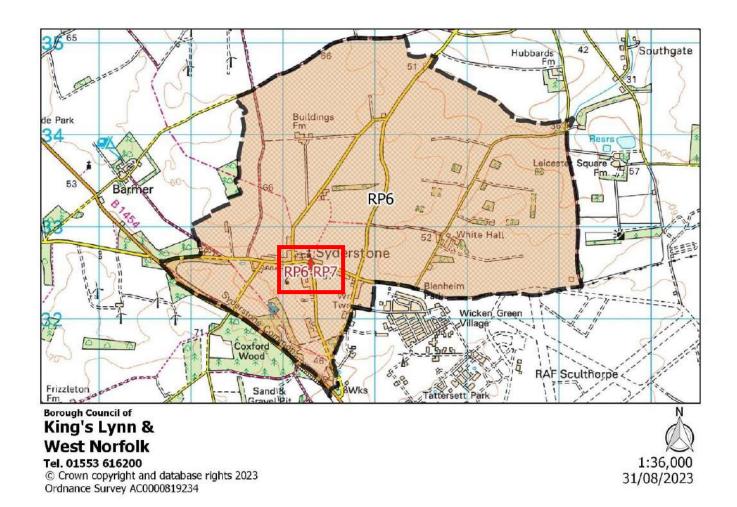

| None                                                         |



| Polling District:      | RN7 – Barwick (Burnham Market & Docking Borough Ward)                                       |
|------------------------|---------------------------------------------------------------------------------------------|
| Area of Polling Place: | The Parish of Barwick and that part of the Parish of Stanhoe containing its Polling Station |
| Polling Station:       | Stanhoe Reading Room and Village Hall, Cross Lane, Stanhoe, KING'S LYNN, PE31 8PS           |
| Electorate:            | 37                                                                                          |
| Proposed Changes:      | None                                                                                        |



| Polling District:      | RP6- Syderstone (Bircham with Rudhams Borough Ward)                     |
|------------------------|-------------------------------------------------------------------------|
| Area of Polling Place: | The Parish of Syderstone                                                |
| Polling Station:       | Amy Robsart Village Hall, The Street, Syderstone, KING'S LYNN, PE31 8SD |
| Electorate:            | 387                                                                     |
| Proposed Changes:      | None                                                                    |



| Polling District:      | RP7 – Bagthorpe with Barmer (Bircham with Rudhams Borough Ward)                                              |
|------------------------|-------------------------