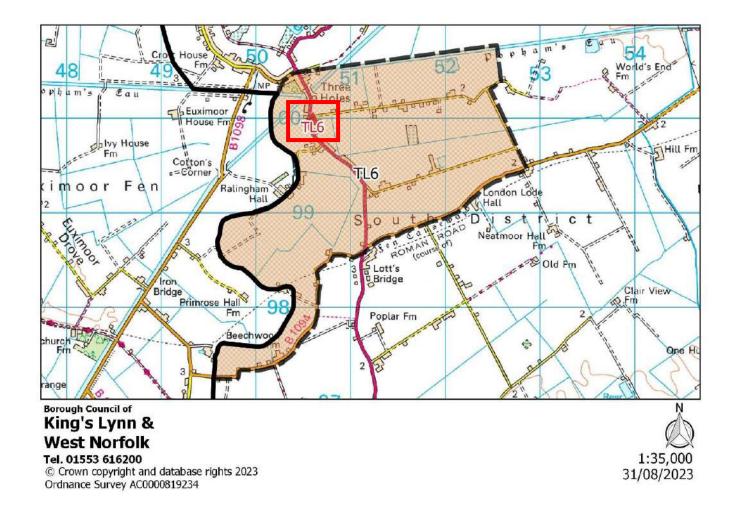

ing District:      | TK6 – Upwell (Upwell & Delph Borough Ward)                                            |
|------------------------|---------------------------------------------------------------------------------------|
|                        |                                                                                       |
| Area of Polling Place: | The area of the Parish of Upwell (not known as Christchurch, Lakesend or Three Holes) |
| Polling Station:       | Upwell Village Hall, 6 New Road, Upwell, WISBECH, PE14 9AB                            |
| Electorate:            | 1722                                                                                  |
| Proposed Changes:      | None                                                                                  |



| Polling District:      | TL6 – Upwell (Upwell & Delph Borough Ward)                              |
|------------------------|-------------------------------------------------------------------------|
| Area of Polling Place: | The Parish of Upwell (known as Christchurch and Three Holes)            |
| Polling Station:       | Three Holes Village Hall, Squires Drove, Three Holes, WISBECH, PE14 9JY |
| Electorate:            | 438                                                                     |
| Proposed Changes:      | None                                                                    |



| Polling District:      | TM6 – Upwell (Upwell & Delph Borough Ward)                              |
|------------------------|--------------------------------------------------------------