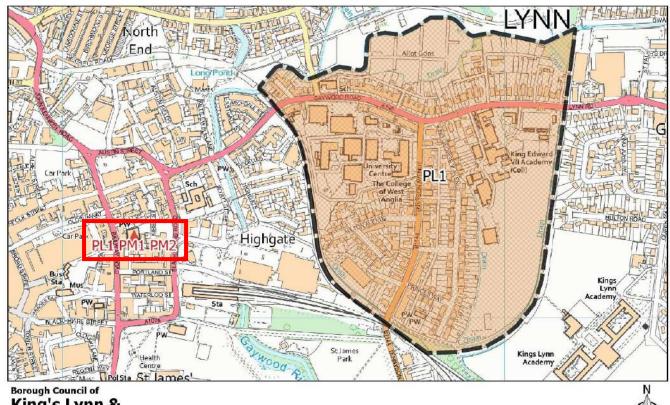

Borough Council of
King's Lynn &
West Norfolk
Tel. 01553 616200
© Crown copyright and database rights 2023
Ordnance Survey AC0000819234

| Polling District:      | PL1 – Gaywood Chase (Gaywood Chase Borough Ward)                                                                                                                                                                                                    |
|------------------------|-----------------------------------------------------------------------------------------------------------------------------------------------------------------------------------------------------------------------------------------------------|
| Area of Polling Place: | Area of PL1 Polling District comprising the streets of Gaywood Road (23-161, 24-130), Homeland Road, King George V Avenue, Milton Avenue, Princes Way, Swiss Terrace, Tennyson Avenue and any new developments in the area bounded by those streets |
| Polling Station:       | King's Centre, Wellesley Street, KING'S LYNN, PE30 1QD                                                                                                                                                                                              |
| Electorate:            | 795                                                                                                                                                                                                                                                 |
| Proposed Changes:      | None                                                                                                                                                                                                                                                |

1:7,500

| Polling District:      | PL2 – Gaywood Chase (Gaywood Chase Borough Ward)                                                                                                                                                          |
|------------------------|-----------------------------------------------------------------------------------------------------------------------------------------------------------------------------------------------------------|
| Area of Polling Place: | Area of PL2 Polling District comprising the streets of Archdale Street, Dodmans Close, Eagle Yard, Eastgate Street, Gaywood Road (2-14, 3-19), Highgate and any new developments bounded by those streets |
| Polling Station:       | King's Centre, Wellesley Street, KING'S LYNN, PE30 1QD                                                                                                                                                    |
| Electorate:            | 317                                                                                                                                                                                                       |
| Proposed Changes:      | None                                                                                                                                                                                                      |

Borough Council of
King's Lynn &
West Norfolk
Tel. 01553 616200
© Crown copyright and database rights 2023
Ordnance Survey AC0000819234

| Polling District:      | PM1 – St. Margarets with St. Nicholas (St. Margaret`s with St. Nicholas Borough Ward)                                                                                                                                                                                                                                                                                                                                                                                                                                                                                                                                                                                                                                                                                                                                                                                                                                 |
|------------------------|-----------------------------------------------------------------------------------------------------------------------------------------------------------------------------------------------------------------------------------------------------------------------------------------------------------------------------------------------------------------------------------------------------------------------------------------------------------------------------------------------------------------------------------------------------------------------------------------------------------------------------------------------------------------------------------------------------------------------------------------------------------------------------------------------------------------------------------------------------------------------------------------------------------------------|
| Area of Polling Place: | Area of PM1 Polling District comprising the streets of Albert Avenue, Albert Street, Albion Street, Austin Street, Blackfriars Road, Blackfriars Street, Broad Street, California Yard, Chapel Lane, Chapel Street, Edinburgh Court, Emmerich Court, Ferry Lane, Ferry Street, Fredricks Court, Hopmans Court, John Kennedy Road (1-10), Jubilee Court, Kettlewell Lane, King Street, Kirby Street, Littleport Street, Littleport Terrace, Market Lane, Marshall Street, Norfolk Street, Old Market Street, Old Sunway, Page Stair Lane, Paradise Road, Pilot Street, Portland Street, Purfleet Quay, Purfleet Street, Railway Road, St. Ann's Fort, St. Ann's Street, St. John's Terrace, St. Nicholas Close, St. Nicholas Street, Stanley Street, Tuesday Market Place, Water Lane, Waterloo Street, Wellesley Street, White Lion Court, Wyatt Street and any new developments in the area bounded by those streets |
| Polling Station:       | King's Centre, Wellesley Street, KING'S LYNN, PE30 1QD                                                                                                                                                                                                                                                                                                                                                                                                                                                                                                                                                                                                                                                                                                                                                                                                                                                                |
| Electorate:            | 1135                                                                                                                                                                                                                                                                                                                                                                                                                                                                                                                                                                                                                                                                                                                                                                                                                                                                                                                  |
| Proposed Changes:      | None                                                                                                                                                                                                                                                                                                                                                                                                                                                                                                                                                                                                                                                                                                                                                                                                                                                                                                                  |