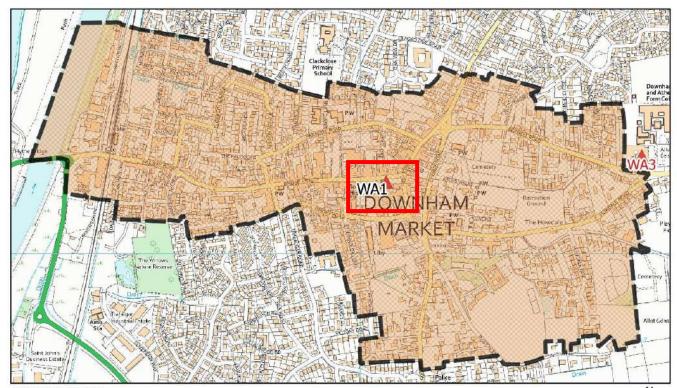

hanges:      | None                                                                    |



| Polling District:      | TM6 – Upwell (Upwell & Delph Borough Ward)                              |
|------------------------|-------------------------------------------------------------------------|
| Area of Polling Place: | The Parish of Upwell (known as Lakesend)                                |
| Polling Station:       | Lakes End Village Hall, Main Road, Lakes End, Welney, WISBECH, PE14 9QH |
| Electorate:            | 245                                                                     |
| Proposed Changes:      | None                                                                    |
|                        | 106                                                                     |



Borough Council of King's Lynn & West Norfolk Tel. 01553 616200

Tel. 01553 616200 © Crown copyright and database rights 2023 Ordnance Survey AC0000819234



| Polling District:      | WA1 – Downham Old Town (Downham Old Town Borough Ward)                                        |
|------------------------|-----------------------------------------------------------------------------------------------|
| Area of Polling Place: | The Downham Old Town Parish Ward of Downham Market Parish                                     |
| Polling Station:       | Downham Market Town Hall, Bridge Street, DOWNHAM MARKET, PE38 9DW  Note: Dual polling station |
| Electorate:            | 2291                                                                                          |
| Proposed Changes: