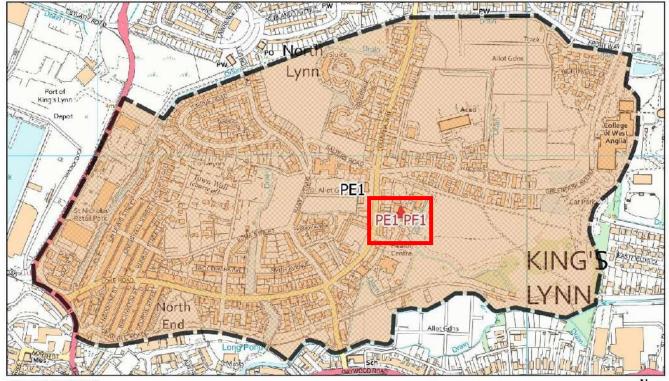

1:32,500 31/08/2023

| Polling District:      | PF1 – North Lynn (North Lynn Borough Ward)                                                                                                                                                                                                                                                                                                                                                                                                                                                                                                                                                                                                                                                                                                                                                                                                                                                                                    |
|------------------------|-------------------------------------------------------------------------------------------------------------------------------------------------------------------------------------------------------------------------------------------------------------------------------------------------------------------------------------------------------------------------------------------------------------------------------------------------------------------------------------------------------------------------------------------------------------------------------------------------------------------------------------------------------------------------------------------------------------------------------------------------------------------------------------------------------------------------------------------------------------------------------------------------------------------------------|
| Area of Polling Place: | An area defined by a line drawn from the centre of where John Kennedy Road meets Edward Benefer Way and proceeding for 100m into the docks approach before turning west and following the south side of Alexandra Dock and on to the mid-point of the river. Follow the river to a point due west of Point Cottages and turn north north east to the east bank of the river and follow as far as a point due east of Pierrepoint Farm where South Wootton ward begins and then turn first east for 150m and then south for 650m. Then proceed south easterly following Old Way drain continuing in a broadly south easterly direction towards Edward Benefer Way, then proceeding generally easterly to a point north of Edward Benefer Way, on the former Hunstanton Railway Line, then due south along the line to where it intersects with the Bawsey drain, then westwards and then south westwards back to the beginning |
| Polling Station:       | North Lynn Discovery Centre, Columbia Way, KING'S LYNN, PE30 4SR  Note: Dual polling station                                                                                                                                                                                                                                                                                                                                                                                                                                                                                                                                                                                                                                                                                                                                                                                                                                  |
| Electorate:            | 2062                                                                                                                                                                                                                                                                                                                                                                                                                                                                                                                                                                                                                                                                                                                                                                                                                                                                                                                          |
| Proposed Changes:      | None                                                                                                                                                                                                                                                                                                                                                                                                                                                                                                                                                                                                                                                                                                                                                                                                                                                                                                                          |