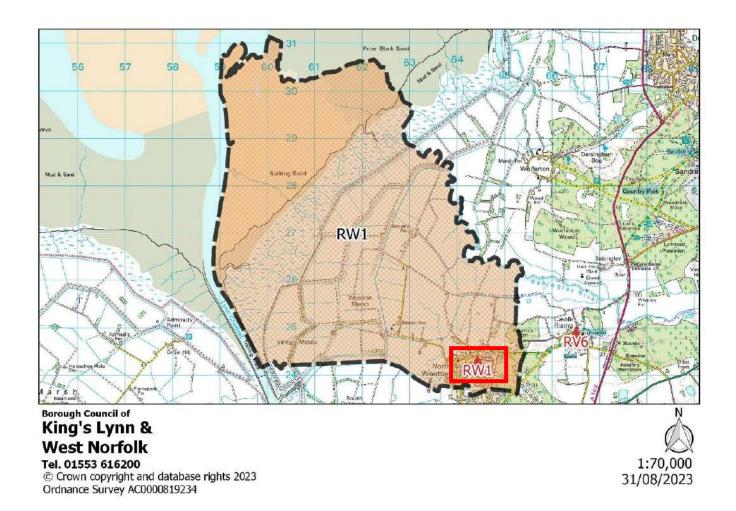

|
| Polling Station:       | South Wootton Village Hall, 22 Church Lane, South Wootton, KING'S LYNN, PE30 3LJ  Note: Dual polling station |
| Electorate:            | 3427                                                                                                         |
| Proposed Changes:      | None                                                                                                         |



 Polling District:
 RV6 – Castle Rising (The Woottons Borough Ward)

 Area of Polling Place:
 The Parish of Castle Rising

 Polling Station:
 Reading Room, The Old Hall, Castle Rising, KING'S LYNN, PE31 6AF

 Electorate:
 169

Tel. 01553 616200

**Proposed Changes:** 

None

© Crown copyright and database rights 2023 Ordnance Survey AC0000819234 1:36,000

31/08/2023



| Polling District:      | RW1 – North Wootton (The Woottons Borough Ward)                                  |
|------------------------|----------------------------------------------------------------------------------|
| Area of Polling Place: | The Parish of North Wootton                                                      |
| Polling Station:       | North Wootton Village Hall, 46 Priory Lane, North Wootton, KING'S LYNN, PE30 3PT |
| Electorate:            | 1876                                                                             |
| Proposed Changes:      | None                                                                             |



| Polling District:      | RX6 – Sandringham (Dersingham Borough Ward)                                 |
|------------------------|----