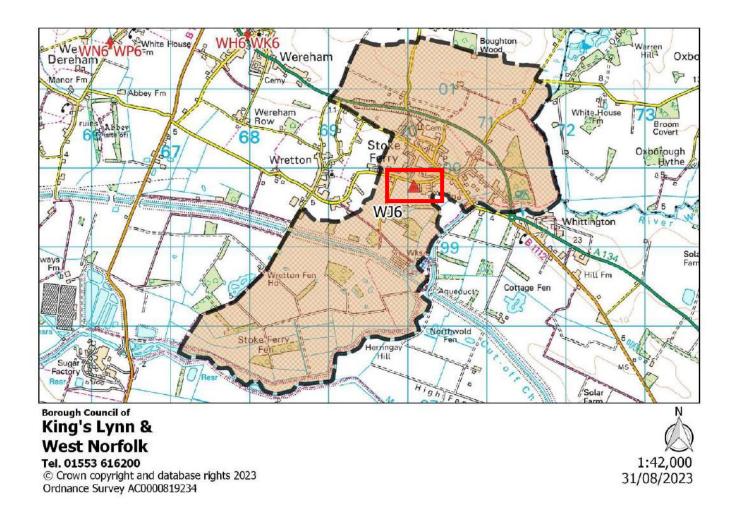

|



| Polling District:      | WH6 – Boughton (Wissey Borough Ward)                                                         |
|------------------------|----------------------------------------------------------------------------------------------|
| Area of Polling Place: | The Parish of Boughton and that part of the Parish of Wereham containing its Polling Station |
| Polling Station:       | Main Hall, Wereham Village Hall, Church Road, Wereham, KING'S LYNN, PE33 9AP                 |
| Electorate:            | 187                                                                                          |
| Proposed Changes:      | None                                                                                         |



| Polling District:      | WJ6 – Stoke Ferry (Wissey Borough Ward)                                        |
|------------------------|--------------------------------------------------------------------------------|
| Area of Polling Place: | The Parish of Stoke Ferry                                                      |
| Polling Station:       | Stoke Ferry Community Centre, Wretton Road, Stoke Ferry, KING'S LYNN, PE33 9QJ |
| Electorate:            | 929                                                                            |
| Proposed Changes:      | None                                                                           |
|                        |                                                                                |



| Polling District:      | WK6 – Wereha