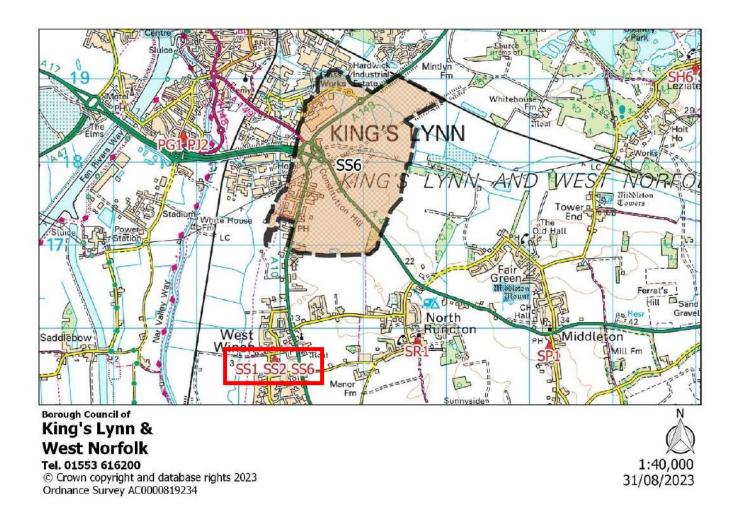

#### Map Key:

Polling District Boundary

King's Lynn & West Norfolk Borough Council (Local Authority) Boundary

Relevant Polling Station location, usually including alpha-numerical annotation

| Polling District:      | PA1 – Springwood (Springwood Borough Ward)                                                                                                                                                                                                                                                                                                                                                                                                             |
|------------------------|--------------------------------------------------------------------------------------------------------------------------------------------------------------------------------------------------------------------------------------------------------------------------------------------------------------------------------------------------------------------------------------------------------------------------------------------------------|
| Area of Polling Place: | Area of PA1 Polling District comprising the streets of Baldwin Road, Barton Court, Courtnell Place, Elvington, Gayton Road (55-121, 30-140), Gloucester Road, Grantly Court, Horton Road, Jermyn Road, Kensington Road, Kent Road, Lamport Court, Langland, Newby Road, Peterscourt, Queen Elizabeth Hospital, Queensway, Rodinghead, Sawston, Shepley Corner, Silver Hill, Suffolk Road and any new developments in the area bounded by those streets |
| Polling Station:       | Gaywood Community Centre, Gayton Road, KING'S LYNN, PE30 4EE                                                                                                                                                                                                                                                                                                                                                                                           |
| Electorate:            | 1479                                                                                                                                                                                                                                                                                                                                                                                                                                                   |
| Proposed Changes:      | None                                                                                                                                                                                                                                                                                                                                                                                                                                                   |