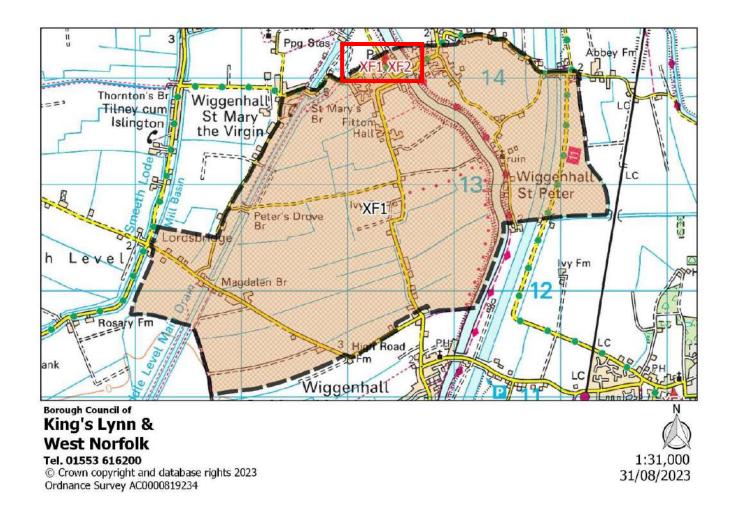

istrict:      | XE1 – Watlington (Watlington Borough Ward)                                                                |
|------------------------|-----------------------------------------------------------------------------------------------------------|
| Area of Polling Place: | The Parish of Watlington                                                                                  |
| Polling Station:       | Watlington Village Hall, Church Road, Watlington, KING'S LYNN, PE33 OHE  Note: Also known as Jubilee Hall |
| Electorate:            | 1986                                                                                                      |
| Proposed Changes:      | None                                                                                                      |



| Polling District:      | XF1 – Wiggenhall St. Germans (Tilney, Mershe Lande & Wiggenhall Borough Ward)                      |
|------------------------|----------------------------------------------------------------------------------------------------|
| Area of Polling Place: | The Parish of Wiggenhall St. Germans excluding that part known as Wiggenhall St<br>Mary the Virgin |
| Polling Station:       | Memorial Hall, School Road, Wiggenhall St. Germans, KING'S LYNN, PE34 3DR                          |
| Electorate:            | 881                                                                                                |
| Proposed Changes:      | None                                                                                               |



| Polling District:      |