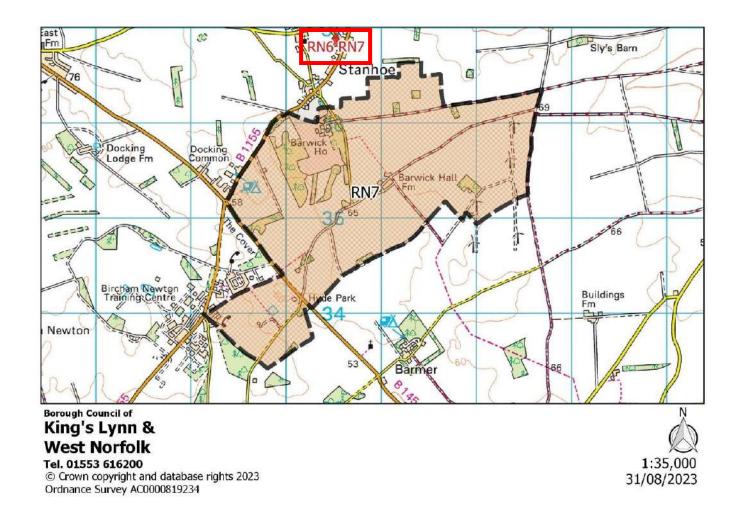

|
| Proposed Changes:      | None                                                                        |
|                        |                                                                             |



| Polling District:      | RN6 – Stanhoe (Burnham Market & Docking Borough Ward)        |
|------------------------|--------------------------------------------------------------|
| Area of Polling Place: | The Parish of Stanhoe                                        |
| Polling Station:       | The Reading Room, Cross Lane, Stanhoe, KING'S LYNN, PE31 8PS |
| Electorate:            | 168                                                          |
| Proposed Changes:      | None                                                         |



| Polling District:      | RN7 – Barwick (Burnham Market & Docking Borough Ward)                                       |
|------------------------|---------------------------------------------------------------------------------------------|
| Area of Polling Place: | The Parish of Barwick and that part of the Parish of Stanhoe containing its Polling Station |
| Polling Station:       | Stanhoe Reading Room and Village Hall, Cross Lane, Stanhoe, KING'S LYNN, PE31 8PS           |
| Electorate:            | 37                                                                                          |
| Proposed Changes:      | None                                                                                        |



| Polling District:      | RP6- Syderstone (Bircham with Rudhams Boro