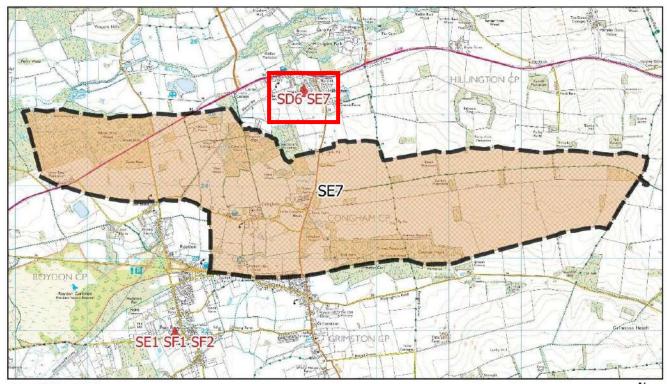

|
| Electorate:            | 690                                                                                                                                                                                                                                                                                                                                          |
| Proposed Changes:      | None                                                                                                                                                                                                                                                                                                                                         |



Borough Council of King's Lynn &

West Norfolk
Tel. 01553 616200
© Crown copyright and database rights 2023
Ordnance Survey AC0000819234

1:45,500 31/08/2023

| Polling District:      | SE7 – Congham (Gayton & Grimston Borough Ward)                                        |
|------------------------|---------------------------------------------------------------------------------------|
| Area of Polling Place: | The Parishes of Hillington and Congham                                                |
| Polling Station:       | The Norfolk Hospice, Tapping House, Wheatfields, Hillington, KING'S LYNN, PE31<br>6BH |
| Electorate:            | 212                                                                                   |
| Proposed Changes:      | None