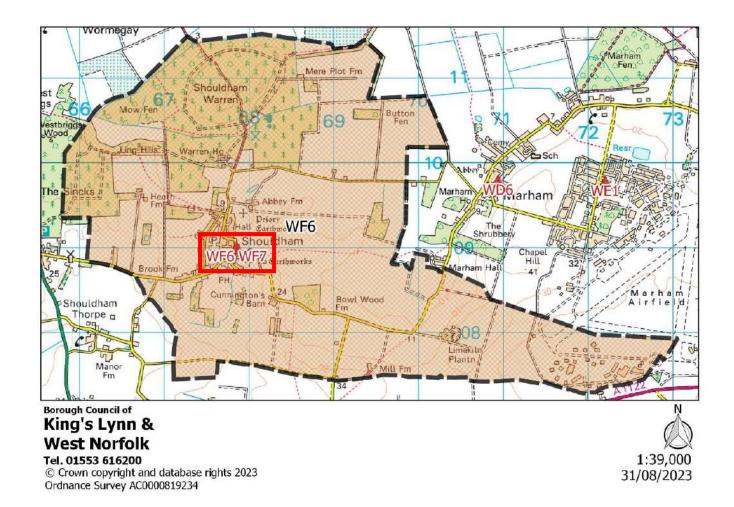

se and married quarters plus those private houses on Squires Hill from the vicinity of its junction with Pine Avenue to the Burnthouse Drove/Ladywood Road junction |
| Polling Station:       | The Sandringham Centre, Woodview Road, Upper Marham, KING'S LYNN, PE33 9JX                                                                                                            |
| Electorate:            | 895                                                                                                                                                                                   |
| Proposed Changes:      | None. Please note that this building was unavailable for May 2023 local elections due to renovation. Alternative accommodation was found with ease should building remain out of use. |



| Polling District:      | WF6 – Shouldham (Airfield Borough Ward)                                   |
|------------------------|---------------------------------------------------------------------------|
| Area of Polling Place: | The Parish of Shouldham                                                   |
| Polling Station:       | Shouldham Village Hall, Eastgate Street, Shouldham, KING'S LYNN, PE33 0DD |
| Electorate:            | 498                                                                       |
| Proposed Changes:      | None                                                                      |
|                        |                                                                           |



| Polling District:      | WF7 – Shouldham Thorpe (Airfield Borough Ward)