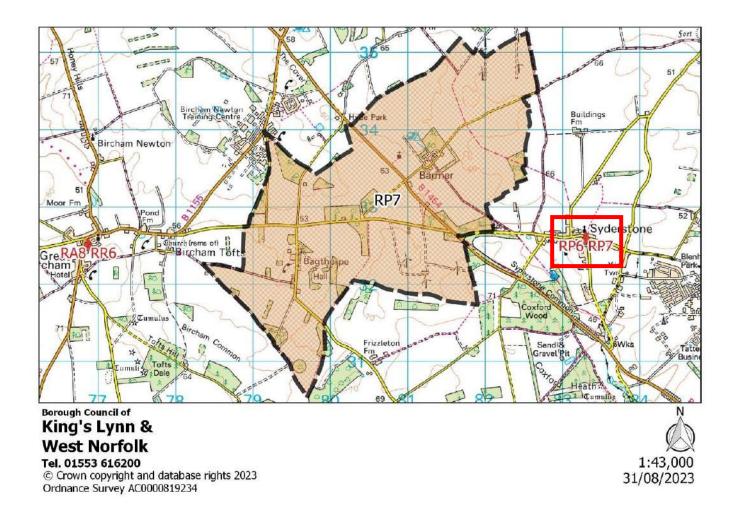

| Polling District:      | PQ7 – Titchwell (Brancaster Borough Ward)                                                                          |
|------------------------|--------------------------------------------------------------------------------------------------------------------|
| Area of Polling Place: | The Parish of Titchwell and that part of the Parish of Brancaster (Brancaster Ward) containing its Polling Station |
| Polling Station:       | Brancaster Village Hall, Main Road, Brancaster, KING'S LYNN, PE31 8AP                                              |
| Electorate:            | 54                                                                                                                 |
| Proposed Changes:      | None                                                                                                               |

| Polling District:      | PR6 – Brancaster (Staithe Ward) (Brancaster Borough Ward)                     |
|------------------------|-------------------------------------------------------------------------------|
| Area of Polling Place: | The Staithe Parish Ward of Brancaster Parish                                  |
| Polling Station:       | Brancaster Village Hall, Main Road, Brancaster Staithe, KING'S LYNN, PE31 8AP |
| Electorate:            | 324                                                                           |
| Proposed Changes:      | None                                                                          |