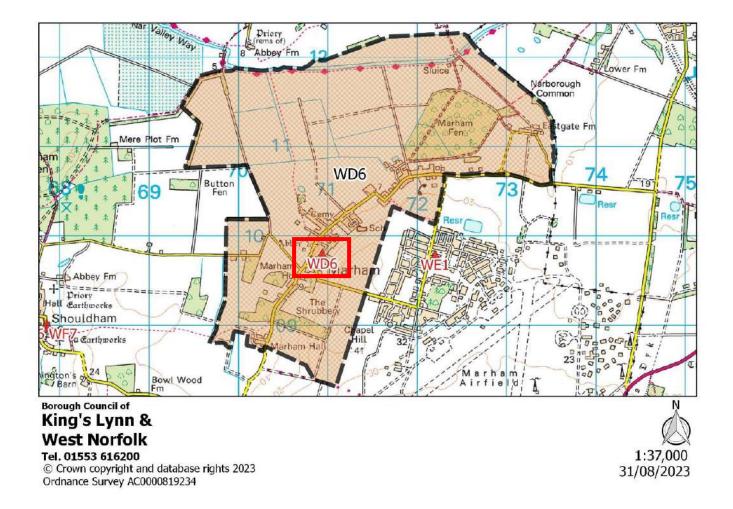

#### Map Key:

Polling District Boundary

King's Lynn & West Norfolk Borough Council (Local Authority) Boundary

Relevant Polling Station location, usually including alpha-numerical annotation

| Polling District:      | PA1 – Springwood (Springwood Borough Ward)                                                                                                                                                                                                                                                                                                                                                                                                             |
|------------------------|--------------------------------------------------------------------------------------------------------------------------------------------------------------------------------------------------------------------------------------------------------------------------------------------------------------------------------------------------------------------------------------------------------------------------------------------------------|
| Area of Polling Place: | Area of PA1 Polling District comprising the streets of Baldwin Road, Barton Court, Courtnell Place, Elvington, Gayton Road (55-121, 30-140), Gloucester Road, Grantly Court, Horton Road, Jermyn Road, Kensington Road, Kent Road, Lamport Court, Langland, Newby Road, Peterscourt, Queen Elizabeth Hospital, Queensway, Rodinghead, Sawston, Shepley Corner, Silver Hill, Suffolk Road and any new developments in the area bounded by those streets |
| Polling Station:       | Gaywood Community Centre, Gayton Road, KING'S LYNN, PE30 4EE                                                                                                                                                                                                                                                                                                                                                                                           |
| Electorate:            | 1479                                                                                                                                                                                                                                                                                                                                                                                                                                                   |
| Proposed Changes:      | None                                                                                                                                                                                                                                                                                                                                                                                                                                                   |