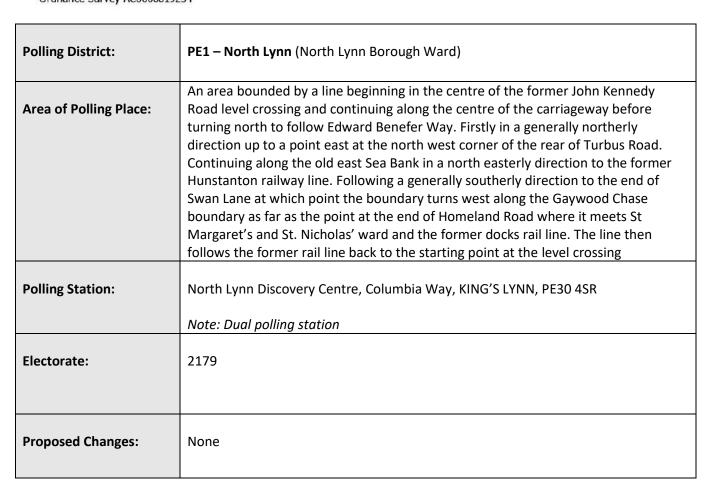

1:32,500 31/08/2023

| Polling District:      | PF1 – North Lynn (North Lynn Borough Ward)                                                                                                                                                                                                                                                                                                                                                                                                                                                                                                                                                                                                                                                                                                                                                                                                                                                                                    |
|------------------------|-------------------------------------------------------------------------------------------------------------------------------------------------------------------------------------------------------------------------------------------------------------------------------------------------------------------------------------------------------------------------------------------------------------------------------------------------------------------------------------------------------------------------------------------------------------------------------------------------------------------------------------------------------------------------------------------------------------------------------------------------------------------------------------------------------------------------------------------------------------------------------------------------------------------------------|
| Area of Polling Place: | An area defined by a line drawn from the centre of where John Kennedy Road meets Edward Benefer Way and proceeding for 100m into the docks approach before turning west and following the south side of Alexandra Dock and on to the mid-point of the river. Follow the river to a point due west of Point Cottages and turn north north east to the east bank of the river and follow as far as a point due east of Pierrepoint Farm where South Wootton ward begins and then turn first east for 150m and then south for 650m. Then proceed south easterly following Old Way drain continuing in a broadly south easterly direction towards Edward Benefer Way, then proceeding generally easterly to a point north of Edward Benefer Way, on the former Hunstanton Railway Line, then due south along the line to where it intersects with the Bawsey drain, then westwards and then south westwards back to the beginning |
| Polling Station:       | North Lynn Discovery Centre, Columbia Way, KING'S LYNN, PE30 4SR  Note: Dual polling station                                                                                                                                                                                                                                                                                                                                                                                                                                                                                                                                                                                                                                                                                                                                                                                                                                  |
| Electorate:            | 2062                                                                                                                                                                                                                                                                                                                                                                                                                                                                                                                                                                                                                                                                                                                                                                                                                                                                                                                          |
| Proposed Changes:      | None                                                                                                                                                                                                                                                                                                                                                                                                                                                                                                                                                                                                                                                                                                                                                                                                                                                                                                                          |