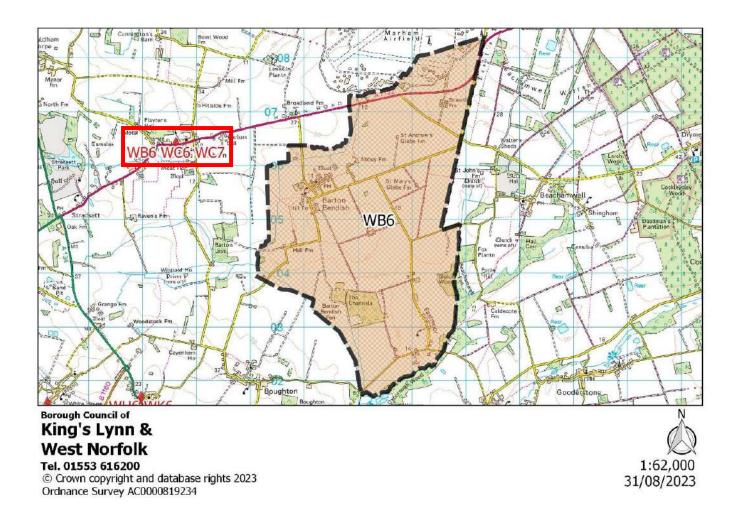

#### Map Key:

Polling District Boundary

King's Lynn & West Norfolk Borough Council (Local Authority) Boundary

Relevant Polling Station location, usually including alpha-numerical annotation

| Polling District:      | PA1 – Springwood (Springwood Borough Ward)                                                                                                                                                                                                                                                                                                                                                                                                             |
|------------------------|--------------------------------------------------------------------------------------------------------------------------------------------------------------------------------------------------------------------------------------------------------------------------------------------------------------------------------------------------------------------------------------------------------------------------------------------------------|
| Area of Polling Place: | Area of PA1 Polling District comprising the streets of Baldwin Road, Barton Court, Courtnell Place, Elvington, Gayton Road (55-121, 30-140), Gloucester Road, Grantly Court, Horton Road, Jermyn Road, Kensington Road, Kent Road, Lamport Court, Langland, Newby Road, Peterscourt, Queen Elizabeth Hospital, Queensway, Rodinghead, Sawston, Shepley Corner, Silver Hill, Suffolk Road and any new developments in the area bounded by those streets |
| Polling Station:       | Gaywood Community Centre, Gayton Road, KING'S LYNN, PE30 4EE                                                                                                                                                                                                                                                                                                                                                                                           |
| Electorate:            | 1479                                                                                                                                                                                                                                                                                                                                                                                                                                                   |
| Proposed Changes:      | None                                                                                                                                                                                                                                                                                                                                                                                                                                                   |