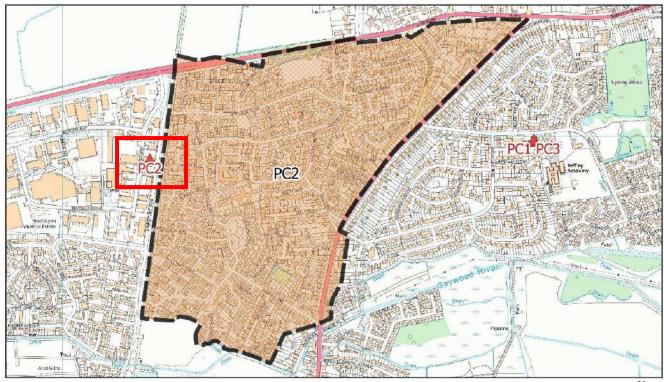

| Polling District:      | PC2 - Gaywood North Bank (Gaywood North Bank Borough Ward)                                                                                                                                                                                                                                                                                                                                                                                                                                                                                                                                                                                                                                                                                                                                                                                                                                                                                                                                              |
|------------------------|---------------------------------------------------------------------------------------------------------------------------------------------------------------------------------------------------------------------------------------------------------------------------------------------------------------------------------------------------------------------------------------------------------------------------------------------------------------------------------------------------------------------------------------------------------------------------------------------------------------------------------------------------------------------------------------------------------------------------------------------------------------------------------------------------------------------------------------------------------------------------------------------------------------------------------------------------------------------------------------------------------|
| Area of Polling Place: | Area of PC2 Polling District comprising the streets of Adelaide Avenue, Amber Court, Arundel Drive, Baldock Drive, Bedford Drive, Bevis Way, Braeburn Close, Brett Way, Camfrey, Chapel Terrace, Charlock, Clifford Burman Close, Clifton Road, Crofters Close, Daseleys Close, Dawnay Avenue, Empire Avenue, Evelyn Way, Fern Road, Festival Close, Ffolkes Drive, Folly Court, Folly Grove, Galyon Road, Grey Sedge, Hall Road, Hill Road, James Close, Kingcup, Lea Way, Low Road, Magnolia Drive, Marsh Lane, Mill Lane, Millfields, Monkshood, Morello Court, New Street, Nuthall Crescent, Orchard Crescent, Penrose Close, Peppers Green, Reeves Avenue, Samphire, Segrave Road, Shelford Drive, Somersby Close, South Wootton Lane, Spenser Road, Spring Sedge, Suffield Way, Tamarisk, Tawny Sedge, Victoria Close, Waterden Close, Westhorpe Close, White Sedge, Willow Park, Winter Nelis Way, Wootton Road (176-218, 211-363) and any new developments in the area bounded by those streets |
| Polling Station:       | King's Lynn Masonic Centre, 9 Hamburg Way, North Lynn Industrial Estate, KING'S LYNN, PE30 2 <sup>ND</sup> Note: Dual polling station                                                                                                                                                                                                                                                                                                                                                                                                                                                                                                                                                                                                                                                                                                                                                                                                                                                                   |
| Electorate:            | 2799                                                                                                                                                                                                                                                                                                                                                                                                                                                                                                                                                                                                                                                                                                                                                                                                                                                                                                                                                                                                    |
| Proposed Changes:      | None                                                                                                                                                                                                                                                                                                                                                                                                                                                                                                                                                                                                                                                                                                                                                                                                                                                                                                                                                                                                    |