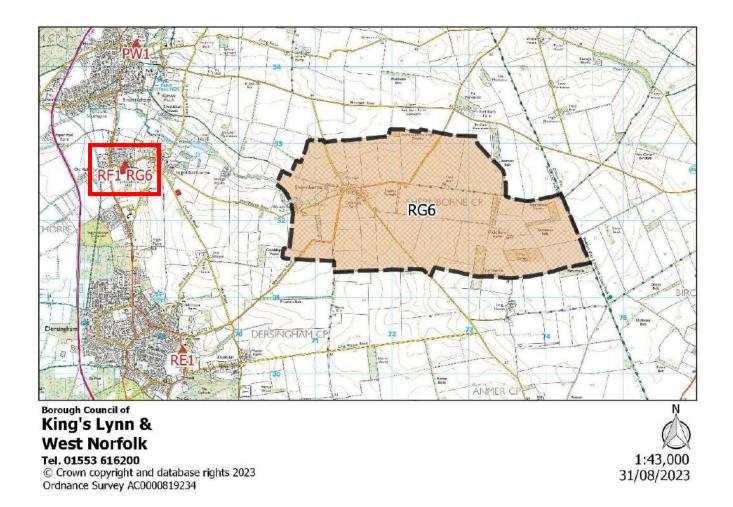

#### Map Key:

Polling District Boundary

King's Lynn & West Norfolk Borough Council (Local Authority) Boundary

Relevant Polling Station location, usually including alpha-numerical annotation

| Polling District:      | PA1 – Springwood (Springwood Borough Ward)                                                                                                                                                                                                                                                                                                                                                                                                             |
|------------------------|--------------------------------------------------------------------------------------------------------------------------------------------------------------------------------------------------------------------------------------------------------------------------------------------------------------------------------------------------------------------------------------------------------------------------------------------------------|
| Area of Polling Place: | Area of PA1 Polling District comprising the streets of Baldwin Road, Barton Court, Courtnell Place, Elvington, Gayton Road (55-121, 30-140), Gloucester Road, Grantly Court, Horton Road, Jermyn Road, Kensington Road, Kent Road, Lamport Court, Langland, Newby Road, Peterscourt, Queen Elizabeth Hospital, Queensway, Rodinghead, Sawston, Shepley Corner, Silver Hill, Suffolk Road and any new developments in the area bounded by those streets |
| Polling Station:       | Gaywood Community Centre, Gayton Road, KING'S LYNN, PE30 4EE                                                                                                                                                                                                                                                                                                                                                                                           |
| Electorate:            | 1479                                                                                                                                                                                                                                                                                                                                                                                                                                                   |
| Proposed Changes:      | None                                                                                                                                                                                                                                                                                                                                                                                                                                                   |