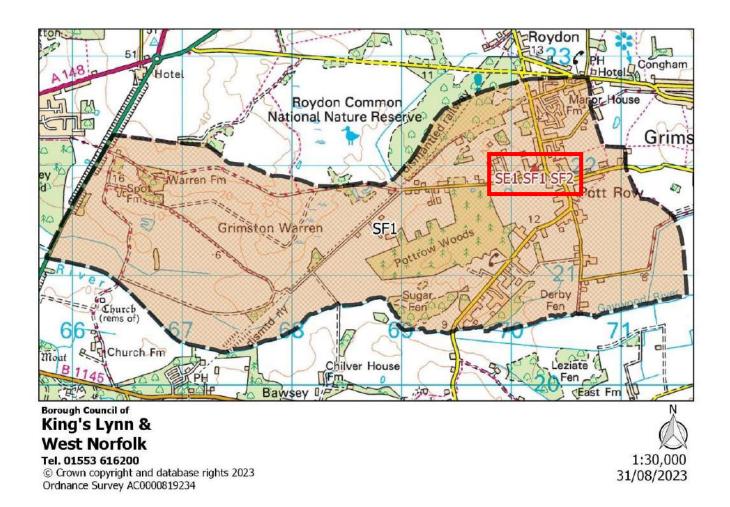

. 01553 616200
© Crown copyright and database rights 2023
Ordnance Survey AC0000819234

1:45,500 31/08/2023

| Polling District:      | SE7 – Congham (Gayton & Grimston Borough Ward)                                        |
|------------------------|---------------------------------------------------------------------------------------|
| Area of Polling Place: | The Parishes of Hillington and Congham                                                |
| Polling Station:       | The Norfolk Hospice, Tapping House, Wheatfields, Hillington, KING'S LYNN, PE31<br>6BH |
| Electorate:            | 212                                                                                   |
| Proposed Changes:      | None                                                                                  |



| Polling District:      | SF1 – Pott Row (Gayton & Grimston Borough Ward)                                                                                                                                                                                                                                   |
|------------------------|-----------------------------------------------------------------------------------------------------------------------------------------------------------------------------------------------------------------------------------------------------------------------------------|
| Area of Polling Place: | The Parish of Grimston to the west of the vertical line drawn from the Lynn Road/Chequers Road junction to Back Lane (east of Walnut Cottages), to Vong Lane (east of