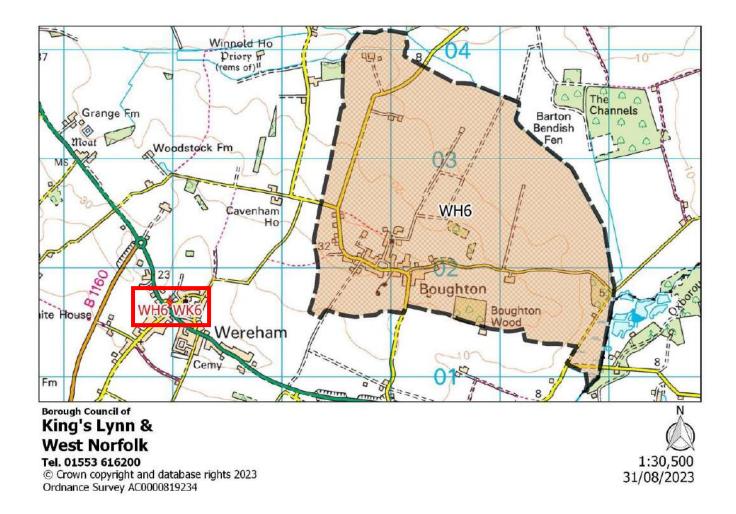

|



| Polling District:      | WG6 – Wormegay (Airfield Borough Ward)                                                          |
|------------------------|-------------------------------------------------------------------------------------------------|
| Area of Polling Place: | The Parish of Wormegay and that part of the Parish of Tottenhill containing its Polling Station |
| Polling Station:       | Tottenhill & Wormegay Village Hall, Whin Common Road, Tottenhill, KING'S LYNN, PE33 ORS         |
| Electorate:            | 299                                                                                             |
| Proposed Changes:      | None                                                                                            |



| Polling District:      | WH6 – Boughton (Wissey Borough Ward)                                                         |
|------------------------|----------------------------------------------------------------------------------------------|
| Area of Polling Place: | The Parish of Boughton and that part of the Parish of Wereham containing its Polling Station |
| Polling Station:       | Main Hall, Wereham Village Hall, Church Road, Wereham, KING'S LYNN, PE33 9AP                 |
| Electorate:            | 187                                                                                          |
| Proposed Changes:      | None                                                                                         |



| Polling District:      | WJ6 – Stoke Ferry (Wissey Borough Wa