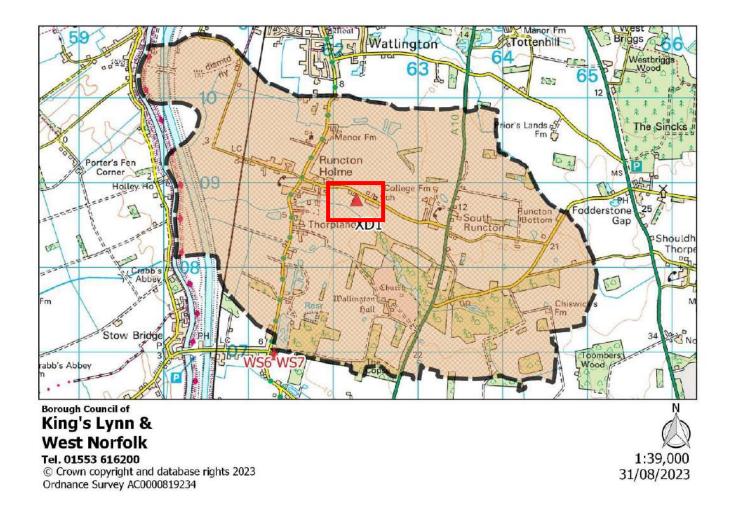

|
| Proposed Changes<br>& reasoning: | None                                                                              |



| Polling District:      | XC1 – Southery (Feltwell Borough Ward)                                      |
|------------------------|-----------------------------------------------------------------------------|
| Area of Polling Place: | The Parish of Southery                                                      |
| Polling Station:       | Southery Village Hall, Recreation Drive, Southery, DOWNHAM MARKET, PE38 0NB |
| Electorate:            | 1105                                                                        |
| Proposed Changes:      | None                                                                        |



| Polling District:      | XD1 – Runcton Holme (Airfield Borough Ward)                                  |
|------------------------|------------------------------------------------------------------------------|
| Area of Polling Place: | The Parish of Runcton Holme                                                  |
| Polling Station:       | Runcton Holme Social Club, School Road, Runcton Holme, KING'S LYNN, PE33 0AQ |
| Electorate:            | 578                                                                          |
| Proposed Changes:      | None                                                                         |



| Polling District:      | XE1 – Watlington (Watlington Borough Ward)                                                                |
|-----------------------