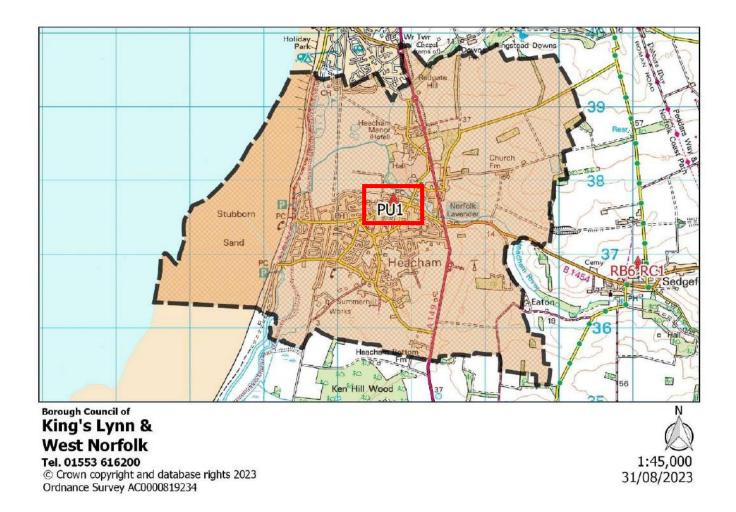

| Polling District:      | PU1 – Heacham (Heacham Borough Ward)                              |
|------------------------|-------------------------------------------------------------------|
| Area of Polling Place: | The Parish of Heacham                                             |
| Polling Station:       | Heacham Public Hall, Station Road, Heacham, King's Lynn, PE31 7HG |
| Electorate:            | 3842                                                              |
| Proposed Changes:      | None                                                              |