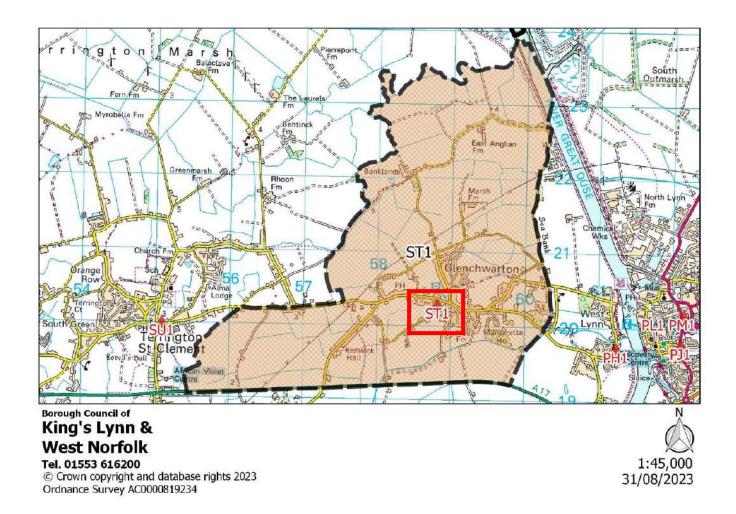

#### Map Key:

Polling District Boundary

King's Lynn & West Norfolk Borough Council (Local Authority) Boundary

Relevant Polling Station location, usually including alpha-numerical annotation

| Polling District:      | PA1 – Springwood (Springwood Borough Ward)                                                                                                                                                                                                                                                                                                                                                                                                             |
|------------------------|--------------------------------------------------------------------------------------------------------------------------------------------------------------------------------------------------------------------------------------------------------------------------------------------------------------------------------------------------------------------------------------------------------------------------------------------------------|
| Area of Polling Place: | Area of PA1 Polling District comprising the streets of Baldwin Road, Barton Court, Courtnell Place, Elvington, Gayton Road (55-121, 30-140), Gloucester Road, Grantly Court, Horton Road, Jermyn Road, Kensington Road, Kent Road, Lamport Court, Langland, Newby Road, Peterscourt, Queen Elizabeth Hospital, Queensway, Rodinghead, Sawston, Shepley Corner, Silver Hill, Suffolk Road and any new developments in the area bounded by those streets |
| Polling Station:       | Gaywood Community Centre, Gayton Road, KING'S LYNN, PE30 4EE                                                                                                                                                                                                                                                                                                                                                                                           |
| Electorate:            | 1479                                                                                                                                                                                                                                                                                                                                                                                                                                                   |
| Proposed Changes:      | None                                                                                                                                                                                                                                                                                                                                                                                                                                                   |