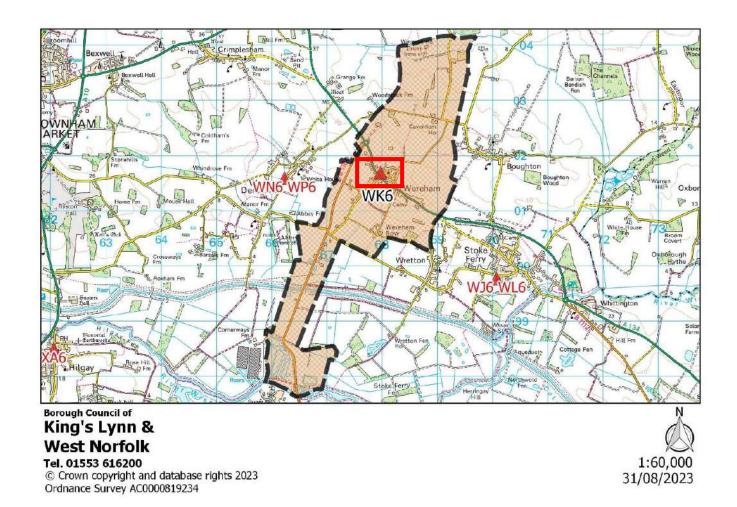

|



| Polling District:      | WJ6 – Stoke Ferry (Wissey Borough Ward)                                        |
|------------------------|--------------------------------------------------------------------------------|
| Area of Polling Place: | The Parish of Stoke Ferry                                                      |
| Polling Station:       | Stoke Ferry Community Centre, Wretton Road, Stoke Ferry, KING'S LYNN, PE33 9QJ |
| Electorate:            | 929                                                                            |
| Proposed Changes:      | None                                                                           |
|                        |                                                                                |



| Polling District:      | WK6 – Wereham (Wissey Borough Ward)                                          |
|------------------------|------------------------------------------------------------------------------|
|                        |                                                                              |
| Area of Polling Place: | The Parish of Wereham                                                        |
| Polling Station:       | Main Hall, Wereham Village Hall, Church Road, Wereham, KING'S LYNN, PE33 9AP |
| Electorate:            | 559                                                                          |
| Proposed Changes:      | None                                                                         |



| Polling District:      | WL6 – Wretton (Wissey Boro