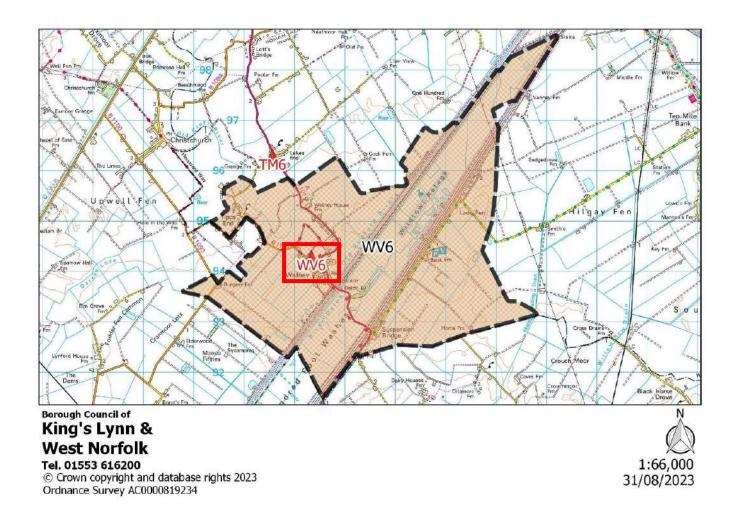

|
| Proposed Changes:      | None                                                                                                                                                       |



| Polling District:      | WU6 – Nordelph (Upwell & Delph Borough Ward)                           |
|------------------------|------------------------------------------------------------------------|
| Area of Polling Place: | The Parish of Nordelph                                                 |
| Polling Station:       | Nordelph Village Hall, High Street, Nordelph, DOWNHAM MARKET, PE38 0BL |
| Electorate:            | 363                                                                    |
| Proposed Changes:      | None                                                                   |



| WV6 – Welney (Upwell & Delph Borough Ward)                         |
|--------------------------------------------------------------------|
| The Parish of Welney                                               |
| The William Marshall Centre, Hurn Drove, Welney, WISBECH, PE14 9SD |
| 420                                                                |
| None                                                               |
|                                                                    |



| Polling District:      | WW6 – Stow Bardolph (Barroway Drove Ward) (Upwell & Delph Borough Ward)              |
|------------------------|--------------------------------------------------------------------------------------|
| Area of Polling Place: | The Barroway Drove Parish Ward of Stow Bard