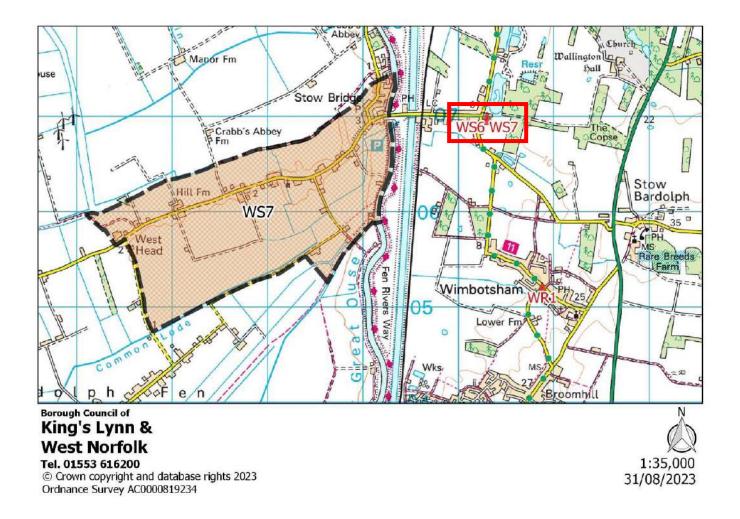

#### Map Key:

Polling District Boundary

King's Lynn & West Norfolk Borough Council (Local Authority) Boundary

Relevant Polling Station location, usually including alpha-numerical annotation

| Polling District:      | PA1 – Springwood (Springwood Borough Ward)                                                                                                                                                                                                                                                                                                                                                                                                             |
|------------------------|--------------------------------------------------------------------------------------------------------------------------------------------------------------------------------------------------------------------------------------------------------------------------------------------------------------------------------------------------------------------------------------------------------------------------------------------------------|
| Area of Polling Place: | Area of PA1 Polling District comprising the streets of Baldwin Road, Barton Court, Courtnell Place, Elvington, Gayton Road (55-121, 30-140), Gloucester Road, Grantly Court, Horton Road, Jermyn Road, Kensington Road, Kent Road, Lamport Court, Langland, Newby Road, Peterscourt, Queen Elizabeth Hospital, Queensway, Rodinghead, Sawston, Shepley Corner, Silver Hill, Suffolk Road and any new developments in the area bounded by those streets |
| Polling Station:       | Gaywood Community Centre, Gayton Road, KING'S LYNN, PE30 4EE                                                                                                                                                                                                                                                                                                                                                                                           |
| Electorate:            | 1479                                                                                                                                                                                                                                                                                                                                                                                                                                                   |
| Proposed Changes:      | None                                                                                                                                                                                                                                                                                                                                                                                                                                                   |