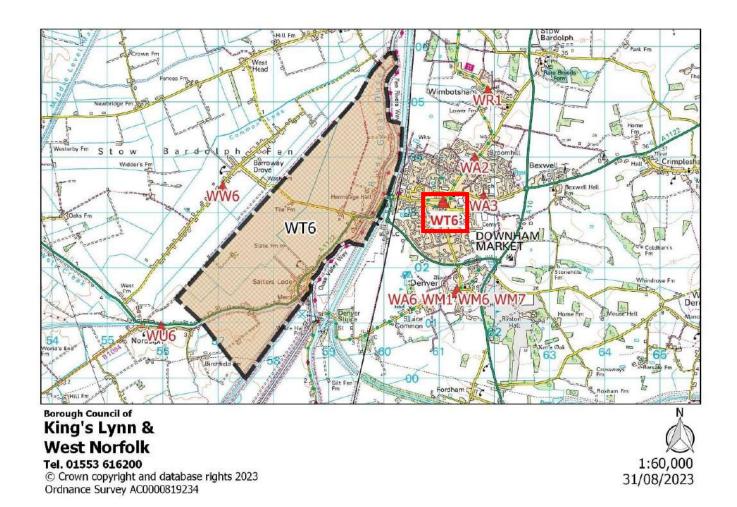

-------------------------------------------------------------------------------------------------------------|
| Area of Polling Place: | The West Stow Parish Ward of Stow Bardolph Parish and that part of the Parish of Stow Bardolph (East Stow Ward) containing its Polling Station |
| Polling Station:       | Stow Bridge Village Hall, Holme Road, Stow Bridge, KING'S LYNN, PE34 3PW                                                                       |
| Electorate:            | 216                                                                                                                                            |
| Proposed Changes:      | None                                                                                                                                           |



| Polling District:      | WT6 – Downham West (Upwell & Delph Borough Ward)                                                                         |
|------------------------|--------------------------------------------------------------------------------------------------------------------------|
| Area of Polling Place: | The Parish of Downham West and that part of Downham Market (Downham Old Town) Parish Ward containing its Polling Station |
| Polling Station:       | Downham Market Town Hall, Bridge Street, DOWNHAM MARKET, PE38 9DW  Note: Dual polling station                            |
| Electorate:            | 244                                                                                                                      |
| Proposed Changes:      | None