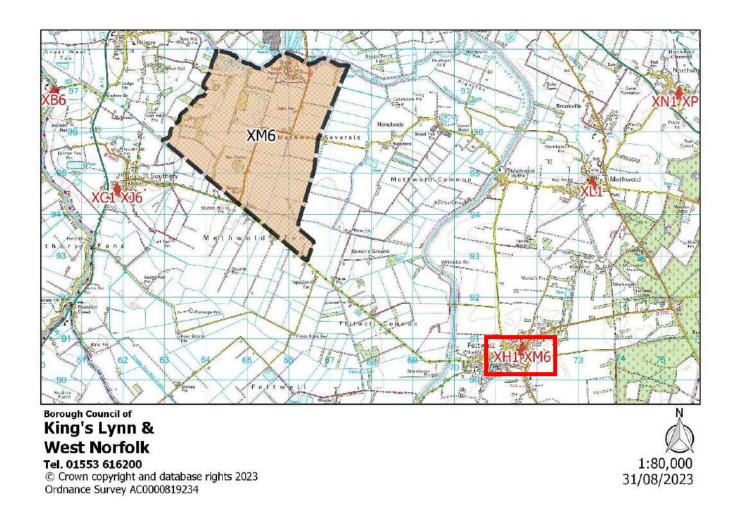

#### Map Key:

Polling District Boundary

King's Lynn & West Norfolk Borough Council (Local Authority) Boundary

Relevant Polling Station location, usually including alpha-numerical annotation

| Polling District:      | PA1 – Springwood (Springwood Borough Ward)                                                                                                                                                                                                                                                                                                                                                                                                             |
|------------------------|--------------------------------------------------------------------------------------------------------------------------------------------------------------------------------------------------------------------------------------------------------------------------------------------------------------------------------------------------------------------------------------------------------------------------------------------------------|
| Area of Polling Place: | Area of PA1 Polling District comprising the streets of Baldwin Road, Barton Court, Courtnell Place, Elvington, Gayton Road (55-121, 30-140), Gloucester Road, Grantly Court, Horton Road, Jermyn Road, Kensington Road, Kent Road, Lamport Court, Langland, Newby Road, Peterscourt, Queen Elizabeth Hospital, Queensway, Rodinghead, Sawston, Shepley Corner, Silver Hill, Suffolk Road and any new developments in the area bounded by those streets |
| Polling Station:       | Gaywood Community Centre, Gayton Road, KING'S LYNN, PE30 4EE                                                                                                                                                                                                                                                                                                                                                                                           |
| Electorate:            | 1479                                                                                                                                                                                                                                                                                                                                                                                                                                                   |
| Proposed Changes:      | None                                                                                                                                                                                                                                                                                                                                                                                                                                                   |