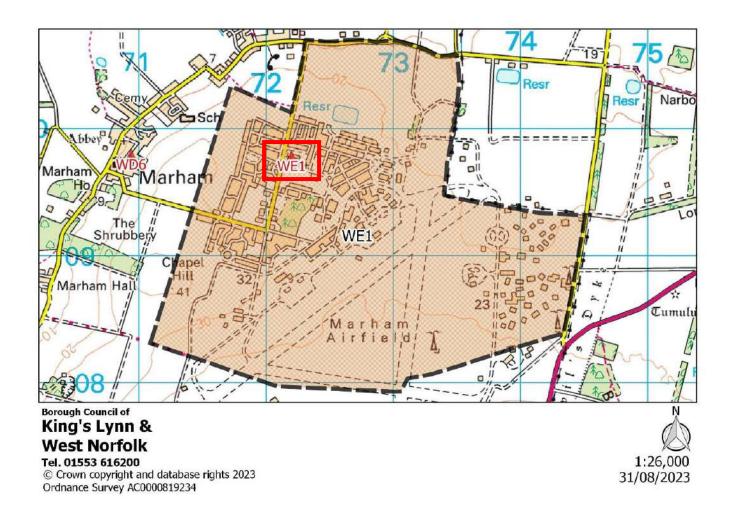

house Drove/Ladywood Road junction |
| Polling Station:       | Marham Village Hall, School Lane, Marham, KING'S LYNN, PE33 9JA                                                                                                                                                                  |
| Electorate:            | 739                                                                                                                                                                                                                              |
| Proposed Changes:      | None                                                                                                                                                                                                                             |



| Polling District:      | WE1 – Upper Marham (Airfield Borough Ward)                                                                                                                                            |
|------------------------|---------------------------------------------------------------------------------------------------------------------------------------------------------------------------------------|
| Area of Polling Place: | Upper Marham airbase and married quarters plus those private houses on Squires Hill from the vicinity of its junction with Pine Avenue to the Burnthouse Drove/Ladywood Road junction |
| Polling Station:       | The Sandringham Centre, Woodview Road, Upper Marham, KING'S LYNN, PE33 9JX