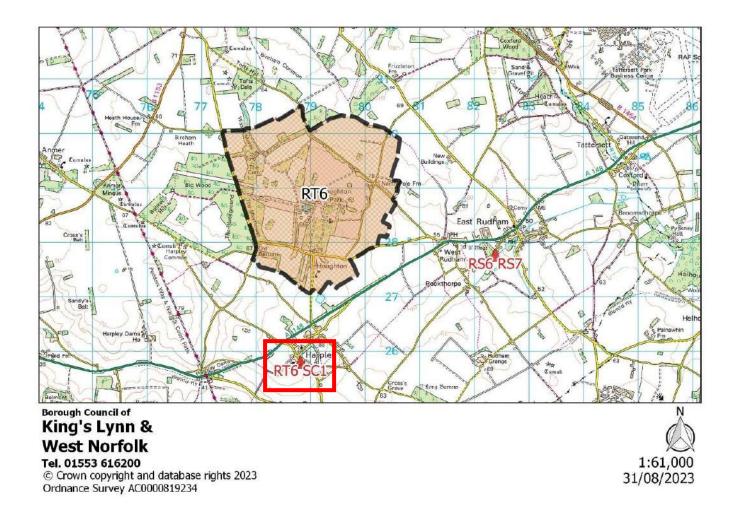

|



| Polling District:      | RS7 – West Rudham (Bircham with Rudhams Borough Ward)                                               |
|------------------------|-----------------------------------------------------------------------------------------------------|
| Area of Polling Place: | The Parish of West Rudham and that part of the Parish of East Rudham containing its Polling Station |
| Polling Station:       | East Rudham Village Hall, School Road, East Rudham, KING'S LYNN, PE31 8RF                           |
| Electorate:            | 178                                                                                                 |
| Proposed Changes:      | None                                                                                                |



| Polling District:      | RT6 – Houghton (Bircham with Rudhams Borough Ward)                |
|------------------------|-------------------------------------------------------------------|
| Area of Polling Place: | The Parish of Houghton                                            |
| Polling Station:       | Harpley Village Hall, School Road, Harpley, KING'S LYNN, PE31 8RF |
| Electorate:            | 57                                                                |
| Proposed Changes:      | None                                                              |



Borough Council of
King's Lynn &
West Norfolk
Tel. 01553 616200
© Crown copyright and database rights 2023
Ordnance Survey AC0000819234

1:34,000 31/08/2023

| Polling District:      | RU1 – South Wootton (The Woottons Boroug