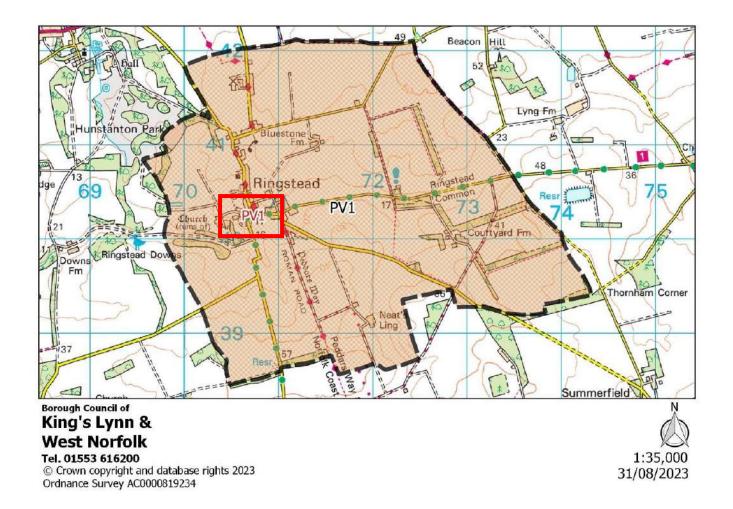

#### Map Key:

Polling District Boundary

King's Lynn & West Norfolk Borough Council (Local Authority) Boundary

Relevant Polling Station location, usually including alpha-numerical annotation

| Polling District:      | PA1 – Springwood (Springwood Borough Ward)                                                                                                                                                                                                                                                                                                                                                                                                             |
|------------------------|--------------------------------------------------------------------------------------------------------------------------------------------------------------------------------------------------------------------------------------------------------------------------------------------------------------------------------------------------------------------------------------------------------------------------------------------------------|
| Area of Polling Place: | Area of PA1 Polling District comprising the streets of Baldwin Road, Barton Court, Courtnell Place, Elvington, Gayton Road (55-121, 30-140), Gloucester Road, Grantly Court, Horton Road, Jermyn Road, Kensington Road, Kent Road, Lamport Court, Langland, Newby Road, Peterscourt, Queen Elizabeth Hospital, Queensway, Rodinghead, Sawston, Shepley Corner, Silver Hill, Suffolk Road and any new developments in the area bounded by those streets |
| Polling Station:       | Gaywood Community Centre, Gayton Road, KING'S LYNN, PE30 4EE                                                                                                                                                                                                                                                                                                                                                                                           |
| Electorate:            | 1479                                                                                                                                                                                                                                                                                                                                                                                                                                                   |
| Proposed Changes:      | None                                                                                                                                                                                                                                                                                                                                                                                                                                                   |