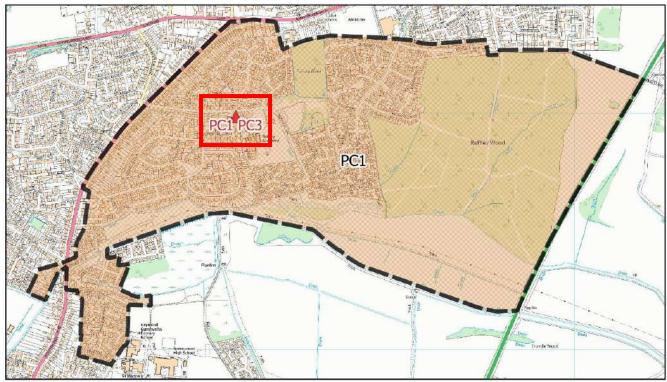

| Polling District:      | PC1 - Gaywood North Bank (Gaywood North Bank Borough Ward)                                                                                                                                                                                                                                                                                                                                                                                                                                                                                                                                                                                                                                                                                                                                                                                                                                                                                                                                                              |
|------------------------|-------------------------------------------------------------------------------------------------------------------------------------------------------------------------------------------------------------------------------------------------------------------------------------------------------------------------------------------------------------------------------------------------------------------------------------------------------------------------------------------------------------------------------------------------------------------------------------------------------------------------------------------------------------------------------------------------------------------------------------------------------------------------------------------------------------------------------------------------------------------------------------------------------------------------------------------------------------------------------------------------------------------------|
| Area of Polling Place: | Area of PC1 Polling District comprising the streets of Anne's Close, Ashbey Road, Ayre Way, Balmoral Road, Barnwell Road, Blackford, Blenheim Road, Brancaster Close, Bridge Place, Burghley Road, Burnham Avenue, Castle Close, Chew Court, Churn Court, Cogra Court, Colney Court, Dairy Way (1-33, 38-2), Draycote Close, Earsham Drive, Eastern Yard, Edinburgh Avenue, Elsing Drive, Euston Way, Fenland Road, Gaskell Way, Golf Close, Grafton Close, Grafton Road, Gresham Close, Grimston Road, Hemington Close, Hinchingbrook Close, Houghton Avenue, Ickworth Close, Kendle Way, Langley Road, Levers Close, Lexham Road, Lilac Wood, Mannington Place, Meadowvale Gardens, Peckover Way, Queen Elizabeth Avenue, Rainsthorpe, Redfern Close, Reffley Lane, Riverside, Riverview Way (25-29), Russett Close, Ryley Close, Sandringham Road, Seathwaite Road, Sorrel Court, Spring Close Temple Road, Vancouver Court, Wootton Road, (170, 203-209, 224-414) and any new developments bounded by those streets |
| Polling Station:       | The Church of Jesus Christ of Latter Day Saints, Reffley Lane, KING'S LYNN, PE30 3EQ  Note: Dual polling station                                                                                                                                                                                                                                                                                                                                                                                                                                                                                                                                                                                                                                                                                                                                                                                                                                                                                                        |
| Electorate:            | 3498                                                                                                                                                                                                                                                                                                                                                                                                                                                                                                                                                                                                                                                                                                                                                                                                                                                                                                                                                                                                                    |
| Proposed Changes:      | None                                                                                                                                                                                                                                                                                                                                                                                                                                                                                                                                                                                                                                                                                                                                                                                                                                                                                                                                                                                                                    |

Area of Polling Place:

Area of PC3 Polling District comprising the streets of Buttercup Close, Dairy Way (35-85, 84-40), Riverview Way (2-8, 1-25), Vole Court and any new developments bounded by those streets