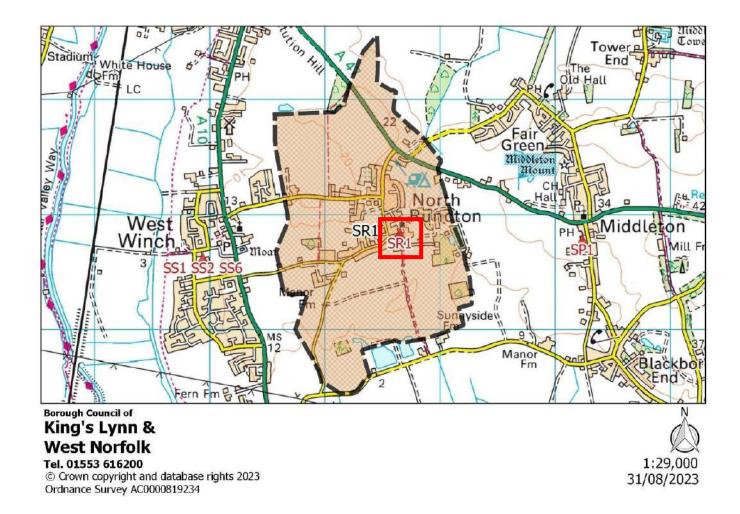

|
| Proposed Changes:      | None                                                                                                                                 |



| Polling District:      | SP1 – Middleton (West Winch Borough Ward)                             |
|------------------------|-----------------------------------------------------------------------|
| Area of Polling Place: | The Parish of Middleton                                               |
| Polling Station:       | Middleton Village Hall, School Road, Middleton, KING'S LYNN, PE32 1SA |
| Electorate:            | 1237                                                                  |
| Proposed Changes:      | None                                                                  |



| Polling District:      | SR1 – North Runcton (North Runcton Ward) (West Winch Borough Ward)         |
|------------------------|----------------------------------------------------------------------------|
| Area of Polling Place: | The North Runcton Parish Ward of North Runcton Parish                      |
| Polling Station:       | The Village Meeting Place, The Green, North Runcton, KING'S LYNN, PE32 1SA |
| Electorate:            | 364                                                                        |
| Proposed Changes:      | None                                                                       |



| Polling District:      | SS1 – West Winch (West Winch Ward) (West Winch Borough Ward)                                   |
|------------------------|---------------------