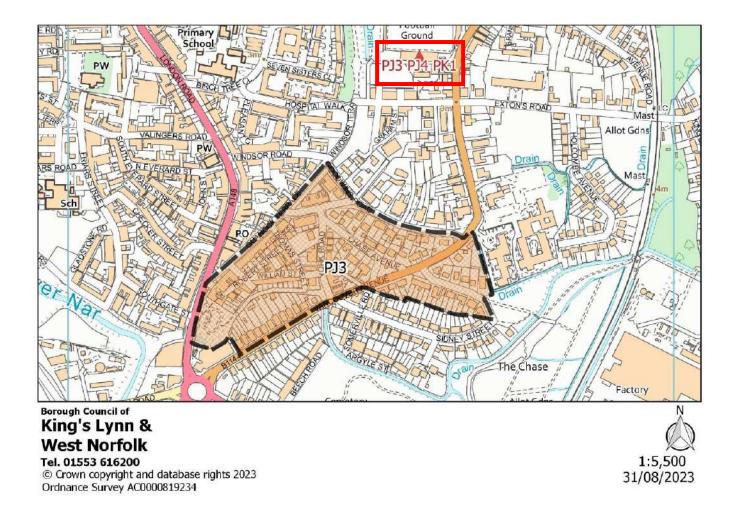

Borough Council of King's Lynn & West Norfolk

| Polling District:      | PJ1 – St. Margaret's with St. Nicholas (St. Margaret's with St. Nicholas Borough Ward)                                                                                                                                                                                                                                                                                                                                                                                                                                                                                                                                                                                                                                                                                                                                                                                                                                                                                                                                                                                                                                                                                                                                         |
|------------------------|--------------------------------------------------------------------------------------------------------------------------------------------------------------------------------------------------------------------------------------------------------------------------------------------------------------------------------------------------------------------------------------------------------------------------------------------------------------------------------------------------------------------------------------------------------------------------------------------------------------------------------------------------------------------------------------------------------------------------------------------------------------------------------------------------------------------------------------------------------------------------------------------------------------------------------------------------------------------------------------------------------------------------------------------------------------------------------------------------------------------------------------------------------------------------------------------------------------------------------|
| Area of Polling Place: | Area of PJ1 Polling District comprising the streets of All Saints Street, Baker Lane, Birch Tree Close, Bridge Street, Carmelite Terrace, Checker Street, Church Lane, Church Street, Clough Lane, Coronation Walk, County Court Road, Cromwell Terrace, Ethel Terrace, Fisheries Walk, Florence Road, Freestone Court, Friars Street, Friars Walk, Gladstone Road, Granary Court, Guanock Terrace (2-52, 49-51), Gurney Road, High Street, Hillington Square, Horsleys Court, John Street, King's Staithe Lane, King's Staithe Square, London Road, Lynwood Terrace, Millfleet, Nelson Street, North Everard Street, Old Brewery Court, Old Hospital Mews, Pleasant Court, Priory Lane, Providence Street, Purfleet Place, Queen Street, Regent Place, Regent Way, Saturday Market Place, Seven Sisters Close, South Everard Street, South Lynn Plain, South Quay, South Street, Southgate Street, St. James Court, St. James Street, St. Margaret's Lane, St. Margaret's Place, Stonegate Street, Terrace Lane, Tower Place, Tower Street, Union Lane, Valingers Road, Whitefriars Cottages, Whitefriars Road, Whitefriars Terrace, Windsor Park, Windsor Road and any new developments in the area bounded by those streets |
| Polling Station:       | London Road Methodist Church, London Road, KING'S LYNN, PE30 5PU                                                                                                                                                                                                                                                                                                                                                                                                                                                                                                                                                                                                                                                                                                                                                                                                                                                                                                                                                                                                                                                                                                                                                               |
| Electorate:            | 2007                                                                                                                                                                                                                                                                                                                                                                                                                                                                                                                                                                                                                                                                                                                                                                                                                                                                                                                                                                                                                                                                                                                                                                                                                           |
| Proposed Changes:      | Re-integration of Polling District PJ4 -St. Margarets with St. Nicholas back into PJ1- St. Margarets with St. Nicholas. This will see one street, Windsor Court, added to PJ1.  This will eliminate an electoral administration anomaly. Please see page 20 for further information.                                                                                                                                                                                                                                                                                                                                                                                                                                                                                                                                                                                                                                                                                                                                                                                                                                                                                                                                           |

| Polling District:      | PJ3 – St. Margaret's with St. Nicholas (St. Margaret's with St. Nicholas Borough Ward)                                                                                                                                                                                                                                        |
|------------------------|-------------------------------------------------------------------------------------------------------------------------------------------------------------------------------------------------------------------------------------------------------------------------------------------------------------------------------|
| Area of Polling Place: | Area of PJ3 Polling District comprising the streets of Charles Street, Chase Avenue, Edward Street, Goodwins Road (1-27, 2-54), Guanock Place, Guanock Terrace (1-43), Robert Street, Thomas Street, Vancouver Avenue (75-79, 74-88), William Street, York Road and any new developments in the area bounded by those streets |
| Polling Station:       | King's Lynn Town Football Club, The Walks, Tennyson Avenue, KING'S LYNN, PE30 5PB                                                                                                                                                                                                                                             |
| Electorate:            | 306                                                                                                                                                                                                                                                                                                                           |
| Proposed Changes:      | None                                                                                                                                                                                                                                                                                                                          |

| Polling District:      | PJ4 – St. Margaret's with St. Nicholas (St. Margaret's with St. Nicholas Borough Ward)                                                                                                                                                                                                                                                                                                                                                                                                                                                                                                                                                                                                                                                                                                                                                                                                      |
|------------------------|---------------------------------------------------------------------------------------------------------------------------------------------------------------------------------------------------------------------------------------------------------------------------------------------------------------------------------------------------------------------------------------------------------------------------------------------------------------------------------------------------------------------------------------------------------------------------------------------------------------------------------------------------------------------------------------------------------------------------------------------------------------------------------------------------------------------------------------------------------------------------------------------|
| Area of Polling Place: | Windsor Court, KING'S LYNN, PE30 5PW                                                                                                                                                                                                                                                                                                                                                                                                                                                                                                                                                                                                                                                                                                                                                                                                                                                        |
| Polling Station:       | King's Lynn Town Football Club, The Walks, Tennyson Avenue, KING'S LYNN, PE30 5PB                                                                                                                                                                                                                                                                                                                                                                                                                                                                                                                                                                                                                                                                                                                                                                                                           |
| Electorate:            | 39                                                                                                                                                                                                                                                                                                                                                                                                                                                                                                                                                                                                                                                                                                                                                                                                                                                                                          |
| Proposed Changes:      | Abolition of Polling District PJ4 - St. Margaret's with St. Nicholas and integration into polling district to PJ1 - St. Margaret's with St. Nicholas.                                                                                                                                                                                                                                                                                                                                                                                                                                                                                                                                                                                                                                                                                                                                       |
|                        | PJ4 - St. Margaret's with St. Nicholas was created solely to allow residents of Windsor Court to vote at their location when Windsor Court was previously used as a polling station for PK1-Gaywood Chase and PJ3-St. Margaret's with St. Nicholas polling districts. As PK1 and PJ3 electors now use King's Lynn Town Football Club as their polling station, Windsor Court voters can now be reintegrated into the wider PJ1- St. Margaret's with St. Nicholas polling district and vote at London Road Methodist Church. London Road Methodist Church was previously the polling station for PJ4. While the London Road Methodist Church is slightly further away than the Football Club, it is not an inconvenient location given neighbouring properties to Windsor Court in PJ1 already use it. Such a change also eliminates unnecessary electoral administration at election times. |

Borough Council of King's Lynn & West Norfolk Tel. 01553 616200 © Crown copyright and database rights 2023 Ordnance Survey AC0000819234

31/08/2023

1:7,800

| Polling District:      | PK1 – Gaywood Chase (Gaywood Chase Borough Ward)                                                                                                                                                                                                                                                                                                                                                              |
|------------------------|---------------------------------------------------------------------------------------------------------------------------------------------------------------------------------------------------------------------------------------------------------------------------------------------------------------------------------------------------------------------------------------------------------------|
|                        |                                                                                                                                                                                                                                                                                                                                                                                                               |
| Area of Polling Place: | Area of PK1 Polling District comprising the streets of Aberdeen Street, Avenue Road, Bransby Close, Extons Gardens, Extons Place, Extons Road, Fayers Terrace, Graham Street, Goodwins Road (29-93, Goodwins Hall-76), Holcombe Avenue, Kings Avenue, Mount Street, Park Avenue, Russell Street, Silfield Terrace, Tennyson Road, Yoxford Court and any new developments in the area bounded by those streets |
| Polling Station:       | King's Lynn Town Football Club, The Walks, Tennyson Avenue, KING'S LYNN, PE30 5PB                                                                                                                                                                                                                                                                                                                             |
| Electorate:            | 804                                                                                                                                                                                                                                                                                                                                                                                                           |
| Proposed Changes:      | None                                                                                                                                                                                                                                                                                                                                                                                                          |