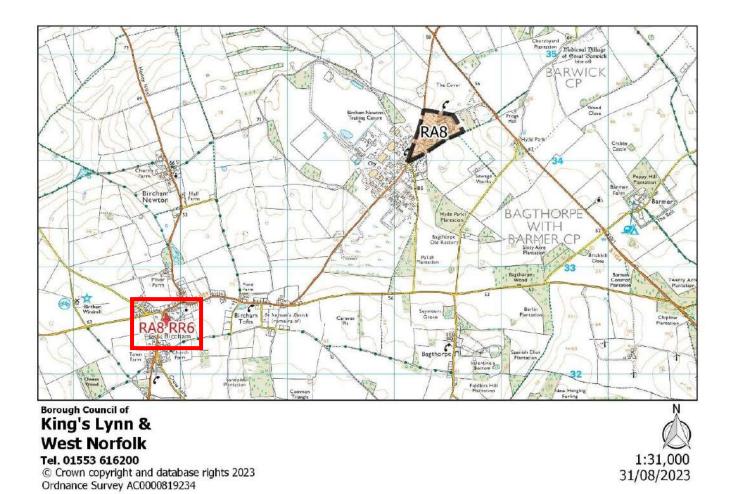

|



| Polling District:      | RA7 – Choseley (Brancaster Borough Ward)                                                      |
|------------------------|-----------------------------------------------------------------------------------------------|
| Area of Polling Place: | The Parish of Choseley and that part of the Parish of Thornham containing its Polling Station |
| Polling Station:       | Thornham Village Hall, High Street, Thornham, HUNSTANTON, PE31 6LX                            |
| Electorate:            | 16                                                                                            |
| Proposed Changes:      | None                                                                                          |



| Polling District:      | RA8 -Docking (Burnham Market & Docking Borough Ward)                                                                                                                                            |
|------------------------|-------------------------------------------------------------------------------------------------------------------------------------------------------------------------------------------------|
| Area of Polling Place: | The Parish of Docking that is the former RAF Bircham Newton site and the former married quarters now known as Monks Close and that part of the Parish of Bircham containing its Polling Station |
| Polling Station:       | Bircham Social Club, Church Lane, Great Bircham, KING'S LYNN, PE31 6XS