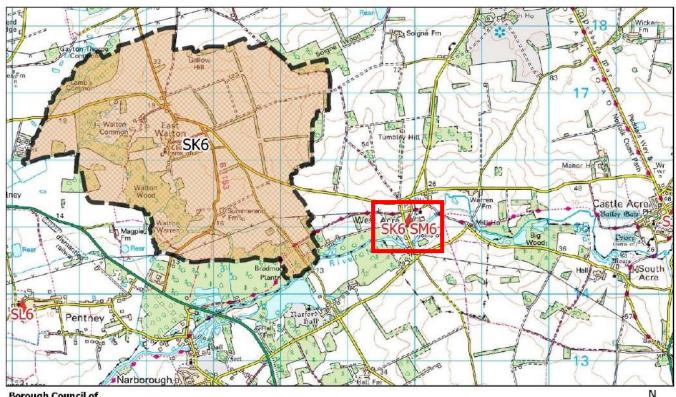

|
| Proposed Changes:      | None                                                                                       |

1:30,000 31/08/2023



| Polling District:      | SJ6 – Castle Acre (Massingham With Castle Acre Borough Ward)             |
|------------------------|--------------------------------------------------------------------------|
| Area of Polling Place: | The Parish of Castle Acre                                                |
| Polling Station:       | Castle Acre Village Hall, Pye's Lane, Castle Acre, KING'S LYNN, PE32 2XB |
| Electorate:            | 700                                                                      |
| Proposed Changes:      | None                                                                     |



Borough Council of
King's Lynn &
West Norfolk
Tel. 01553 616200
© Crown copyright and database rights 2023
Ordnance Survey AC0000819234

1:50,000 31/08/2023

| Polling District:      | SK6 – East Walton (Gayton & Grimston Borough Ward)                                                |
|------------------------|---------------------------------------------------------------------------------------------------|
| Area of Polling Place: | The Parish of East Walton and that part of the Parish of West Acre containing its Polling Station |
| Polling Station:       | West Acre Village Hall, Sandy Lane, West Acre, KING'S LYNN, PE32 1TX                              |
| Electorate:            | 57                                                                                                |
| Pro