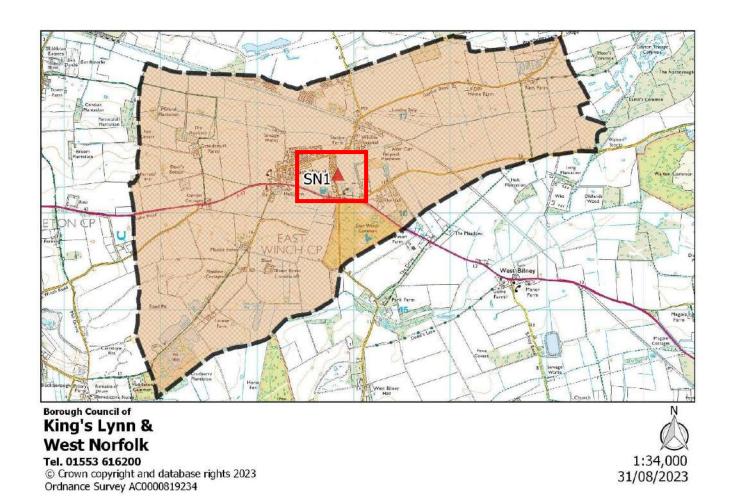

NG'S LYNN, PE32 1JW |
| Electorate:            | 471                                                             |
| Proposed Changes:      | None                                                            |



| Polling District:      | SM6 – West Acre (Massingham With Castle Acre Borough Ward)           |
|------------------------|----------------------------------------------------------------------|
| Area of Polling Place: | The Parish of West Acre                                              |
| Polling Station:       | West Acre Village Hall, Sandy Lane, West Acre, KING'S LYNN, PE32 1TX |
| Electorate:            | 160                                                                  |
| Proposed Changes:      | None                                                                 |



| Polling District:      | SN1 – East Winch (East Winch Ward) (Gayton & Grimston Borough Ward)      |
|------------------------|--------------------------------------------------------------------------|
| Area of Polling Place: | The East Winch Parish Ward of East Winch Parish                          |
| Polling Station:       | East Winch Village Hall, Station Road, East Winch, KING'S LYNN, PE32 1NR |
| Electorate:            | 585                                                                      |
| Proposed Changes:      | None                                                                     |



| Polling District:      | SN2 – East Winch (West Bilney Ward) (Gayton & Grimston Borough Ward)                                                                 |
|--------------------