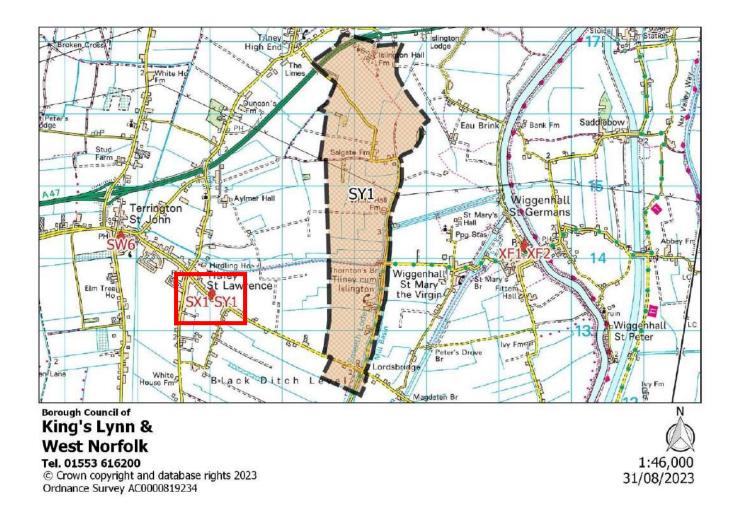

|



| Polling District:      | SX1 – Tilney St Lawrence (Tilney St Lawrence Ward) (Tilney, Mershe Lande & Wiggenhall Borough Ward) |
|------------------------|-----------------------------------------------------------------------------------------------------|
| Area of Polling Place: | The Tilney St Lawrence Parish Ward of Tilney St Lawrence Parish                                     |
| Polling Station:       | Tilney St Lawrence Village Hall, Magdalen Road, Tilney St Lawrence, KING'S LYNN, PE34 4RF           |
| Electorate:            | 1115                                                                                                |
| Proposed Changes:      | None                                                                                                |



| Polling District:      | SY1 – Tilney St Lawrence (Islington Ward) (Tilney, Mershe Lande & Wiggenhall Borough Ward)                                                          |
|------------------------|-----------------------------------------------------------------------------------------------------------------------------------------------------|
| Area of Polling Place: | The Islington Parish Ward of Tilney St Lawrence Parish and that part of Tilney St Lawrence (Tilney St Lawrence Ward) containing its Polling Station |
| Polling Station:       | Tilney St Lawrence Village Hall, Magdalen Road, Tilney St Lawrence, KING'S LYNN, PE34 4RF                                                           |
| Electorate:            | 174