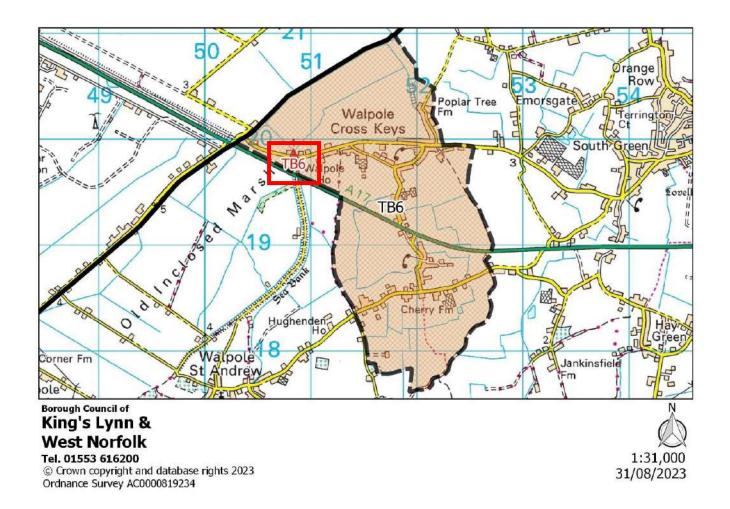

|
| Proposed Changes:      | None                                                                                                                                                                                                                                                                                                                                                                                                    |



| Polling District:      | TB6 – Walpole Cross Keys (Terrington Borough Ward)                   |
|------------------------|----------------------------------------------------------------------|
| Area of Polling Place: | The Parish of Walpole Cross Keys                                     |
| Polling Station:       | Jephson Hall, Sutton Road, Walpole Cross Keys, KING'S LYNN, PE34 4HD |
| Electorate:            | 474                                                                  |
| Proposed Changes:      | None                                                                 |



| Polling District:      | TC6 – Walpole Highway (Walsoken, West Walton & Walpole Borough Ward)   |
|------------------------|------------------------------------------------------------------------|
| Area