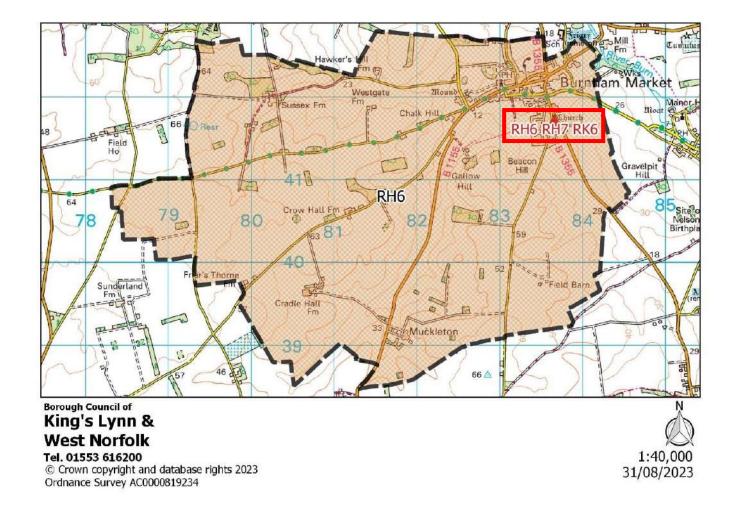

|



| Polling District:      | RG6 – Shernborne (Dersingham Borough Ward)                                                            |
|------------------------|-------------------------------------------------------------------------------------------------------|
| Area of Polling Place: | The Parish of Shernborne and that part of the Parish of Ingoldisthorpe containing its Polling Station |
| Polling Station:       | Church Hall, 36 Hill Road, Ingoldisthorpe, KING'S LYNN, PE31 6NZ                                      |
| Electorate:            | 43                                                                                                    |
| Proposed Changes:      | None                                                                                                  |



| Polling District:      | RH6 – Burnham Market (Burnham Market & Docking Borough Ward)                                  |
|------------------------|-----------------------------------------------------------------------------------------------|
| Area of Polling Place: | The Parish of Burnham Market                                                                  |
| Polling Station:       | Burnham Market & Norton Village Hall, Beacon Hill Road, Burnham Market, KING'S LYNN, PE31 8ER |
| Electorate:            | 629                                                                                           |
| Proposed Changes:      | None                                                                                          |



| Polling District:      | RH7 – Burnham Norton (Burnham