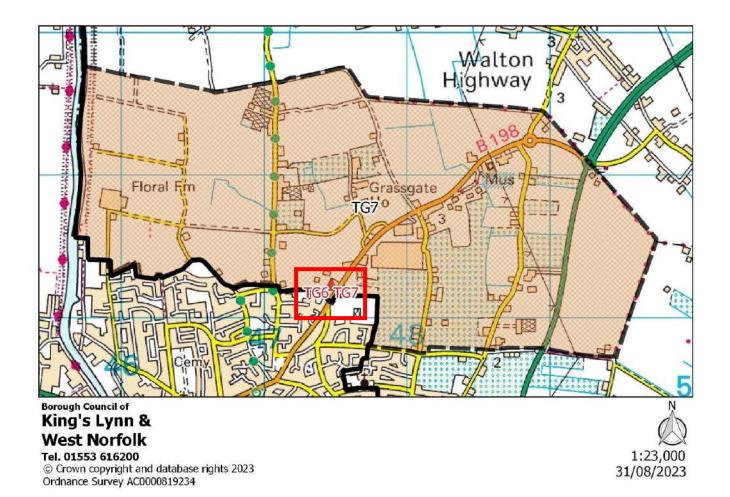

Proposed Changes:      | None                                                                                       |



| Polling District:      | TG6 – Walsoken (Main Ward) (Walsoken, West Walton & Walpole Borough Ward)           |
|------------------------|-------------------------------------------------------------------------------------|
| Area of Polling Place: | The Main Parish Ward of Walsoken Parish                                             |
| Polling Station:       | Wisbech Town Football Club, Fenland Stadium, Lynn Road, Walsoken, WISBECH, PE14 7AL |
| Electorate:            | 1066                                                                                |
| Proposed Changes:      | None                                                                                |



| Polling District:      | TG7 – Walsoken (North Ward) (Walsoken, West Walton & Walpole Borough Ward)                                                  |
|------------------------|-----------------------------------------------------------------------------------------------------------------------------|
| Area of Polling Place: | The North Parish Ward of Walsoken Parish and that part of the Parish of Walsoken (Main Ward) containing its Polling Station |
| Polling Station:       | Wisbech Town Football Club, Fenland Stadium, Lynn Road, Walsoken, WISBECH, PE14 7AL                                         |
| Electorate:            | 173                                                                                                                         |
| Proposed Changes:      | None