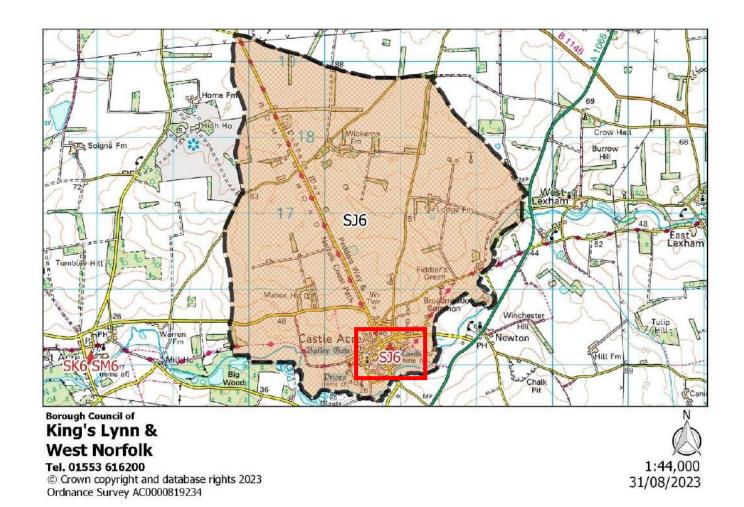

#### Map Key:

Polling District Boundary

King's Lynn & West Norfolk Borough Council (Local Authority) Boundary

Relevant Polling Station location, usually including alpha-numerical annotation

| Polling District:      | PA1 – Springwood (Springwood Borough Ward)                                                                                                                                                                                                                                                                                                                                                                                                             |
|------------------------|--------------------------------------------------------------------------------------------------------------------------------------------------------------------------------------------------------------------------------------------------------------------------------------------------------------------------------------------------------------------------------------------------------------------------------------------------------|
| Area of Polling Place: | Area of PA1 Polling District comprising the streets of Baldwin Road, Barton Court, Courtnell Place, Elvington, Gayton Road (55-121, 30-140), Gloucester Road, Grantly Court, Horton Road, Jermyn Road, Kensington Road, Kent Road, Lamport Court, Langland, Newby Road, Peterscourt, Queen Elizabeth Hospital, Queensway, Rodinghead, Sawston, Shepley Corner, Silver Hill, Suffolk Road and any new developments in the area bounded by those streets |
| Polling Station:       | Gaywood Community Centre, Gayton Road, KING'S LYNN, PE30 4EE                                                                                                                                                                                                                                                                                                                                                                                           |
| Electorate:            | 1479                                                                                                                                                                                                                                                                                                                                                                                                                                                   |
| Proposed Changes:      | None                                                                                                                                                                                                                                                                                                                                                                                                                                                   |