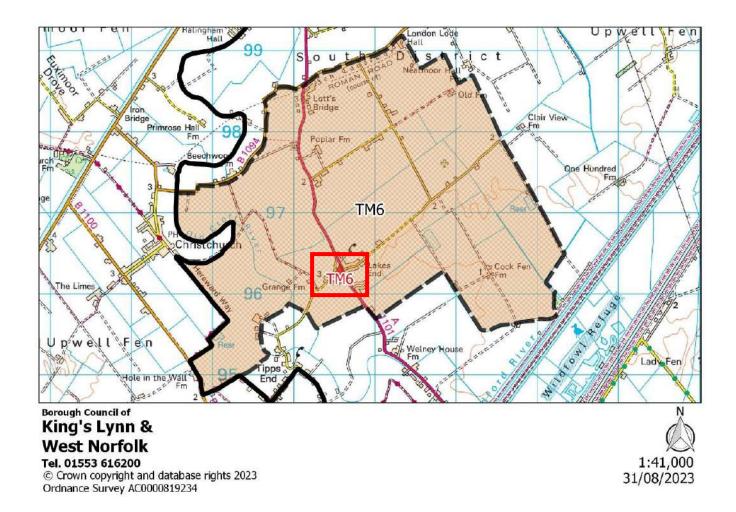

|
| Proposed Changes:      | None                                                                                  |



| Polling District:      | TL6 – Upwell (Upwell & Delph Borough Ward)                              |
|------------------------|-------------------------------------------------------------------------|
| Area of Polling Place: | The Parish of Upwell (known as Christchurch and Three Holes)            |
| Polling Station:       | Three Holes Village Hall, Squires Drove, Three Holes, WISBECH, PE14 9JY |
| Electorate:            | 438                                                                     |
| Proposed Changes:      | None                                                                    |



| Polling District:      | TM6 – Upwell (Upwell & Delph Borough Ward)                              |
|------------------------|-------------------------------------------------------------------------|
| Area of Polling Place: | The Parish of Upwell (known as Lakesend)                                |
| Polling Station:       | Lakes End Village Hall, Main Road, Lakes End, Welney, WISBECH, PE14 9QH |
| Electorate:            | 245                                                                     |
| Proposed Changes:      | None                                                                    |
|                        | 106                                                                     |



Borough Council of King's Lynn & West Norfolk Tel. 01553 616200

Tel. 01553 616200 © Cro