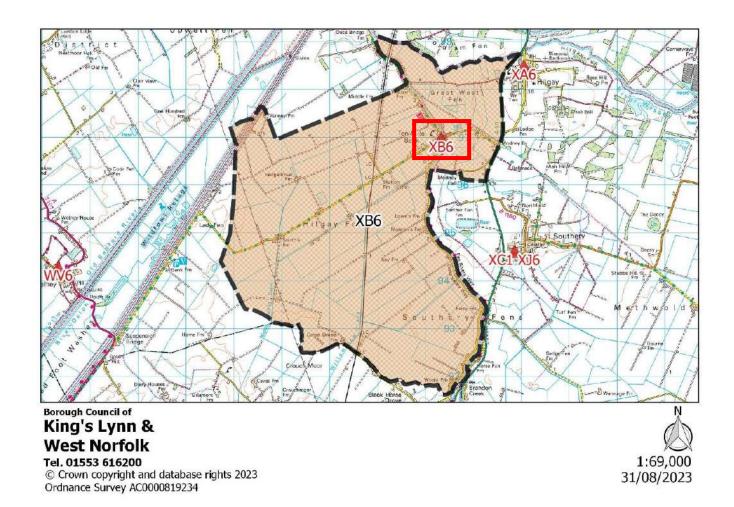

rate:            | 505                                                                                  |
| Proposed Changes:      | None                                                                                 |



| Polling District:      | XA6 – Hilgay (Hilgay Ward) (Denver Borough Ward)                   |
|------------------------|--------------------------------------------------------------------|
| Area of Polling Place: | The Hilgay Parish Ward of Hilgay Parish                            |
| Polling Station:       | Hilgay Village Hall, High Street, Hilgay, DOWNHAM MARKET, PE38 0LH |
| Electorate:            | 703                                                                |
| Proposed Changes:      | None                                                               |



| Polling District:                | XB6 – Hilgay (Ten Mile Bank Ward) (Denver Borough Ward)                           |
|----------------------------------|-----------------------------------------------------------------------------------|
| Area of Polling Place:           | The Ten Mile Bank Parish Ward of Hilgay Parish                                    |
| Polling Station:                 | Ten Mile Bank Village Hall, Station Road, Ten Mile Bank, DOWNHAM MARKET, PE38 OEP |
| Electorate:                      | 351                                                                               |
| Proposed Changes<br>& reasoning: | None                                                                              |



| Polling District:      | XC1 – Southery (Feltwell Borough Ward)