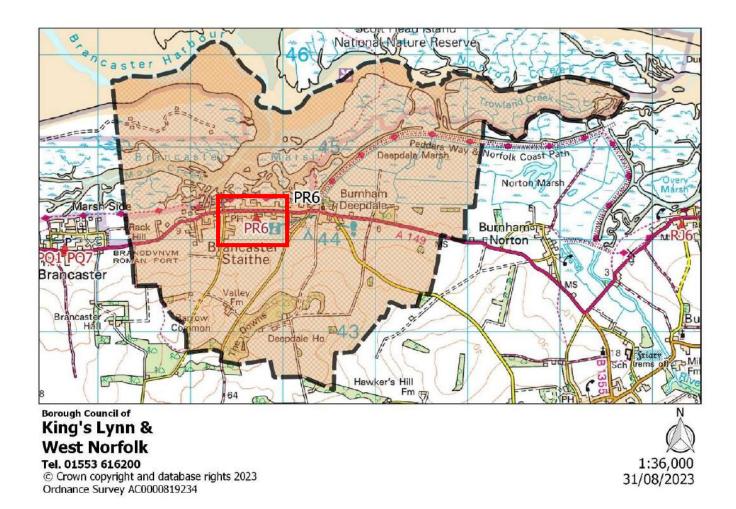

| Polling District:      | PR6 – Brancaster (Staithe Ward) (Brancaster Borough Ward)                     |
|------------------------|-------------------------------------------------------------------------------|
| Area of Polling Place: | The Staithe Parish Ward of Brancaster Parish                                  |
| Polling Station:       | Brancaster Village Hall, Main Road, Brancaster Staithe, KING'S LYNN, PE31 8AP |
| Electorate:            | 324                                                                           |
| Proposed Changes:      | None                                                                          |