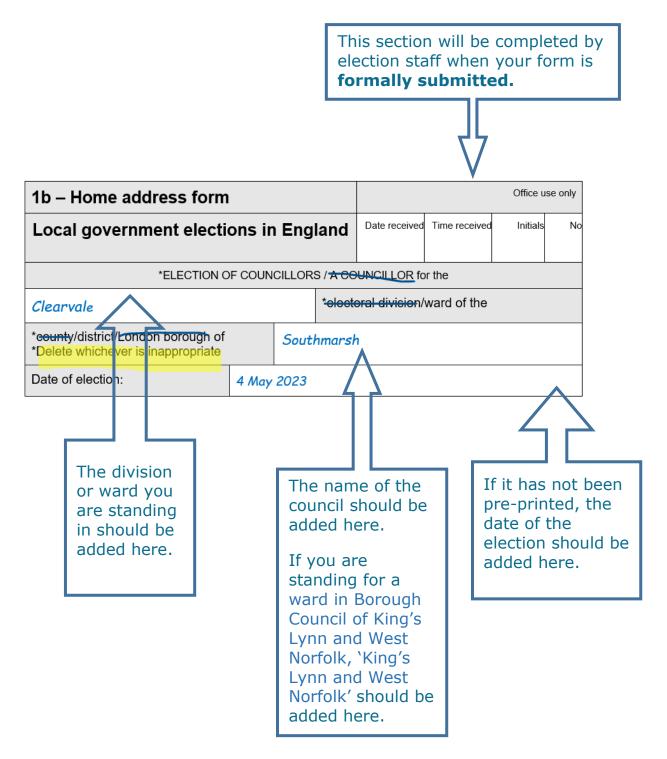

der from the relevant division/ward.

If the Notice of Election has been published earlier than 27 March 2023, we can help you with elector numbers if you tell us the full name and address of each subscriber. Contact us at: <u>elections@west-norfolk.gov.uk</u> or telephone 01553 616773

Each subscriber must sign the nomination form in the signature column. Their name must be printed too, preferably in capitals, and does not have to exactly match the name printed in the electoral register.

An elector must not sign more nomination papers than there are vacancies in the division/ward. If subscribers sign more nomination papers than there are vacancies, their signature will only be valid on the first papers delivered to the Returning Officer.

Page **5** of **19** Version 2 (January 2023)







### Form 1b – Home address form (Part 2)

# Candidates who do not want their home address printed on the ballot paper must complete and sign Part 2 of Form 1b.

#### Part 2 should be submitted whether it is completed or not.

Part 2: To be completed only if you do not wish your home address to be made public.

Note: Please submit this part (part 2) of the home address form with your nomination papers, even if your home address is to be made public.

If you request that your home address is not made public then your address will not appear on the statement of persons nominated, notice of poll or the ballot paper. Instead the name of the relevant area in which your home address is situated (or country, if outside the UK), as explained below, will appear on the statement of persons nomina