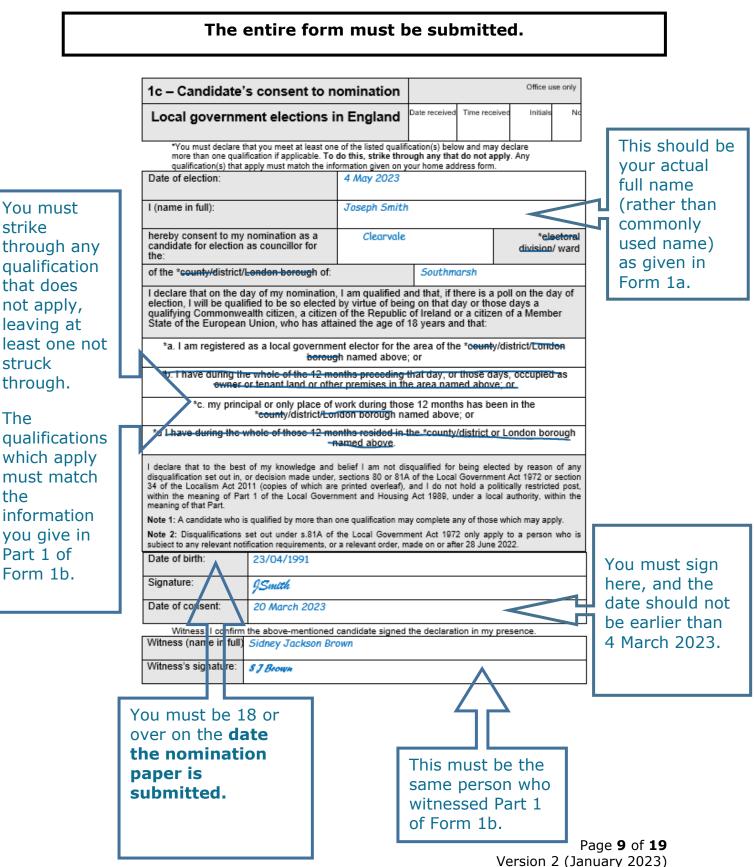

| above<br>have been  |
|                                                          | 'JSmun                                                    | completed           |
| Date:                                                    | 31 March 2023                                             | the form            |
|                                                          |                                                           | must be             |

The relevant area is the county/district/London borough your home address is in.

For example, if your home address is in the Borough Council of King's Lynn and West Norfolk area, the name of the relevant area is King's Lynn and West Norfolk

For more information see the <u>Electoral</u>

signed and dated.

### Form 1c – Consent to nomination



# Form 2 – Certificate of authorisation

### For party candidates only

| 2 – Certificate of authorisation                                                                                                      |                                                                                                                                                                                     |                               |                |          |         | Office        | use only       |                                                | ou are                             |  |  |
|---------------------------------------------------------------------------------------------------------------------------------------|--------------------------------------------------------------------------