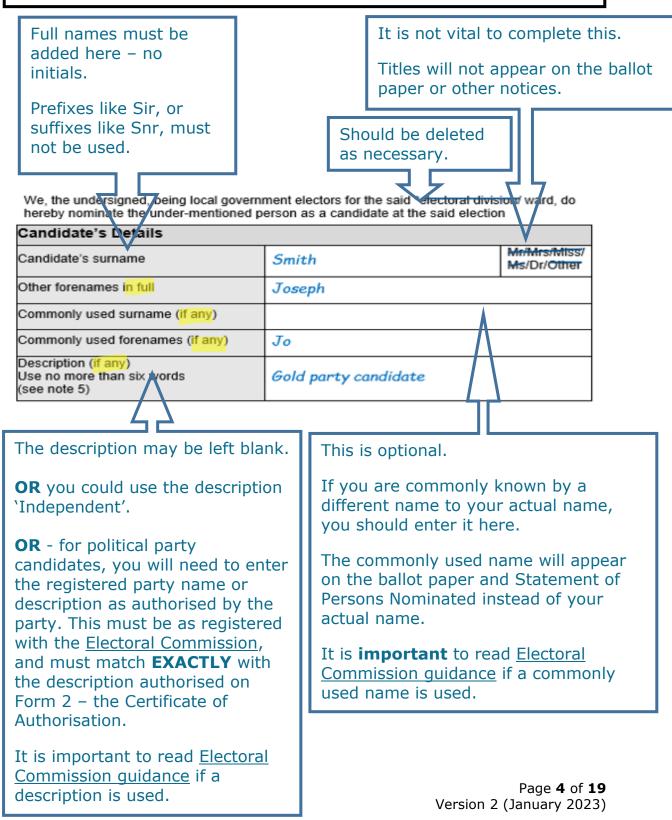

### Form 1a – Nomination paper (Candidate's details)

The Candidate's details section must be completed in full before any electors sign the nomination paper