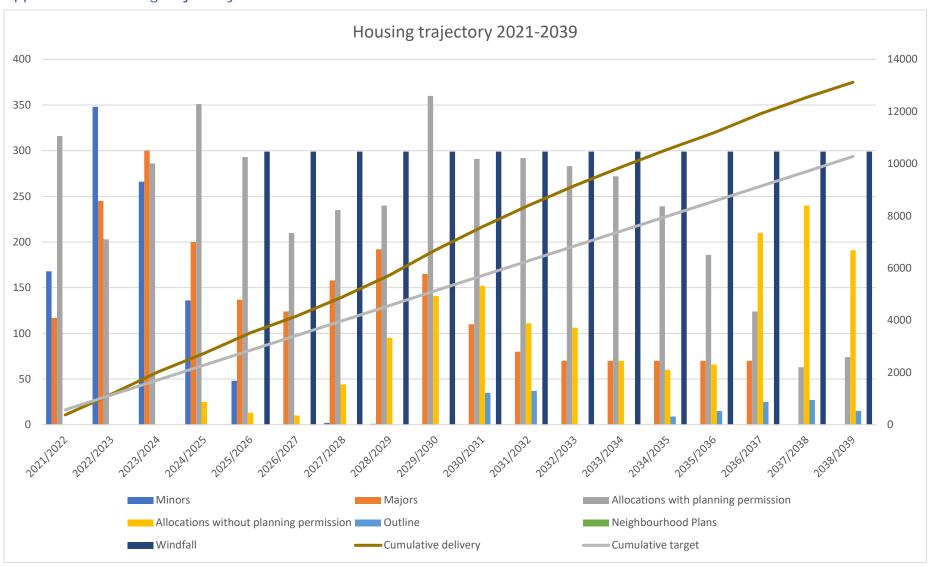

s with planning permission | 1343                |       | 1208.7                                        |  |

| Allocations without planning permission | 48   |             | 43.2   |  |                  |  |       |
|-----------------------------------------|------|-------------|--------|--|------------------|--|-------|
| Windfall                                | 598  |             | 598    |  | 'indfall 598 538 |  | 538.2 |
| Total                                   | 3793 |             | 3413.7 |  |                  |  |       |
| 5YHLS calcs                             |      | 3413.7 / 61 | 0.2    |  |                  |  |       |
| 5YHLS                                   |      | 5.59        |        |  |                  |  |       |

Appendix A: Housing trajectory December 2022



# Appendix B: List of minor commitments

| PP Ref                         | Date of Permission | Site Address                                   | No.of Units Permitted within plan period or allocated | Status          |
|--------------------------------|--------------------|------------------------------------------------|-------------------------------------------------------|-----------------|
| Kings Lynn and Surrou          | inding             |                                                |                                                       |                 |
| 17/00247/F                     | 11-Apr-17          | 36 All Saints Street                           | 0                                                     | Lapsed          |
| 18/01145/F                     | 14-Dec