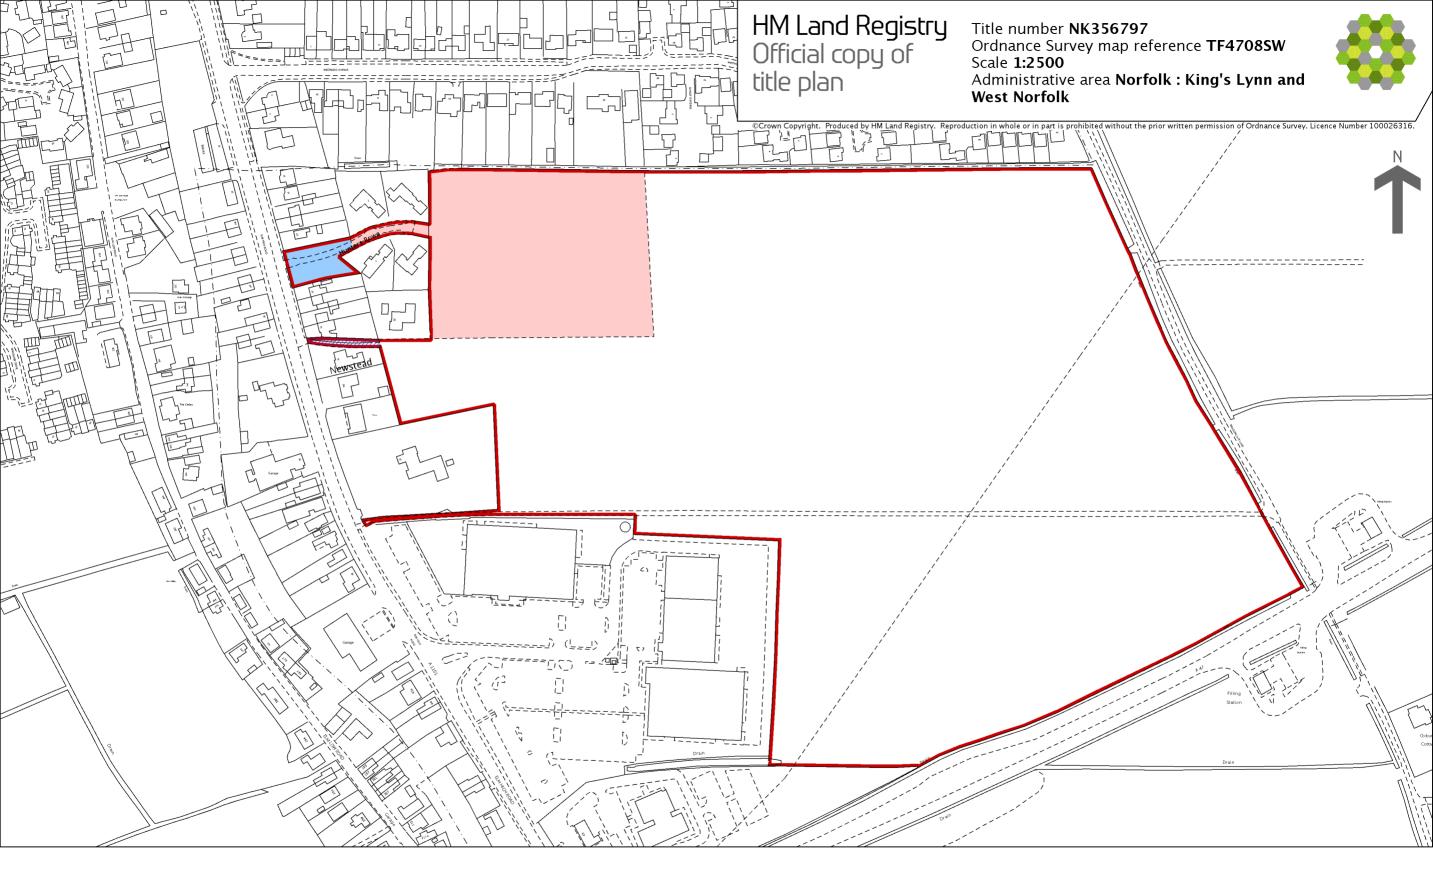

## These are the notes referred to on the following official copy

The electronic official copy of the title plan follows this message.

Please note that this is the only official copy we will issue. We will not issue a paper official copy.

This official copy was delivered electronically and when printed will not be to scale. You can obtain a paper official copy by ordering one from HM Land Registry.

This official copy is issued on 22 June 2018 shows the state of this title plan on 22 June 2018 at 15:57:06. It is admissible in evidence to the same extent as the original (s.67 Land Registration Act 2002). This title plan shows the general position, not the exact line, of the boundaries. It may be subject to distortions in scale. Measurements scaled from this plan may not match measurements between the same points on the ground. This title is dealt with by the HM Land Registry, Kingston Upon Hull Office .