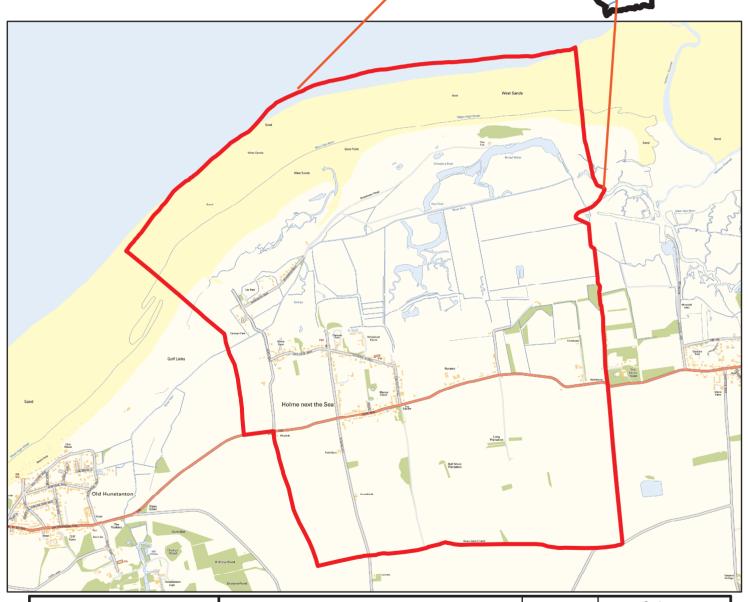

## Holme next the Sea

Holme next the Sea

Application by Holme next the Sea Parish Council to designate
Holme next the Sea Parish as a Neighbourhood Area. The application
will enable Holme next the Sea Parish Council to produce a neighbourhood
Plan for this area.