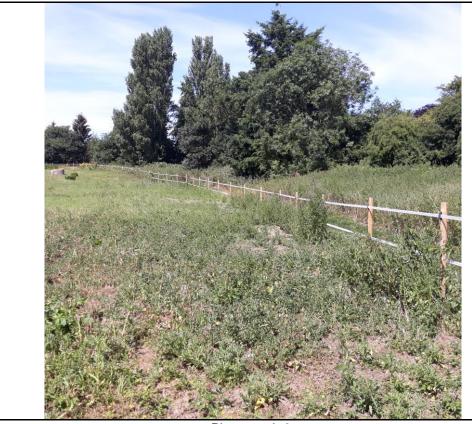

The site was accessed by a locked gate on the northern boundary of the site. Residential properties were noted along the northern and western boundary. A cemetery was noted along the eastern boundary and the southern boundary was a wooded area beyond which were paddocks. The site was an open field which had been subdivided into three paddocks by electric fences (some broken) but no livestock was present on the site. The surface of the site was generally flat with some evidence of landfilled material noted (bricks, concrete and polystyrene). The vegetation on site appeared generally healthy and no signs of vegetative stress were noted.