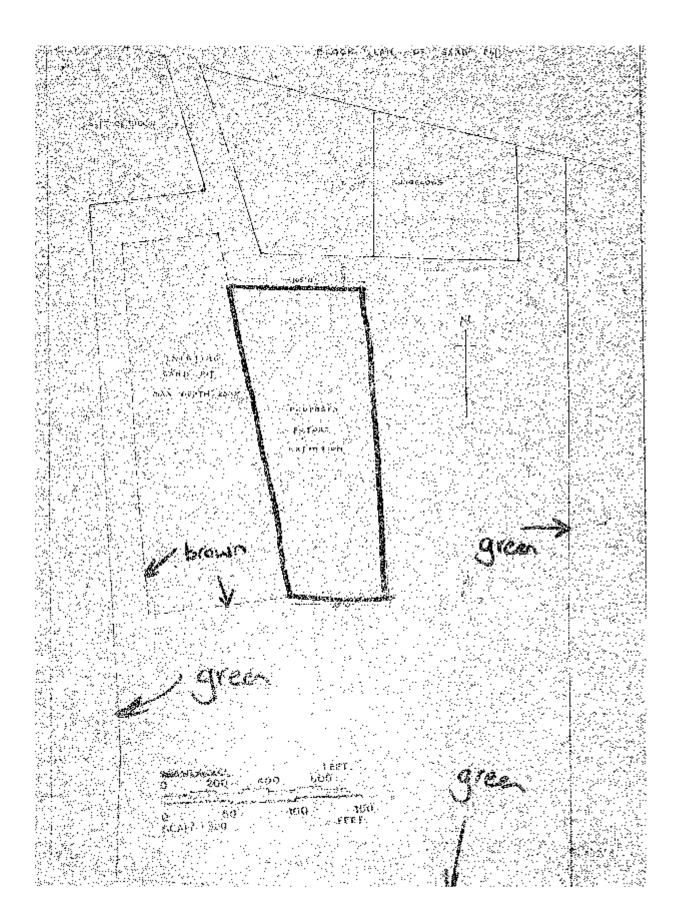

#### Location

The site is at South of Rouses Lane, West of Cemetery and East of Howdale Rise, Downham Market, Norfolk. The location is shown in Appendix B. The grid reference for the centre of the site is 561723, 302949 and the nearest postcode is PE38 9AN.

#### **Previous Site Usage**

The site (drawing CL202/101) was a sand pit, which has been used as a landfill.

#### **Present Site Usage**

Its present use comprises a series of paddocks which are accessed by a road from the north. Residential properties bound the site to the west and north a cemetery is located to the east and a field to the south.