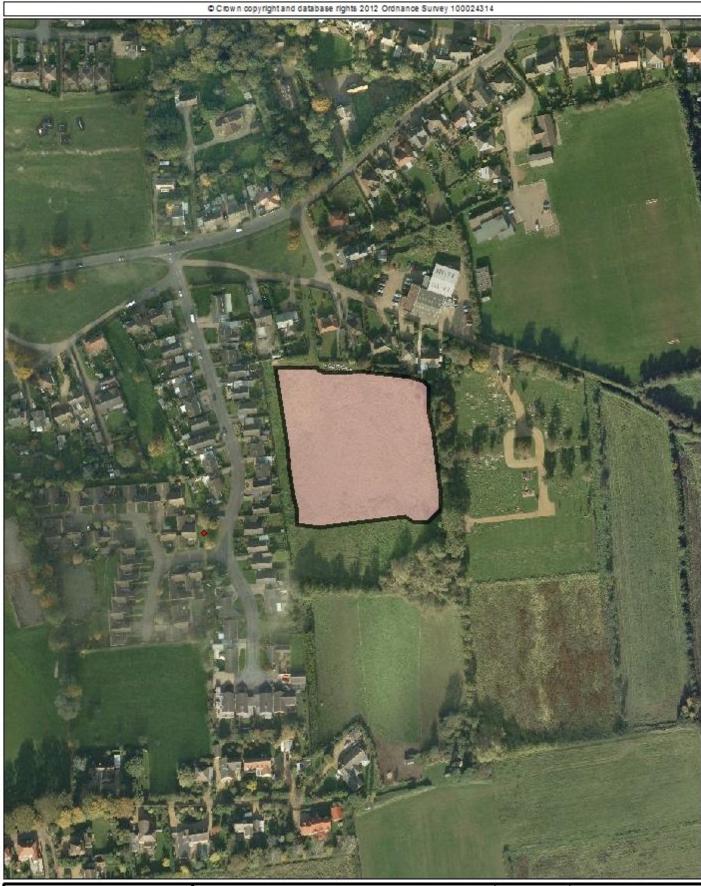

#### Location

The site is at South of Rouses Lane, West of Cemetery and East of Howdale Rise, Downham Market, Norfolk. The location is shown in Appendix B. The grid reference for the centre of the site is 561723, 302949 and the nearest postcode is PE38 9AN.

#### **Present Site Usage**

Its present use comprises a series of paddocks which are accessed by a road from the north. Residential properties bound the site to the west and north a cemetery is located to the east and a field to the south.

The site was accessed by a locked gate on the northern boundary of the site. Residential properties were noted along the northern and western boundary. A cemetery was noted along the eastern boundary and the southern boundary was a wooded area beyond which were paddocks. The site was an open field which had been subdivided into three paddocks by electric fences (some broken) but no livestock was present on the site. The surface of the site was generally flat with some evidence of landfilled material noted (bricks, concrete and polystyrene). The vegetation on site appeared generally healthy and no signs of vegetative stress were noted.