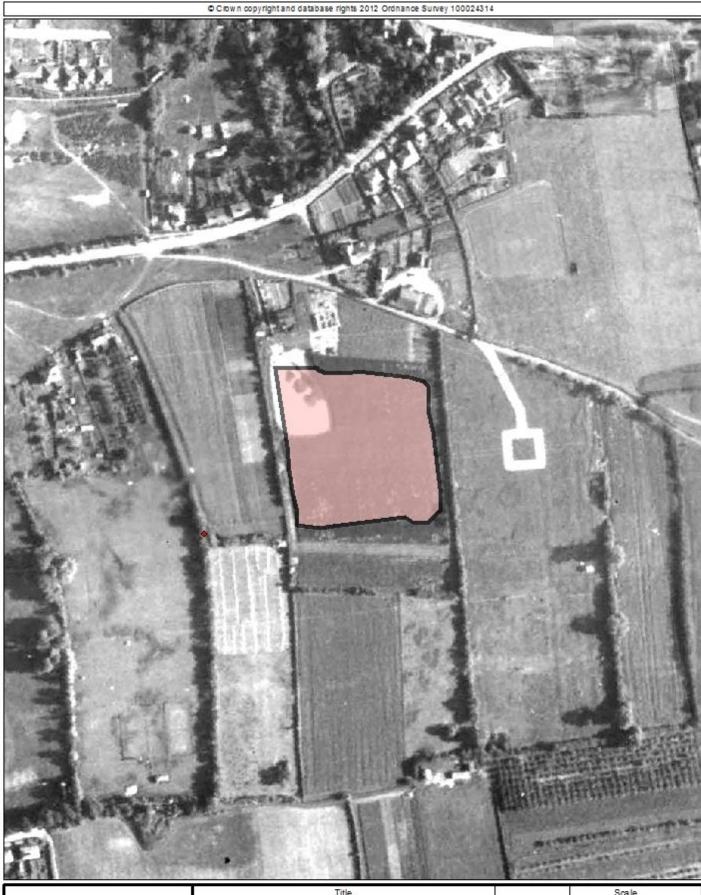

#### **Aerial Photographs**

1945 – 1946 MOD Aerial Photograph - The site was shown as a field although some excavation appears to have begun in the north western corner of the site.

1988 Aerial Photograph - The site was shown as having undergone significant excavation. However, significant amounts of material appear to have been placed into the excavation. The nature of the fill material is unidentifiable in the photograph...

# Appendix B Drawings

Tel. 01553 616200 - Fax 01553 691663

Aerial photograph 1940s

Project / Details

Rouse's Lane, Downham Market

Scale 1:2,500 Date

July 2017

Drawn by EH&H

Drawing / Reference Number CL202/006

織

Tel. 01553 616200 - Fax 01553 691663

Aerial photograph 1999

Project / Details

Rouse's Lane, Downham Market

W S

Scale 1:2,500 Date