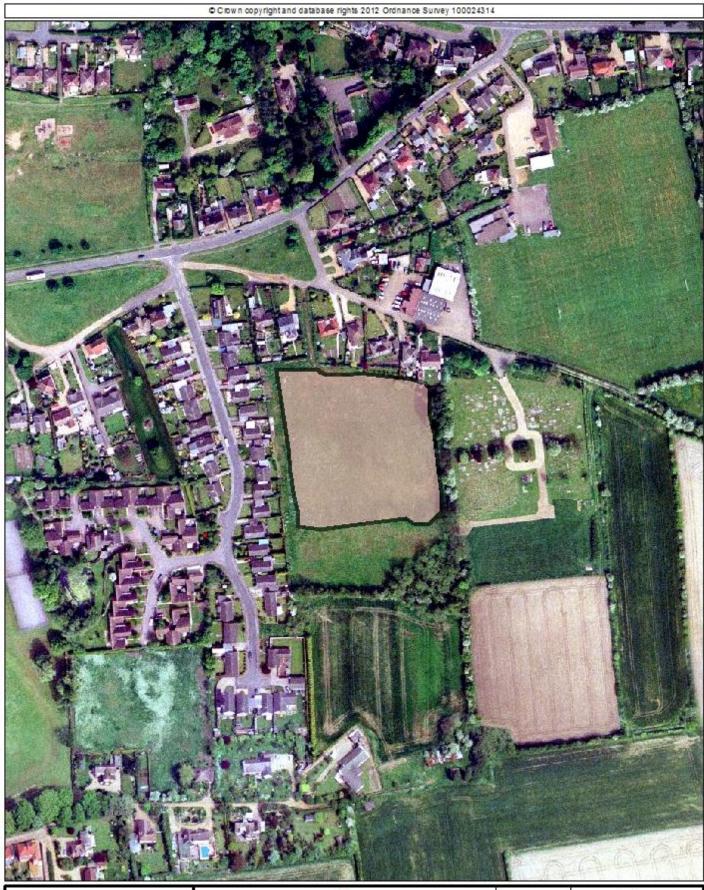

1999 Aerial Photograph – The site was covered with vegetation. The surrounding area is as depicted on the 1996+ map.

2006-09 Aerial Photograph – The site and surrounding area are as depicted above with the exception that the cemetery appears to have expanded to the south.

July 2017

Drawn by

Drawing / Reference Number CL 202/007

Tel. 01553 616200 - Fax. 01553 691663

Project / Details Rouse's Lane, Downham Market

Aerial photograph 2006-2009

Scale 1:2,500 Date

July 2017

Drawn by EH&H

Drawing / Reference Number CL202/008