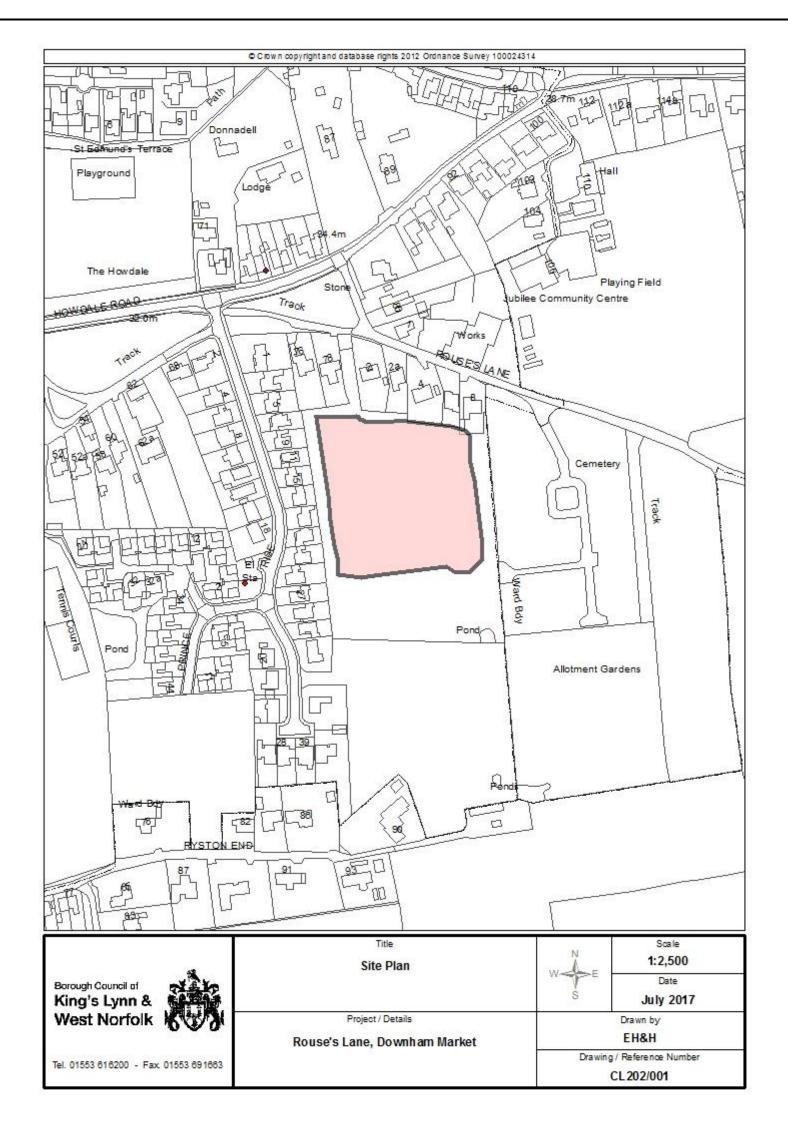

#### Location

The site is at South of Rouses Lane, West of Cemetery and East of Howdale Rise, Downham Market, Norfolk. The location is shown in Appendix B. The grid reference for the centre of the site is 561723, 302949 and the nearest postcode is PE38 9AN.

#### **Present Site Usage**

Its present use comprises a series of paddocks which are accessed by a road from the north. Residential properties bound the site to the west and north a cemetery is located to the east and a field to the south.