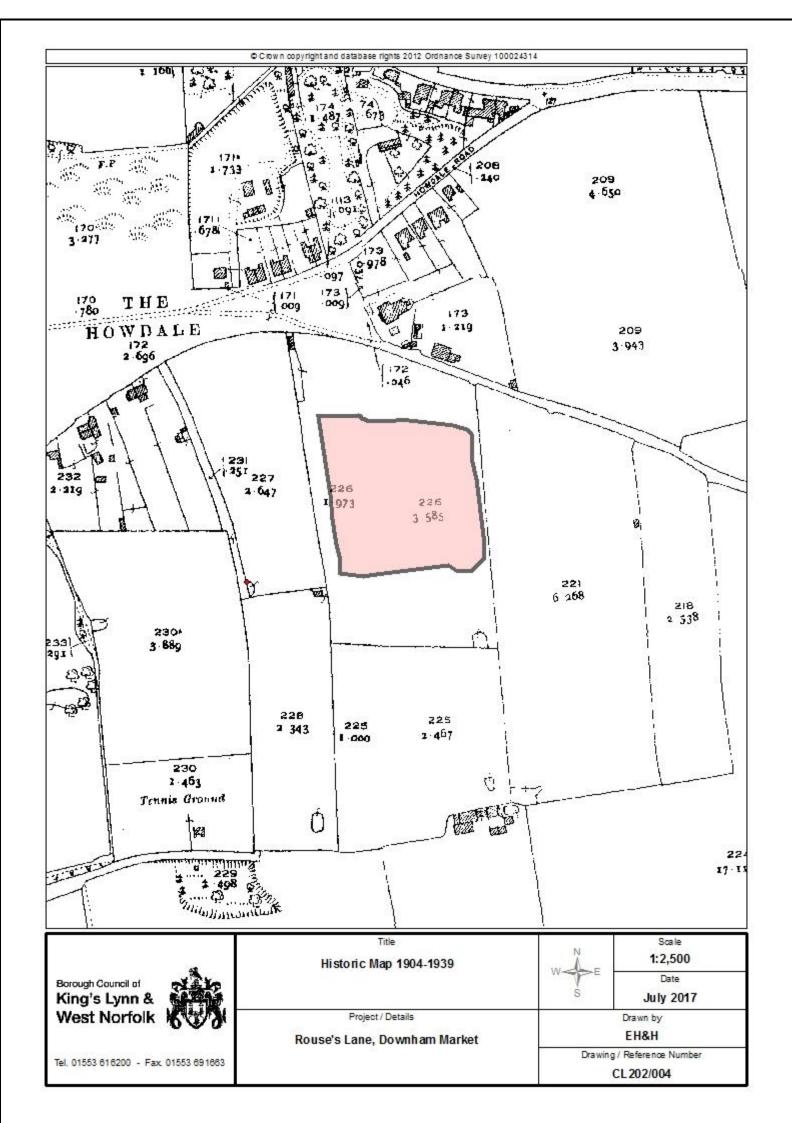

1904 – 1939: The site was as described above with the exception that additional buildings have been constructed on the opposite side of the road to the north.

1919 – 1943: Not available.

1945 – 1970: The area was labelled as a 'Sand Pit' and had expanded to the south. Additional buildings have been developed to the north of the site adjacent to Rouse's Lane.