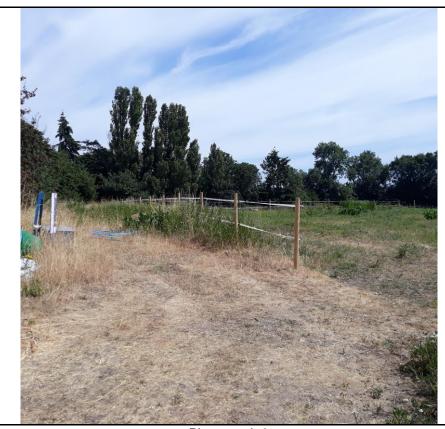

#### 3. Site Walkover

A site visit was carried out by an Environmental Quality Officer of the Borough Council of King's Lynn and West Norfolk on 04/07/2018 and the following was noted. Photographs are presented in the Appendix A.

The site was accessed by a locked gate on the northern boundary of the site. Residential properties were noted along the northern and western boundary. A cemetery was noted along the eastern boundary and the southern boundary was a wooded area beyond which were paddocks. The site was an open field which had been subdivided into three paddocks by electric fences (some broken) but no livestock was present on the site. The surface of the site was generally flat with some evidence of landfilled material noted (bricks, concrete and polystyrene). The vegetation on site appeared generally healthy and no signs of vegetative stress were noted.

# Appendix A Site Photographs

Photograph 1.

Photograph 2.

Photograph 4

Photograph 5.

Photograph 6.

Photograph 8.

Photograph 10.