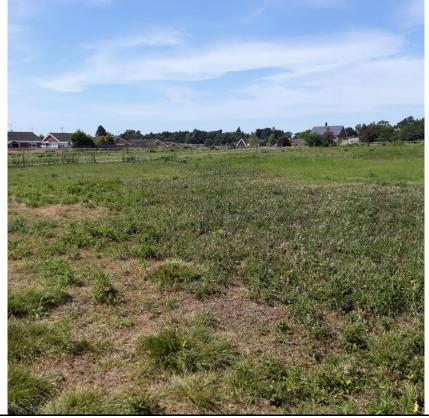

The site was accessed by a locked gate on the northern boundary of the site. Residential properties were noted along the northern and western boundary. A cemetery was noted along the eastern boundary and the southern boundary was a wooded area beyond which were paddocks. The site was an open field which had been subdivided into three paddocks by electric fences (some broken) but no livestock was present on the site. The surface of the site was generally flat with some evidence of landfilled material noted (bricks, concrete and polystyrene). The vegetation on site appeared generally healthy and no signs of vegetative stress were noted.

#### **Present Site Usage**

Its present use comprises a series of paddocks which are accessed by a road from the north. Residential properties bound the site to the west and north a cemetery is located to the east and a field to the south.