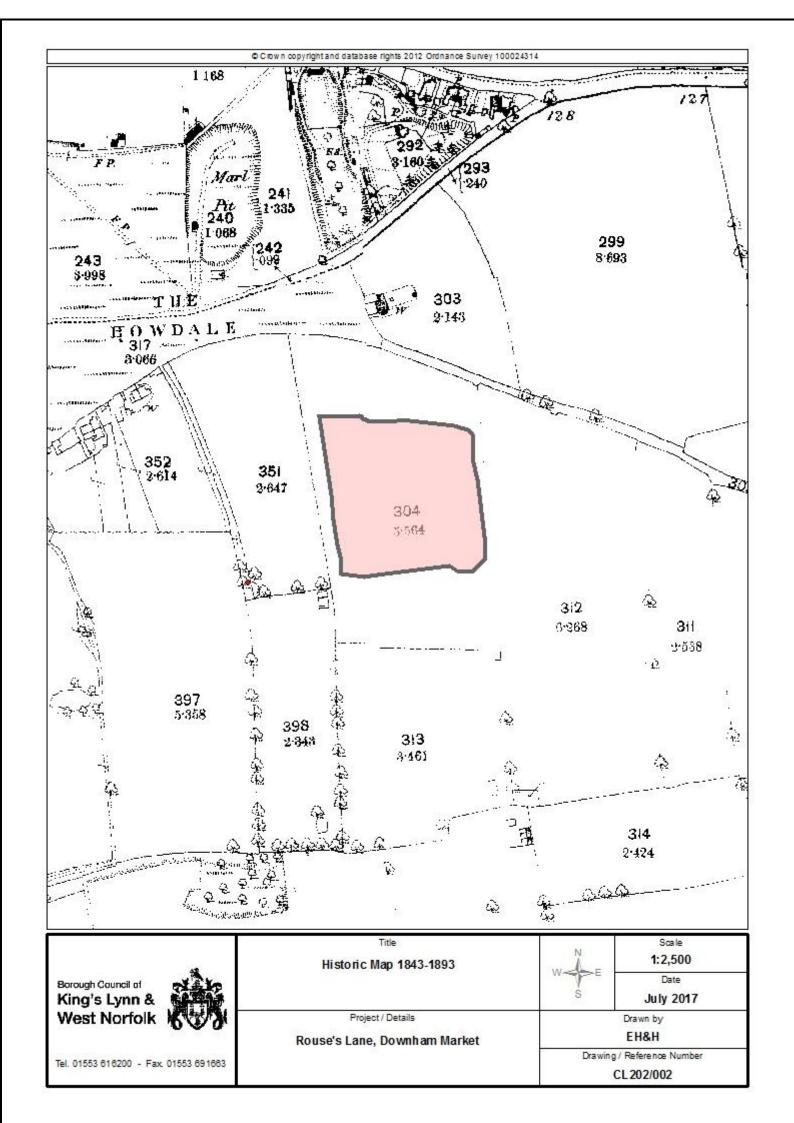

#### E-map Explorer

Enclosure Map 1800 - 1850 - Not available.

Tithe map circa 1840– The site was part of a field labelled as No 127. The site was surrounded by fields with a road to the north.

Ordnance Survey 1st Ed. 1879-1886 – The site was still a field and was still surrounded by fields.

# Historical Maps on file at the Borough Council of King's Lynn and West Norfolk

1843 – 1893: The site was as depicted on the 1st OS map.

1891 – 1912: The site was generally as depicted above with the exception that a building has been constructed on the opposite side of the road to the north.