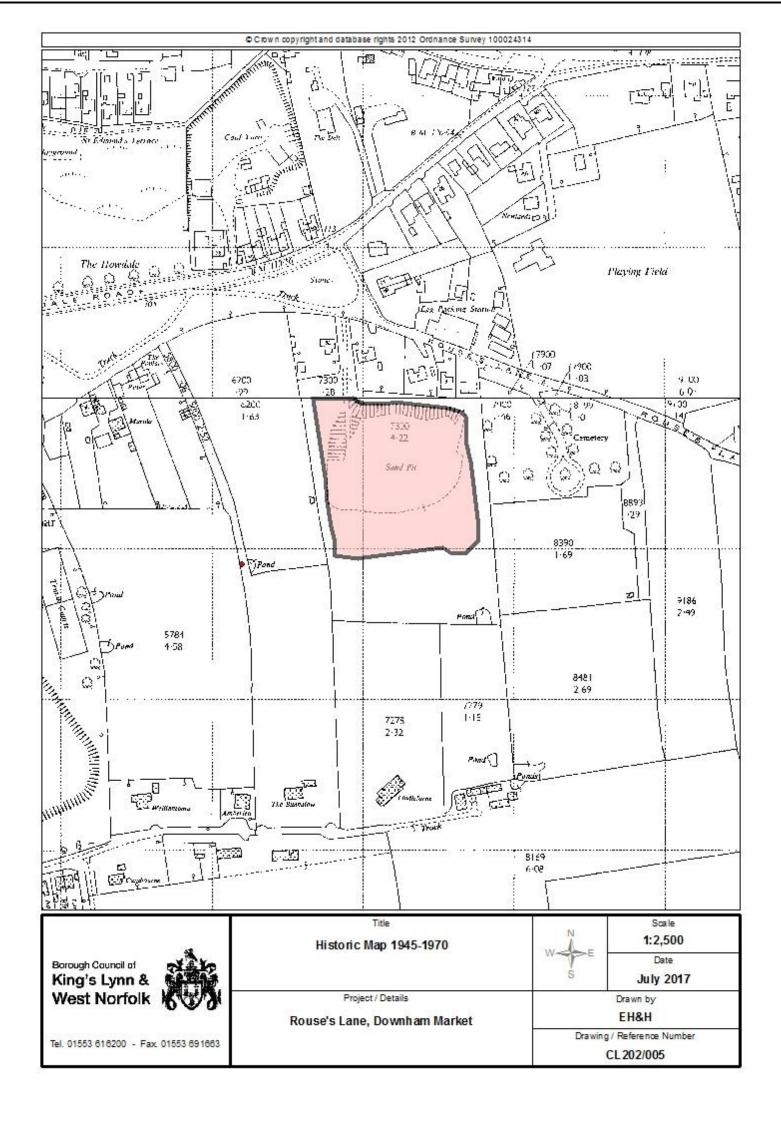

1904 – 1939: The site was as described above with the exception that additional buildings have been constructed on the opposite side of the road to the north.

1919 – 1943: Not available.

1945 – 1970: The area was labelled as a 'Sand Pit' and had expanded to the south. Additional buildings have been developed to the north of the site adjacent to Rouse's Lane.

1970 - 1996: Not available.

1996+: The sand pit was no longer shown. A housing estate has been developed to the west of the site.