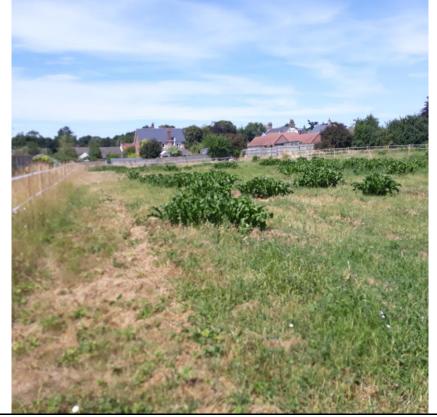

#### 3. Site Walkover

A site visit was carried out by an Environmental Quality Officer of the Borough Council of King's Lynn and West Norfolk on 04/07/2018 and the following was noted. Photographs are presented in the Appendix A.

The site was accessed by a locked gate on the northern boundary of the site. Residential properties were noted along the northern and western boundary. A cemetery was noted along the eastern boundary and the southern boundary was a wooded area beyond which were paddocks. The site was an open field which had been subdivided into three paddocks by electric fences (some broken) but no livestock was present on the site. The surface of the site was generally flat with some evidence of landfilled material noted (bricks, concrete and polystyrene). The vegetation on site appeared generally healthy and no signs of vegetative stress were noted.

# Appendix A Site Photographs

Photograph 1.

Photograph 2.

Photograph 4

Photograph 5.

Photograph 6.

Photograph 8.

Photograph 10.