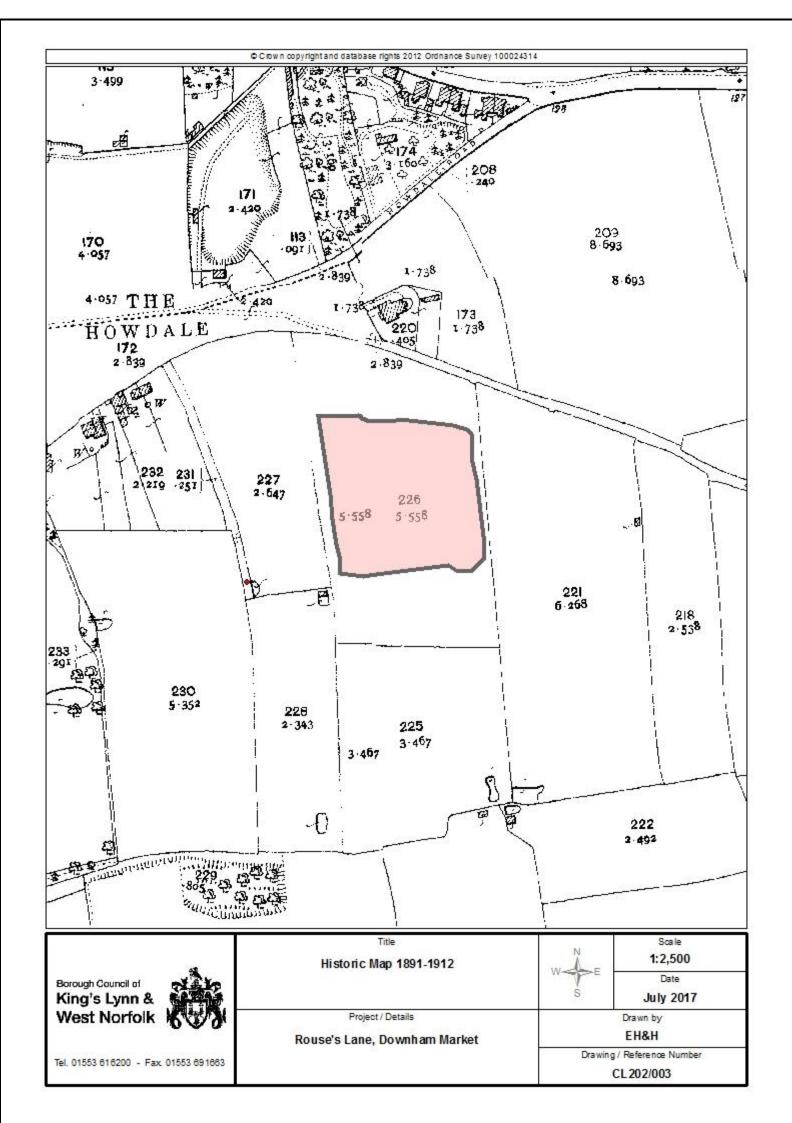

# Historical Maps on file at the Borough Council of King's Lynn and West Norfolk

1843 – 1893: The site was as depicted on the 1st OS map.

1891 – 1912: The site was generally as depicted above with the exception that a building has been constructed on the opposite side of the road to the north.