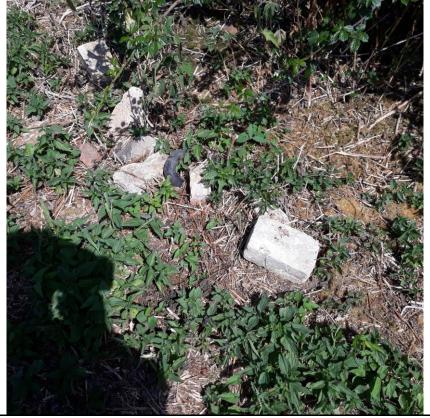

The site was accessed by a locked gate on the northern boundary of the site. Residential properties were noted along the northern and western boundary. A cemetery was noted along the eastern boundary and the southern boundary was a wooded area beyond which were paddocks. The site was an open field which had been subdivided into three paddocks by electric fences (some broken) but no livestock was present on the site. The surface of the site was generally flat with some evidence of landfilled material noted (bricks, concrete and polystyrene). The vegetation on site appeared generally healthy and no signs of vegetative stress were noted.