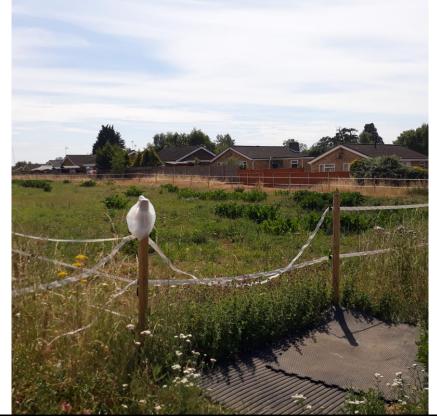

#### 3. Site Walkover

A site visit was carried out by an Environmental Quality Officer of the Borough Council of King's Lynn and West Norfolk on 04/07/2018 and the following was noted. Photographs are presented in the Appendix A.

The site was accessed by a locked gate on the northern boundary of the site. Residential properties were noted along the northern and western boundary. A cemetery was noted along the eastern boundary and the southern boundary was a wooded area beyond which were paddocks. The site was an open field which had been subdivided into three paddocks by electric fences (some broken) but no livestock was present on the site. The surface of the site was generally flat with some evidence of landfilled material noted (bricks, concrete and polystyrene). The vegetation on site appeared generally healthy and no signs of vegetative stress were noted.

# Appendix A Site Photographs

Photograph 1.

Photograph 2.

Photograph 4

Photograph 5.

Photograph 6.

Photograph 8.

Photograph 10.