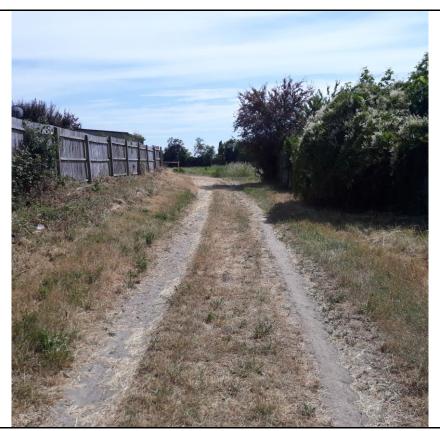

#### 3. Site Walkover

A site visit was carried out by an Environmental Quality Officer of the Borough Council of King's Lynn and West Norfolk on 04/07/2018 and the following was noted. Photographs are presented in the Appendix A.

The site was accessed by a locked gate on the northern boundary of the site. Residential properties were noted along the northern and western boundary. A cemetery was noted along the eastern boundary and the southern boundary was a wooded area beyond which were paddocks. The site was an open field which had been subdivided into three paddocks by electric fences (some broken) but no livestock was present on the site. The surface of the site was generally flat with some evidence of landfilled material noted (bricks, concrete and polystyrene). The vegetation on site appeared generally healthy and no signs of vegetative stress were noted.

# Appendix A Site Photographs

Photograph 1.

Photograph 2.

Photograph 4

Photograph 5.

Photograph 6.

Photograph 8.

Photograph 10.