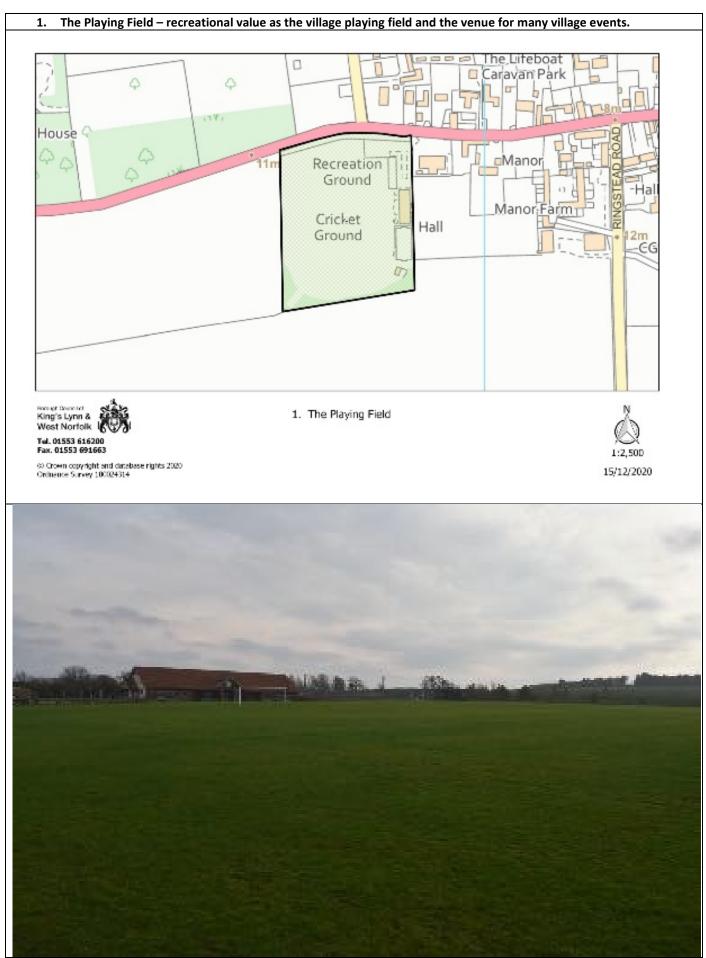

## **Appendix 5 Local Green Spaces**





© Crown copyright and database rights 2020 Ordnance Survey 100024314

15/12/2020



3. Meadows to the east of Staithe Lane, together with the hedges, trees and ponds - biodiversity (esp. newts, toads, wading birds, wildfowl and barn owls) and historic value and beauty as the site of the old windmill and a freshwater marsh





4. Meadows, trees, hedges, reed-beds, freshwater springs and ponds to the north of Ship Lane – biodiversity (esp. newts, toads, wading birds, wildfowl and barn owls) and beauty as an unspoilt freshwater marsh and a remnant of the 'spring-line' that was the reason why a settlement formed at Thornham



5. The small green between Church Street and the High Street – the site of the village phone-box and bus shelter and a bench. It is a pleasant green space, much use