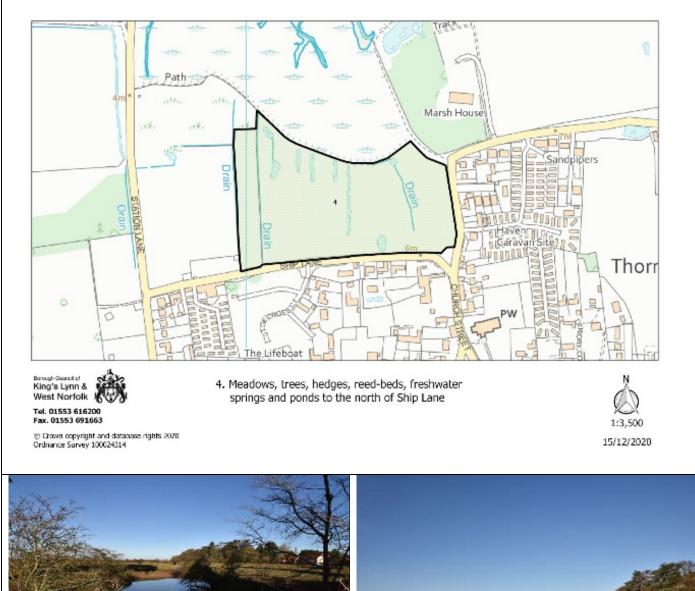

4. Meadows, trees, hedges, reed-beds, freshwater springs and ponds to the north of Ship Lane – biodiversity (esp. newts, toads, wading birds, wildfowl and barn owls) and beauty as an unspoilt freshwater marsh and a remnant of the 'spring-line' that was the reason why a settlement formed at Thornham