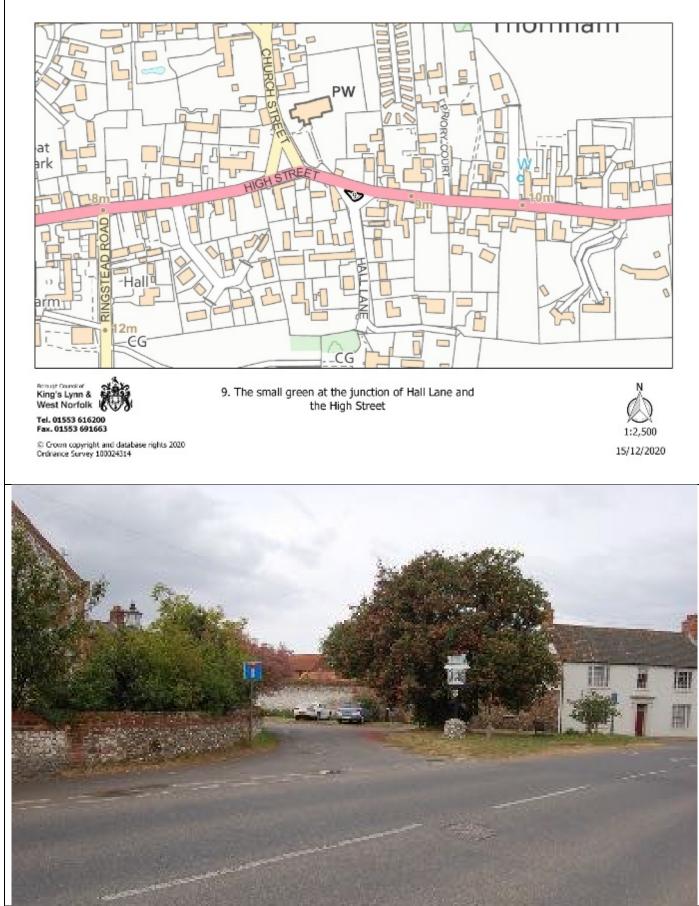

9. The small green at the junction of Hall Lane and the High Street – the site of a bench under a spreading tree and the village sign: this small green space is at the heart of the village and is a defining feature