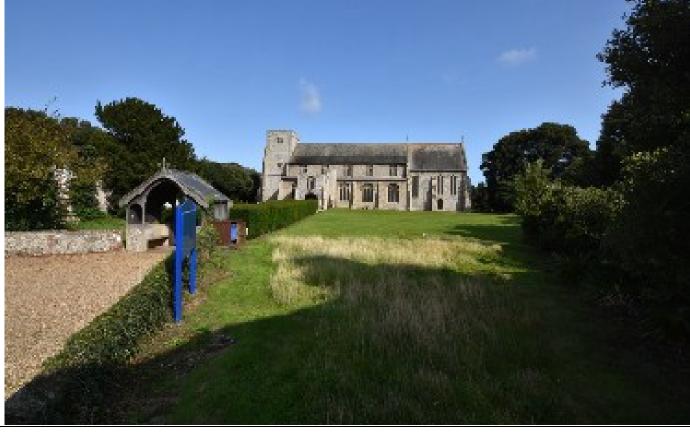

## **Appendix 5 Local Green Spaces**

© Crown copyright and database rights 2020 Ordnance Survey 100024314

15/12/2020

3. Meadows to the east of Staithe Lane, together with the hedges, trees and ponds - biodiversity (esp. newts, toads, wading birds, wildfowl and barn owls) and historic value and beauty as the site of the old windmill and a freshwater marsh