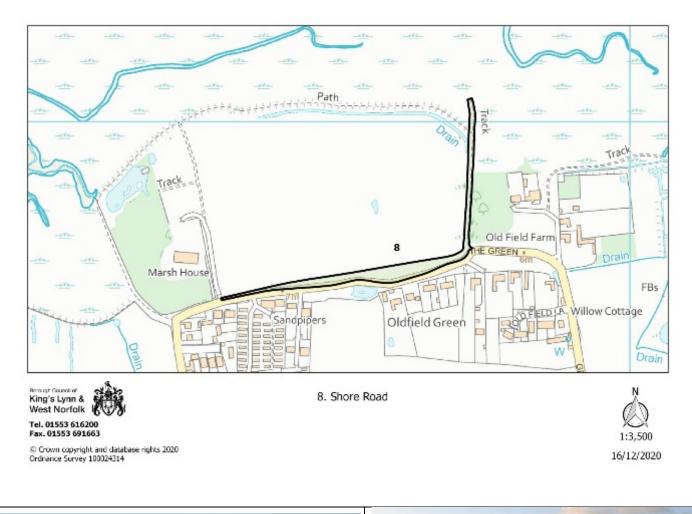

4. Meadows, trees, hedges, reed-beds, freshwater springs and ponds to the north of Ship Lane – biodiversity (esp. newts, toads, wading birds, wildfowl and barn owls) and beauty as an unspoilt freshwater marsh and a remnant of the 'spring-line' that was the reason why a settlement formed at Thornham