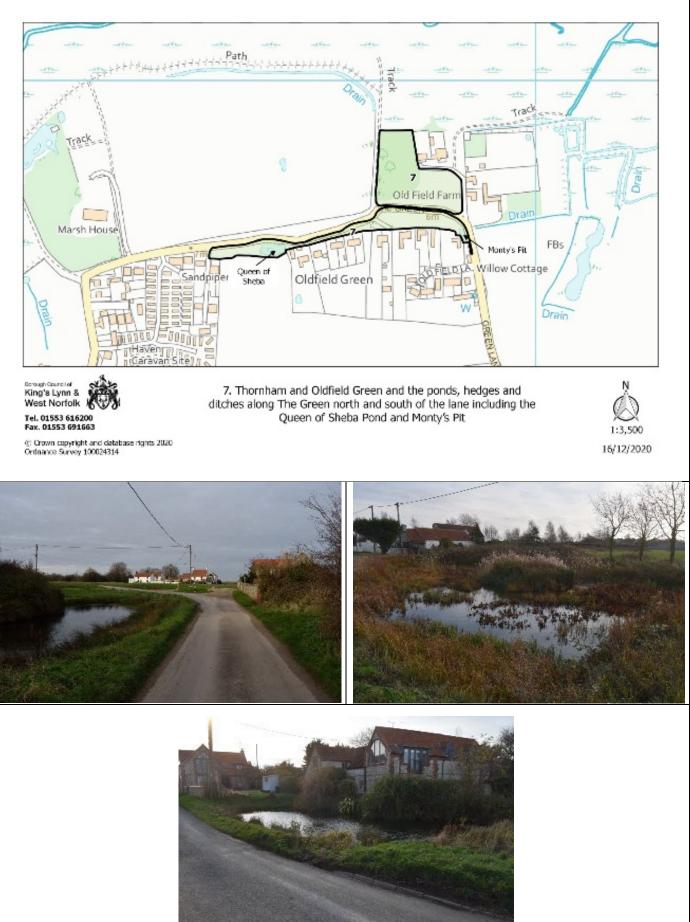

 $\otimes$  Crown copyright and database rights 2020 Ordinance Survey 100024314

7. Thornham and Oldfield Green and the ponds, hedges and ditches along The Green north and south of the lane including the Queen of Sheba Pond and Monty's Pit – green spaces originally the village Green and two ancient ponds with a high bio- diversity value and of historic significance