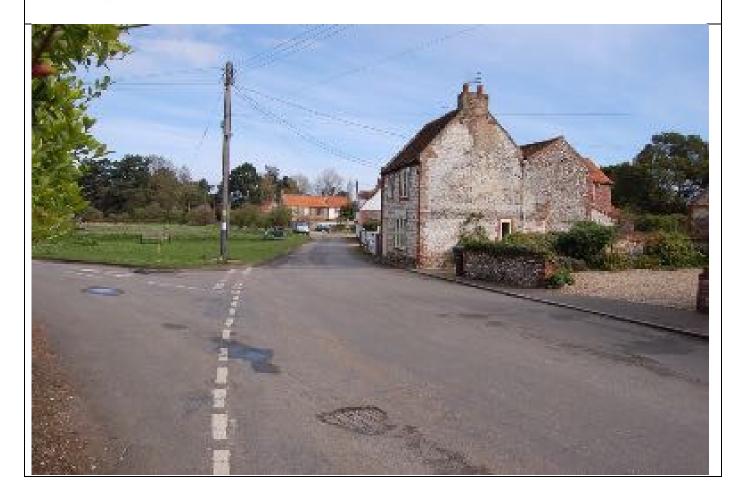

5. The small green between Church Street and the High Street – the site of the village phone-box and bus shelter and a bench. It is a pleasant green space, much used and in the heart of the village

5. The small green between Church Street and the High Street