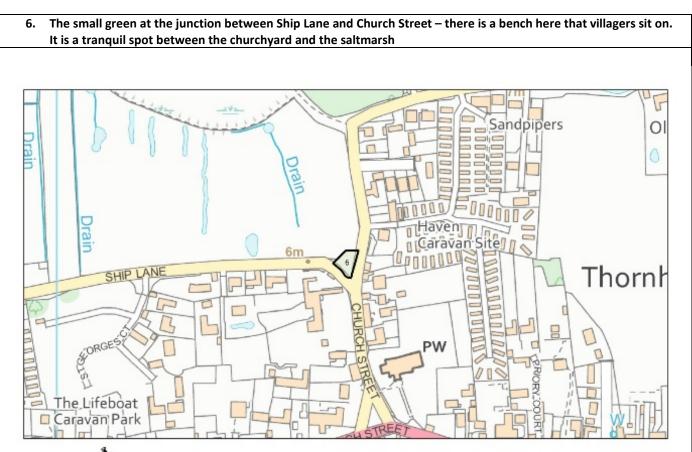

② Crown copyright and database rights 2020 Ordnance Survey 100024314

Result Counted King's Lynn & West Norfolk Tel. 01553 616200 Fax. 01553 691663

6. The small green at the junction of Ship Lane and Church Street