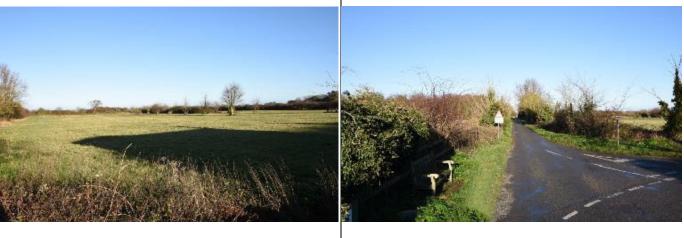

4. Meadows, trees, hedges, reed-beds, freshwater springs and ponds to the north of Ship Lane – biodiversity (esp. newts, toads, wading birds, wildfowl and barn owls) and beauty as an unspoilt freshwater marsh and a remnant of the 'spring-line' that was the reason why a settlement formed at Thornham