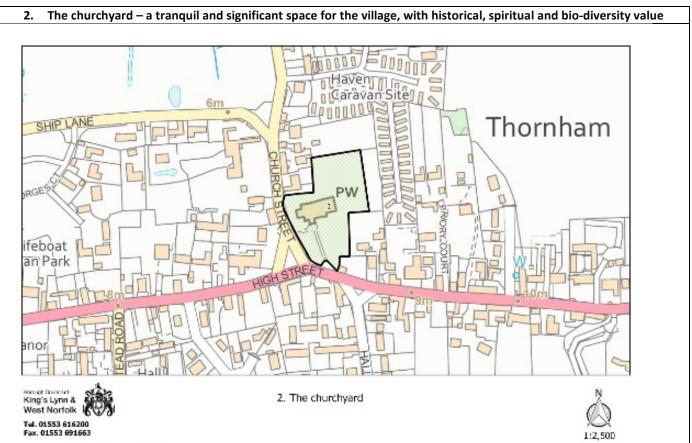

## **Appendix 5 Local Green Spaces**





© Crown copyright and database rights 2020 Ordnance Survey 100024314

15/12/2020



3. Meadows to the east of Staithe Lane, together with the hedges, trees and ponds - biodiversity (esp. newts, toads, wading birds, wildfowl and barn owls) and historic value and beauty as the site of the old windmill and a freshwater marsh





4. Meadows, trees, hedges, reed-beds, freshwater springs and ponds to the north of Ship Lane – biodiversity (esp. newts, toads, wading birds, wildfowl and barn owls) and beauty as an unspoilt freshwater marsh and a remnant of the 'spring-line' that was the reason why a settlement formed at Thornham



5. The small green between Church Street and the High Street – the site of the village phone-box and bus shelter and a bench. It is a pleasant green space, much used