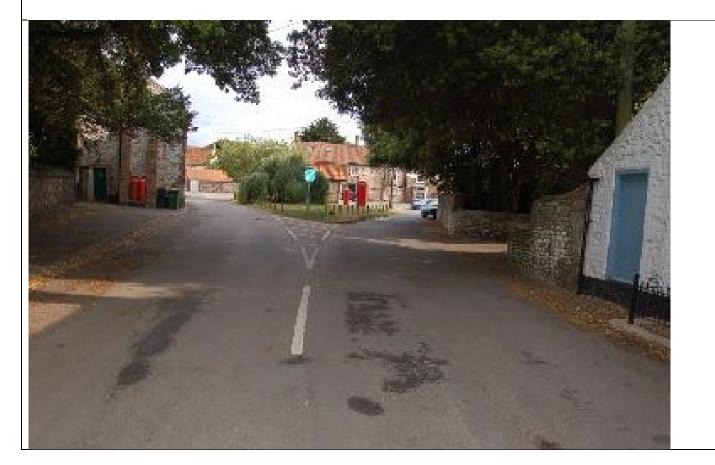

5. The small green between Church Street and the High Street – the site of the village phone-box and bus shelter and a bench. It is a pleasant green space, much used and in the heart of the village

5. The small green between Church Street and the High Street