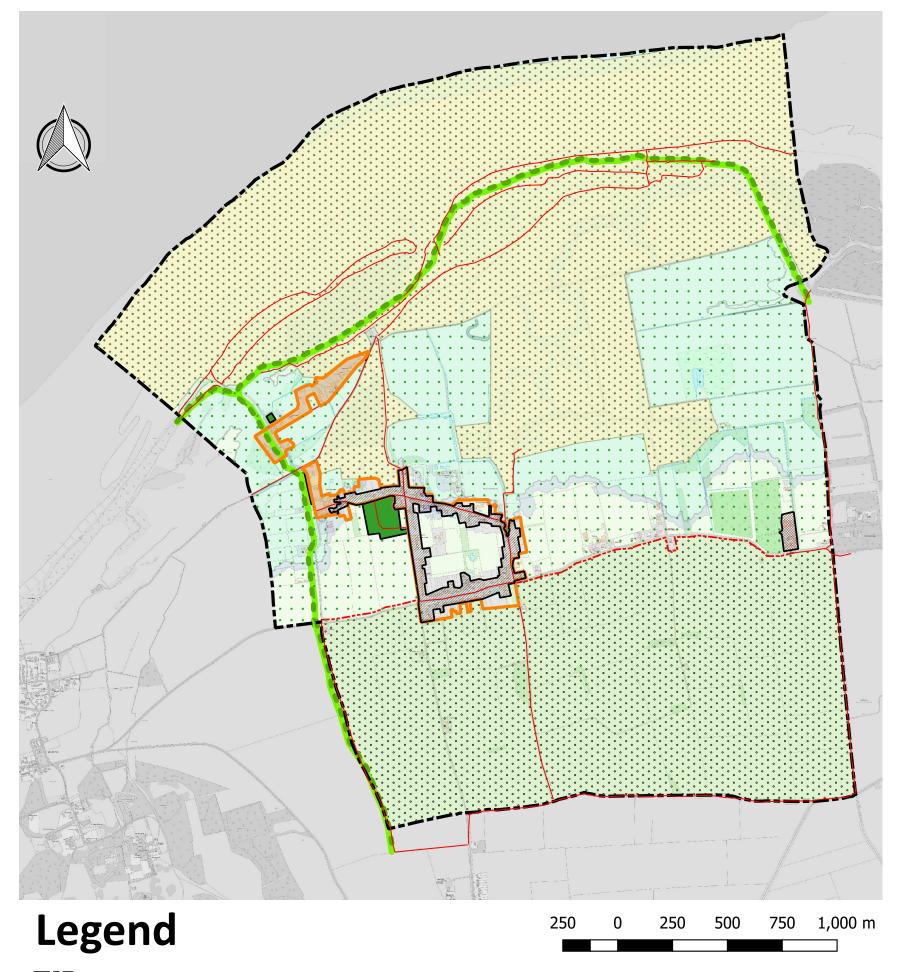

### **PLAN ZONES**

Neighbourhood Area

#### Local Green Space

### Zones

Village Boundary

Flood Risk Area

**Protected Sites** 

Adaptation & Resilience Zone

Countryside . . . .

**Drove Orchards** 

## **Footpaths & Walks**

Footpaths for plan

----- Proposed

Paths and Walks

#### National Trail & Coast Path

## **EA Flood Map**

Flood Zone 2

Flood Zone 3

Contains or is based on information supplied by Natural England

Map derived from Environment Agency Open Data Lidar: © Environment Agency copyright and/or database right 2015. All rights reserved.

Contains Ordnance Survey data © Crown copyright and database right (2016), OS License number 100058116