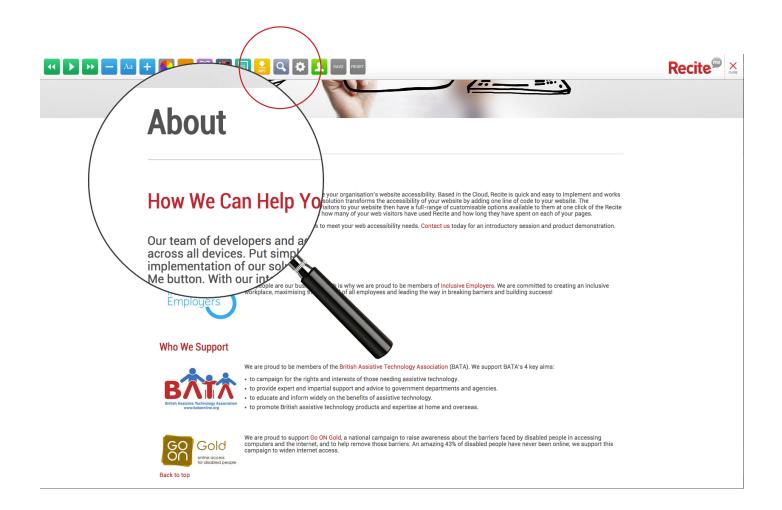

# Magnify the page

The following will guide you on how to use the Recite Magnifier.

- 1) Once the toolbar has been enabled, click on the magnifier button.
- 2) Click on the magnifier and use the mouse to move the magnifier around the page.
- 3) Click on the magnifier button to disable the magnifier.