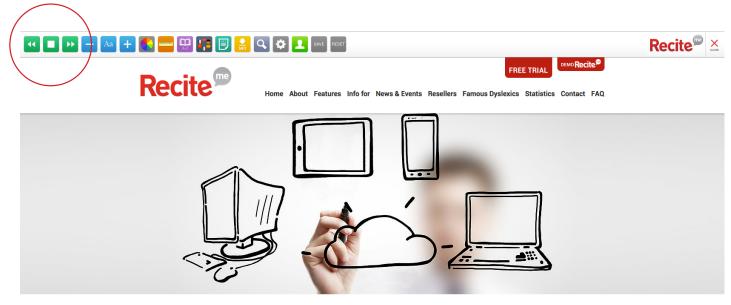

# **Toolbar Button Guide**

Click the Recite button on the website to bring up the Recite Toolbar

Rewind to the previous paragraph of text

Change the text dimensions

Click the Play button to read the text aloud

Dictionary

Skip forward to the next paragraph of text

Remove images and view in plain text mode

Decrease the text size

Highlight the text then click to download text as an MP3

Change the Font

Translate text into a different language

Increase the text size

Magnify what is on the screen

Change the background, text and link colours

Adjust your Recite settings

Enable the Reading Ruler

User Log in/out

Recite Me User Guide