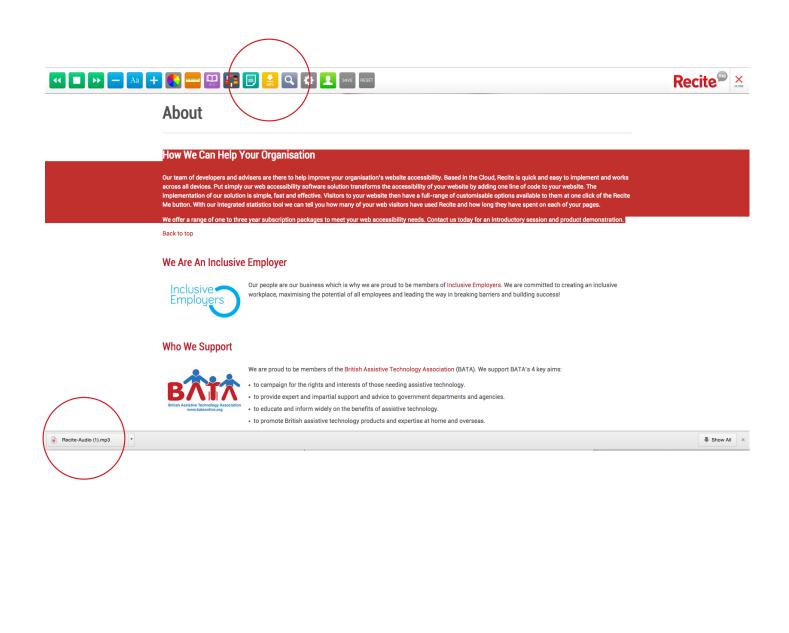

# Download text as MP3

The following will show you how to convert text from a page into an MP3.

- 1) Highlight the text that you would like to save as an MP3
- 2) Click on the MP3 button
- 3) The selected text will now download as an MP3.