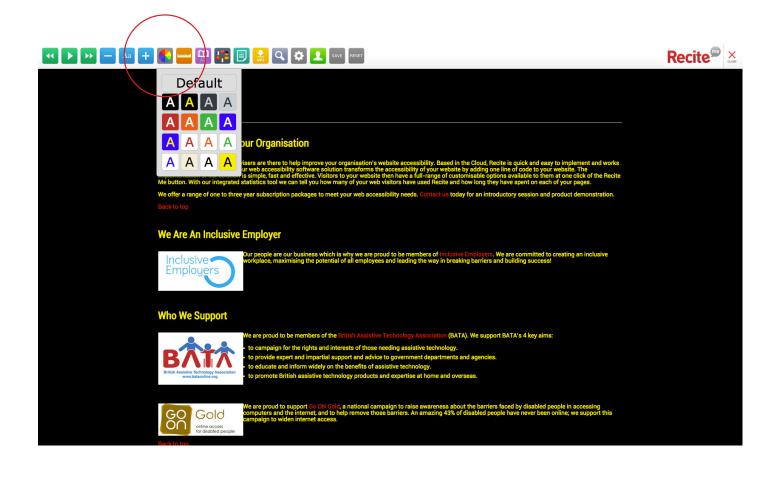

# Change the Background, Text and Link Colours.

The following will guide you on how to use the Recite toolbar to change the colours.

- 1) Once the toolbar has been enabled, click on the colour wheel icon.
- 2) Select a colour combination to see the background and text colour change.
- 3) Click on default to reset the colours.