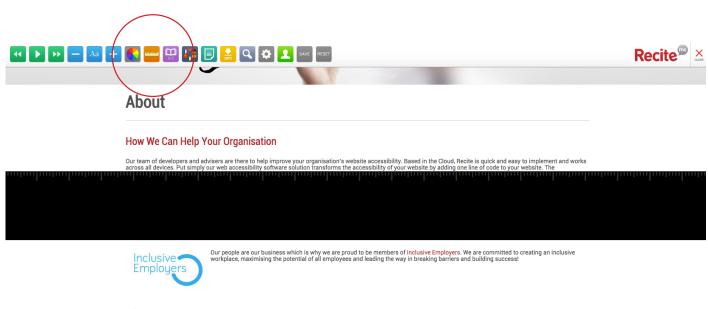

# **Enable Plain Text Mode**

The following will guide you on how to enable Plain Text Mode.

- 1) Once the toolbar has been enabled, click on the plain text button to strip all the stying from the page.
- 2) While in plain text mode a 'Margins' button will appear (this will be explained on the next page)
- 3) Click on the Plain text mode button or the 'Reset' button to restore the default styling.