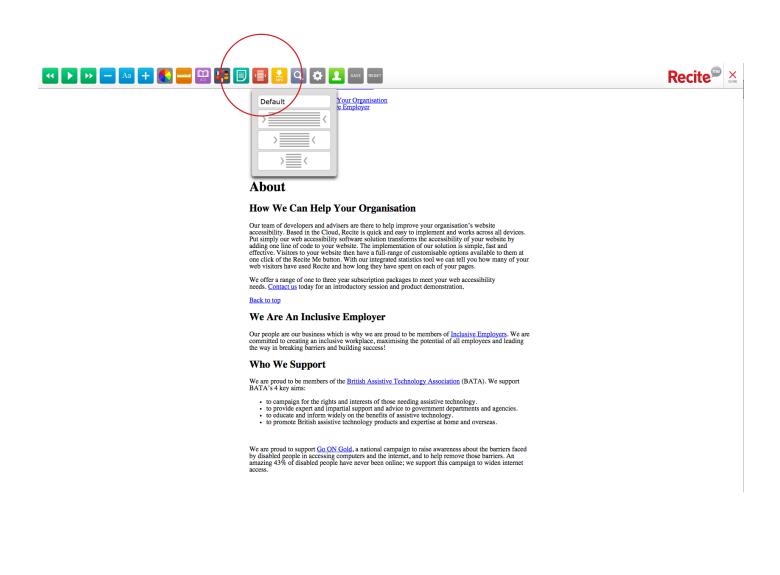

# Adjust the Text Margins while in Plain Text Mode

The following will guide you on how to adjust the Margins while in Plain Text Mode.

- 1) The Margins button will appear once Plain text mode is enabled.
- Click off the Margins button and select from the dropdown to change to margins around the text.
- 3) Click on 'Default' or the 'Reset' button to restore the default margins.