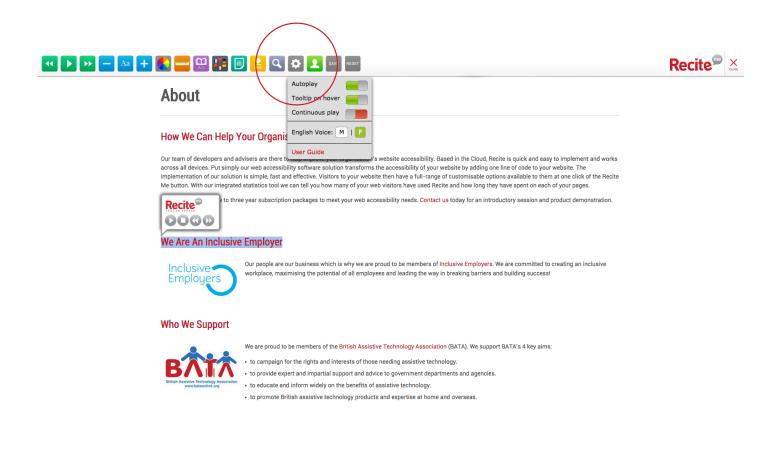

# Adjust your Recite Settings

The following will show you how to adjust your Recite Settings.

- 1) Once the toolbar has been enabled, click on the settings button to reveal the settings dropdown
- 2) Adjust the settings using the buttons on the dropdown
- 3) Click the Settings button to hide the dropdown.