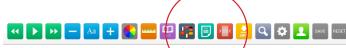

# **Toolbar Button Guide**

Click the Recite button on the website to bring up the Recite Toolbar

Rewind to the previous paragraph of text

Change the text dimensions

Click the Play button to read the text aloud

Dictionary

Skip forward to the next paragraph of text

Remove images and view in plain text mode

Decrease the text size

Highlight the text then click to download text as an MP3

Change the Font

Translate text into a different language

Increase the text size

Magnify what is on the screen

Change the background, text and link colours

Adjust your Recite settings

Enable the Reading Ruler

User Log in/out

Recite Me User Guide