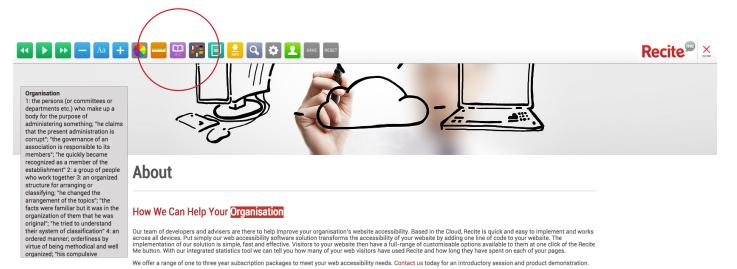

# **Toolbar Button Guide**

Click the Recite button on the website to bring up the Recite Toolbar

Rewind to the previous paragraph of text

Change the text dimensions

Click the Play button to read the text aloud

Dictionary

Skip forward to the next paragraph of text

Remove images and view in plain text mode

Decrease the text size

Highlight the text then click to download text as an MP3

Change the Font

Translate text into a different language

Increase the text size

Magnify what is on the screen

Change the background, text and link colours

Adjust your Recite settings

Enable the Reading Ruler

User Log in/out

Recite Me User Guide