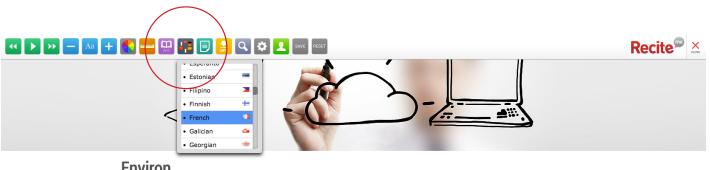

## **Translate Text**

The following will show you how to use Recite's Translation Tools

- 1) On the toolbar click on the translate button and you will see a dropdown.
- 2) Select a language from the dropdown list
- 3) This will translate the website into the selected language.
- 4) Click 'default' in the dropdown or the reset button on the toolbar to return to the default language.