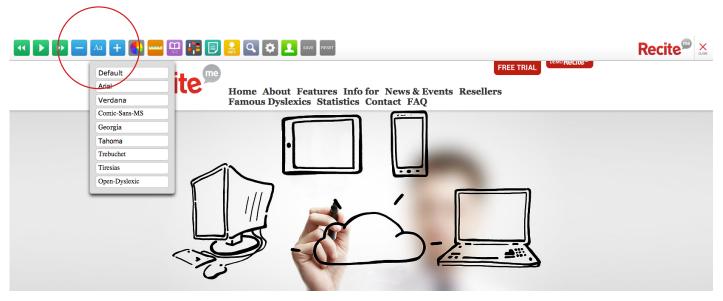

# Change the Font and Text Size

The following will guide you on how to use the Recite toolbar to change the text.

- 1) Once the toolbar has been enabled, click on the Font icon and select the font you would like to change the text to.
- 2) To increase the size of the text click on the plus (+) icon
- 3) To decrese the size of the text click on the minus (-) icon
- 4) Click on the 'Reset' button to restore the default font and text size.