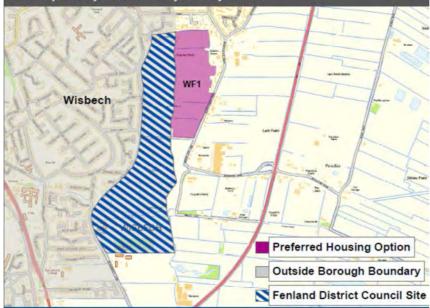

#### **Wisbech**

- Objections / support from landowners in the Wisbech Fringe area.
- Fenland District Council and Cambridgeshire County Council support the policy but made comments on the specific policy wording, the relationship between authorities and linkages.