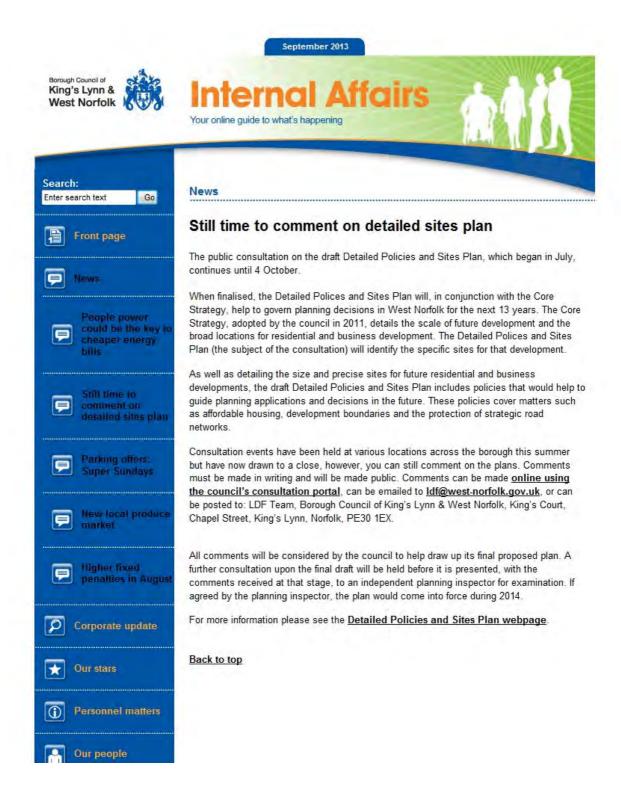

The Detailed Policies and Sites Plan 'Preferred Options' Consultation provisionally identified sites across the Borough, which the Borough Council proposed for development. This was published for consultation from 29 July to 4 October 2013. The aim of this consultation was to ask about the community about the suitability of the sites chosen as 'preferred' allocations. The document also invited comment on suggested wording of development management policies which will guide future development and included Proposals Maps which show the areas covered by the policies, and the development boundaries for the larger settlements. The Council received 2,750 comments from over 1,500 respondents.