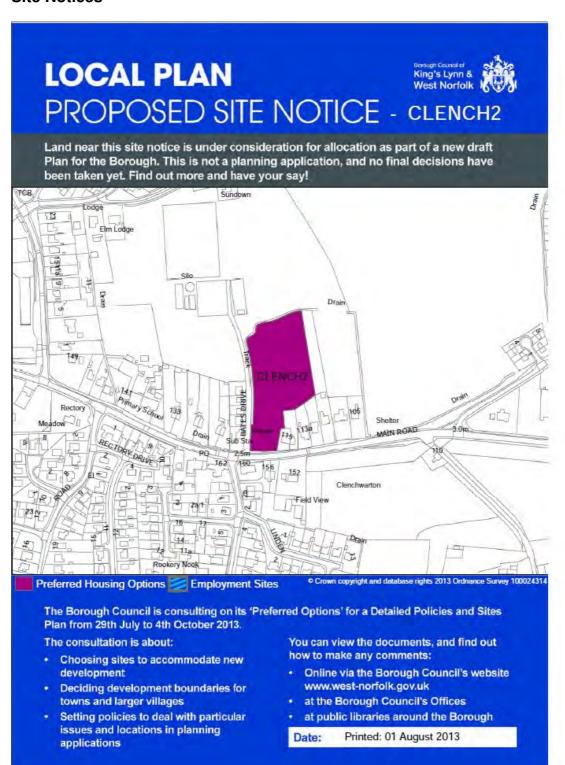

|                  | authority, County Council, education providers and 'hard to reach' groups etc.                     |  |
|------------------|----------------------------------------------------------------------------------------------------|--|
| Jul Nov          |                                                                                                    |  |
| Jul- Nov<br>2013 | Site notices were displayed within the vicinity of each 'preferred' site to                        |  |
| 2013             | publicise the consultation.                                                                        |  |
| Jul 2013         | Posters sent to the Borough's 101 parish and town councils, so they                                |  |
|                  | could publicise the consultation in their local community.                                         |  |
| Jul-Sept         | News items in various local media (some resulting from Council press                               |  |
| 2013             | releases, some reporting on campaigns about various proposals),                                    |  |
|                  | including                                                                                          |  |
|                  | <ul> <li>Eastern Daily Press, 'Where do you think 6,000 new</li> </ul>                             |  |
|                  | houses should be built', 25/07/2013                                                                |  |
|                  | <ul> <li>Your Local Paper, 'West Norfolk set for 6,000 new homes',</li> </ul>                      |  |
|                  | 26/07/2013                                                                                         |  |
|                  | <ul> <li>Lynn News, 'Time to have your say on housing allocation'</li> </ul>                       |  |
|                  | 26/07/2013                                                                                         |  |
|                  | <ul> <li>Your Local Paper, 'Homes plan sites named', 02/08/2013</li> </ul>                         |  |
|                  | <ul> <li>Lynn News, 'Drop in to have say on borough housing plans'</li> </ul>                      |  |
|                  | 09/08/2013                                                                                         |  |
|                  | o Lynn News, 'Who are we building for?' (letter) 16/08/2013                                        |  |
|                  | <ul> <li>Lynn News, 'We are not beneficiaries' (letter) 23/08/2013</li> </ul>                      |  |
|                  | <ul> <li>Lynn News, 'Town has say on homes plan' 23/08/2013</li> </ul>                             |  |
|                  | <ul> <li>Eastern Daily Press, 'In the dark over estate' 02/09/2013</li> </ul>                      |  |
|                  | o Eastern Daily Press, 'Residents speak out against new                                            |  |
|                  | homes in village' 07/09/2013                                                                       |  |
|                  | <ul> <li>Downham News, 'Residents have their say on plans for<br/>new homes' 08/09/2013</li> </ul> |  |
|                  | <ul> <li>Lynn News, 'Village to hold housing plan clinics'</li> </ul>                              |  |
|                  | 13/09/2013                                                                                         |  |
| Aug-             | Local meetings organised by parish councils and others about the                                   |  |
| Sept             | consultation and local proposals, which Council officers attended to                               |  |
| 2013             | answer questions, including                                                                        |  |
| 2010             | Wisbech - Town Council, 27 Aug evening                                                             |  |
|                  | <ul> <li>Southery - Parish Council, 2 Sep evening</li> </ul>                                       |  |
|                  | Nelson Street (King's Lynn) - Residents Group, 5 Sep                                               |  |
|                  | evening                                                                                            |  |
|                  | <ul> <li>Wereham - Parish Council, 10 Sep evening</li> </ul>                                       |  |
|                  | <ul> <li>Downham Market - Downham by Design and Downham</li> </ul>                                 |  |
|                  | University of the Third Age, 13 Sep afternoon                                                      |  |
|                  | <ul> <li>Marham - Parish Council, 16 Sep evening</li> </ul>                                        |  |
|                  | <ul> <li>Feltwell - Parish Council, 20 Sep evening</li> </ul>                                      |  |
|                  | <ul> <li>Stoke Ferry - Parish Council, 20 Sep evening</li> </ul>                                   |  |
| Jul-             | Local people campaigning about particular proposals in the plan, for                               |  |
| ongoing          | instance by distributing information (the Council provided 400 copies of                           |  |
|                  | , , , , , , , , , , , , , , , , , , , ,                                                            |  |