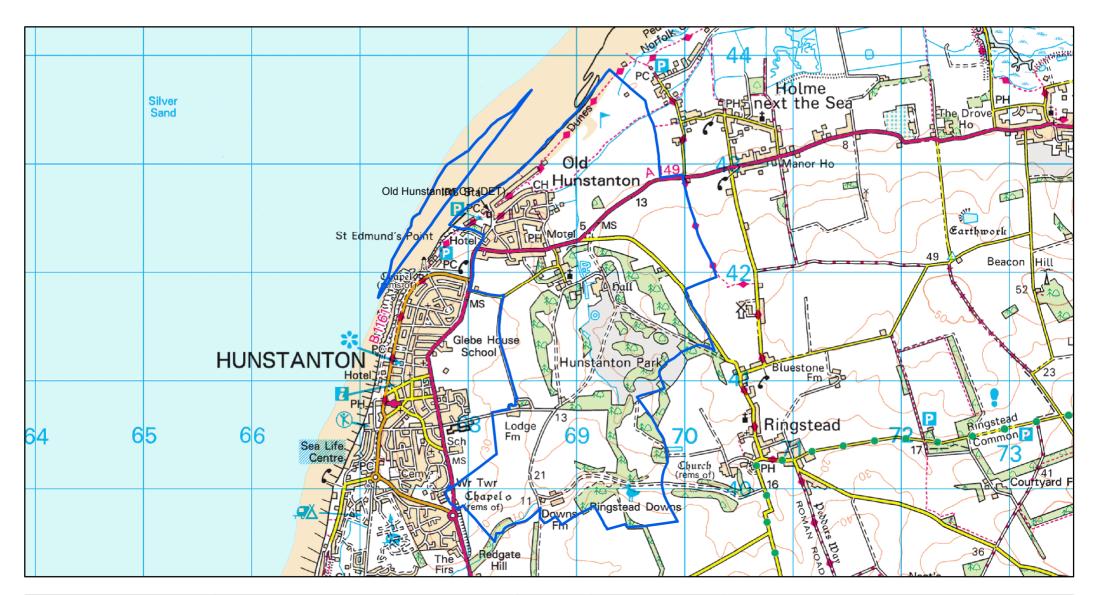

| Borough Council of                                                         | Title<br>Proposed Neighbourhood Area        | W E                                   | Scale<br>1:35,000                                                     | Legend               |
|----------------------------------------------------------------------------|---------------------------------------------|---------------------------------------|-----------------------------------------------------------------------|----------------------|
| Borough Council of<br>King's Lynn &<br>West Norfolk                        | Old Hunstanton<br>(including detached part) | s s                                   | S Date<br>Old Hunstanton Parish Boundary<br>(including detached part) |                      |
| Tel. 01553 616200<br>Email: ldf@west-norfolk.gov.uk                        | Project/Details                             | Drawn by / Department<br><b>FB/PP</b> |                                                                       | & Neighbourhood Area |
| © Crown copyright and<br>database rights 2018<br>Ordnance Survey 100024314 | Old Hunstanton Neighbourhood Plan           | Drawing / Reference<br>001_OH         |                                                                       |                      |