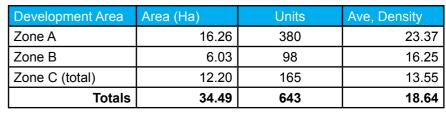

| Open Space |                                                                    | Area<br>(Ha)<br>Zone A | Area<br>(Ha)<br>Zone B | Area<br>(Ha)<br>Zone C |
|------------|--------------------------------------------------------------------|------------------------|------------------------|------------------------|
|            | Children's Play Space<br>LAPs,<br>LEAPs,<br>NEAPs,<br>Nature Trail | 0.28                   | 0.05                   | 0.65                   |
|            | Outdoor Sport<br>Football Pitch, Tennis Courts                     | 0.67                   | -                      | -                      |
|            | Allotments/Community Orchard                                       | 0.15                   | 0.11                   | -                      |
|            | Landscape Buffer and<br>Ecological Mitigation Area                 | -                      | -                      | 4.74                   |
|            | Amenity Open Space                                                 | 1.31                   | 0.58                   | 1.91                   |