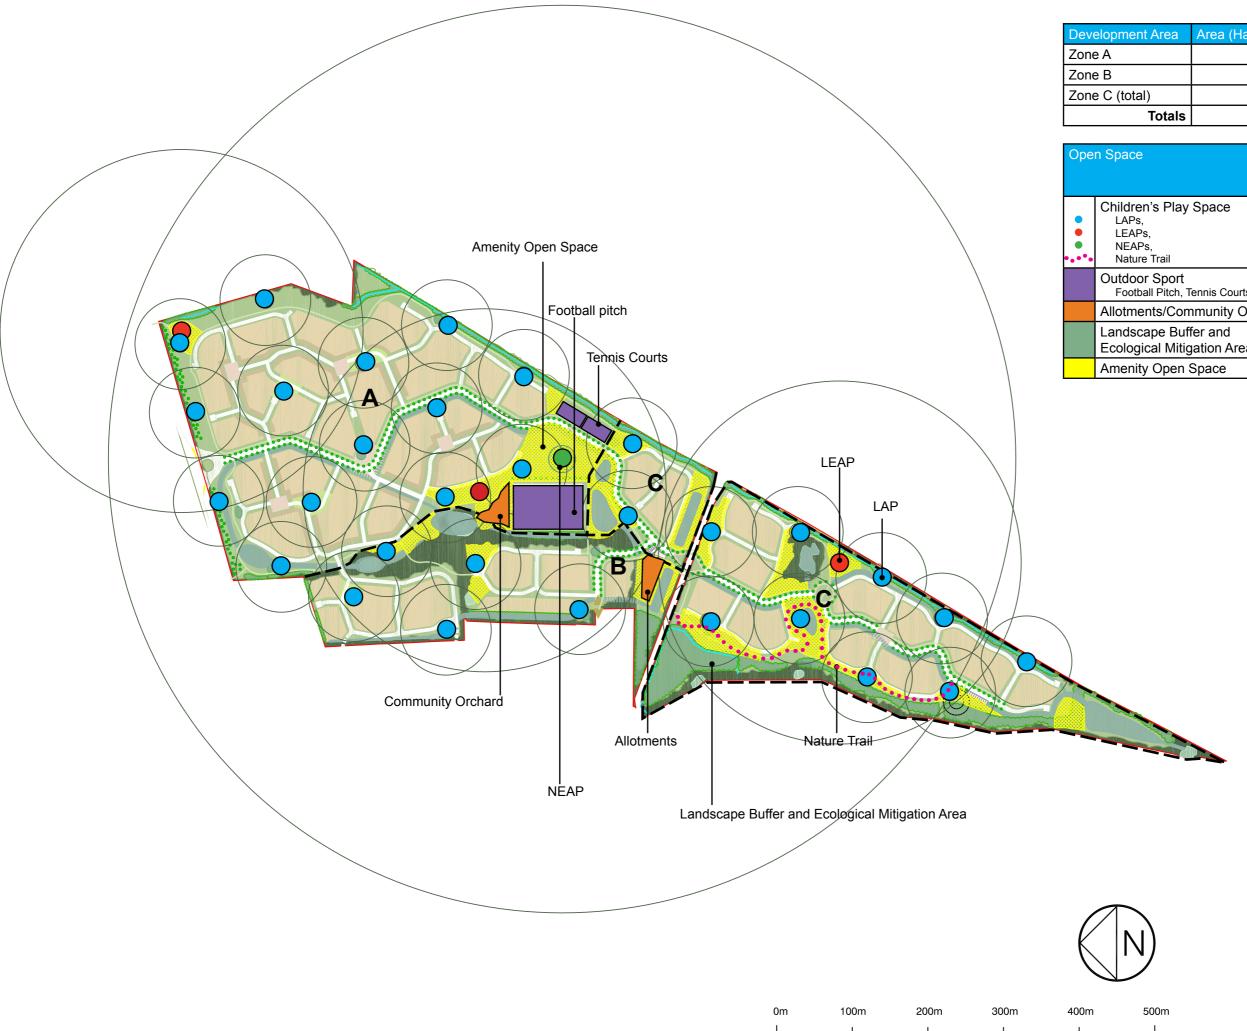

| Open Space |                                                                    | Area<br>(Ha)<br>Zone A | Area<br>(Ha)<br>Zone B | Area<br>(Ha)<br>Zone C |
|------------|--------------------------------------------------------------------|------------------------|------------------------|------------------------|
|            | Children's Play Space<br>LAPs,<br>LEAPs,<br>NEAPs,<br>Nature Trail | 0.28                   | 0.05                   | 0.65                   |
|            | Outdoor Sport<br>Football Pitch, Tennis Courts                     | 0.67                   | -                      | -                      |
|            | Allotments/Community Orchard                                       | 0.15                   | 0.11                   | -                      |
|            | Landscape Buffer and<br>Ecological Mitigation Area                 | -                      | -                      | 4.74                   |
|            | Amenity Open Space                                                 | 1.31                   | 0.58                   | 1.91                   |

Client

Camland

roject

Knight's Hill, Kings Lynn

Drawing Title

Masterplan Development Schedule

Drawing Status

For Comment