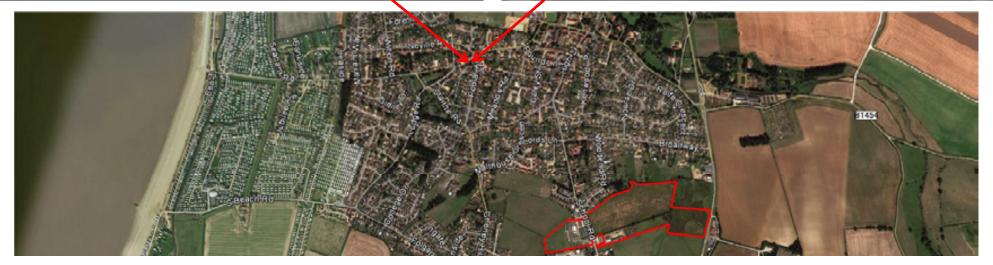

### CONTENTS

Local services and amenities – page 3 Site Photos – page 36

## **HEACHAM LOCAL AMENITIES AND SERVICES**

1,000m (1km)-12-13 minute walk800m-10 minute walk600m $-7\frac{1}{2}$  minute walk400m-5 minute walk





### Appendix J - APP/V2635/W/14/2221650RD – Land off School Road, Heacham













#### Appendix J - APP/V2635/W/14/2221650RD - Land off School Road, Heacham







































16



















J.34 Heacham Youth and Community Trust Charity Shop, High Street (approx. 700m from the site)



































J.56 Heacham Manor and Golf Club, Hunstanton Road. Facilities include a hotel and a spa. (approx. 2,000m from the site – approx.1,200m north of map)









J.60 Hand Car Wash, Lynn Road (approx. 150m north of the site). New footpath will improve accessibility to existing and new residents by walking and cycling.





#### Appendix J - APP/V2635/W/14/2221650RD – Land off School Road, Heacham







# SITE PHOTOS











## Appendix J - APP/V2635/W/14/2221650RD – Land off School Road, Heacham