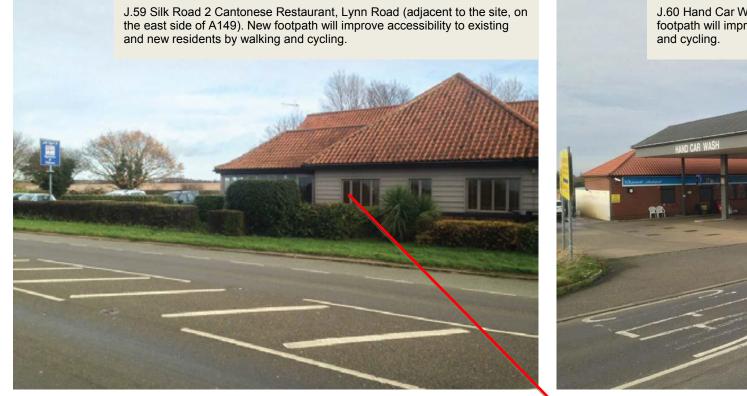

J.60 Hand Car Wash, Lynn Road (approx. 150m north of the site). New footpath will improve accessibility to existing and new residents by walking and cycling.