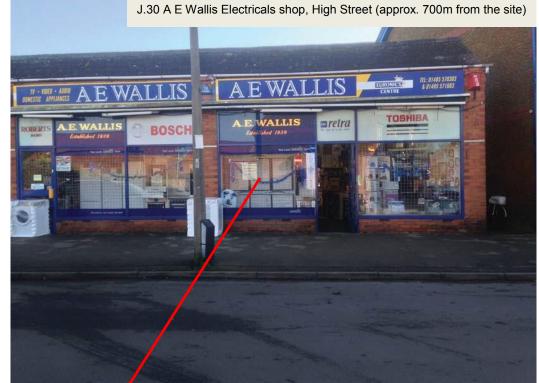

#### Appendix J - APP/V2635/W/14/2221650RD - Land off School Road, Heacham

16

J.34 Heacham Youth and Community Trust Charity Shop, High Street (approx. 700m from the site)

J.56 Heacham Manor and Golf Club, Hunstanton Road. Facilities include a hotel and a spa. (approx. 2,000m from the site – approx.1,200m north of map)