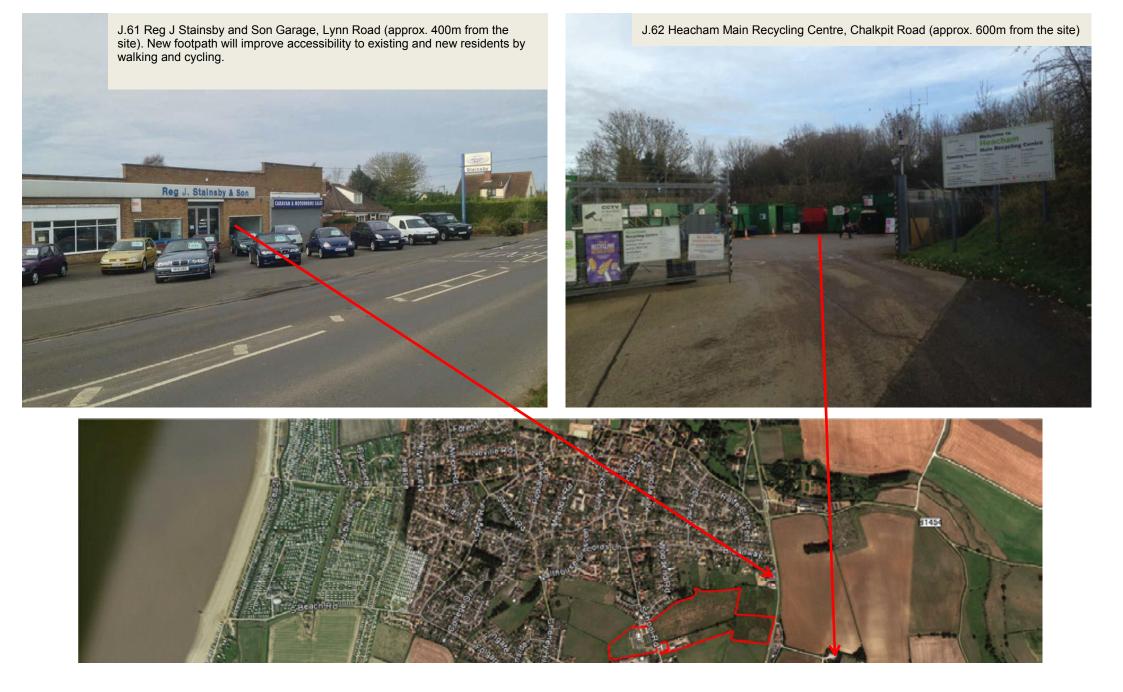

NITIES AND SERVICES**

1,000m (1km)-12-13 minute walk800m-10 minute walk600m $-7\frac{1}{2}$  minute walk400m-5 minute walk





### Appendix J - APP/V2635/W/14/2221650RD – Land off School Road, Heacham













#### Appendix J - APP/V2635/W/14/2221650RD - Land off School Road, Heacham







































16



















J.34 Heacham Youth and Community Trust Charity Shop, High Street (approx. 700m from the site)



































J.56 Heacham Manor and Golf Club, Hunstanton Road. Facilities include a hotel and a spa. (approx. 2,000m from the site – approx.1,200m north of map)









J.60 Hand Car Wash, Lynn Road (approx. 150m north of the site). New footpath will improve accessibility to existing and new residents by walking and cycling.





#### Appendix J - APP/V2635/W/14/2221650RD – Land off School Road, Heacham







# SITE PHOTOS











## Appendix J - APP/V2635/W/14/2221650RD – Land off School Road, Heacham