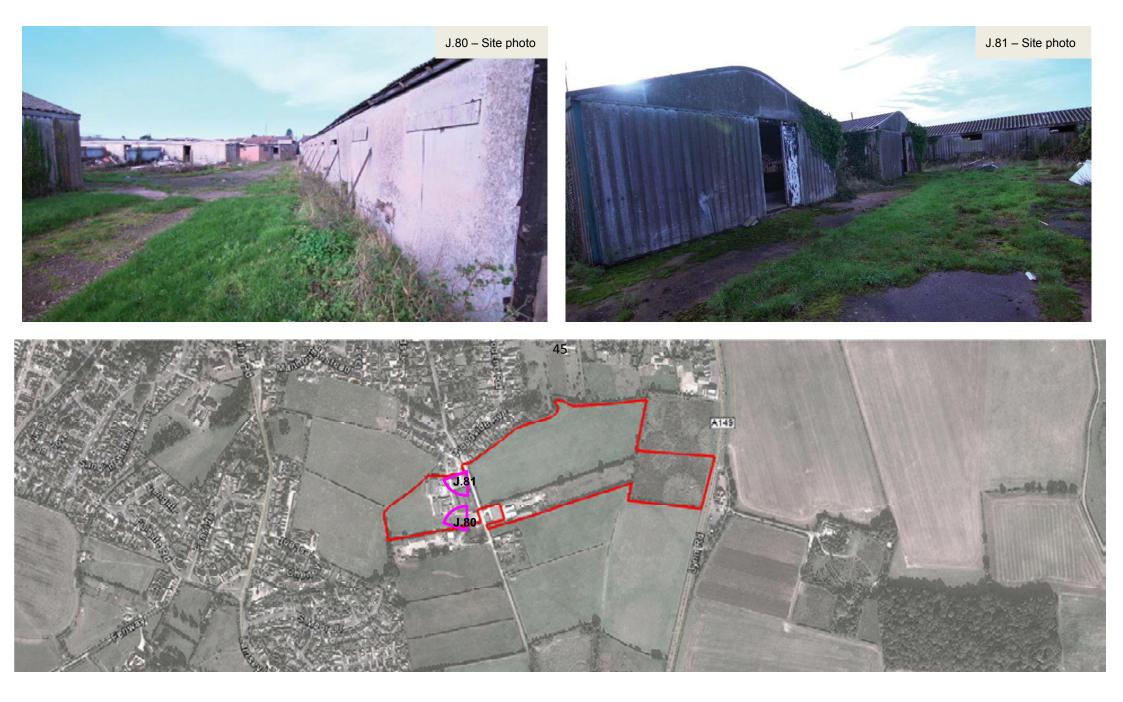

ad, Heacham













#### Appendix J - APP/V2635/W/14/2221650RD - Land off School Road, Heacham







































16



















J.34 Heacham Youth and Community Trust Charity Shop, High Street (approx. 700m from the site)



































J.56 Heacham Manor and Golf Club, Hunstanton Road. Facilities include a hotel and a spa. (approx. 2,000m from the site – approx.1,200m north of map)









J.60 Hand Car Wash, Lynn Road (approx. 150m north of the site). New footpath will improve accessibility to existing and new residents by walking and cycling.





#### Appendix J - APP/V2635/W/14/2221650RD – Land off School Road, Heacham







# SITE PHOTOS











## Appendix J - APP/V2635/W/14/2221650RD – Land off School Road, Heacham