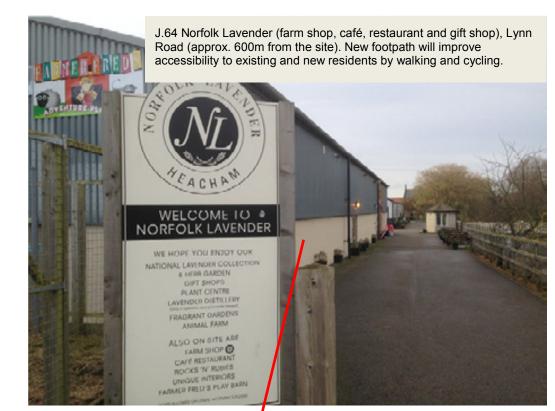

\frac{1}{2}$  minute walk400m-5 minute walk





### Appendix J - APP/V2635/W/14/2221650RD – Land off School Road, Heacham













#### Appendix J - APP/V2635/W/14/2221650RD - Land off School Road, Heacham







































16



















J.34 Heacham Youth and Community Trust Charity Shop, High Street (approx. 700m from the site)



































J.56 Heacham Manor and Golf Club, Hunstanton Road. Facilities include a hotel and a spa. (approx. 2,000m from the site – approx.1,200m north of map)









J.60 Hand Car Wash, Lynn Road (approx. 150m north of the site). New footpath will improve accessibility to existing and new residents by walking and cycling.





#### Appendix J - APP/V2635/W/14/2221650RD – Land off School Road, Heacham







# SITE PHOTOS











## Appendix J - APP/V2635/W/14/2221650RD – Land off School Road, Heacham