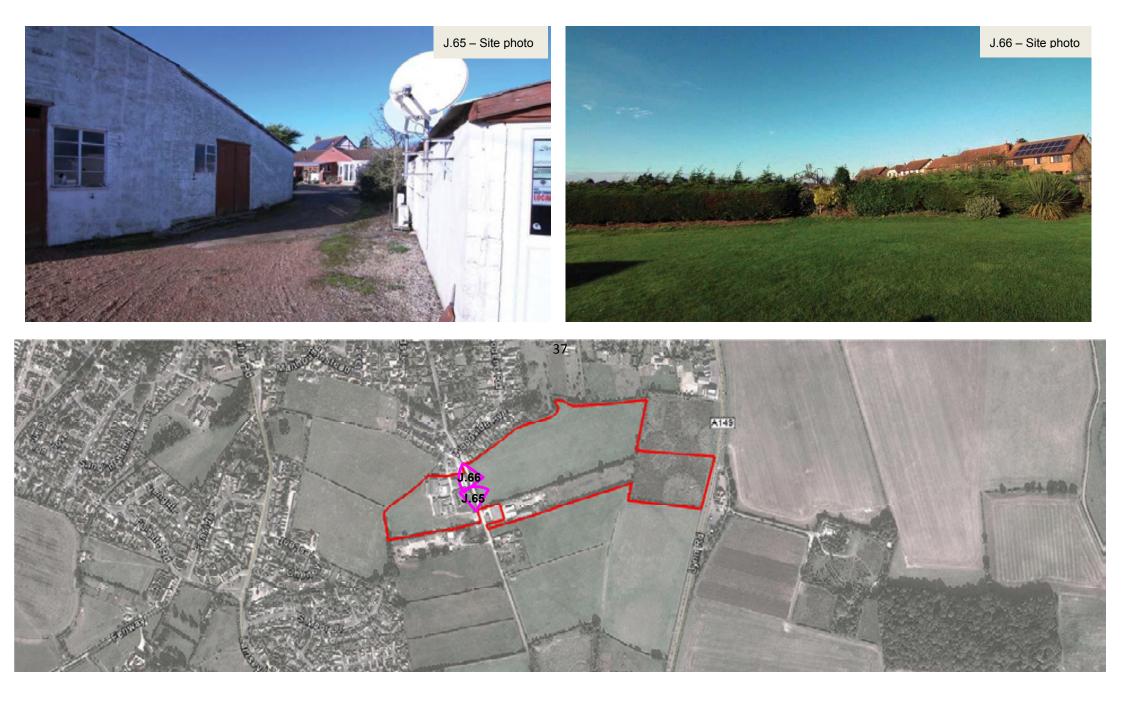

walk400m-5 minute walk





### Appendix J - APP/V2635/W/14/2221650RD – Land off School Road, Heacham













#### Appendix J - APP/V2635/W/14/2221650RD - Land off School Road, Heacham







































16



















J.34 Heacham Youth and Community Trust Charity Shop, High Street (approx. 700m from the site)



































J.56 Heacham Manor and Golf Club, Hunstanton Road. Facilities include a hotel and a spa. (approx. 2,000m from the site – approx.1,200m north of map)









J.60 Hand Car Wash, Lynn Road (approx. 150m north of the site). New footpath will improve accessibility to existing and new residents by walking and cycling.





#### Appendix J - APP/V2635/W/14/2221650RD – Land off School Road, Heacham







# SITE PHOTOS











## Appendix J - APP/V2635/W/14/2221650RD – Land off School Road, Heacham