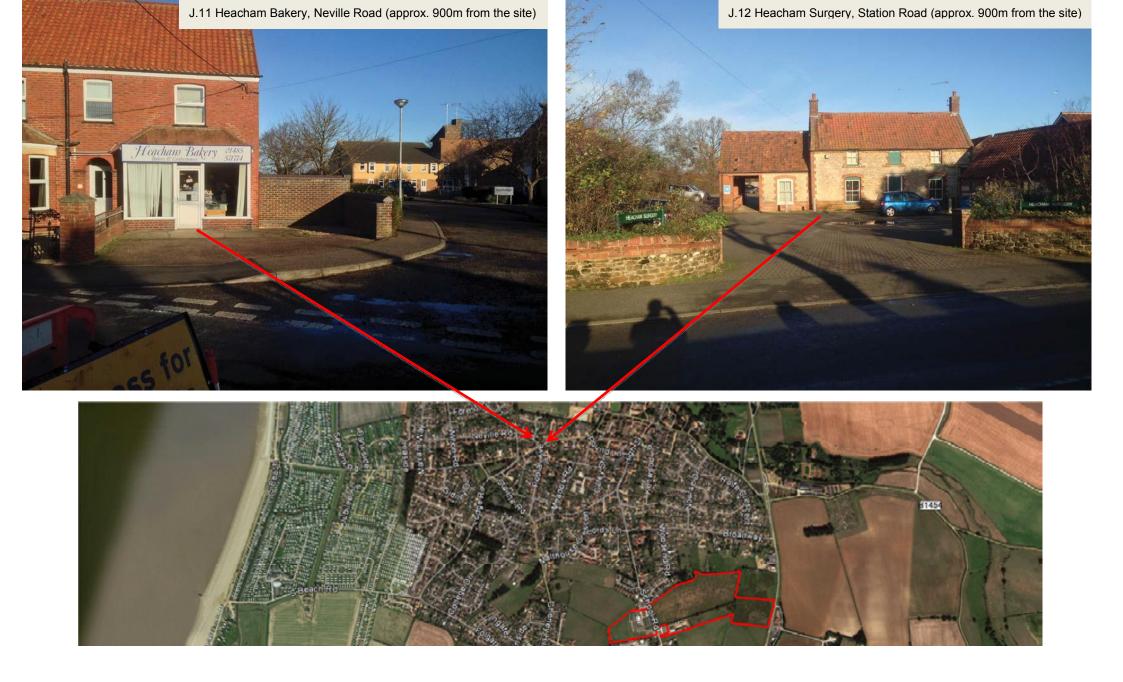

### CONTENTS

Local services and amenities – page 3 Site Photos – page 36

## **HEACHAM LOCAL AMENITIES AND SERVICES**

1,000m (1km)-12-13 minute walk800m-10 minute walk600m $-7\frac{1}{2}$  minute walk400m-5 minute walk





### Appendix J - APP/V2635/W/14/2221650RD – Land off School Road, Heacham













#### Appendix J - APP/V2635/W/14/2221650RD - Land off School Road, Heacham







































16



















J.34 Heacham Youth and Community Trust Charity Shop, High Street (approx. 700m from the site)



































J.56 Heacham Manor and Golf Club, Hunstanton Road. Facilities include a hotel and a spa. (approx. 2,000m from the site – approx.1,200m north of map)









J.60 Hand Car Wash, Lynn Road (approx. 150m north of the site). New footpath will improve accessibility to existing and new residents by walking and cycling.





#### Appendix J - APP/V2635/W/14/2221650RD – Land off School Road, Heacham







# SITE PHOTOS











## Appendix J - APP/V2635/W/14/2221650RD – Land off School Road, Heacham