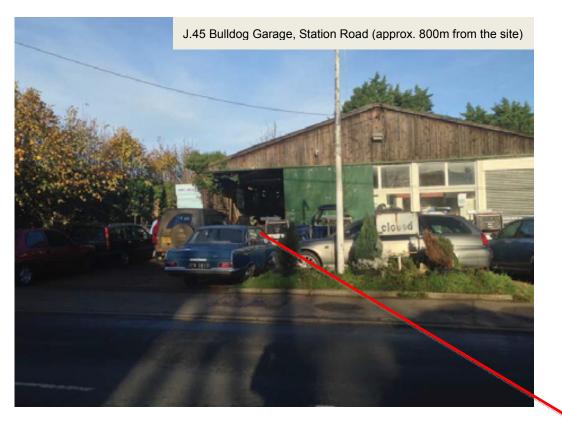

### CONTENTS

Local services and amenities – page 3 Site Photos – page 36

## **HEACHAM LOCAL AMENITIES AND SERVICES**

1,000m (1km)-12-13 minute walk800m-10 minute walk600m $-7\frac{1}{2}$  minute walk400m-5 minute walk





### Appendix J - APP/V2635/W/14/2221650RD – Land off School Road, Heacham













#### Appendix J - APP/V2635/W/14/2221650RD - Land off School Road, Heacham







































16



















J.34 Heacham Youth and Community Trust Charity Shop, High Street (approx. 700m from the site)



































J.56 Heacham Manor and Golf Club, Hunstanton Road. Facilities include a hotel and a spa. (approx. 2,000m from the site – approx.1,200m north of map)









J.60 Hand Car Wash, Lynn Road (approx. 150m north of the site). New footpath will improve accessibility to existing and new residents by walking and cycling.





#### Appendix J - APP/V2635/W/14/2221650RD – Land off School Road, Heacham







# SITE PHOTOS











## Appendix J - APP/V2635/W/14/2221650RD – Land off School Road, Heacham