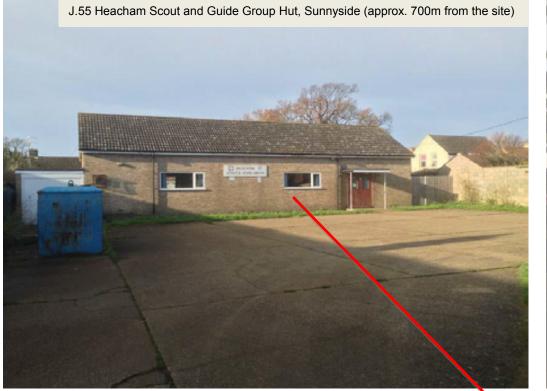

#### Appendix J - APP/V2635/W/14/2221650RD - Land off School Road, Heacham

16

J.34 Heacham Youth and Community Trust Charity Shop, High Street (approx. 700m from the site)

J.56 Heacham Manor and Golf Club, Hunstanton Road. Facilities include a hotel and a spa. (approx. 2,000m from the site – approx.1,200m north of map)