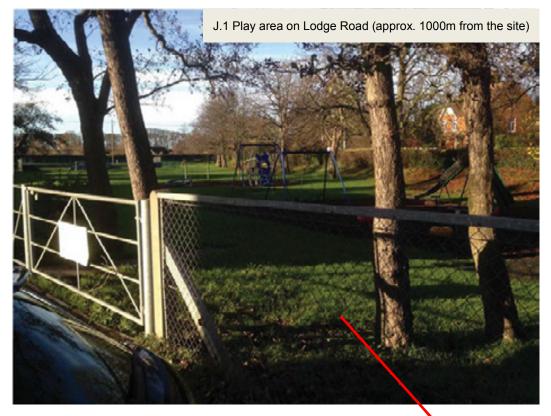

# SITE PHOTOS

## Appendix J - APP/V2635/W/14/2221650RD – Land off School Road, Heacham