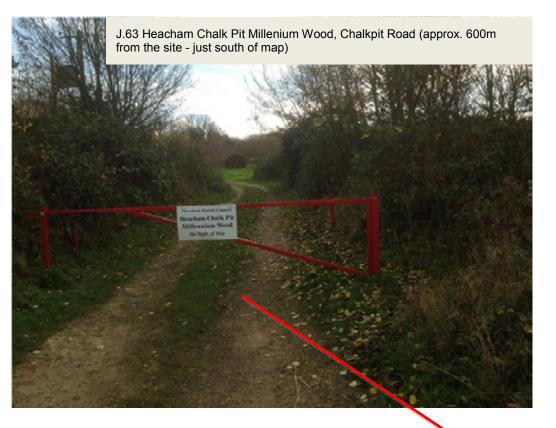

-7\frac{1}{2}$  minute walk400m-5 minute walk





### Appendix J - APP/V2635/W/14/2221650RD – Land off School Road, Heacham













#### Appendix J - APP/V2635/W/14/2221650RD - Land off School Road, Heacham







































16



















J.34 Heacham Youth and Community Trust Charity Shop, High Street (approx. 700m from the site)



































J.56 Heacham Manor and Golf Club, Hunstanton Road. Facilities include a hotel and a spa. (approx. 2,000m from the site – approx.1,200m north of map)









J.60 Hand Car Wash, Lynn Road (approx. 150m north of the site). New footpath will improve accessibility to existing and new residents by walking and cycling.





#### Appendix J - APP/V2635/W/14/2221650RD – Land off School Road, Heacham







# SITE PHOTOS











## Appendix J - APP/V2635/W/14/2221650RD – Land off School Road, Heacham