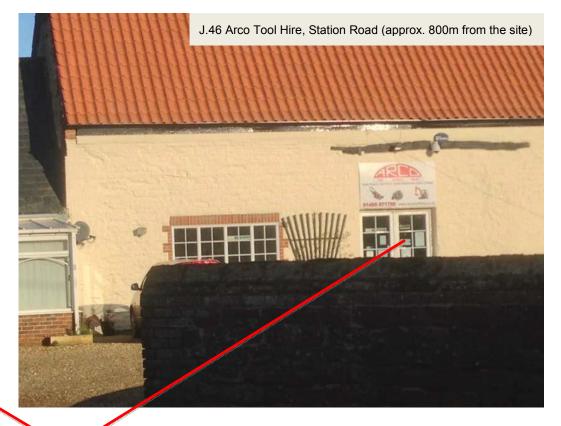

### CONTENTS

Local services and amenities – page 3 Site Photos – page 36

## **HEACHAM LOCAL AMENITIES AND SERVICES**

1,000m (1km)-12-13 minute walk800m-10 minute walk600m $-7\frac{1}{2}$  minute walk400m-5 minute walk





### Appendix J - APP/V2635/W/14/2221650RD – Land off School Road, Heacham













#### Appendix J - APP/V2635/W/14/2221650RD - Land off School Road, Heacham







































16



















J.34 Heacham Youth and Community Trust Charity Shop, High Street (approx. 700m from the site)



































J.56 Heacham Manor and Golf Club, Hunstanton Road. Facilities include a hotel and a spa. (approx. 2,000m from the site – approx.1,200m north of map)









J.60 Hand Car Wash, Lynn Road (approx. 150m north of the site). New footpath will improve accessibility to existing and new residents by walking and cycling.





#### Appendix J - APP/V2635/W/14/2221650RD – Land off School Road, Heacham







# SITE PHOTOS











## Appendix J - APP/V2635/W/14/2221650RD – Land off School Road, Heacham