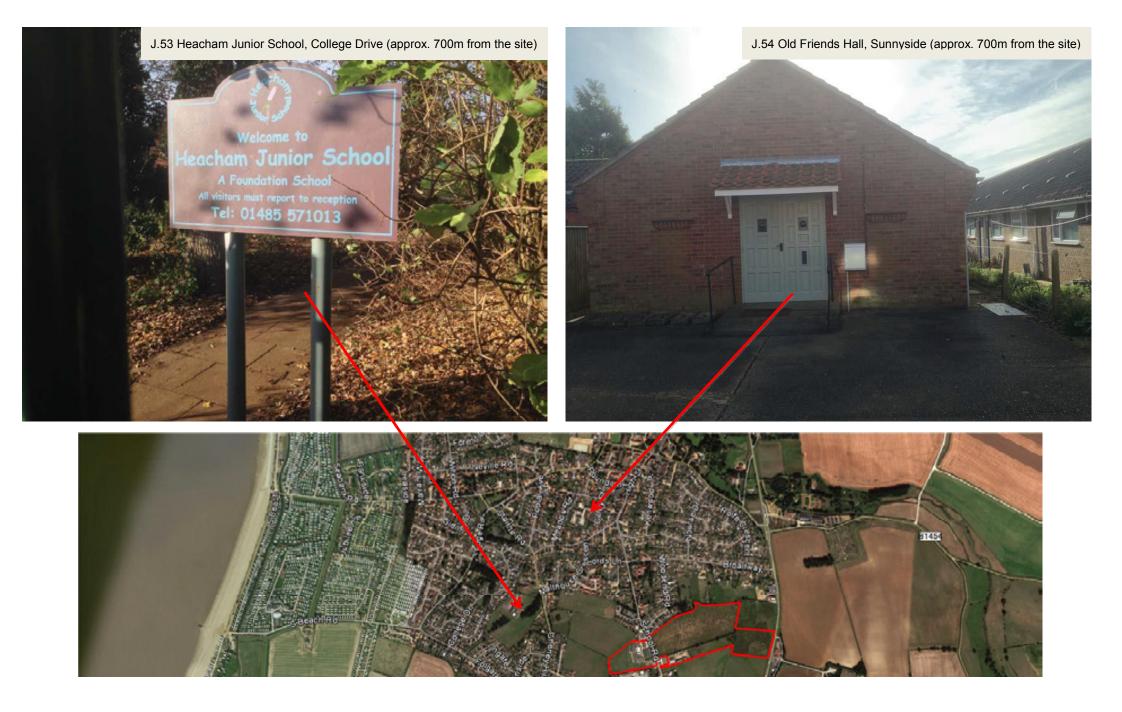

### CONTENTS

Local services and amenities – page 3 Site Photos – page 36

## **HEACHAM LOCAL AMENITIES AND SERVICES**

1,000m (1km)-12-13 minute walk800m-10 minute walk600m $-7\frac{1}{2}$  minute walk400m-5 minute walk





### Appendix J - APP/V2635/W/14/2221650RD – Land off School Road, Heacham













#### Appendix J - APP/V2635/W/14/2221650RD - Land off School Road, Heacham







































16



















J.34 Heacham Youth and Community Trust Charity Shop, High Street (approx. 700m from the site)



































J.56 Heacham Manor and Golf Club, Hunstanton Road. Facilities include a hotel and a spa. (approx. 2,000m from the site – approx.1,200m north of map)









J.60 Hand Car Wash, Lynn Road (approx. 150m north of the site). New footpath will improve accessibility to existing and new residents by walking and cycling.





#### Appendix J - APP/V2635/W/14/2221650RD – Land off School Road, Heacham







# SITE PHOTOS











## Appendix J - APP/V2635/W/14/2221650RD – Land off School Road, Heacham