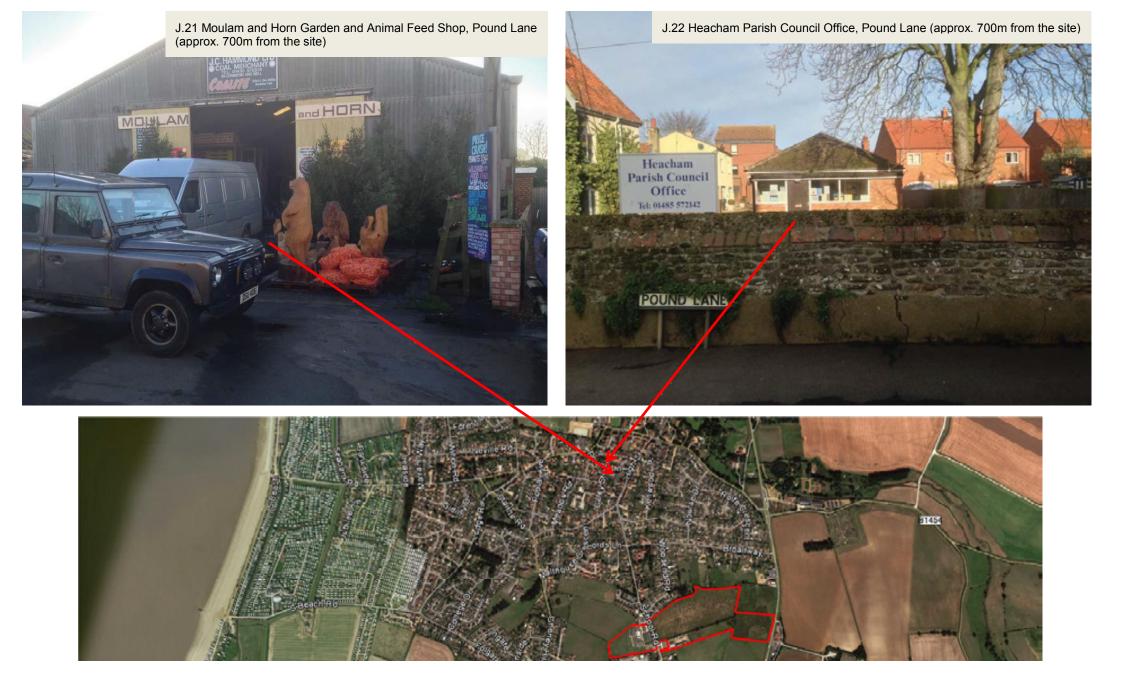

## **HEACHAM LOCAL AMENITIES AND SERVICES**

1,000m (1km)-12-13 minute walk800m-10 minute walk600m $-7\frac{1}{2}$  minute walk400m-5 minute walk