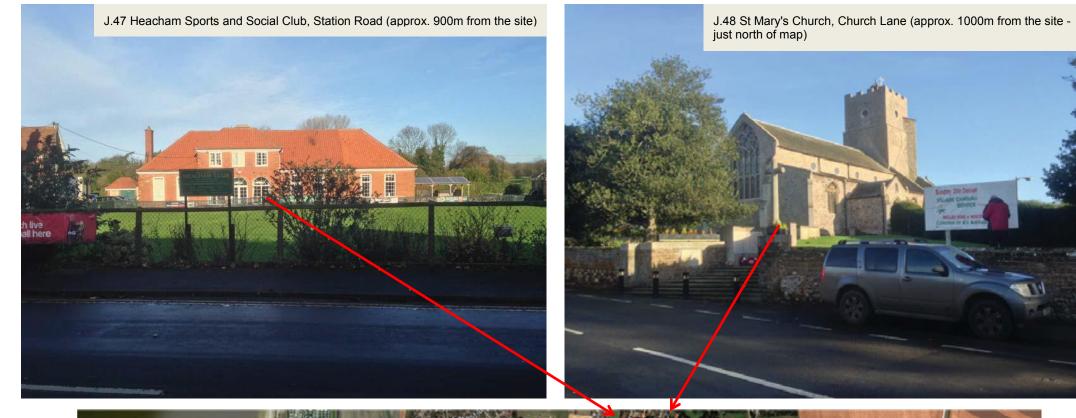

### CONTENTS

Local services and amenities – page 3 Site Photos – page 36

## **HEACHAM LOCAL AMENITIES AND SERVICES**

1,000m (1km)-12-13 minute walk800m-10 minute walk600m $-7\frac{1}{2}$  minute walk400m-5 minute walk





### Appendix J - APP/V2635/W/14/2221650RD – Land off School Road, Heacham













#### Appendix J - APP/V2635/W/14/2221650RD - Land off School Road, Heacham







































16



















J.34 Heacham Youth and Community Trust Charity Shop, High Street (approx. 700m from the site)



































J.56 Heacham Manor and Golf Club, Hunstanton Road. Facilities include a hotel and a spa. (approx. 2,000m from the site – approx.1,200m north of map)









J.60 Hand Car Wash, Lynn Road (approx. 150m north of the site). New footpath will improve accessibility to existing and new residents by walking and cycling.





#### Appendix J - APP/V2635/W/14/2221650RD – Land off School Road, Heacham







# SITE PHOTOS











## Appendix J - APP/V2635/W/14/2221650RD – Land off School Road, Heacham