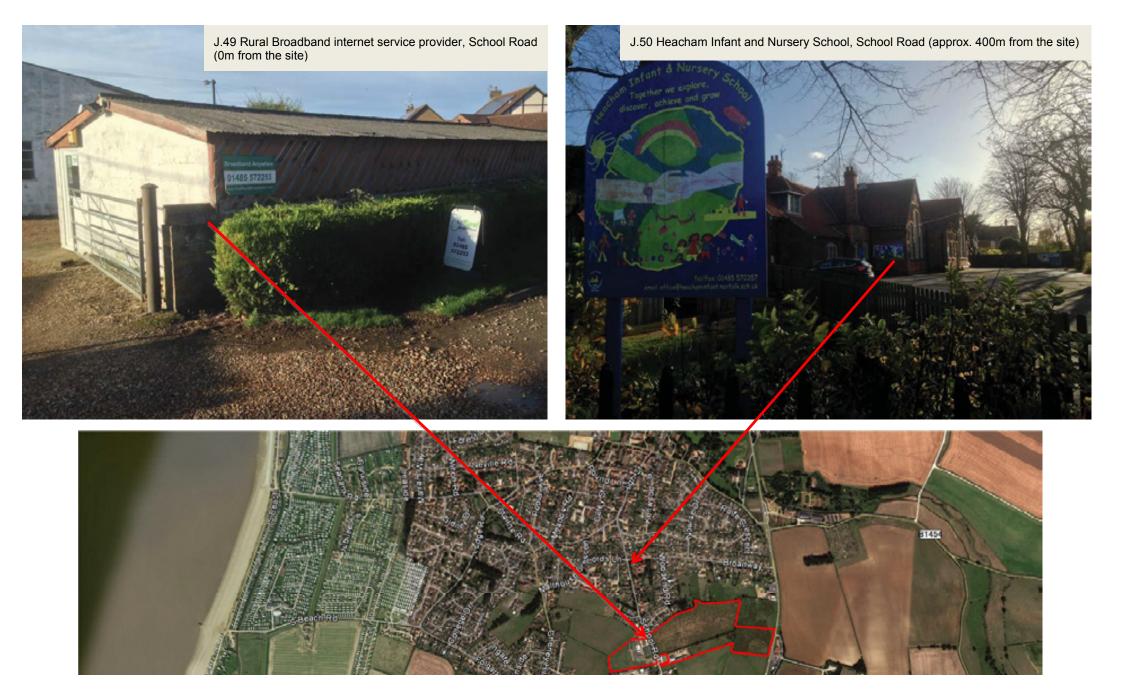

### CONTENTS

Local services and amenities – page 3 Site Photos – page 36

## **HEACHAM LOCAL AMENITIES AND SERVICES**

1,000m (1km)-12-13 minute walk800m-10 minute walk600m $-7\frac{1}{2}$  minute walk400m-5 minute walk





### Appendix J - APP/V2635/W/14/2221650RD – Land off School Road, Heacham













#### Appendix J - APP/V2635/W/14/2221650RD - Land off School Road, Heacham







































16



















J.34 Heacham Youth and Community Trust Charity Shop, High Street (approx. 700m from the site)



































J.56 Heacham Manor and Golf Club, Hunstanton Road. Facilities include a hotel and a spa. (approx. 2,000m from the site – approx.1,200m north of map)









J.60 Hand Car Wash, Lynn Road (approx. 150m north of the site). New footpath will improve accessibility to existing and new residents by walking and cycling.





#### Appendix J - APP/V2635/W/14/2221650RD – Land off School Road, Heacham







# SITE PHOTOS











## Appendix J - APP/V2635/W/14/2221650RD – Land off School Road, Heacham