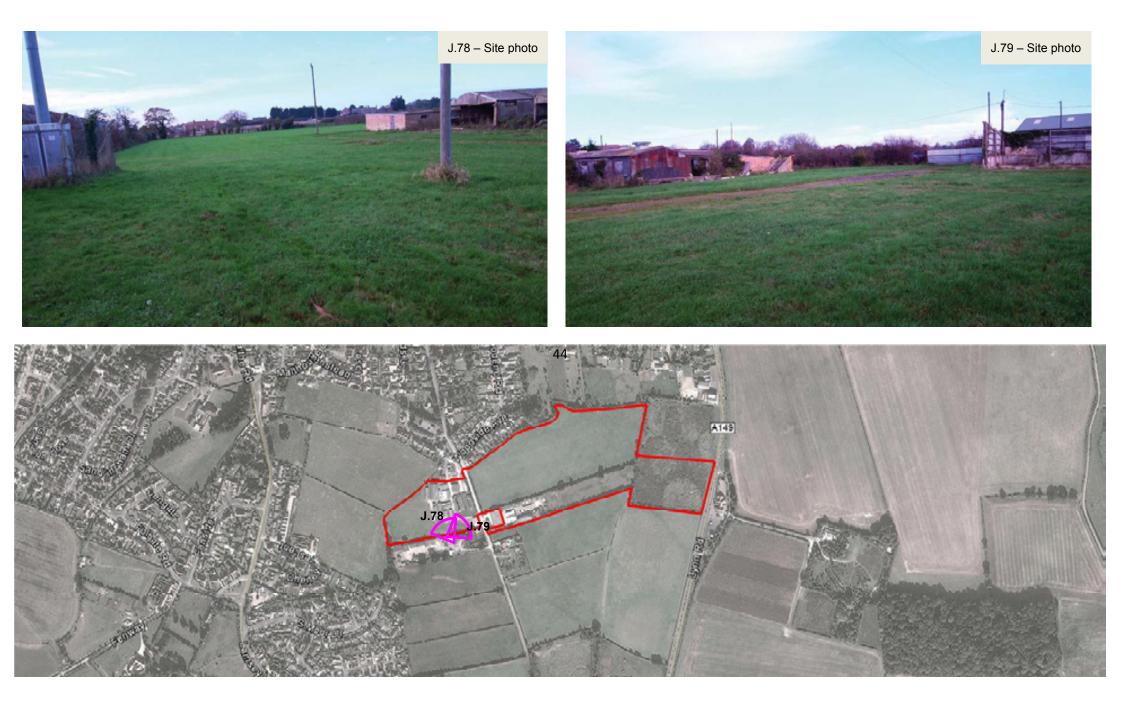

Road, Heacham













#### Appendix J - APP/V2635/W/14/2221650RD - Land off School Road, Heacham







































16



















J.34 Heacham Youth and Community Trust Charity Shop, High Street (approx. 700m from the site)



































J.56 Heacham Manor and Golf Club, Hunstanton Road. Facilities include a hotel and a spa. (approx. 2,000m from the site – approx.1,200m north of map)









J.60 Hand Car Wash, Lynn Road (approx. 150m north of the site). New footpath will improve accessibility to existing and new residents by walking and cycling.





#### Appendix J - APP/V2635/W/14/2221650RD – Land off School Road, Heacham







# SITE PHOTOS











## Appendix J - APP/V2635/W/14/2221650RD – Land off School Road, Heacham