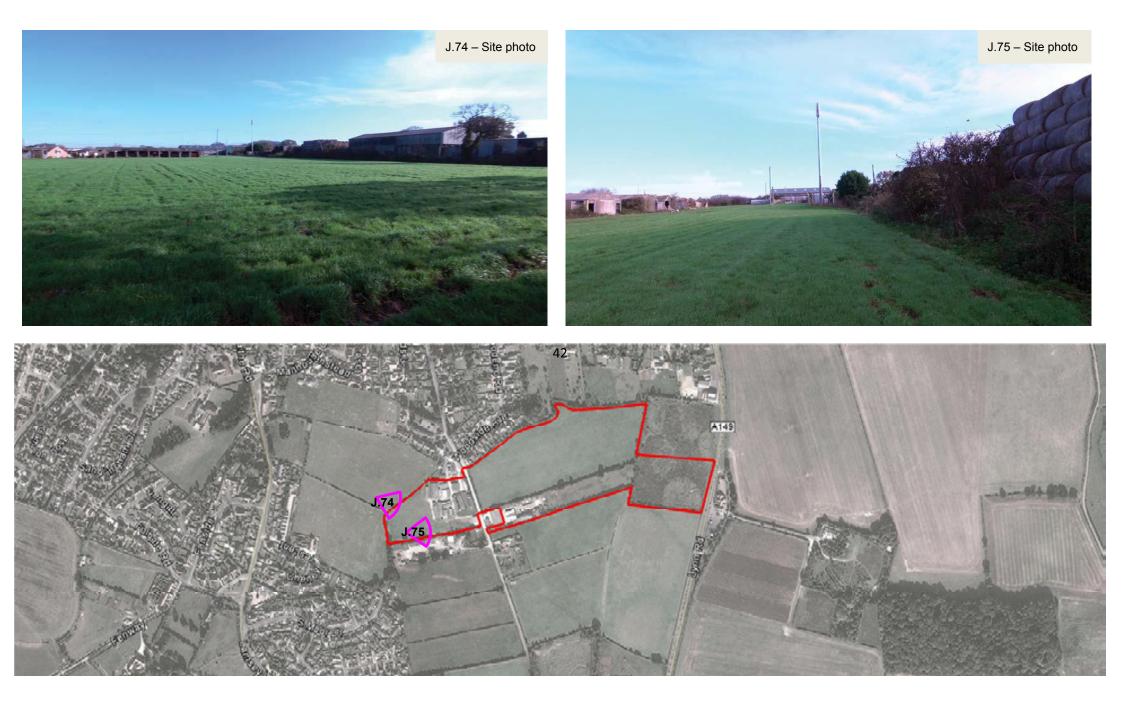

ool Road, Heacham













#### Appendix J - APP/V2635/W/14/2221650RD - Land off School Road, Heacham







































16



















J.34 Heacham Youth and Community Trust Charity Shop, High Street (approx. 700m from the site)



































J.56 Heacham Manor and Golf Club, Hunstanton Road. Facilities include a hotel and a spa. (approx. 2,000m from the site – approx.1,200m north of map)









J.60 Hand Car Wash, Lynn Road (approx. 150m north of the site). New footpath will improve accessibility to existing and new residents by walking and cycling.





#### Appendix J - APP/V2635/W/14/2221650RD – Land off School Road, Heacham







# SITE PHOTOS











## Appendix J - APP/V2635/W/14/2221650RD – Land off School Road, Heacham