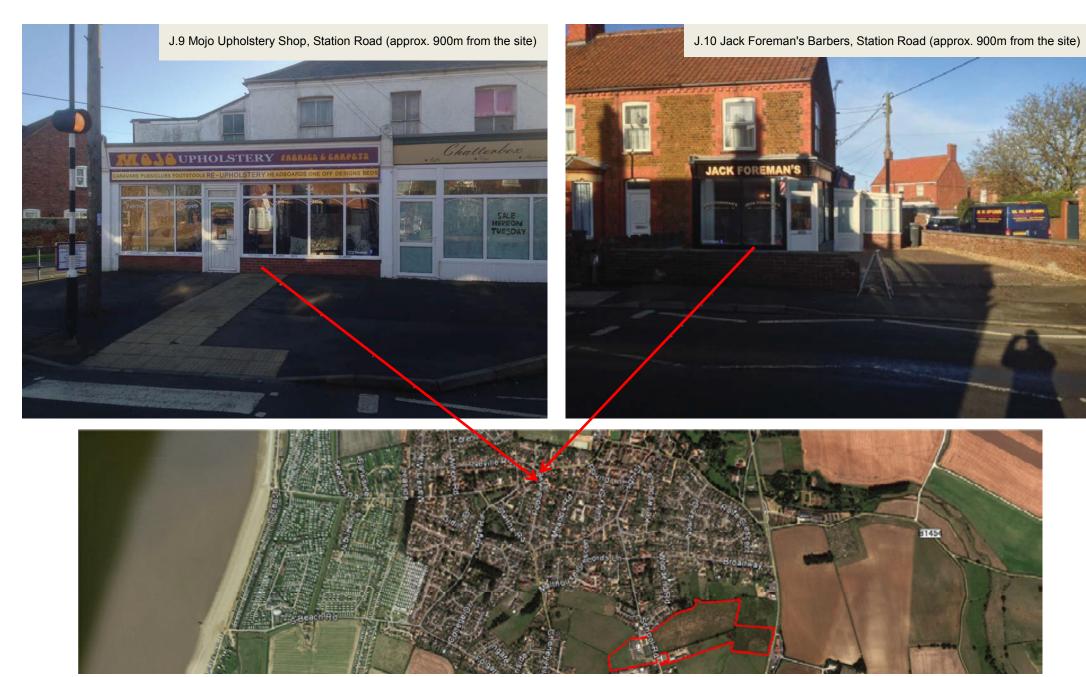

### CONTENTS

Local services and amenities – page 3 Site Photos – page 36

## **HEACHAM LOCAL AMENITIES AND SERVICES**

1,000m (1km)-12-13 minute walk800m-10 minute walk600m $-7\frac{1}{2}$  minute walk400m-5 minute walk





### Appendix J - APP/V2635/W/14/2221650RD – Land off School Road, Heacham













#### Appendix J - APP/V2635/W/14/2221650RD - Land off School Road, Heacham







































16



















J.34 Heacham Youth and Community Trust Charity Shop, High Street (approx. 700m from the site)



































J.56 Heacham Manor and Golf Club, Hunstanton Road. Facilities include a hotel and a spa. (approx. 2,000m from the site – approx.1,200m north of map)









J.60 Hand Car Wash, Lynn Road (approx. 150m north of the site). New footpath will improve accessibility to existing and new residents by walking and cycling.





#### Appendix J - APP/V2635/W/14/2221650RD – Land off School Road, Heacham







# SITE PHOTOS











## Appendix J - APP/V2635/W/14/2221650RD – Land off School Road, Heacham