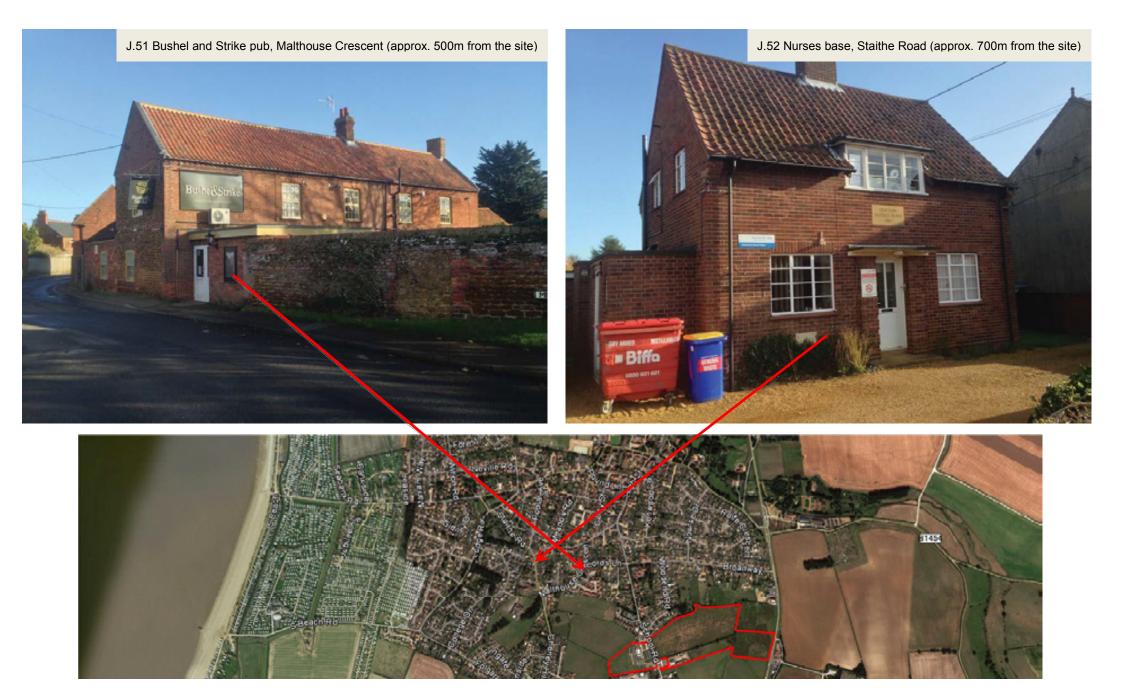

### CONTENTS

Local services and amenities – page 3 Site Photos – page 36

## **HEACHAM LOCAL AMENITIES AND SERVICES**

1,000m (1km)-12-13 minute walk800m-10 minute walk600m $-7\frac{1}{2}$  minute walk400m-5 minute walk





### Appendix J - APP/V2635/W/14/2221650RD – Land off School Road, Heacham













#### Appendix J - APP/V2635/W/14/2221650RD - Land off School Road, Heacham







































16



















J.34 Heacham Youth and Community Trust Charity Shop, High Street (approx. 700m from the site)



































J.56 Heacham Manor and Golf Club, Hunstanton Road. Facilities include a hotel and a spa. (approx. 2,000m from the site – approx.1,200m north of map)









J.60 Hand Car Wash, Lynn Road (approx. 150m north of the site). New footpath will improve accessibility to existing and new residents by walking and cycling.





#### Appendix J - APP/V2635/W/14/2221650RD – Land off School Road, Heacham







# SITE PHOTOS











## Appendix J - APP/V2635/W/14/2221650RD – Land off School Road, Heacham