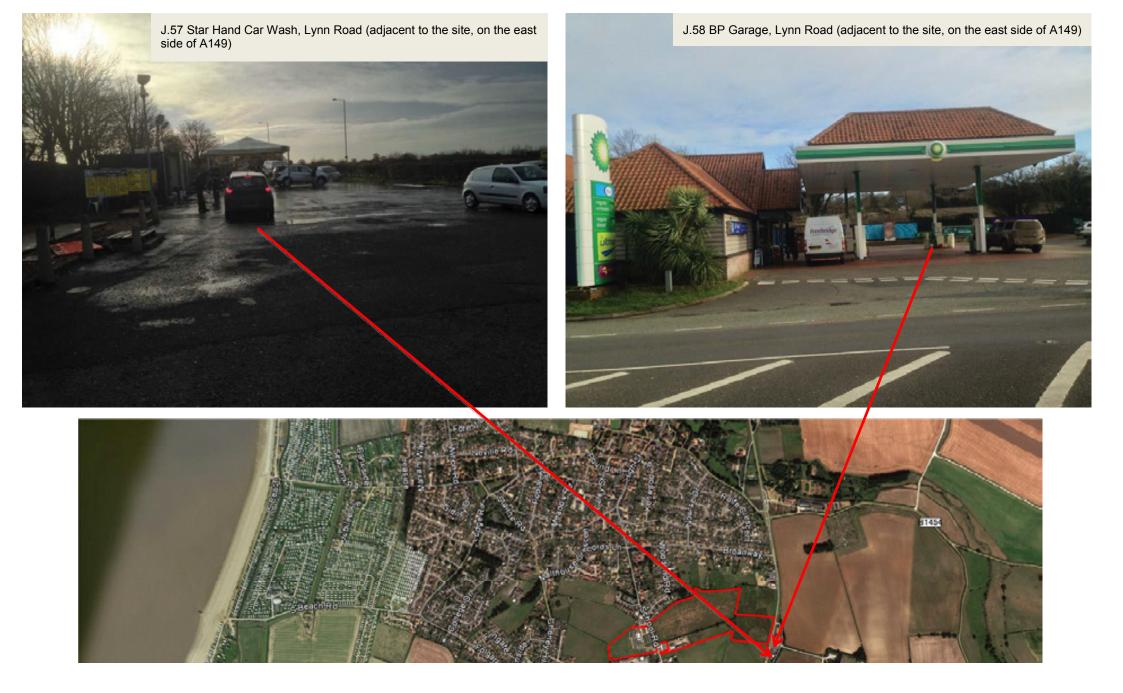

J.60 Hand Car Wash, Lynn Road (approx. 150m north of the site). New footpath will improve accessibility to existing and new residents by walking and cycling.