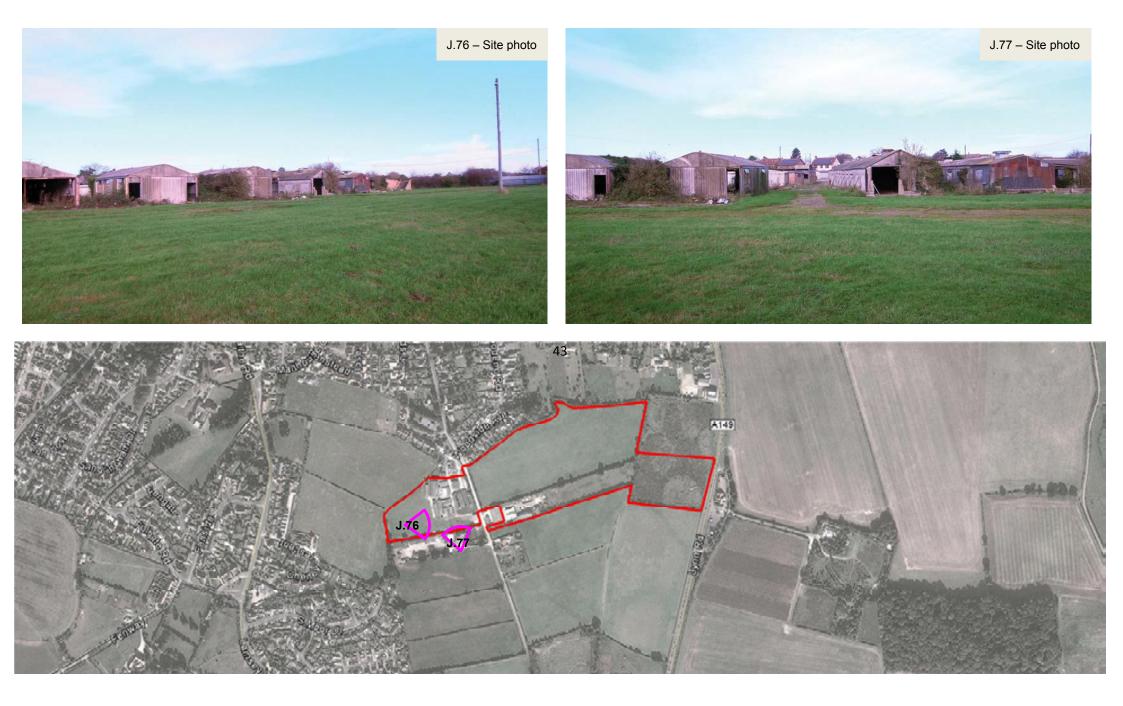

l Road, Heacham













#### Appendix J - APP/V2635/W/14/2221650RD - Land off School Road, Heacham







































16



















J.34 Heacham Youth and Community Trust Charity Shop, High Street (approx. 700m from the site)



































J.56 Heacham Manor and Golf Club, Hunstanton Road. Facilities include a hotel and a spa. (approx. 2,000m from the site – approx.1,200m north of map)









J.60 Hand Car Wash, Lynn Road (approx. 150m north of the site). New footpath will improve accessibility to existing and new residents by walking and cycling.





#### Appendix J - APP/V2635/W/14/2221650RD – Land off School Road, Heacham







# SITE PHOTOS











## Appendix J - APP/V2635/W/14/2221650RD – Land off School Road, Heacham