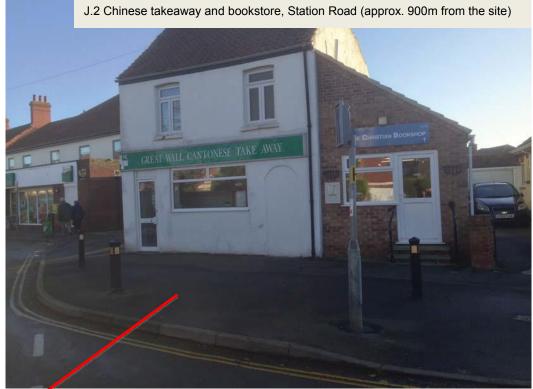

# SITE PHOTOS

## Appendix J - APP/V2635/W/14/2221650RD – Land off School Road, Heacham