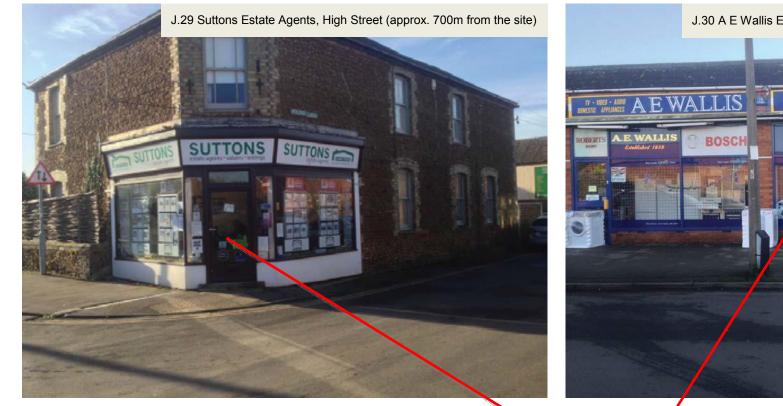

#### Appendix J - APP/V2635/W/14/2221650RD - Land off School Road, Heacham

16

J.34 Heacham Youth and Community Trust Charity Shop, High Street (approx. 700m from the site)

J.56 Heacham Manor and Golf Club, Hunstanton Road. Facilities include a hotel and a spa. (approx. 2,000m from the site – approx.1,200m north of map)