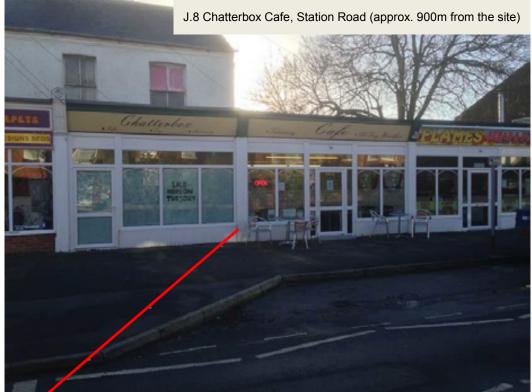

### CONTENTS

Local services and amenities – page 3 Site Photos – page 36

## **HEACHAM LOCAL AMENITIES AND SERVICES**

1,000m (1km)-12-13 minute walk800m-10 minute walk600m $-7\frac{1}{2}$  minute walk400m-5 minute walk





### Appendix J - APP/V2635/W/14/2221650RD – Land off School Road, Heacham













#### Appendix J - APP/V2635/W/14/2221650RD - Land off School Road, Heacham







































16



















J.34 Heacham Youth and Community Trust Charity Shop, High Street (approx. 700m from the site)



































J.56 Heacham Manor and Golf Club, Hunstanton Road. Facilities include a hotel and a spa. (approx. 2,000m from the site – approx.1,200m north of map)









J.60 Hand Car Wash, Lynn Road (approx. 150m north of the site). New footpath will improve accessibility to existing and new residents by walking and cycling.





#### Appendix J - APP/V2635/W/14/2221650RD – Land off School Road, Heacham







# SITE PHOTOS











## Appendix J - APP/V2635/W/14/2221650RD – Land off School Road, Heacham