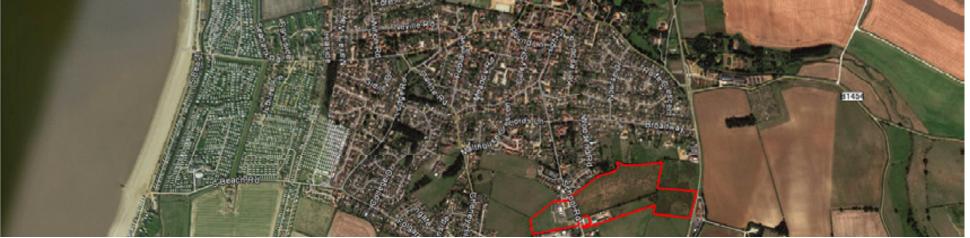

### CONTENTS

Local services and amenities – page 3 Site Photos – page 36

## **HEACHAM LOCAL AMENITIES AND SERVICES**

1,000m (1km)-12-13 minute walk800m-10 minute walk600m $-7\frac{1}{2}$  minute walk400m-5 minute walk





### Appendix J - APP/V2635/W/14/2221650RD – Land off School Road, Heacham













#### Appendix J - APP/V2635/W/14/2221650RD - Land off School Road, Heacham







































16



















J.34 Heacham Youth and Community Trust Charity Shop, High Street (approx. 700m from the site)



































J.56 Heacham Manor and Golf Club, Hunstanton Road. Facilities include a hotel and a spa. (approx. 2,000m from the site – approx.1,200m north of map)









J.60 Hand Car Wash, Lynn Road (approx. 150m north of the site). New footpath will improve accessibility to existing and new residents by walking and cycling.





#### Appendix J - APP/V2635/W/14/2221650RD – Land off School Road, Heacham







# SITE PHOTOS











## Appendix J - APP/V2635/W/14/2221650RD – Land off School Road, Heacham