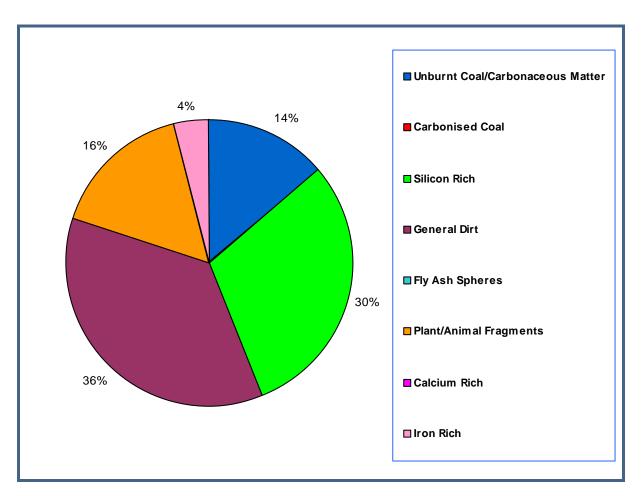

### **RESULTS OF SEM-EDS EXAMINATION**

| Location                       | Frisbee Deposit 4. Manor Farm House |  |
|--------------------------------|-------------------------------------|--|
| Sampling Period                | 29/03/2017 - 27/04/2017             |  |
| ESG OHEM LIMS Sample ID Number | 126813                              |  |
| Date Analysed                  | 18 May 2017                         |  |