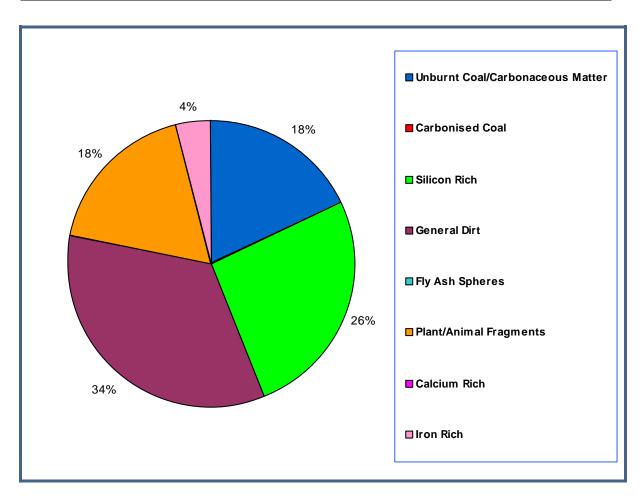

#### **RESULTS OF SEM-EDS EXAMINATION**

| Location                       | Frisbee Deposit 1. Manor Farm Bungalow |
|--------------------------------|----------------------------------------|
| Sampling Period                | 30/03/2017 - 27/04/2017                |
| ESG OHEM LIMS Sample ID Number | 126810                                 |
| Date Analysed                  | 18 May 2017                            |