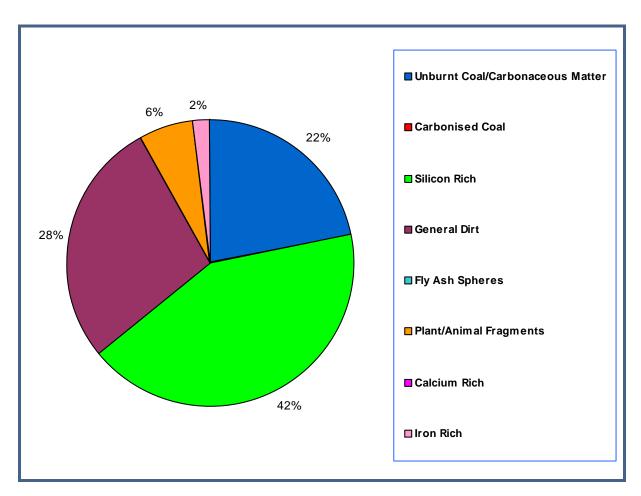

#### **RESULTS OF SEM-EDS EXAMINATION**

| Location Frisbee Deposit 3. Manor Farm Cottages |                         |
|-------------------------------------------------|-------------------------|
| Sampling Period                                 | 29/03/2017 - 27/04/2017 |
| ESG OHEM LIMS Sample ID Number                  | 126812                  |
| Date Analysed                                   | 18 May 2017             |