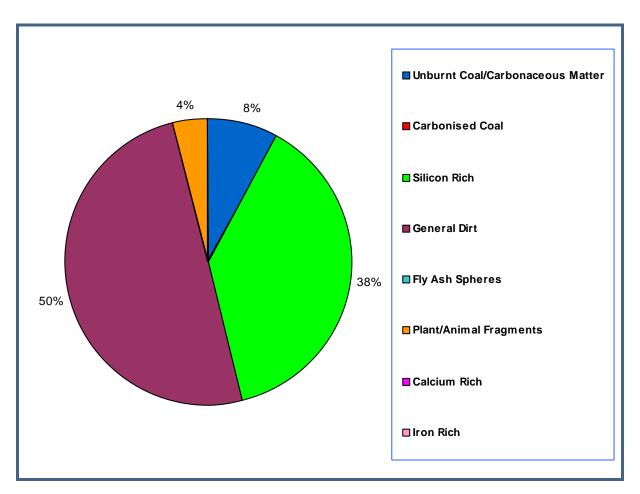

#### **RESULTS OF SEM-EDS EXAMINATION**

| Location                       | Frisbee Deposit 1. Manor Farm Bungalow |
|--------------------------------|----------------------------------------|
| Sampling Period                | 30/03/2017 - 27/04/2017                |
| ESG OHEM LIMS Sample ID Number | 126810                                 |
| Date Analysed                  | 18 May 2017                            |