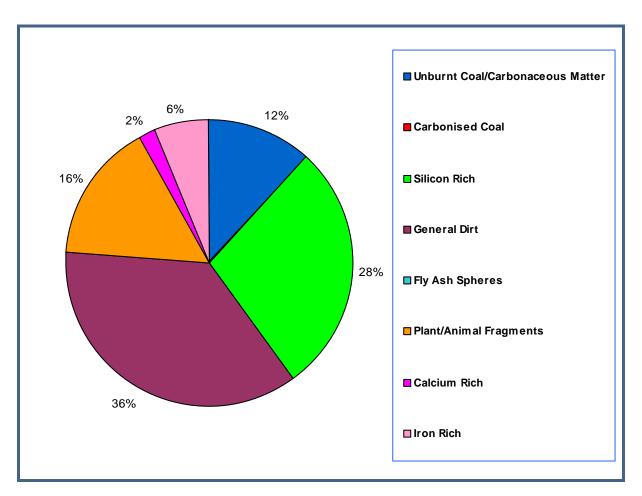

#### **RESULTS OF SEM-EDS EXAMINATION**

| Location Frisbee Deposit 2. 26 Chequers Lane |                         |
|----------------------------------------------|-------------------------|
| Sampling Period                              | 29/03/2017 - 27/04/2017 |
| ESG OHEM LIMS Sample ID Number               | 126811                  |
| Date Analysed                                | 18 May 2017             |