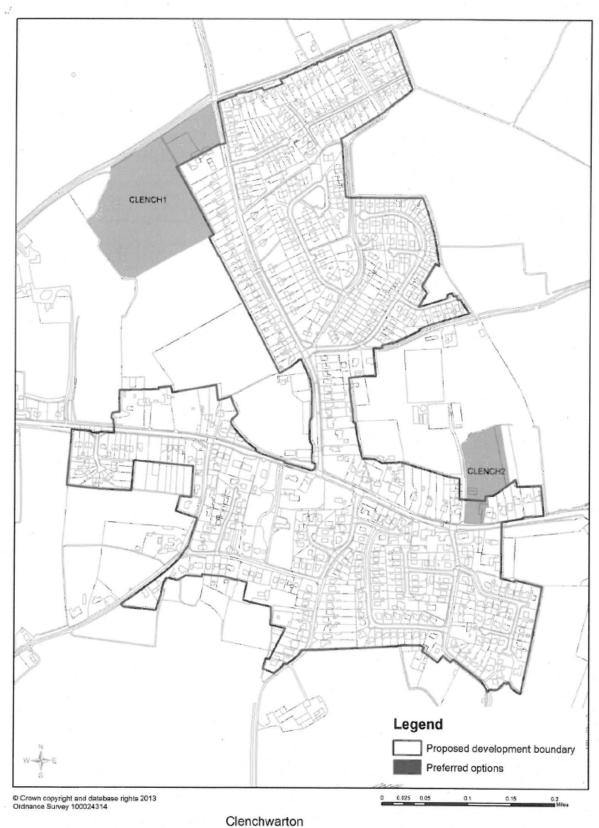

#### 1. Introduction

- 1.1. The proposed residential development sites in Clenchwarton, Between Wildfields Road and Hall Road (G.25.1), Land north of Main Road (G.25.2) and Land south of Main Road (G.25.3) are chosen and justified for the SADMP proposed document following the comparative assessment in the SA. Further justification can be found in the supporting text accompanying the proposed policies G.25.1, G.25.2 and G.25.3.
- 1.2. The deliverability form prepared by agent Ian Bix on behalf of the landowner (Appendix 1) for this site, dated 14/02/14; shows that the allocated site and access are under their ownership but the agricultural land behind it (formerly part of the preferred option site) is under separate ownership. They state the site is available and deliverable within the first 5 years of the plan period to 2026.
- 1.3. The Deliverability Form, for site G.25.2, is prepared by the landowner (Appendix 2), dated 26/02/2014; and states that the land is occupied by one dwelling and a shed, is available and deliverable within the first 5 years of the plan period to 2026.
- 1.4. There are 5 Deliverability Forms for site G.25.3 as the land is under multiple ownerships but all 5 identify one landowner as the main contact for the site. The site is divided in two halves with 3 landowners (members of the same family) owning one half of the site and the remaining area owned by two landowners. All landowners have shown a commitment to developing land and have submitted deliverability forms: (Appendix 3), dated12/11/14; (Appendix 4), dated 11/11/14; (Appendix 5), dated 11/11/14: (Appendix 6), dated 11/11/14 and (Appendix 7), dated 11/11/14. Each owner states the land is currently occupied in agricultural use, available and deliverable within the first 5 years of the plan period to 2026.

1.5. Clenchwarton is a large village and had one of the highest responses to the original 'call for sites' consultation. The village has developed sporadically, is surrounded by low lying, high quality agricultural land and large parts of the village is subject to flood risk. Accordingly there are a number of issues identified in the representations which are addressed below.

#### 2.2. Flood risk

2.2.1.1. Representations by Mrs Sophie Adams (500854), Mr D. Thorpe (285128) and Mr and Mrs Alflatt (786119) express concern about the level of flood risk in the settlement and suggest that the Council have not allocated in the areas at least risk of flooding. All sites within Clenchwarton are within tidal flood risk zone 3 (SFRA) and all sites are all within the hazard zone according to the Environment Agency breach modelling and therefore it is not possible to locate development sequentially in areas of lower risk. Due to the issue of flood risk, the option not to develop at all in Clenchwarton was presented at Issues and Options stage but was rejected in favour of sustaining the settlement as a KRSC in accordance with Core Strategy Policy CS02 – Settlement Hierarchy. Detailed explanation regarding the approach to areas of flood risk is presented in the SADMP.