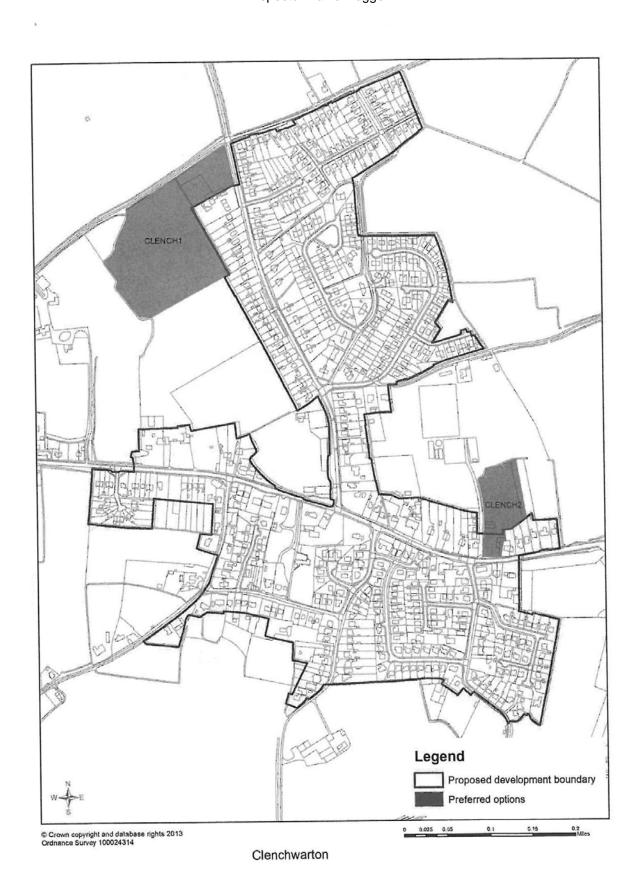

#### 1. Introduction

- 1.1. The proposed residential development sites in Clenchwarton, Between Wildfields Road and Hall Road (G.25.1), Land north of Main Road (G.25.2) and Land south of Main Road (G.25.3) are chosen and justified for the SADMP proposed document following the comparative assessment in the SA. Further justification can be found in the supporting text accompanying the proposed policies G.25.1, G.25.2 and G.25.3.
- 1.2. The deliverability form prepared by agent Ian Bix on behalf of the landowner (Appendix 1) for this site, dated 14/02/14; shows that the allocated site and access are under their ownership but the agricultural land behind it (formerly part of the preferred option site) is under separate ownership. They state the site is available and deliverable within the first 5 years of the plan period to 2026.
- 1.3. The Deliverability Form, for site G.25.2, is prepared by the landowner (Appendix 2), dated 26/02/2014; and states that the land is occupied by one dwelling and a shed, is available and deliverable within the first 5 years of the plan period to 2026.
- 1.4. There are 5 Deliverability Forms for site G.25.3 as the land is under multiple ownerships but all 5 identify one landowner as the main contact for the site. The site is divided in two halves with 3 landowners (members of the same family) owning one half of the site and the remaining area owned by two landowners. All landowners have shown a commitment to developing land and have submitted deliverability forms: (Appendix 3), dated12/11/14; (Appendix 4), dated 11/11/14; (Appendix 5), dated 11/11/14: (Appendix 6), dated 11/11/14 and (Appendix 7), dated 11/11/14. Each owner states the land is currently occupied in agricultural use, available and deliverable within the first 5 years of the plan period to 2026.

1.5. Clenchwarton is a large village and had one of the highest responses to the original 'call for sites' consultation. The village has developed sporadically, is surrounded by low lying, high quality agricultural land and large parts of the village is subject to flood risk. Accordingly there are a number of issues identified in the representations which are addressed below.

#### 2.2. Flood risk

2.2.1.1. Representations by Mrs Sophie Adams (500854), Mr D. Thorpe (285128) and Mr and Mrs Alflatt (786119) express concern about the level of flood risk in the settlement and suggest that the Council have not allocated in the areas at least risk of flooding. All sites within Clenchwarton are within tidal flood risk zone 3 (SFRA) and all sites are all within the hazard zone according to the Environment Agency breach modelling and therefore it is not possible to locate development sequentially in areas of lower risk. Due to the issue of flood risk, the option not to develop at all in Clenchwarton was presented at Issues and Options stage but was rejected in favour of sustaining the settlement as a KRSC in accordance with Core Strategy Policy CS02 – Settlement Hierarchy. Detailed explanation regarding the approach to areas of flood risk is presented in the SADMP.