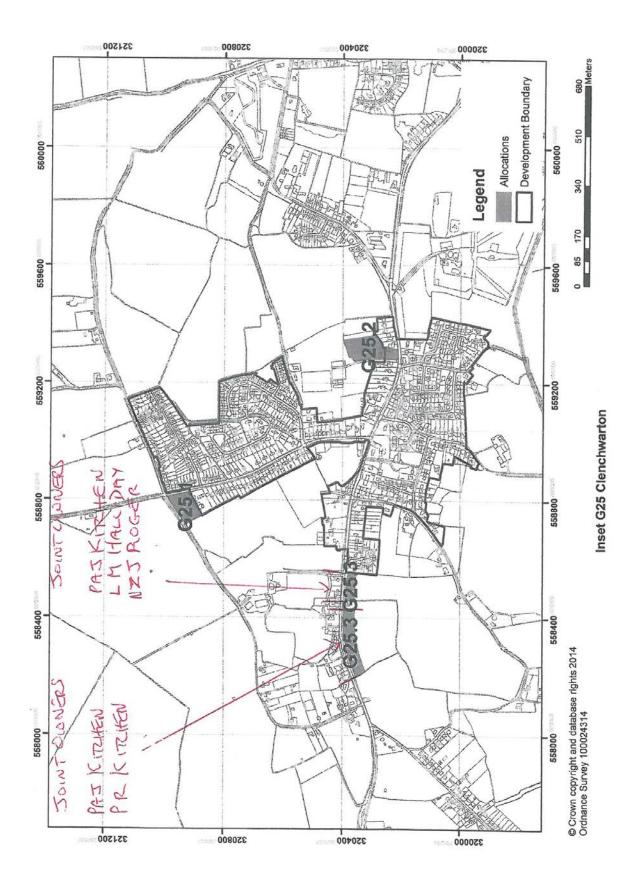

#### 15.1:

Is there evidence that any of the following proposed residential development sites in Clenchwarton are not justified, sustainable, viable, available or deliverable:

- Between Wildfields Road and Hall Road (G25.1)
- Land north of Main Road (G25.2)
- Land south of Main Road (G25.3)

#### 2.4. G25.1 Between Wildfields Road and Hall Road

- 2.4.1.1. Representation by Joan Hodkinson (ID: 502952) Clenchwarton Parish Council indicates that the allocation of 10 dwellings on this site may be unsound due to the overburdening of the drainage and sewage systems on site G.25.1. The Council are satisfied that the supporting information provided by the landowners agent Ian H. Bix Associates Ltd. submitted 8/10/13 (Appendix 8) proves that early exploration into sewage issues and drainage issues has taken place with the IDB and that there is no evidence that a solution to drainage and sewage issues cannot be achieved.
- 2.4.1.2. Representations received from Mr and Mrs Manning (ID:787035) and Jennifer and Anthony Dabney (787525) express a number of concerns regarding site G25.1 including loss of high quality agricultural land, peripheral location not in walking distance to facilities, within flood hazard zone, not in keeping with form and character of surrounding linear development, unpopular with residents. They additionally query the validity of the Councils SA and consider the scoring does not support its selection. The Council maintains that the explanatory text accompanying the proposed policy and in the SA provides a detailed justification for the choice of site. The representations suggest site 463/705 performs better in the SA scoring than G22.1 but that is not true for the category 'Economy A Business' in which site 463/705 received (x) negative to reflect the loss of a nursery with greenhouses. In balancing the options, the Council have used the SA to aid the selection of more sustainable sites.

# 2.5. G25.2 Land north of Main Road

2.5.1.1. Representation by Joan Hodkinson (ID: 502952) Clenchwarton Parish Council expresses concern with the proposed density of the

site following the increase in proposed dwellings from 10 to 20 at pre- submission stage. The Council used the density multiplier to determine that the site could accommodate a greater number of dwellings (see council response to Inspectors question 3.1 How has the Council assessed the potential density of each of the allocated sites? for an explanation of the density multiplier). Whilst the nature of the surrounding development to the east and west of the site is very low density, in the interest of making the most efficient use of land and reflecting the majority of residential development in the village, the Council consider that a higher density could be achieved in the form of a cul de sac development. Most of the new development would be located away from Main Road and behind existing dwellings and therefore would not be seen to be incongruous with lower density linear development along Main Road. Clenchwarton Parish Council also noted concern regarding the access to the site but and there is an existing safe access to the property on the site and no objections were raised by NCC Highways Authority.

#### 2.6. G25.3 Land south of Main Road

- 2.6.1.1. Representation by Joan Hodkinson (ID: 502952) Clenchwarton Parish Council states that the development of site G25.3 will not compensate for the loss of high quality agricultural land and that development would detract from the rural aspect of the village. Representations received by K.G Woods (ID:891275), Raymond J. Plater (ID: 499632) and Simon Lemmon (ID:780919) also indicate a number of issues regarding the site including the loss of agricultural land, safety issues regarding the bend in the road, distance from villages services, impact on neighbouring amenity and presence of standing water.
- 2.6.1.2. The Council maintains that the explanatory text accompanying the proposed policy and in the SA provides a detailed justification for the choice of site. No objections were raised with infrastructure providers or NCC Highways Authority. Only a small amount of agricultural land is required to accommodate the linear development and the remainder of the large open fields would remain in agricultural use. The site would be served by bus stops promoting sustainable access to services and is adjacent a public house and Methodist church and is therefore not remote. The site presents an opportunity to mirror linear development to the north of Main Road, reflecting the existing form and character of this part of the