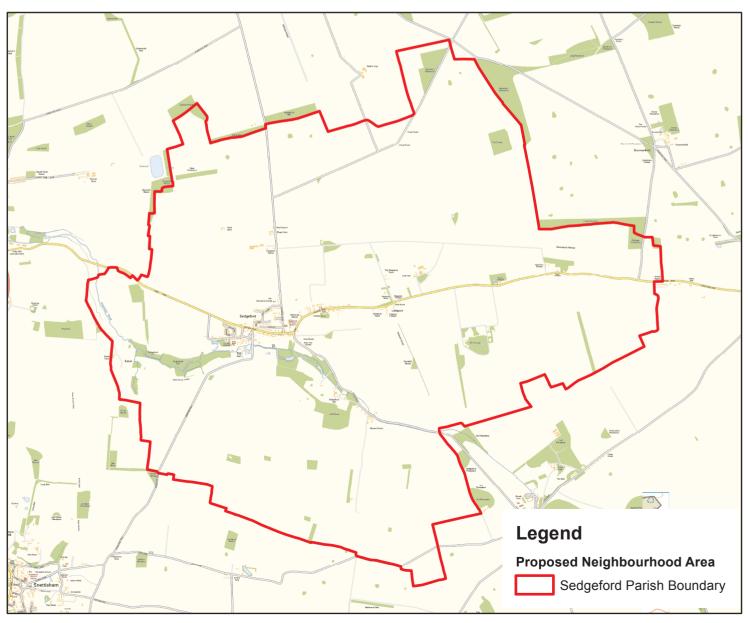

## **Neighbourhood Area Consultation**

Sedgeford have submitted an application to the Borough Council to have a 'Neighbourhood Area' designated, which is the first stage in the process of making a Neighbourhood Plan. The whole of Sedgeford Parish boundary is proposed to be included in the area. The Neighbourhood Plan would relate to the area within the boundary.