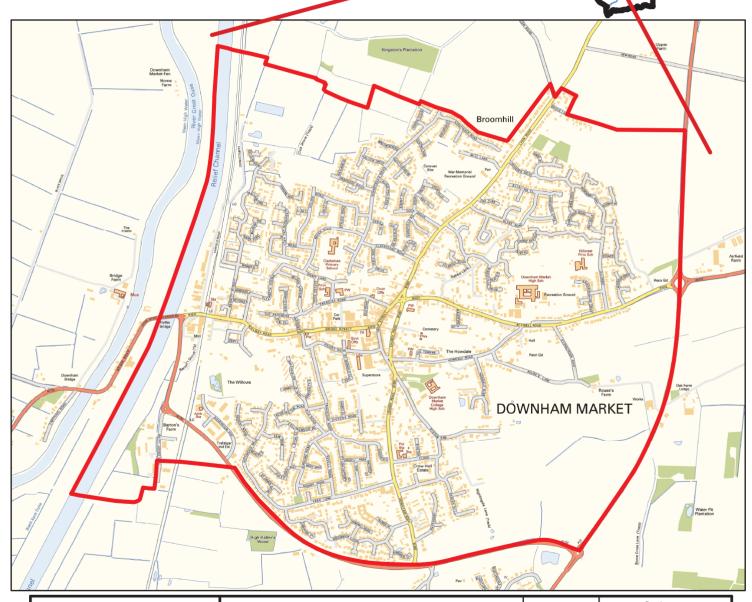

## **Downham Market**

## **Downham Market**

Application by Downham Market Town Council to designate Downham Market as a Neighbourhood Area. The application will enable Downham Market Town Council to produce a Neighbourhood Plan for this area.