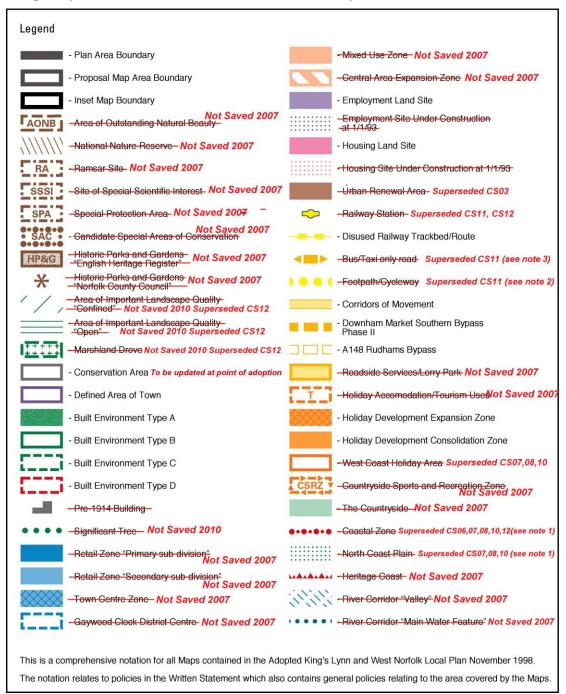

# EXPLANATORY NOTES – MAP LEGEND (BASED ON THE BOROUGH WIDE LOCAL PLAN PROPOSALS MAPS)

## Proposals Maps Amendments (Based on the Borough Wide Local Plan Proposals Maps)

Notes to Accompany Proposals Maps, Legend

### Notes 1

Policy CS07 refers to coastal areas "coastal areas" therefore retained pending definition. Retained for consideration within SSA&P DPD

## Note 2

Policy CS11 refers to providing and improving safe routes for pedestrians and cyclists therefore retained pending definition. Retained for consideration within SSA&P DPD

#### Note 3

Local Plan specific sites indicated in the Proposals Map where the policy wording is not carried forward yet the extent of land continues to be affected by similar strategies and is to be considered in more detail within the Site Allocations and Policies Development Plan Document.