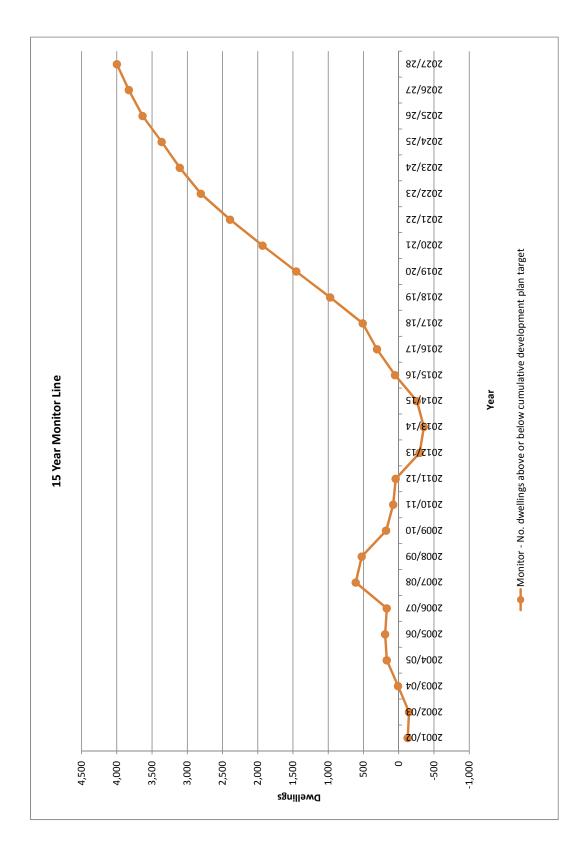

Annual Monitoring Report December 2013

**4.12** The graphs above plot the Borough-wide housing trajectory from 2001 to 2026. This is based on the annual completions to date, identified developments and allocated developments over the plan period. In these graphs, the Monitor line plots the level to which cumulative completions to date exceed or fall short of the cumulative plan target. The 'Managed Delivery Target' line shows the annual average completion rate which must be sustained to the end of the plan period to meet the strategic allocation by 2026.

**4.9** The tables above show that 322 new dwellings were completed in 2012/13. This is around half of the annual Core Strategy target of 660 dwellings per annum, and is assumed to reflect the difficult economic and housing market conditions. As a result the Borough has this year fallen behind the Core Strategy cumulative target for the first time in almost 10 years, albeit only by 3.8% (299 dwellings short of the target of 7,920).

**4.10** As identified in the trajectory below, the Council anticipates delivery rates will increase again and the cumulative target regained and exceeded before the end of the plan period. The total number of dwellings completed since 2001 is 7,621 (an average of 635 per annum), compared to the planned 7,920 completions (an average of 660 per annum). This leaves 8,879 dwellings to be completed by 2026 (an average of 683 per annum) to meet the Core Strategy target.