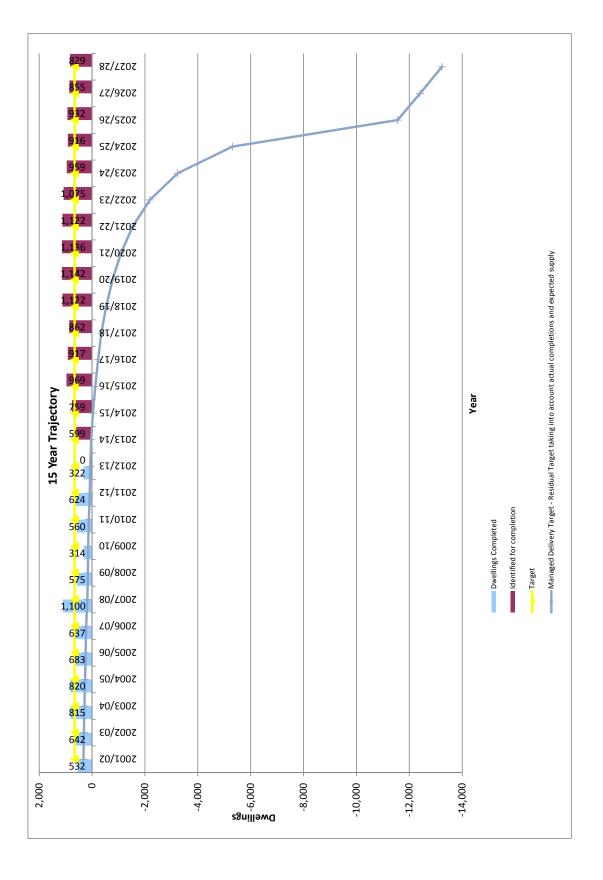

Annual Monitoring Report December 2013

**4.12** The graphs above plot the Borough-wide housing trajectory from 2001 to 2026. This is based on the annual completions to date, identified developments and allocated developments over the plan period. In these graphs, the Monitor line plots the level to which cumulative completions to date exceed or fall short of the cumulative plan target. The 'Managed Delivery Target' line shows the annual average completion rate which must be sustained to the end of the plan period to meet the strategic allocation by 2026.

### Totals from previous years

| Year                | Additional Dwellings |
|---------------------|----------------------|
| Apr 2001 - Mar 2002 | 532                  |
| Apr 2002 - Mar 2003 | 642                  |
| Apr 2003 - Mar 2004 | 815                  |
| Apr 2004 - Mar 2005 | 820*                 |
| Apr 2005 - Mar 2006 | 683                  |
| Apr 2006 - Mar 2007 | 637                  |
| Apr 2007 - Mar 2008 | 1,097                |
| Apr 2008 - Mar 2009 | 575                  |
| Apr 2009 - Mar 2010 | 314                  |
| Apr 2010 - Mar 2011 | 560                  |
| Apr 2011 - Mar 2012 | 624                  |
| Apr 2012 - Mar 2013 | 322                  |

**4.10** As identified in the trajectory below, the Council anticipates delivery rates will increase again and the cumulative target regained and exceeded before the end of the plan period. The total number of dwellings completed since 2001 is 7,621 (an average of 635 per annum), compared to the planned 7,920 completions (an average of 660 per annum). This leaves 8,879 dwellings to be completed by 2026 (an average of 683 per annum) to meet the Core Strategy target.

**4.14** The Trajectory assumes that the majority of existing outstanding permissions will be developed in the next five years. It has also been assumed that completions will increase to exceed target levels in 2014/15. The Council continues to be innovative in trying to ensure that a level of house building continues in the Borough during the downturn, recognising the need to invest in upgrading utilities, surface water and transport capacity and getting our forward plans in place so that we are in a good position to continue to grow when the upturn comes.