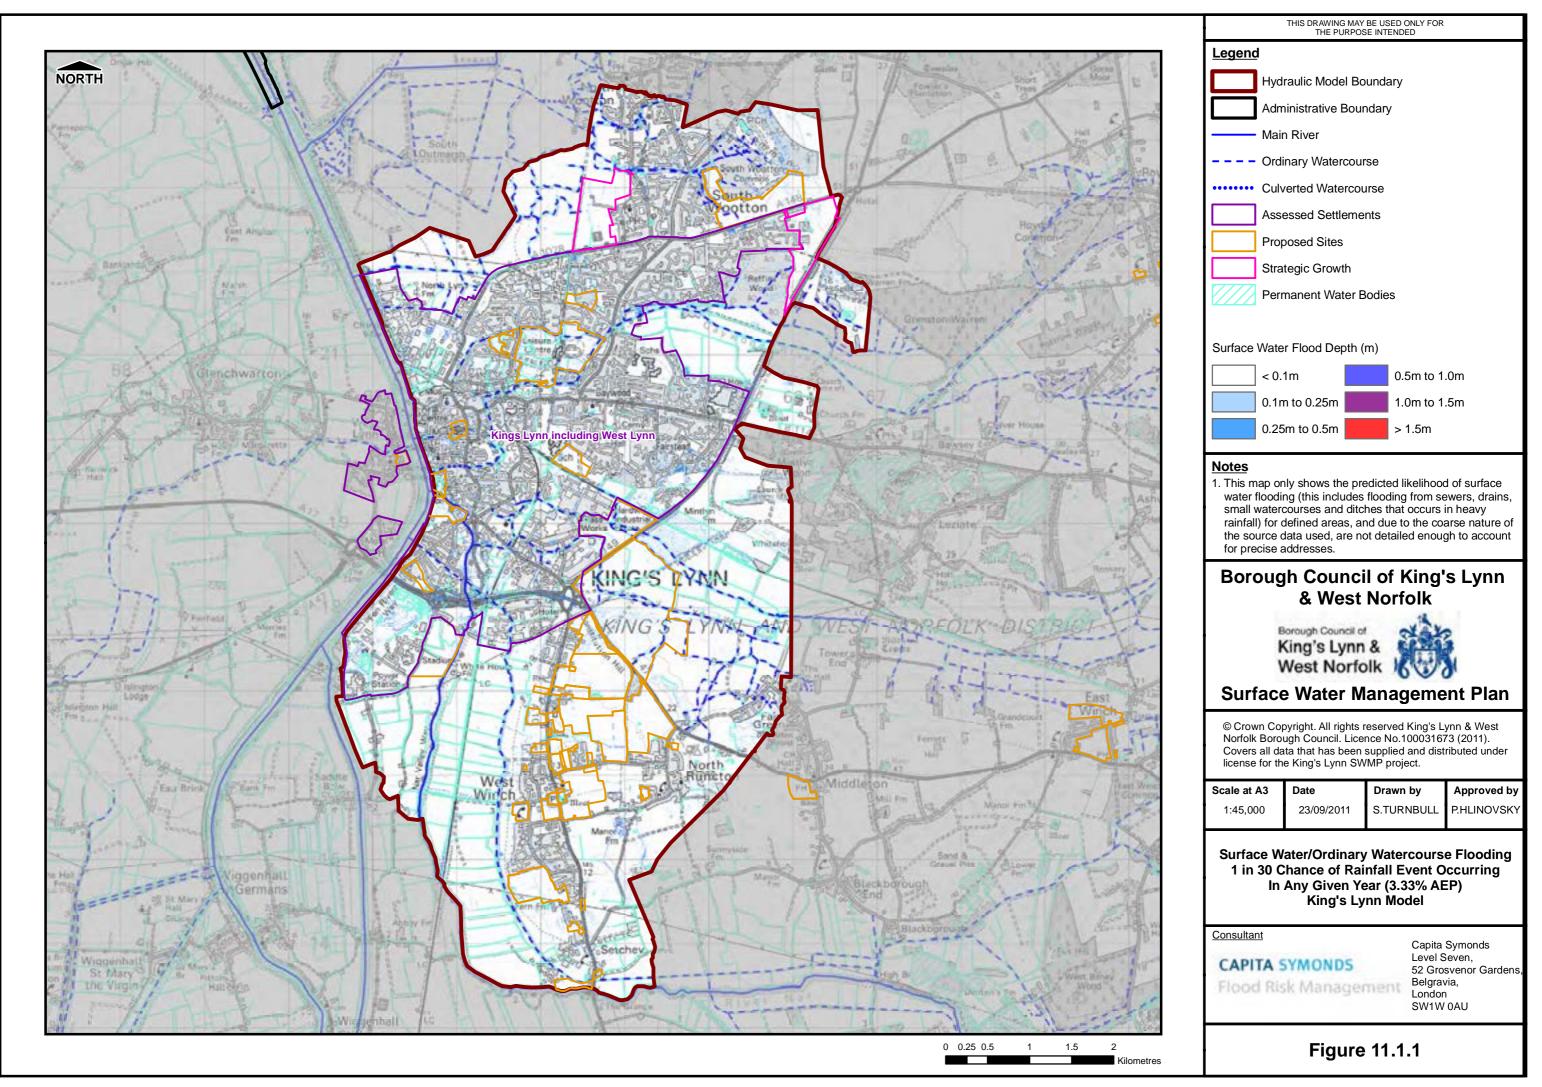

.HLINOVSKY 23/09/2011 S.TURNBULL

> **Sewer Network with Sewer Flooding** Incidents King's Lynn Model Area

CAPITA SYMONDS

Capita Symonds Level Seven, 52 Grosvenor Gardens Belgravia, London SW1W 0AU

FIGURE 7.8



Filepath: F:\Environment\ZWET\CS048386\_KingsLynnSWMP\GIS\ARC\Mxds\SWMP\_SNM\_Fig7.9\_Sewer



Filepath: F:\Environment\ZWET\CS048386\_KingsLynnSWMP\GIS\ARC\Mxds\SWMP\_Fig8.0



Filepath: F:\Environment\ZWET\CS048386 KingsLynnSWMP\GIS\ARC\Mxds\SWMF



Filepath: F:\Environment\ZWET\CS048386\_KingsLynnSWMP\GIS\ARC\Mxds\SWMP\_I





THIS DRAWING MAY BE USED ONLY FOR THE PURPOSE INTENDED

### **Surface Water Management Plan**

Norfolk Borough Council. Licence No.100031673 (2011).

Approved by P.HLINOVSKY

> Capita Symonds Level Seven, 52 Grosvenor Gardens





























Filepath: F:\Environment\ZWET\CS048386 KinasLvnnSWMP\GIS\ARC\Mxds\SWMP |



Filepath: F:\Environment\ZWET\CS048386\_KingsLynnSWMP\GIS\ARC\Mxds\SWMP\_Fig11.1.2\_Hazard\_3



Filepath: F:\Environment\ZWET\CS048386 KingsLvnnS\WMP\GIS\ARC\\Mxds\SWMP Fig



Filepath: F:\Environment\ZWET\CS048386 Kings\LvnSWMP\GIS\ARC\Mxds\SWMP Fig11



Filepath: F:\Environment\ZWET\CS048386 KinasLvnnSWMP\GIS\ARC\Mxds\SWMP Fig11.3







Filepath: F:\Environment\ZWET\CS048386 KinasLvnnSWMP\GIS\ARC\Mxds\SWMP Fig11.4.



Filepath; F:\Environment\ZWET\CS048386 KingsLvnnSWMP\GIS\ARC\Mxds\SWMP Fig1