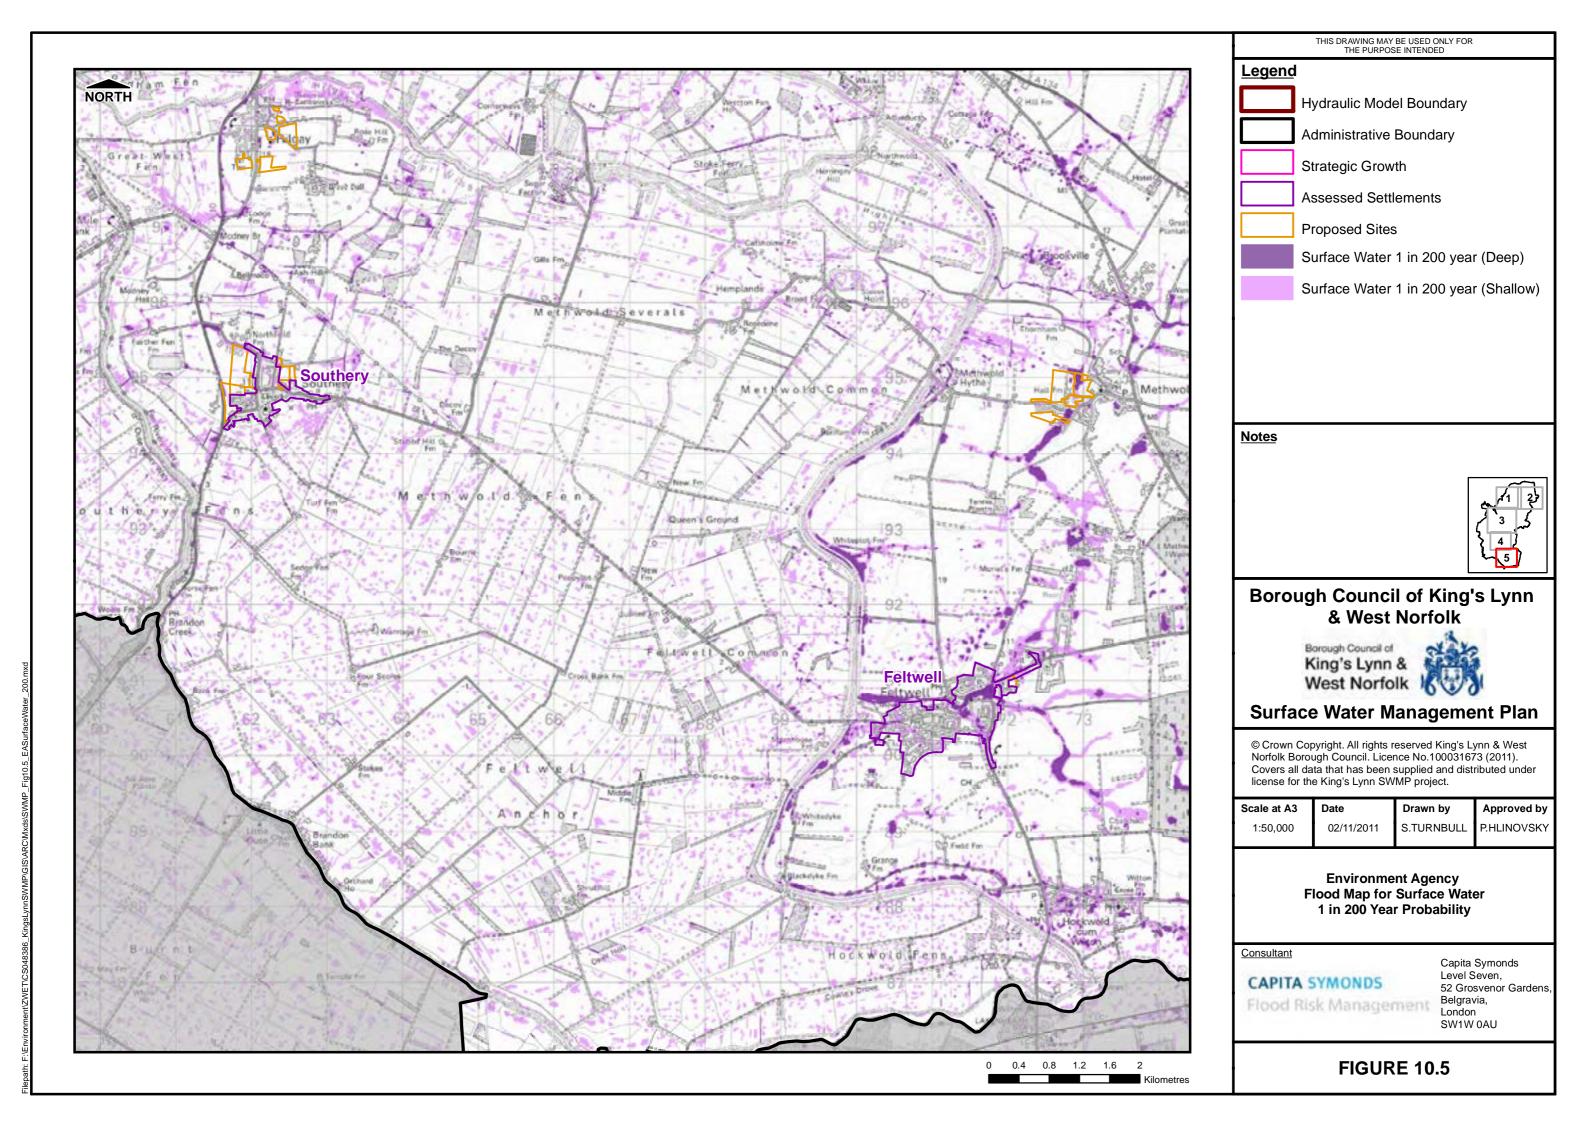

P.HLINOVSKY 23/09/2011 S.TURNBULL

> **Sewer Network with Sewer Flooding** Incidents King's Lynn Model Area

CAPITA SYMONDS

Capita Symonds Level Seven, 52 Grosvenor Gardens Belgravia, London SW1W 0AU

FIGURE 7.8



Filepath: F:\Environment\ZWET\CS048386\_KingsLynnSWMP\GIS\ARC\Mxds\SWMP\_SNM\_Fig7.9\_Sewer



Filepath: F:\Environment\ZWET\CS048386\_KingsLynnSWMP\GIS\ARC\Mxds\SWMP\_Fig8.0



Filepath: F:\Environment\ZWET\CS048386 KingsLynnSWMP\GIS\ARC\Mxds\SWMF



Filepath: F:\Environment\ZWET\CS048386\_KingsLynnSWMP\GIS\ARC\Mxds\SWMP\_I





THIS DRAWING MAY BE USED ONLY FOR THE PURPOSE INTENDED

### **Surface Water Management Plan**

Norfolk Borough Council. Licence No.100031673 (2011).

Approved by P.HLINOVSKY

> Capita Symonds Level Seven, 52 Grosvenor Gardens





























Filepath: F:\Environment\ZWET\CS048386 KinasLvnnSWMP\GIS\ARC\Mxds\SWMP |



Filepath: F:\Environment\ZWET\CS048386\_KingsLynnSWMP\GIS\ARC\Mxds\SWMP\_Fig11.1.2\_Hazard\_3



Filepath: F:\Environment\ZWET\CS048386 KingsLvnnS\WMP\GIS\ARC\\Mxds\SWMP Fig



Filepath: F:\Environment\ZWET\CS048386 Kings\LvnSWMP\GIS\ARC\Mxds\SWMP Fig11



Filepath: F:\Environment\ZWET\CS048386 KinasLvnnSWMP\GIS\ARC\Mxds\SWMP Fig11.3







Filepath: F:\Environment\ZWET\CS048386 KinasLvnnSWMP\GIS\ARC\Mxds\SWMP Fig11.4.



Filepath; F:\Environment\ZWET\CS048386 KingsLvnnSWMP\GIS\ARC\Mxds\SWMP Fig1