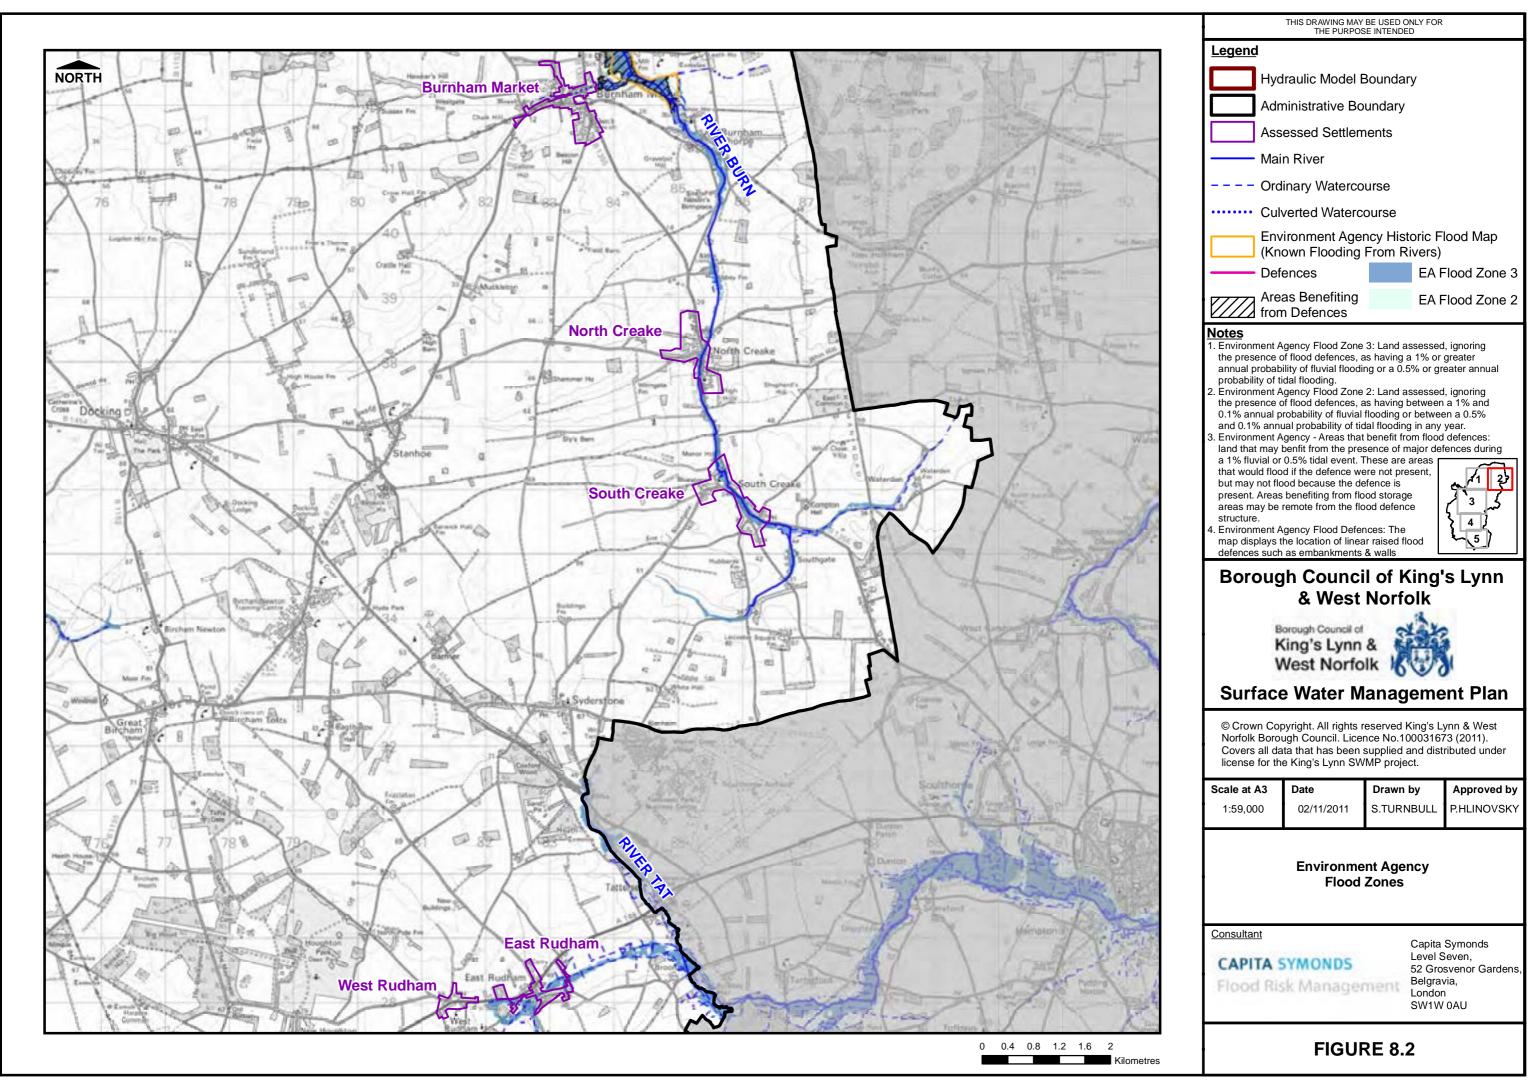

Filepath: F:\Environment\ZWET\CS048386\_KingsLynnSWMP\GIS\ARC\Mxds\SWMP\_Fig11.1.2\_Hazard\_3

Filepath: F:\Environment\ZWET\CS048386 KingsLvnnS\WMP\GIS\ARC\\Mxds\SWMP Fig

Filepath: F:\Environment\ZWET\CS048386 Kings\LvnSWMP\GIS\ARC\Mxds\SWMP Fig11