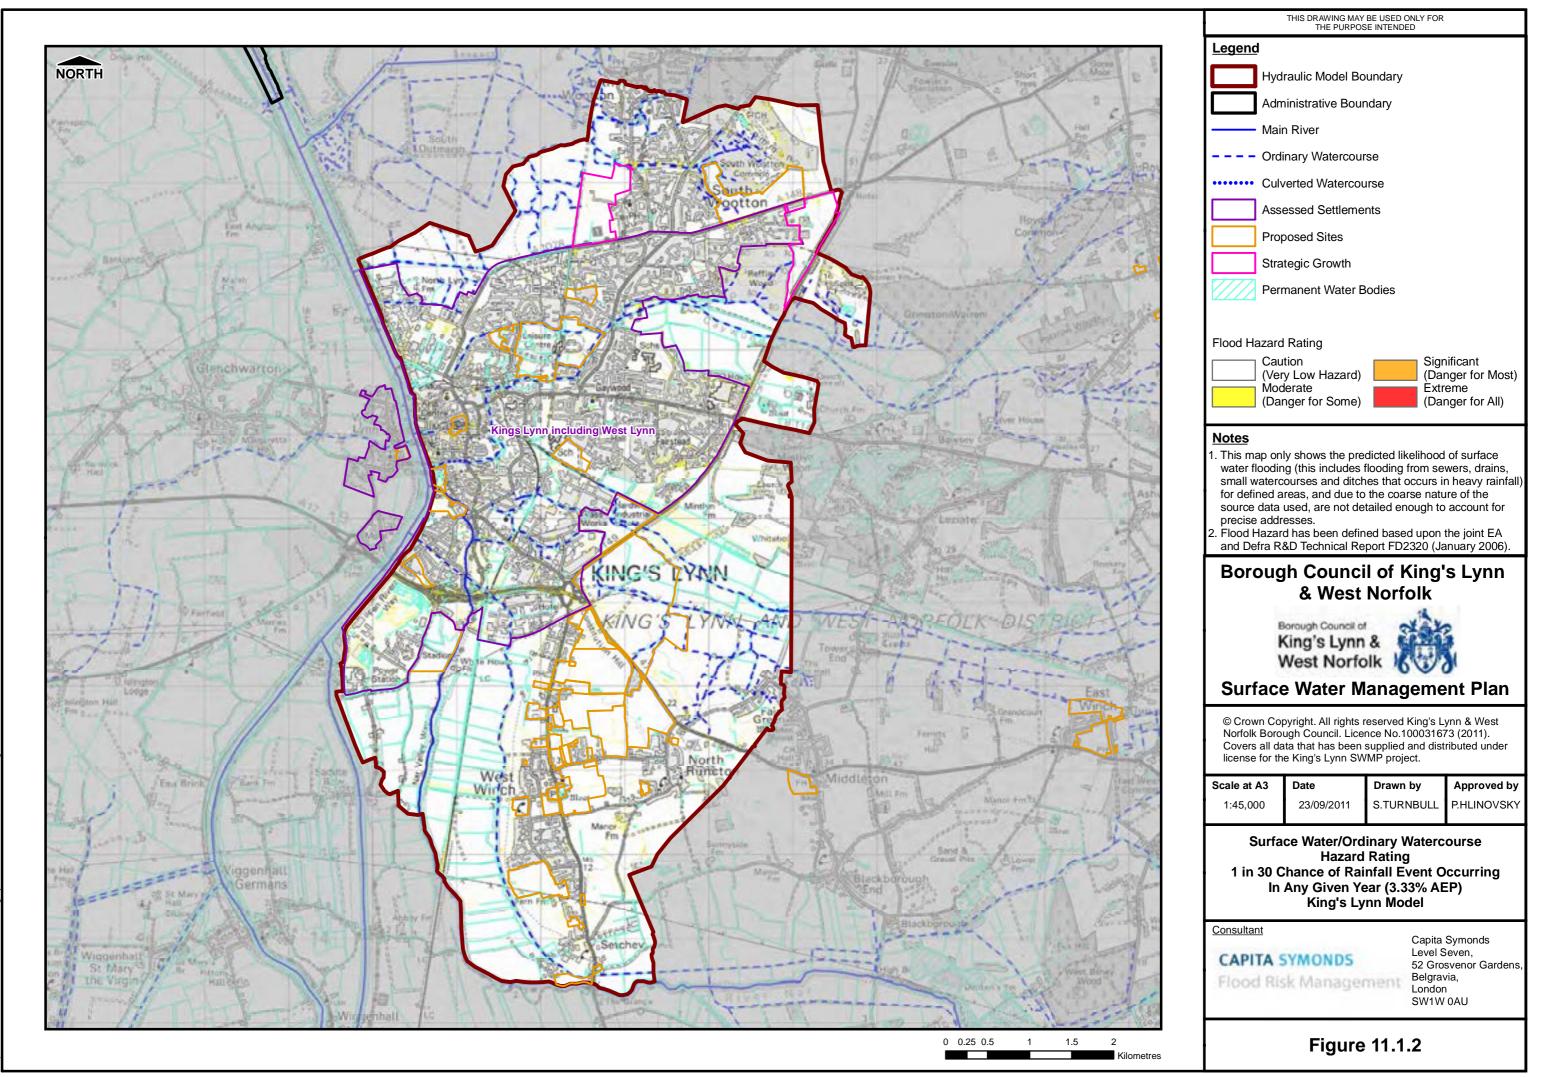

Filepath: F:\Environment\ZWET\CS048386\_KingsLynnSWMP\GIS\ARC\Mxds\SWMP\_Fig11.1.2\_Hazard\_3

Filepath: F:\Environment\ZWET\CS048386 KingsLvnnS\WMP\GIS\ARC\\Mxds\SWMP Fig

Filepath: F:\Environment\ZWET\CS048386 Kings\LvnSWMP\GIS\ARC\Mxds\SWMP Fig11