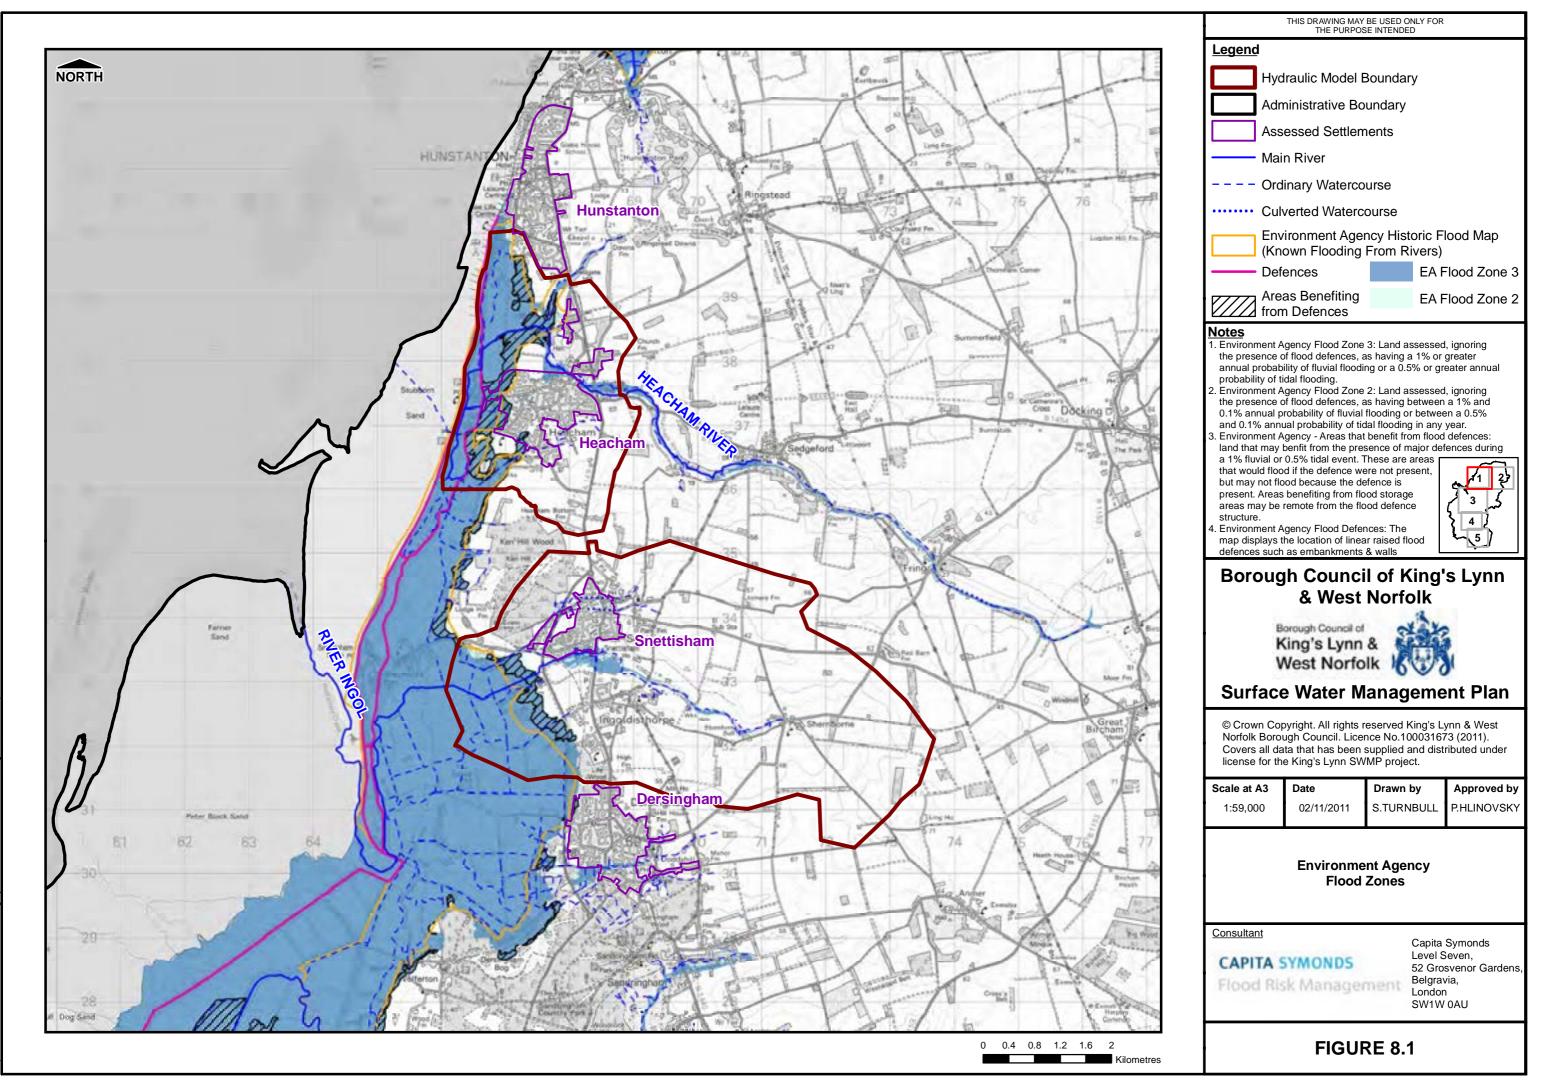

FIGURE 7.8

Filepath: F:\Environment\ZWET\CS048386\_KingsLynnSWMP\GIS\ARC\Mxds\SWMP\_SNM\_Fig7.9\_Sewer

Filepath: F:\Environment\ZWET\CS048386\_KingsLynnSWMP\GIS\ARC\Mxds\SWMP\_Fig8.0

Filepath: F:\Environment\ZWET\CS048386 KingsLynnSWMP\GIS\ARC\Mxds\SWMF