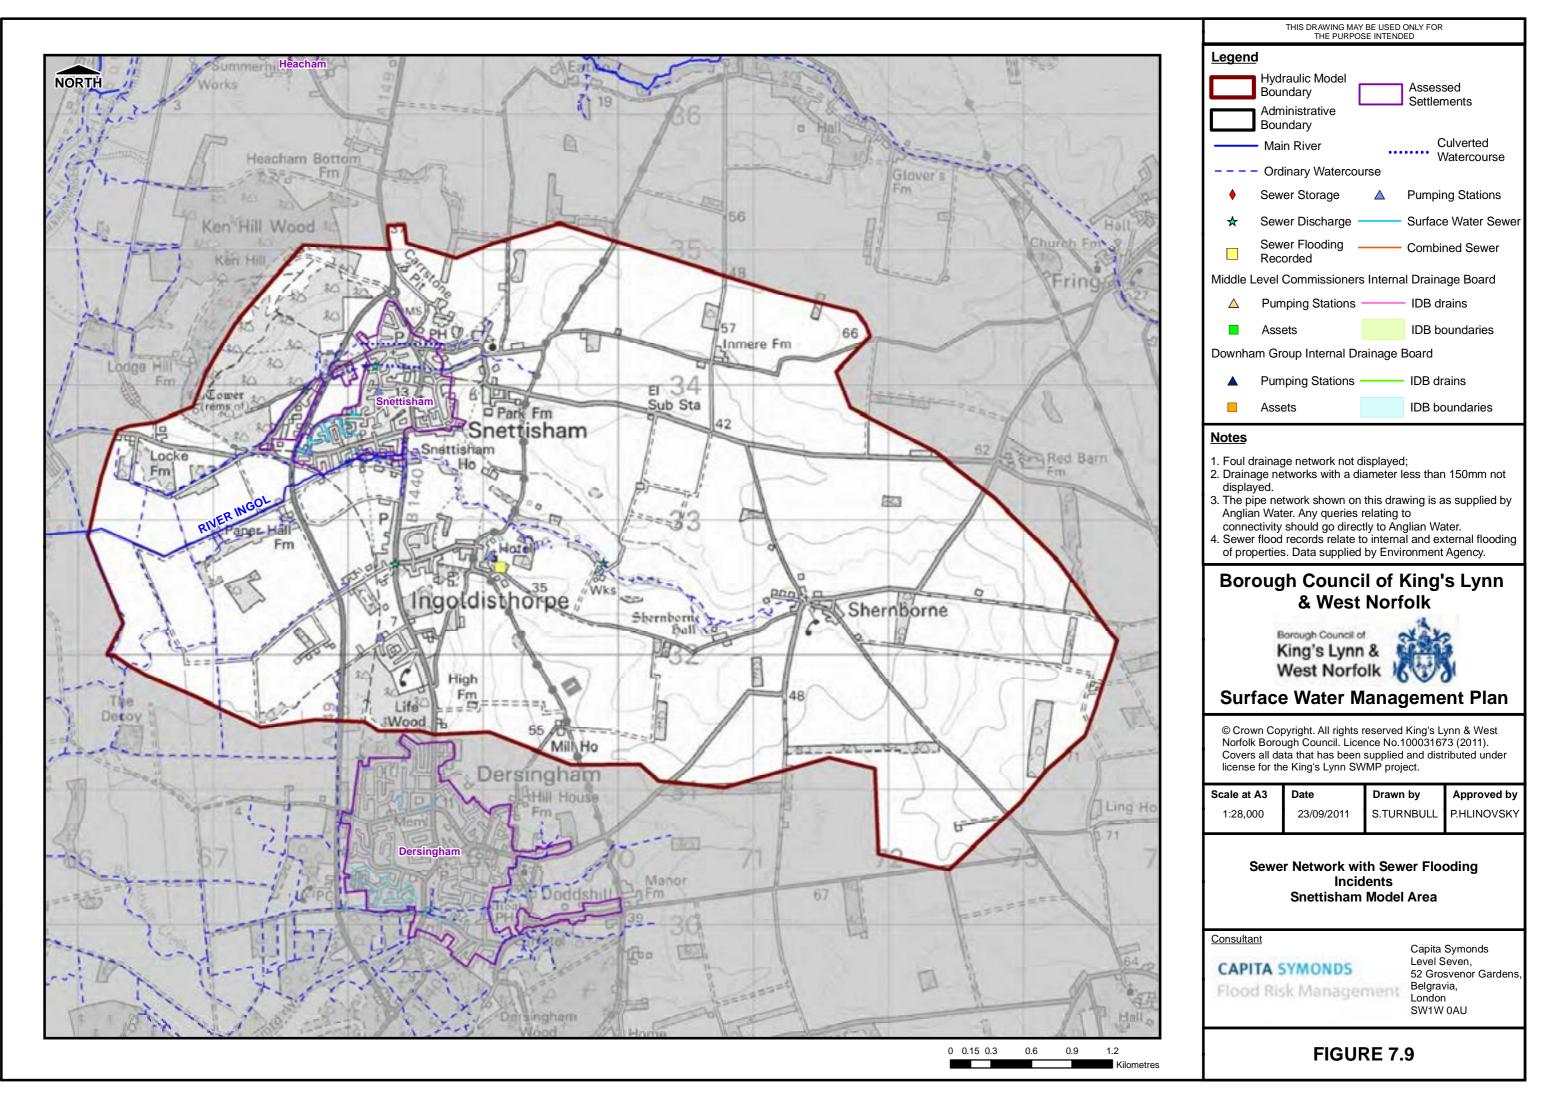

connectivity should go directly to Anglian Water.

3. Sewer flood records relate to internal and external flooding of properties. Data supplied by Environment Agency.

- 1. Foul drainage network not displayed;
- 2. Drainage networks with a diameter less than 150mm not
- 3. The pipe network shown on this drawing is as supplied by Anglian Water. Any queries relating to connectivity should go directly to Anglian Water.
- . Sewer flood records relate to internal and external flooding of properties. Data supplied by Environment Agency.