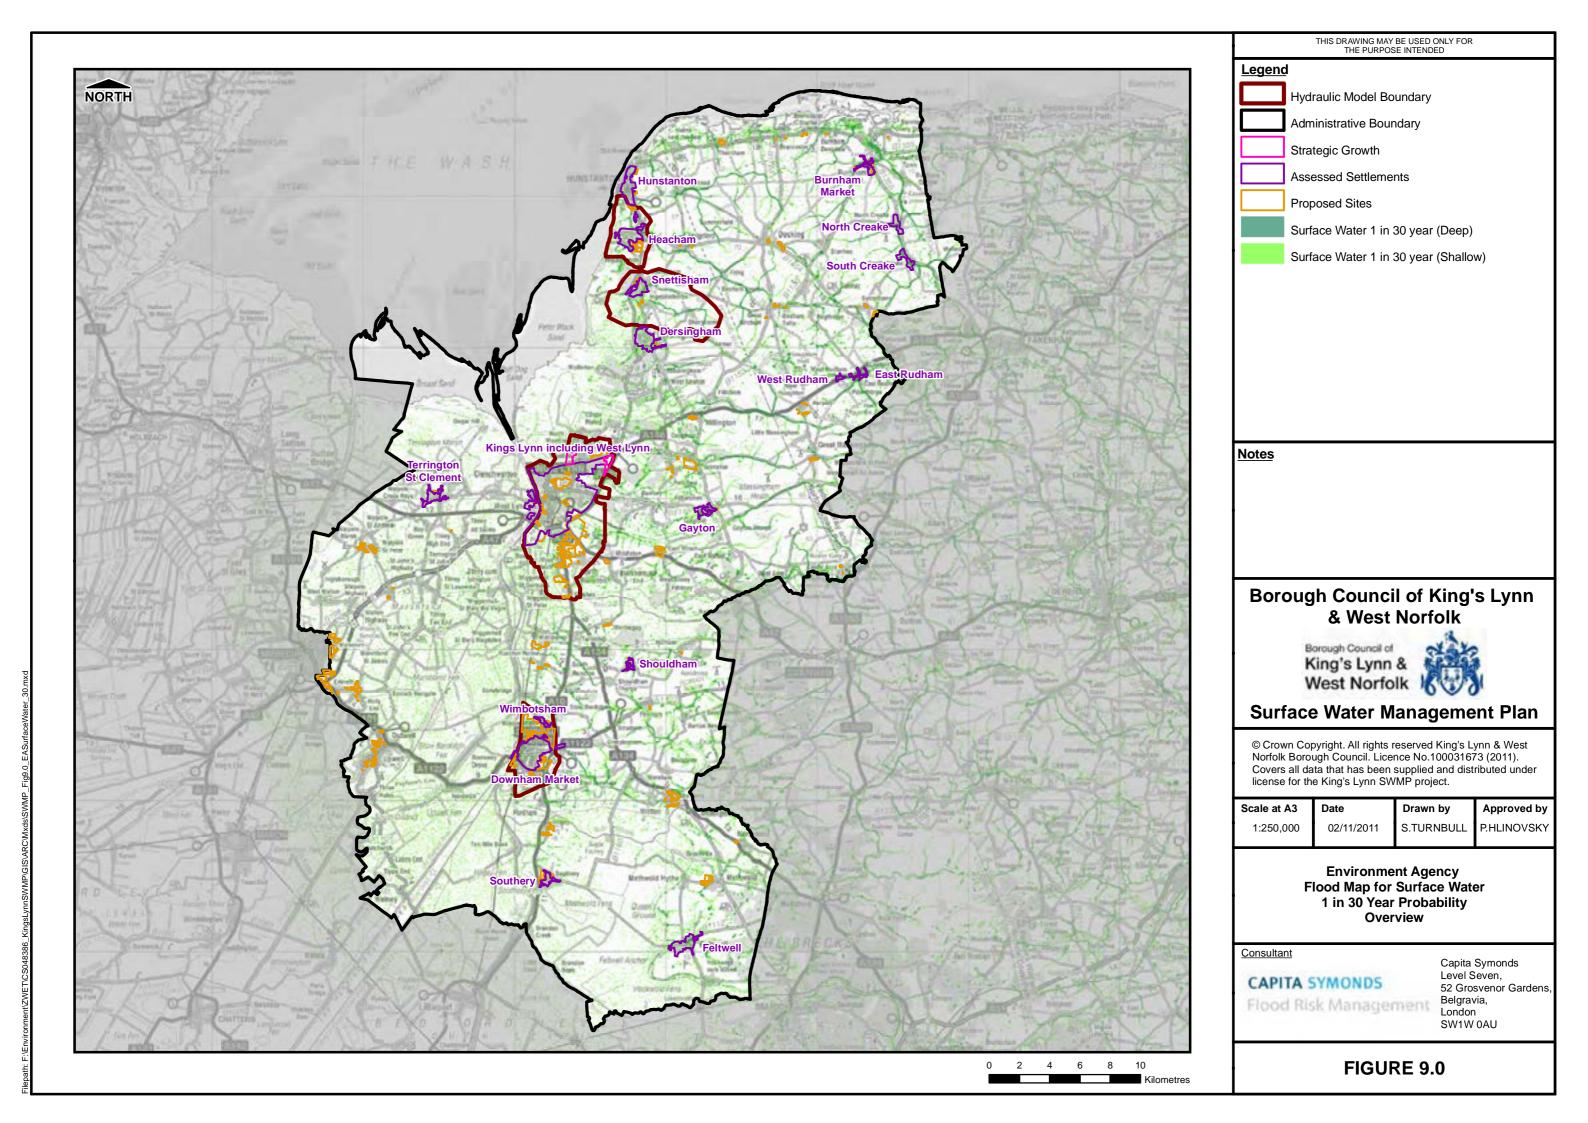

Drawn by Approved by P.HLINOVSKY 23/09/2011 S.TURNBULL

> **Sewer Network with Sewer Flooding** Incidents King's Lynn Model Area

CAPITA SYMONDS

Capita Symonds Level Seven, 52 Grosvenor Gardens Belgravia, London SW1W 0AU

FIGURE 7.8



Filepath: F:\Environment\ZWET\CS048386\_KingsLynnSWMP\GIS\ARC\Mxds\SWMP\_SNM\_Fig7.9\_Sewer



Filepath: F:\Environment\ZWET\CS048386\_KingsLynnSWMP\GIS\ARC\Mxds\SWMP\_Fig8.0



Filepath: F:\Environment\ZWET\CS048386 KingsLynnSWMP\GIS\ARC\Mxds\SWMF



Filepath: F:\Environment\ZWET\CS048386\_KingsLynnSWMP\GIS\ARC\Mxds\SWMP\_I





THIS DRAWING MAY BE USED ONLY FOR THE PURPOSE INTENDED

### **Surface Water Management Plan**

Norfolk Borough Council. Licence No.100031673 (2011).

Approved by P.HLINOVSKY

> Capita Symonds Level Seven, 52 Grosvenor Gardens





























Filepath: F:\Environment\ZWET\CS048386 KinasLvnnSWMP\GIS\ARC\Mxds\SWMP |



Filepath: F:\Environment\ZWET\CS048386\_KingsLynnSWMP\GIS\ARC\Mxds\SWMP\_Fig11.1.2\_Hazard\_3



Filepath: F:\Environment\ZWET\CS048386 KingsLvnnS\WMP\GIS\ARC\\Mxds\SWMP Fig



Filepath: F:\Environment\ZWET\CS048386 Kings\LvnSWMP\GIS\ARC\Mxds\SWMP Fig11



Filepath: F:\Environment\ZWET\CS048386 KinasLvnnSWMP\GIS\ARC\Mxds\SWMP Fig11.3







Filepath: F:\Environment\ZWET\CS048386 KinasLvnnSWMP\GIS\ARC\Mxds\SWMP Fig11.4.



Filepath; F:\Environment\ZWET\CS048386 KingsLvnnSWMP\GIS\ARC\Mxds\SWMP Fig1