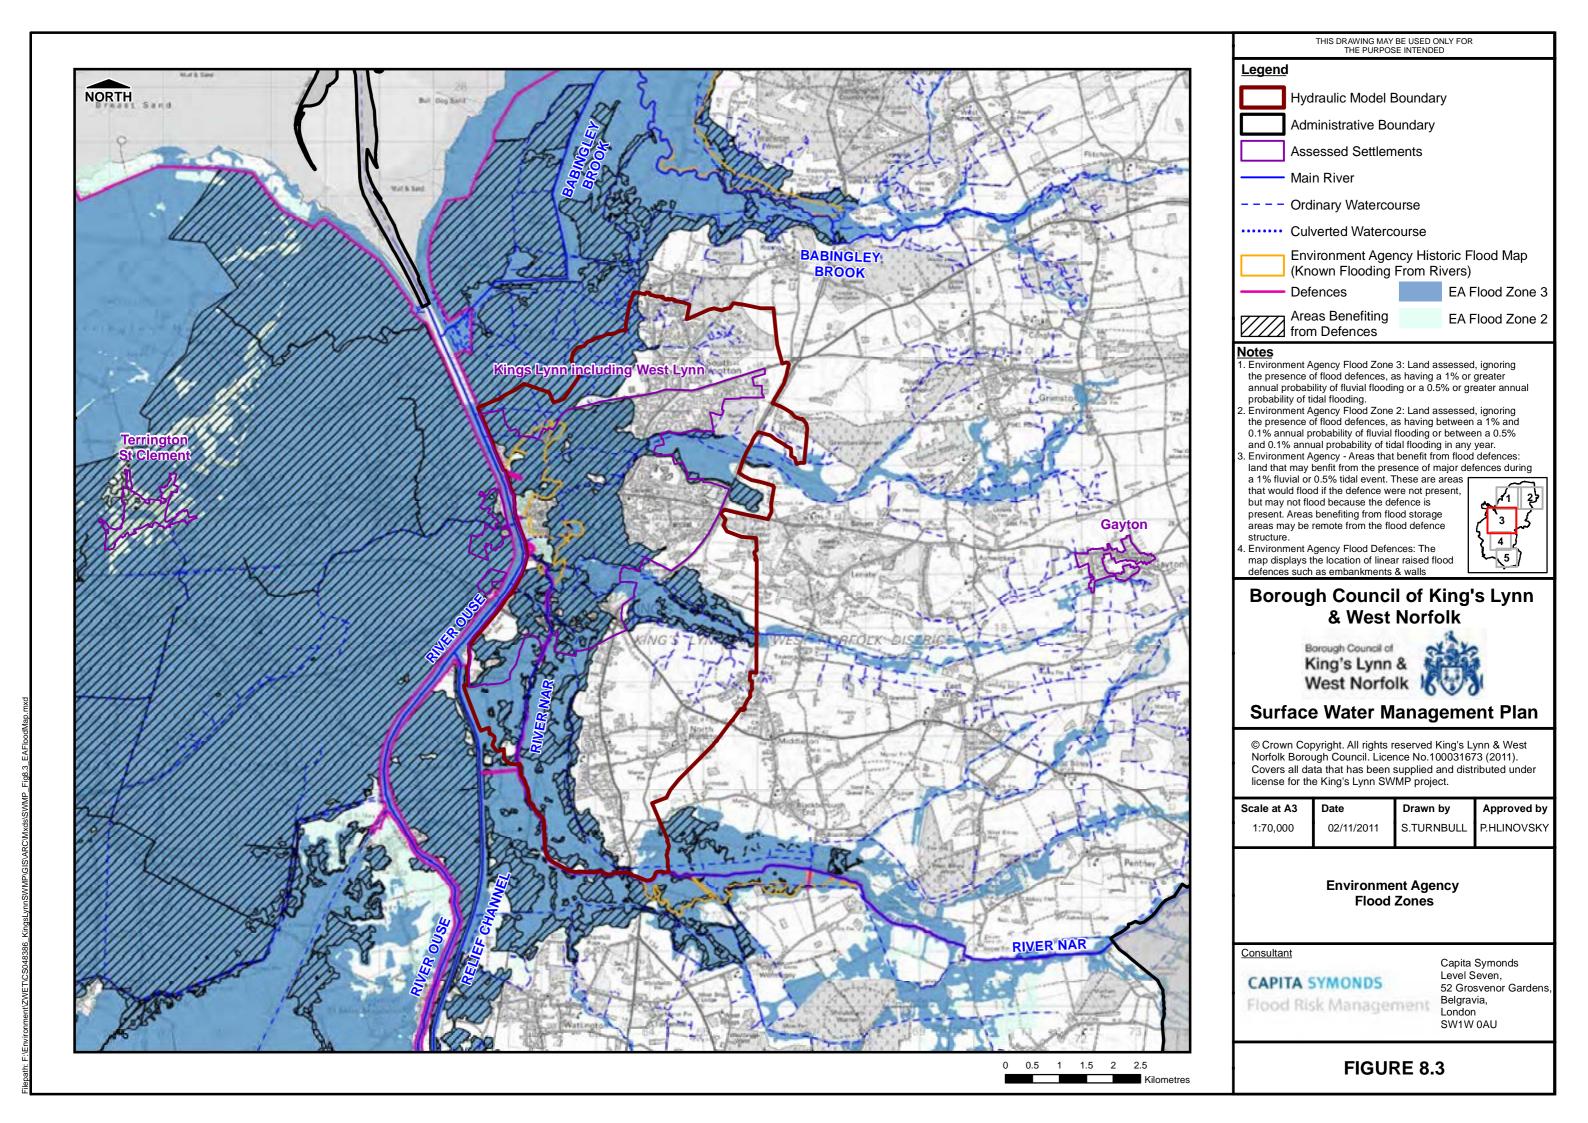

Management Plan**

© Crown Copyright. All rights reserved King's Lynn & West Norfolk Borough Council. Licence No.100031673 (2011). Covers all data that has been supplied and distributed under license for the King's Lynn SWMP project.

Drawn by Approved by P.HLINOVSKY 23/09/2011 S.TURNBULL

> **Sewer Network with Sewer Flooding** Incidents King's Lynn Model Area

CAPITA SYMONDS

Capita Symonds Level Seven, 52 Grosvenor Gardens Belgravia, London SW1W 0AU

FIGURE 7.8



Filepath: F:\Environment\ZWET\CS048386\_KingsLynnSWMP\GIS\ARC\Mxds\SWMP\_SNM\_Fig7.9\_Sewer



Filepath: F:\Environment\ZWET\CS048386\_KingsLynnSWMP\GIS\ARC\Mxds\SWMP\_Fig8.0



Filepath: F:\Environment\ZWET\CS048386 KingsLynnSWMP\GIS\ARC\Mxds\SWMF



Filepath: F:\Environment\ZWET\CS048386\_KingsLynnSWMP\GIS\ARC\Mxds\SWMP\_I





THIS DRAWING MAY BE USED ONLY FOR THE PURPOSE INTENDED

### **Surface Water Management Plan**

Norfolk Borough Council. Licence No.100031673 (2011).

Approved by P.HLINOVSKY

> Capita Symonds Level Seven, 52 Grosvenor Gardens





























Filepath: F:\Environment\ZWET\CS048386 KinasLvnnSWMP\GIS\ARC\Mxds\SWMP |



Filepath: F:\Environment\ZWET\CS048386\_KingsLynnSWMP\GIS\ARC\Mxds\SWMP\_Fig11.1.2\_Hazard\_3



Filepath: F:\Environment\ZWET\CS048386 KingsLvnnS\WMP\GIS\ARC\\Mxds\SWMP Fig



Filepath: F:\Environment\ZWET\CS048386 Kings\LvnSWMP\GIS\ARC\Mxds\SWMP Fig11



Filepath: F:\Environment\ZWET\CS048386 KinasLvnnSWMP\GIS\ARC\Mxds\SWMP Fig11.3







Filepath: F:\Environment\ZWET\CS048386 KinasLvnnSWMP\GIS\ARC\Mxds\SWMP Fig11.4.



Filepath; F:\Environment\ZWET\CS048386