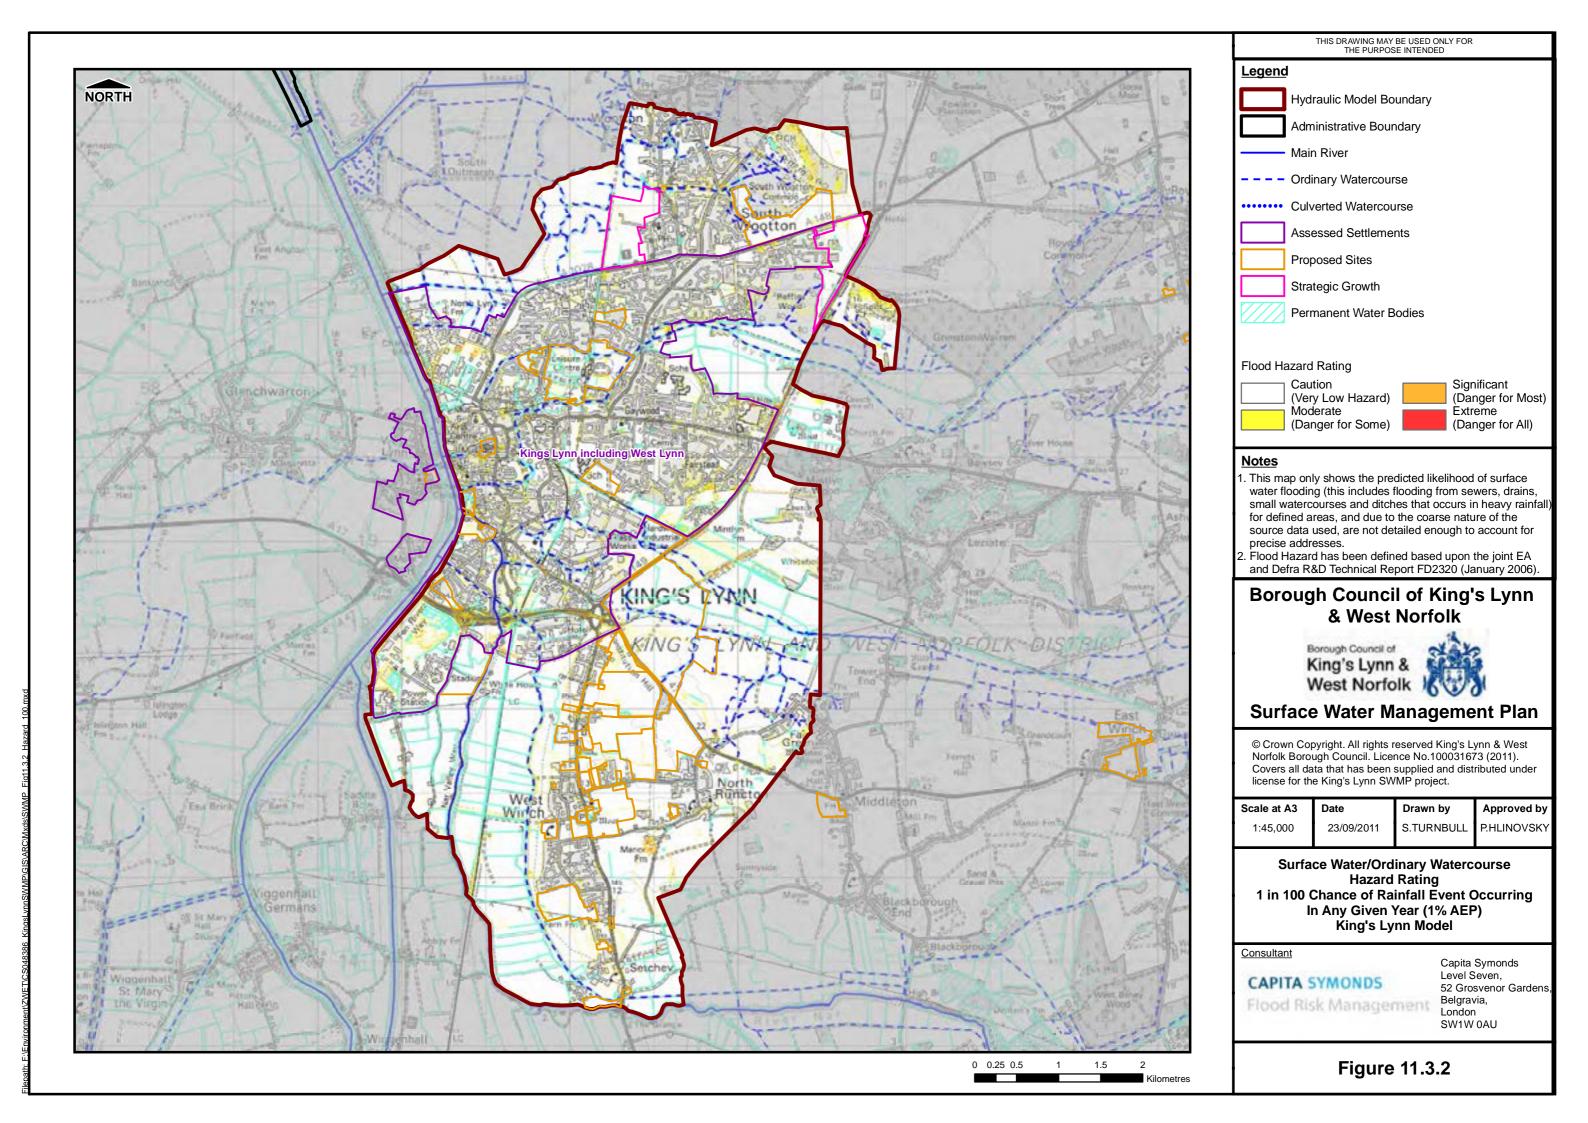

Filepath: F:\Environment\ZWET\CS048386\_KingsLynnSWMP\GIS\ARC\Mxds\SWMP\_Fig11.1.2\_Hazard\_3

Filepath: F:\Environment\ZWET\CS048386 KingsLvnnS\WMP\GIS\ARC\\Mxds\SWMP Fig

Filepath: F:\Environment\ZWET\CS048386 Kings\LvnSWMP\GIS\ARC\Mxds\SWMP Fig11