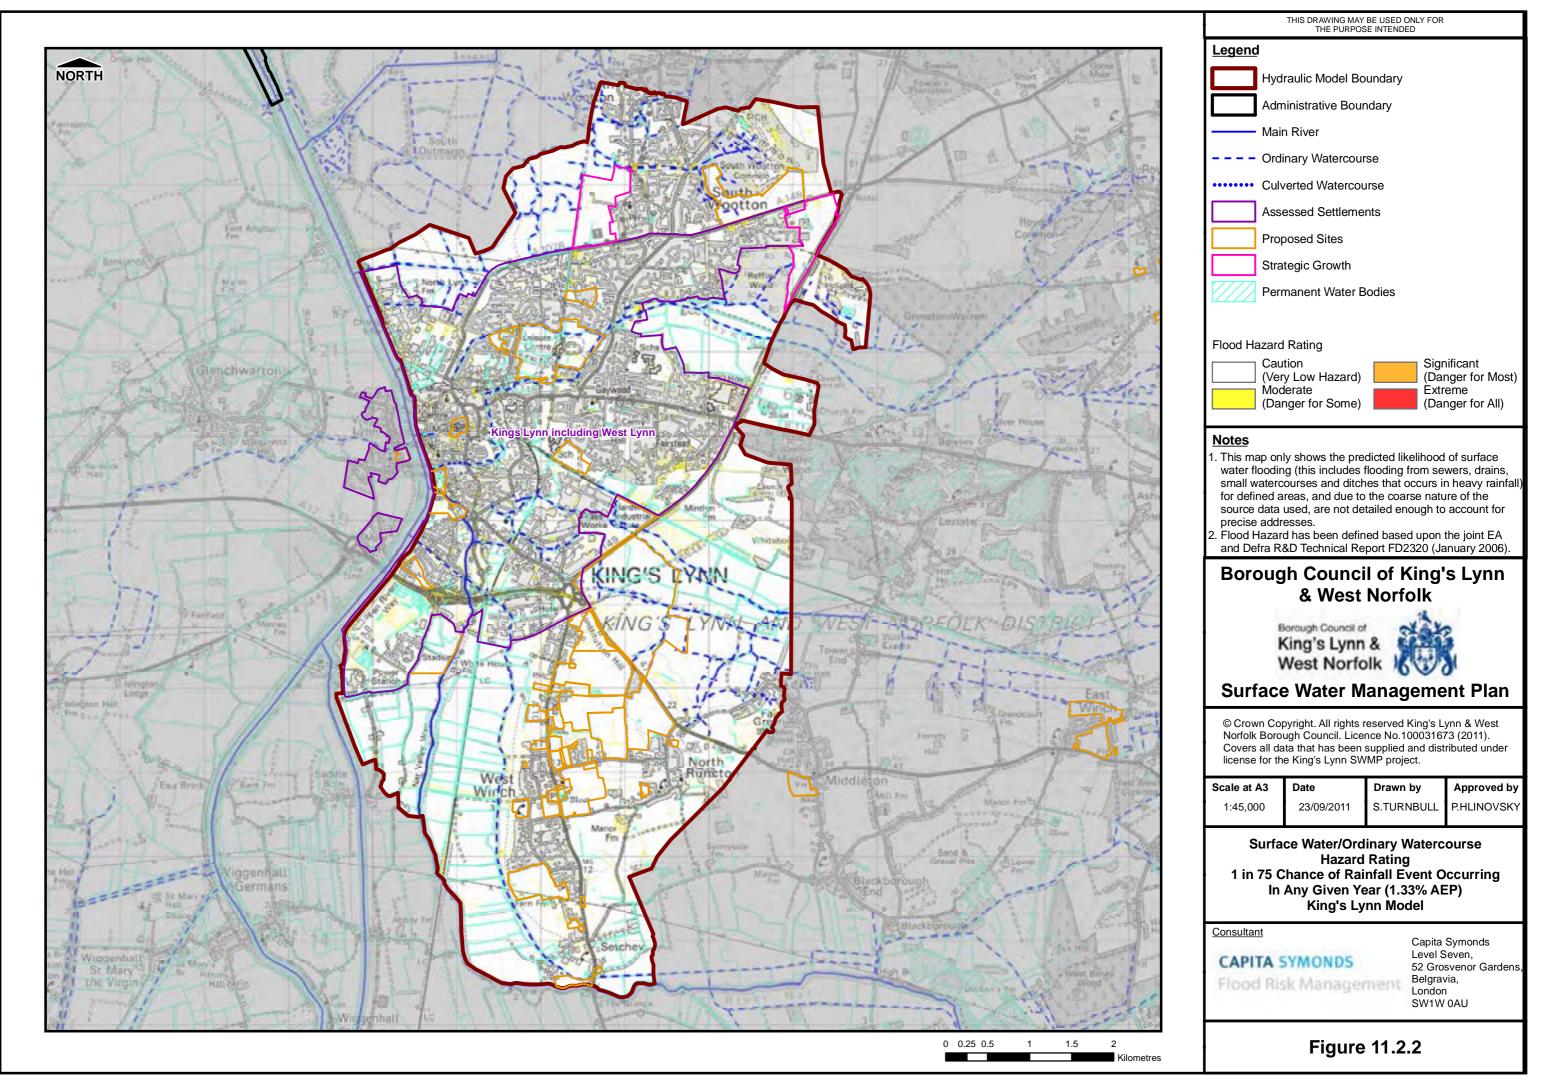

Filepath: F:\Environment\ZWET\CS048386\_KingsLynnSWMP\GIS\ARC\Mxds\SWMP\_Fig11.1.2\_Hazard\_3

Filepath: F:\Environment\ZWET\CS048386 KingsLvnnS\WMP\GIS\ARC\\Mxds\SWMP Fig

Filepath: F:\Environment\ZWET\CS048386 Kings\LvnSWMP\GIS\ARC\Mxds\SWMP Fig11