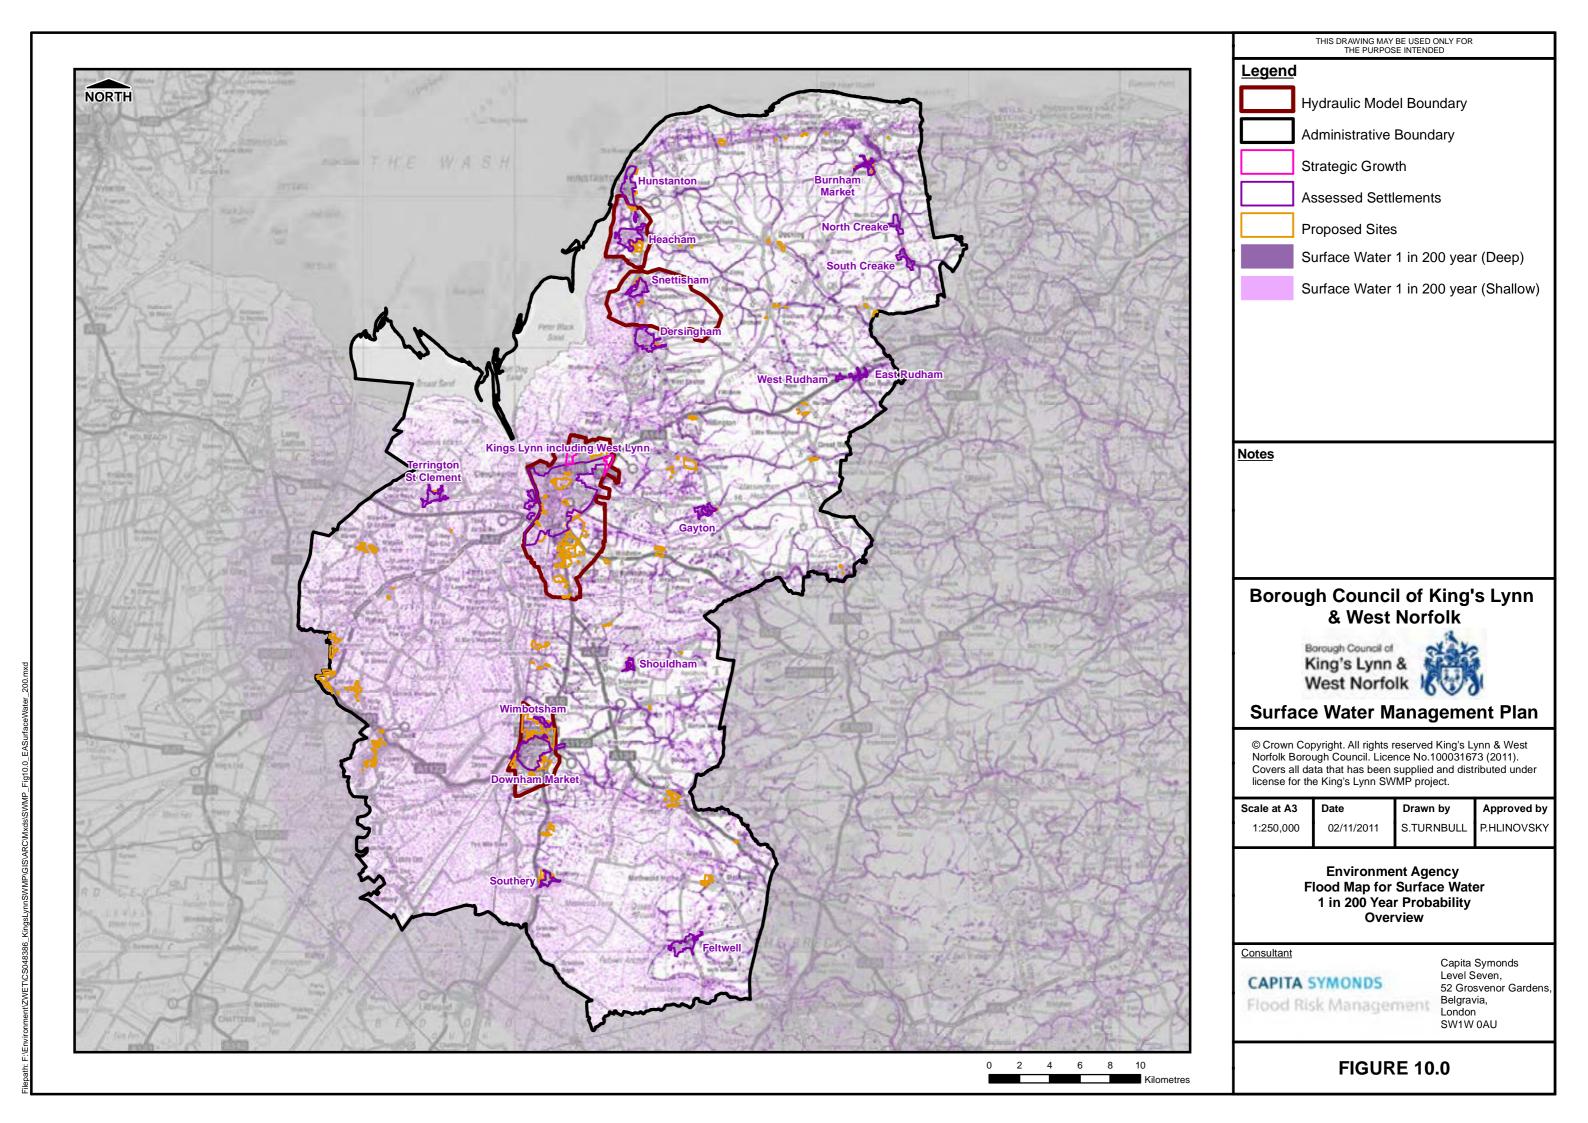

Drawn by Approved by P.HLINOVSKY 23/09/2011 S.TURNBULL

> **Sewer Network with Sewer Flooding** Incidents King's Lynn Model Area

CAPITA SYMONDS

Capita Symonds Level Seven, 52 Grosvenor Gardens Belgravia, London SW1W 0AU

FIGURE 7.8

Filepath: F:\Environment\ZWET\CS048386\_KingsLynnSWMP\GIS\ARC\Mxds\SWMP\_SNM\_Fig7.9\_Sewer

Filepath: F:\Environment\ZWET\CS048386\_KingsLynnSWMP\GIS\ARC\Mxds\SWMP\_Fig8.0

Filepath: F:\Environment\ZWET\CS048386 KingsLynnSWMP\GIS\ARC\Mxds\SWMF