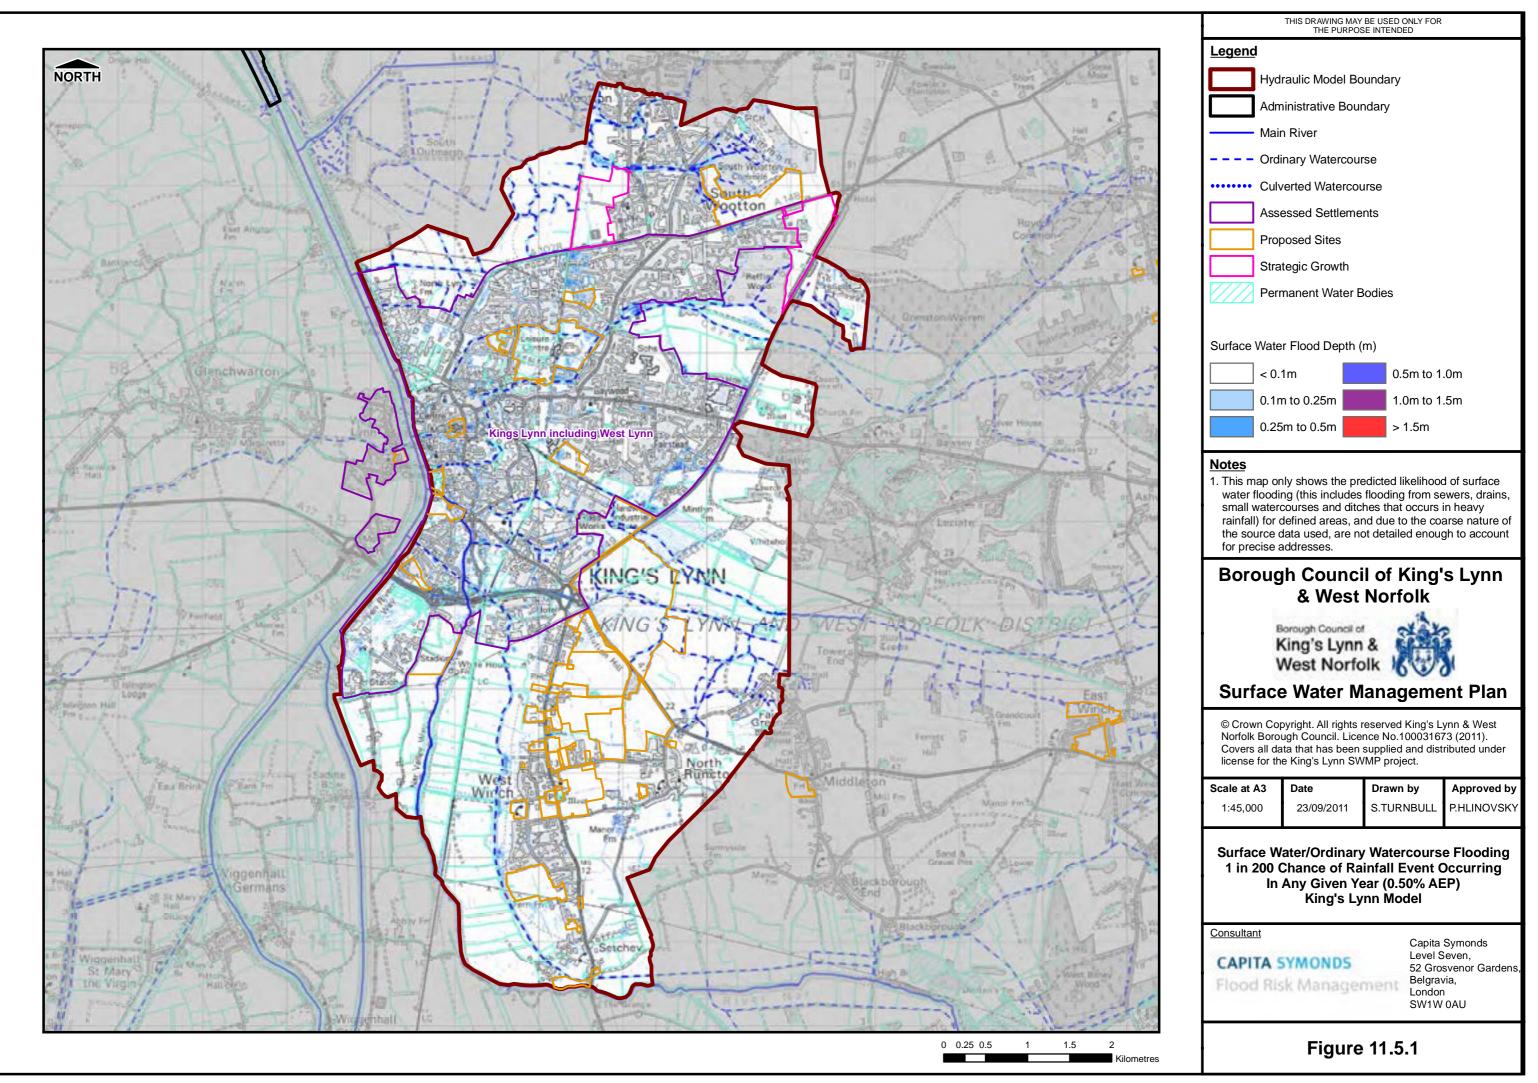

Filepath: F:\Environment\ZWET\CS048386 KinasLvnnSWMP\GIS\ARC\Mxds\SWMP Fig11.3

Filepath: F:\Environment\ZWET\CS048386 KinasLvnnSWMP\GIS\ARC\Mxds\SWMP Fig11.4.

Filepath; F:\Environment\ZWET\CS048386 KingsLvnnSWMP\GIS\ARC\Mxds\SWMP Fig1