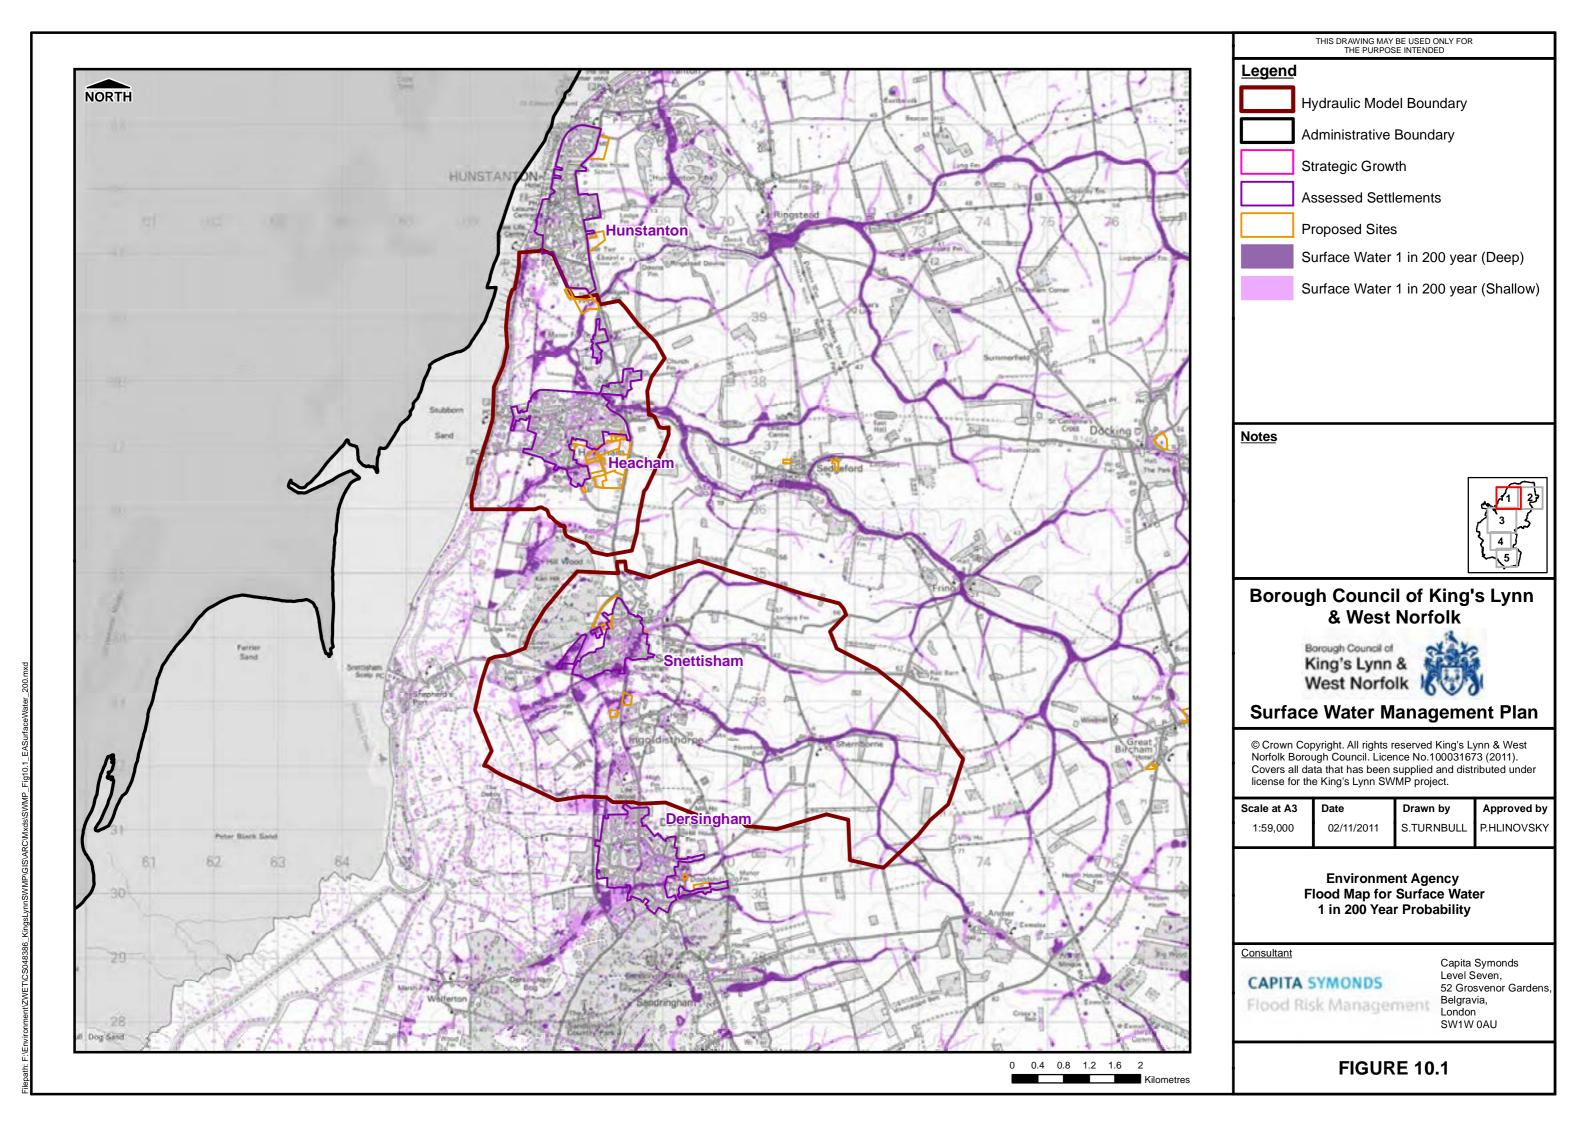

Drawn by Approved by P.HLINOVSKY 23/09/2011 S.TURNBULL

> **Sewer Network with Sewer Flooding** Incidents King's Lynn Model Area

CAPITA SYMONDS

Capita Symonds Level Seven, 52 Grosvenor Gardens Belgravia, London SW1W 0AU

FIGURE 7.8

Filepath: F:\Environment\ZWET\CS048386\_KingsLynnSWMP\GIS\ARC\Mxds\SWMP\_SNM\_Fig7.9\_Sewer

Filepath: F:\Environment\ZWET\CS048386\_KingsLynnSWMP\GIS\ARC\Mxds\SWMP\_Fig8.0

Filepath: F:\Environment\ZWET\CS048386 KingsLynnSWMP\GIS\ARC\Mxds\SWMF