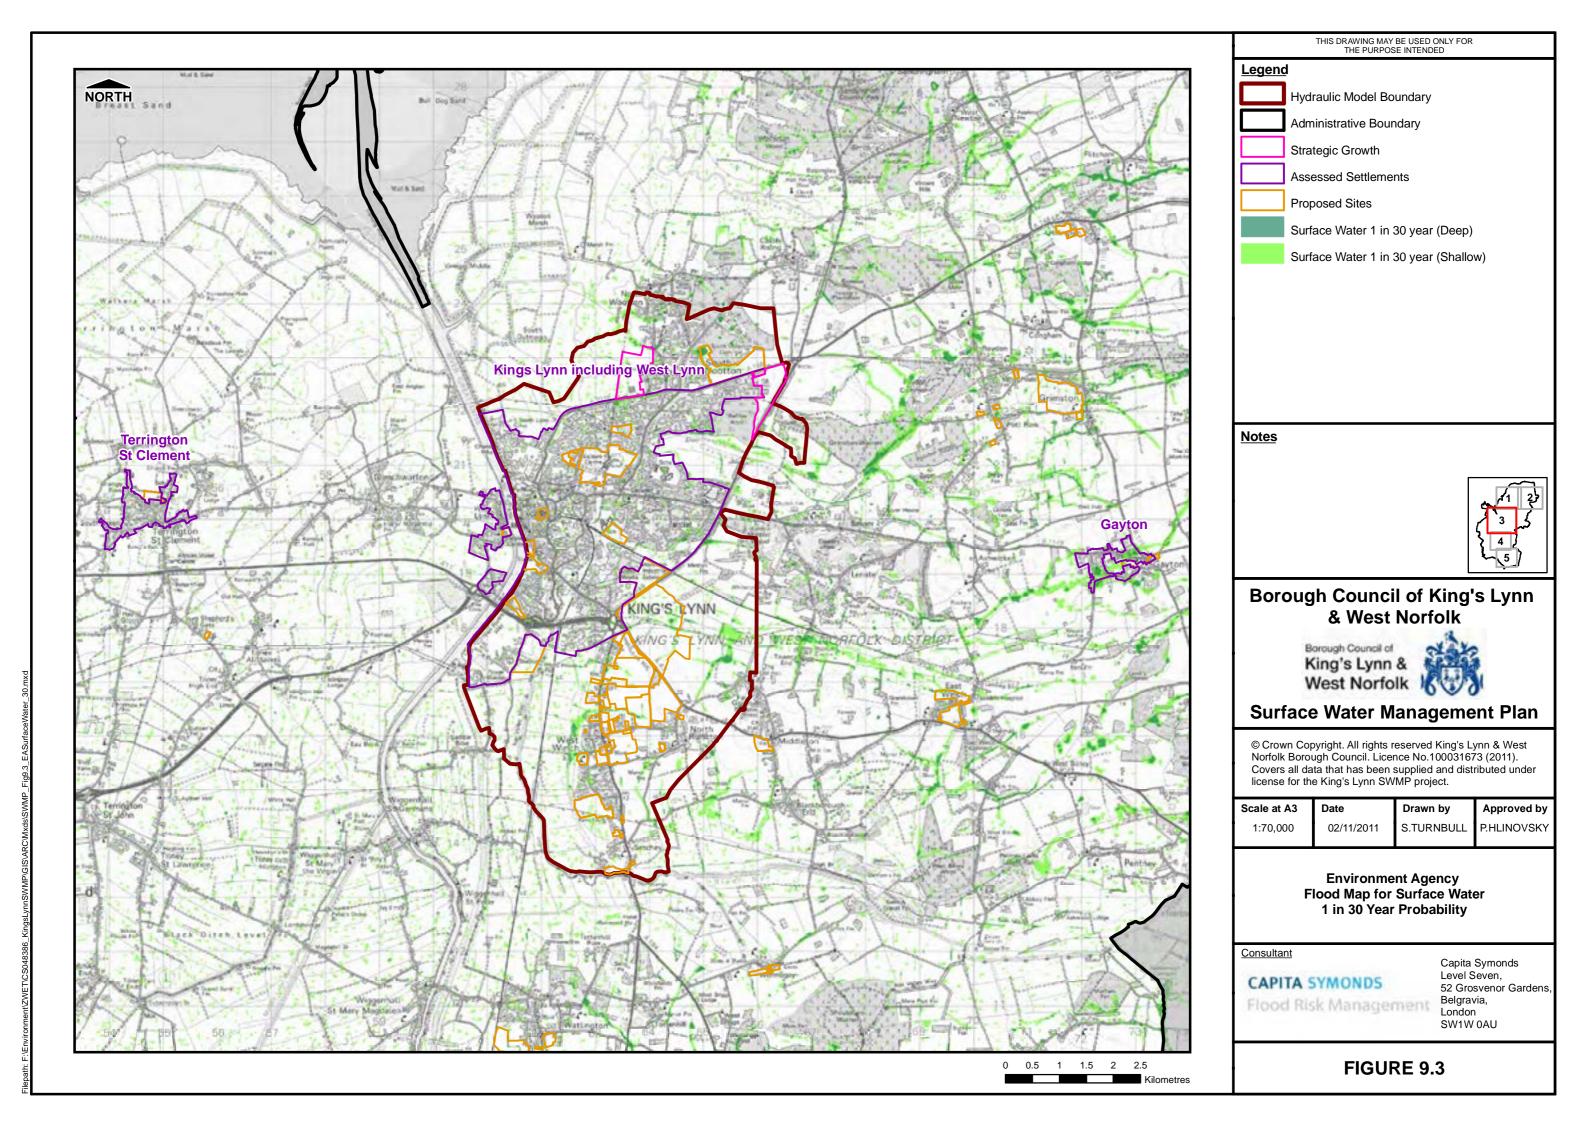

n by Approved by P.HLINOVSKY 23/09/2011 S.TURNBULL

> **Sewer Network with Sewer Flooding** Incidents King's Lynn Model Area

CAPITA SYMONDS

Capita Symonds Level Seven, 52 Grosvenor Gardens Belgravia, London SW1W 0AU

FIGURE 7.8



Filepath: F:\Environment\ZWET\CS048386\_KingsLynnSWMP\GIS\ARC\Mxds\SWMP\_SNM\_Fig7.9\_Sewer



Filepath: F:\Environment\ZWET\CS048386\_KingsLynnSWMP\GIS\ARC\Mxds\SWMP\_Fig8.0



Filepath: F:\Environment\ZWET\CS048386 KingsLynnSWMP\GIS\ARC\Mxds\SWMF



Filepath: F:\Environment\ZWET\CS048386\_KingsLynnSWMP\GIS\ARC\Mxds\SWMP\_I





THIS DRAWING MAY BE USED ONLY FOR THE PURPOSE INTENDED

### **Surface Water Management Plan**

Norfolk Borough Council. Licence No.100031673 (2011).

Approved by P.HLINOVSKY

> Capita Symonds Level Seven, 52 Grosvenor Gardens





























Filepath: F:\Environment\ZWET\CS048386 KinasLvnnSWMP\GIS\ARC\Mxds\SWMP |



Filepath: F:\Environment\ZWET\CS048386\_KingsLynnSWMP\GIS\ARC\Mxds\SWMP\_Fig11.1.2\_Hazard\_3



Filepath: F:\Environment\ZWET\CS048386 KingsLvnnS\WMP\GIS\ARC\\Mxds\SWMP Fig



Filepath: F:\Environment\ZWET\CS048386 Kings\LvnSWMP\GIS\ARC\Mxds\SWMP Fig11



Filepath: F:\Environment\ZWET\CS048386 KinasLvnnSWMP\GIS\ARC\Mxds\SWMP Fig11.3







Filepath: F:\Environment\ZWET\CS048386 KinasLvnnSWMP\GIS\ARC\Mxds\SWMP Fig11.4.



Filepath; F:\Environment\ZWET\CS048386 KingsLvnnSWMP\GIS\ARC\Mxds\SWMP Fig1