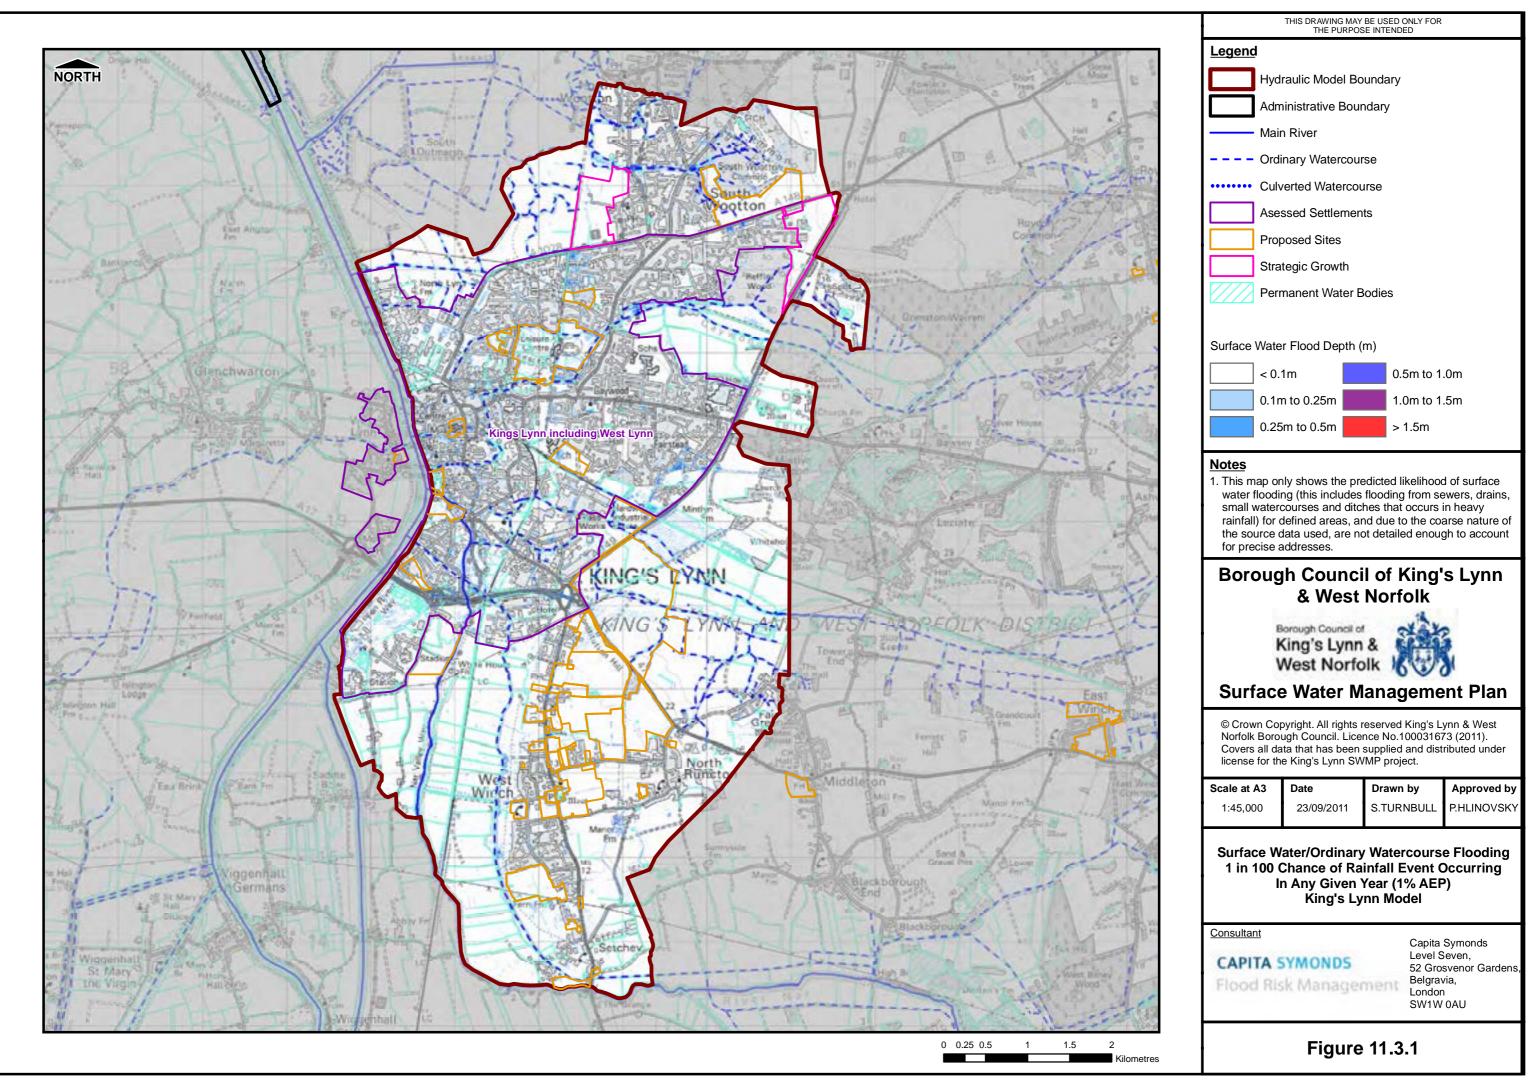

Filepath: F:\Environment\ZWET\CS048386 KinasLvnnSWMP\GIS\ARC\Mxds\SWMP Fig11.3

Filepath: F:\Environment\ZWET\CS048386 KinasLvnnSWMP\GIS\ARC\Mxds\SWMP Fig11.4.

Filepath; F:\Environment\ZWET\CS048386 KingsLvnnSWMP\GIS\ARC\Mxds\SWMP Fig1