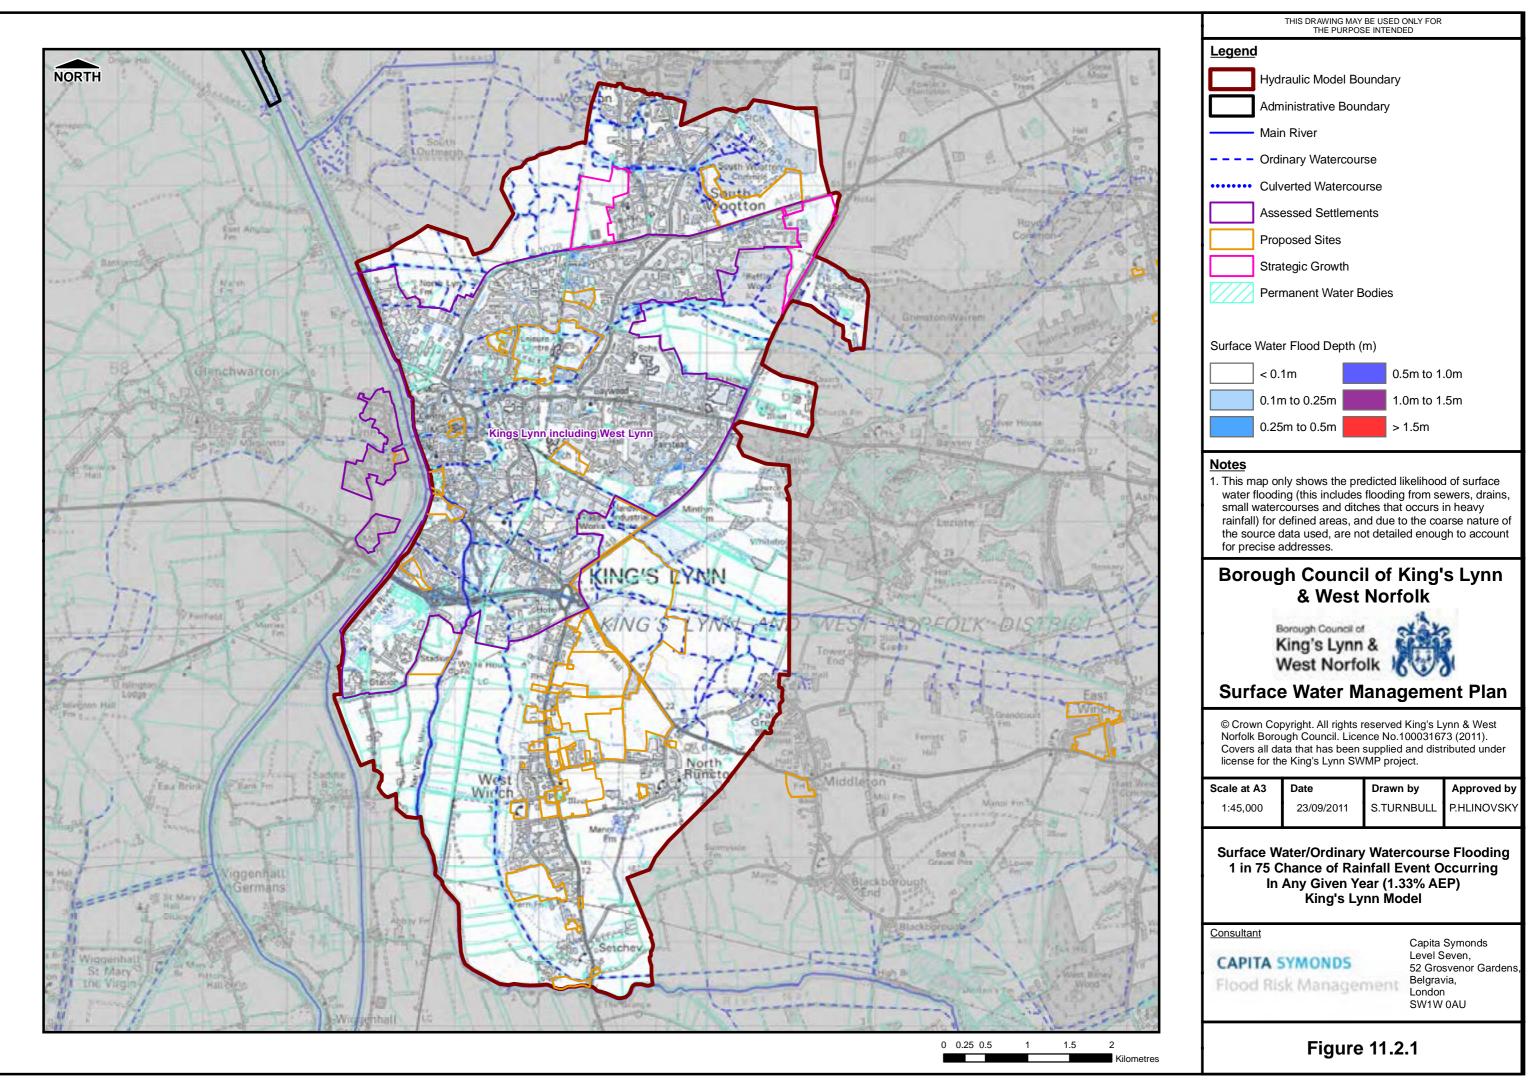

### **Surface Water Management Plan**

Norfolk Borough Council. Licence No.100031673 (2011).

Approved by P.HLINOVSKY

> Capita Symonds Level Seven, 52 Grosvenor Gardens

Filepath: F:\Environment\ZWET\CS048386 KinasLvnnSWMP\GIS\ARC\Mxds\SWMP |