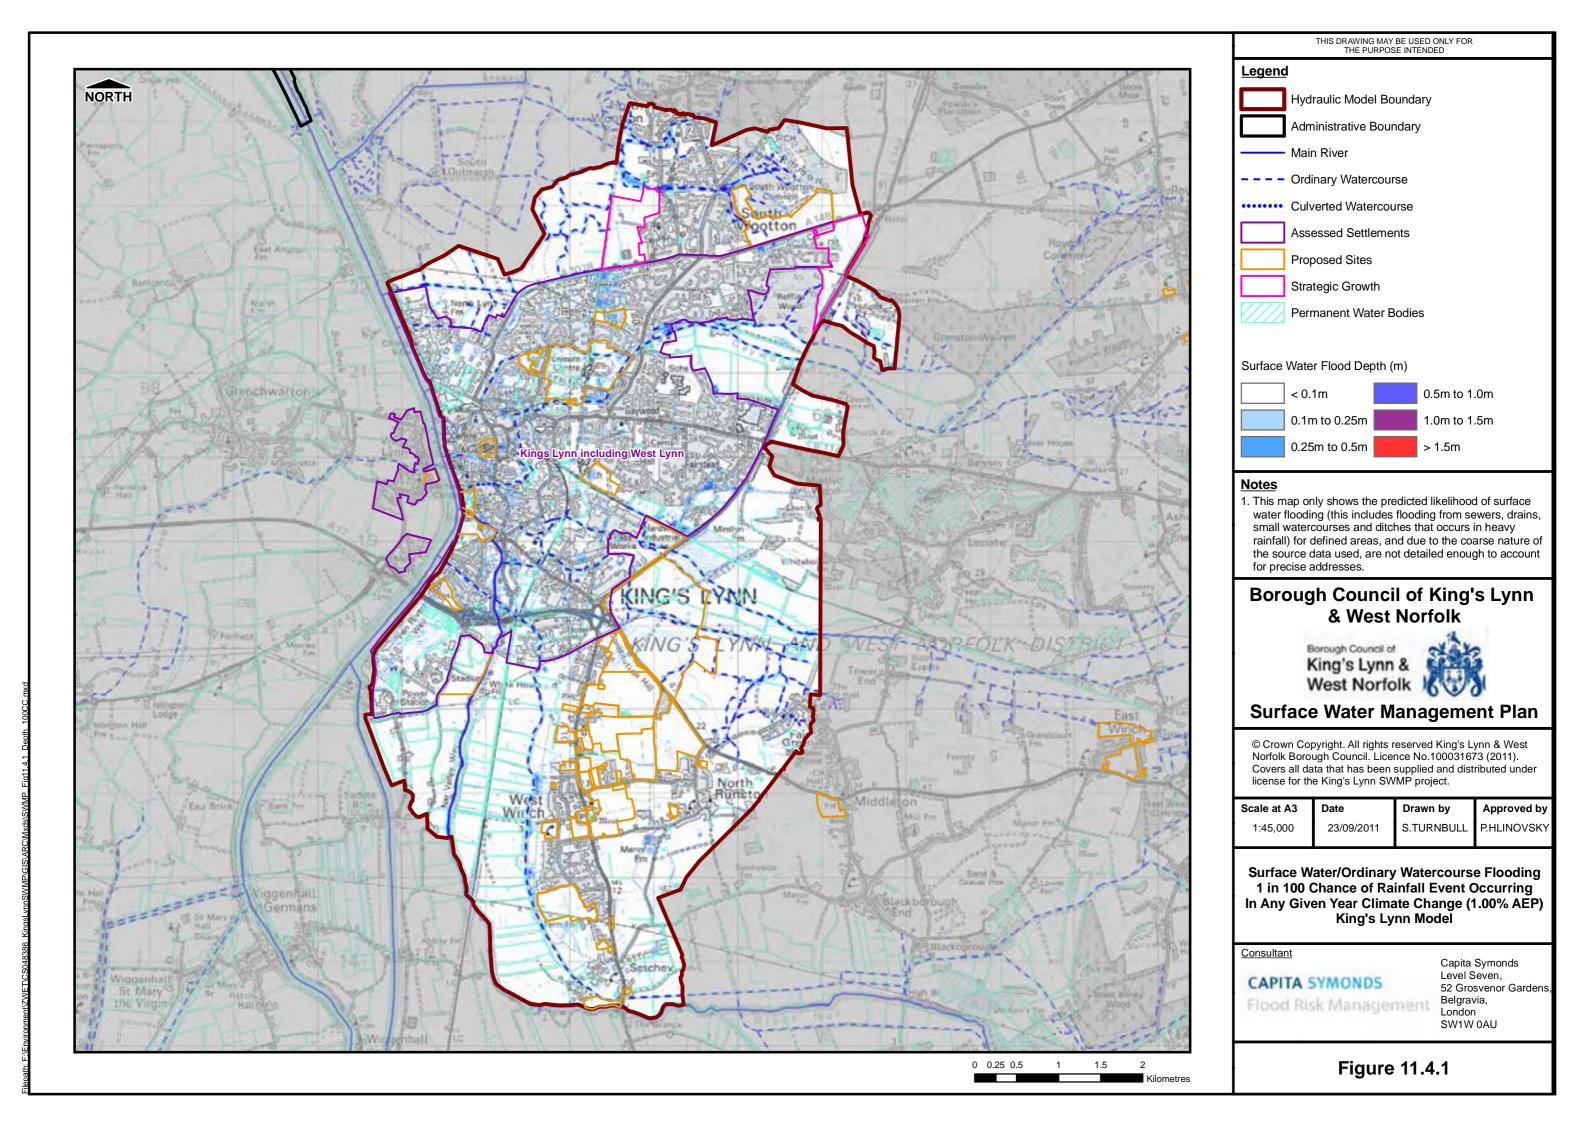

Filepath: F:\Environment\ZWET\CS048386\_KingsLynnSWMP\GIS\ARC\Mxds\SWMP\_Fig11.1.2\_Hazard\_3

Filepath: F:\Environment\ZWET\CS048386 KingsLvnnS\WMP\GIS\ARC\\Mxds\SWMP Fig

Filepath: F:\Environment\ZWET\CS048386 Kings\LvnSWMP\GIS\ARC\Mxds\SWMP Fig11