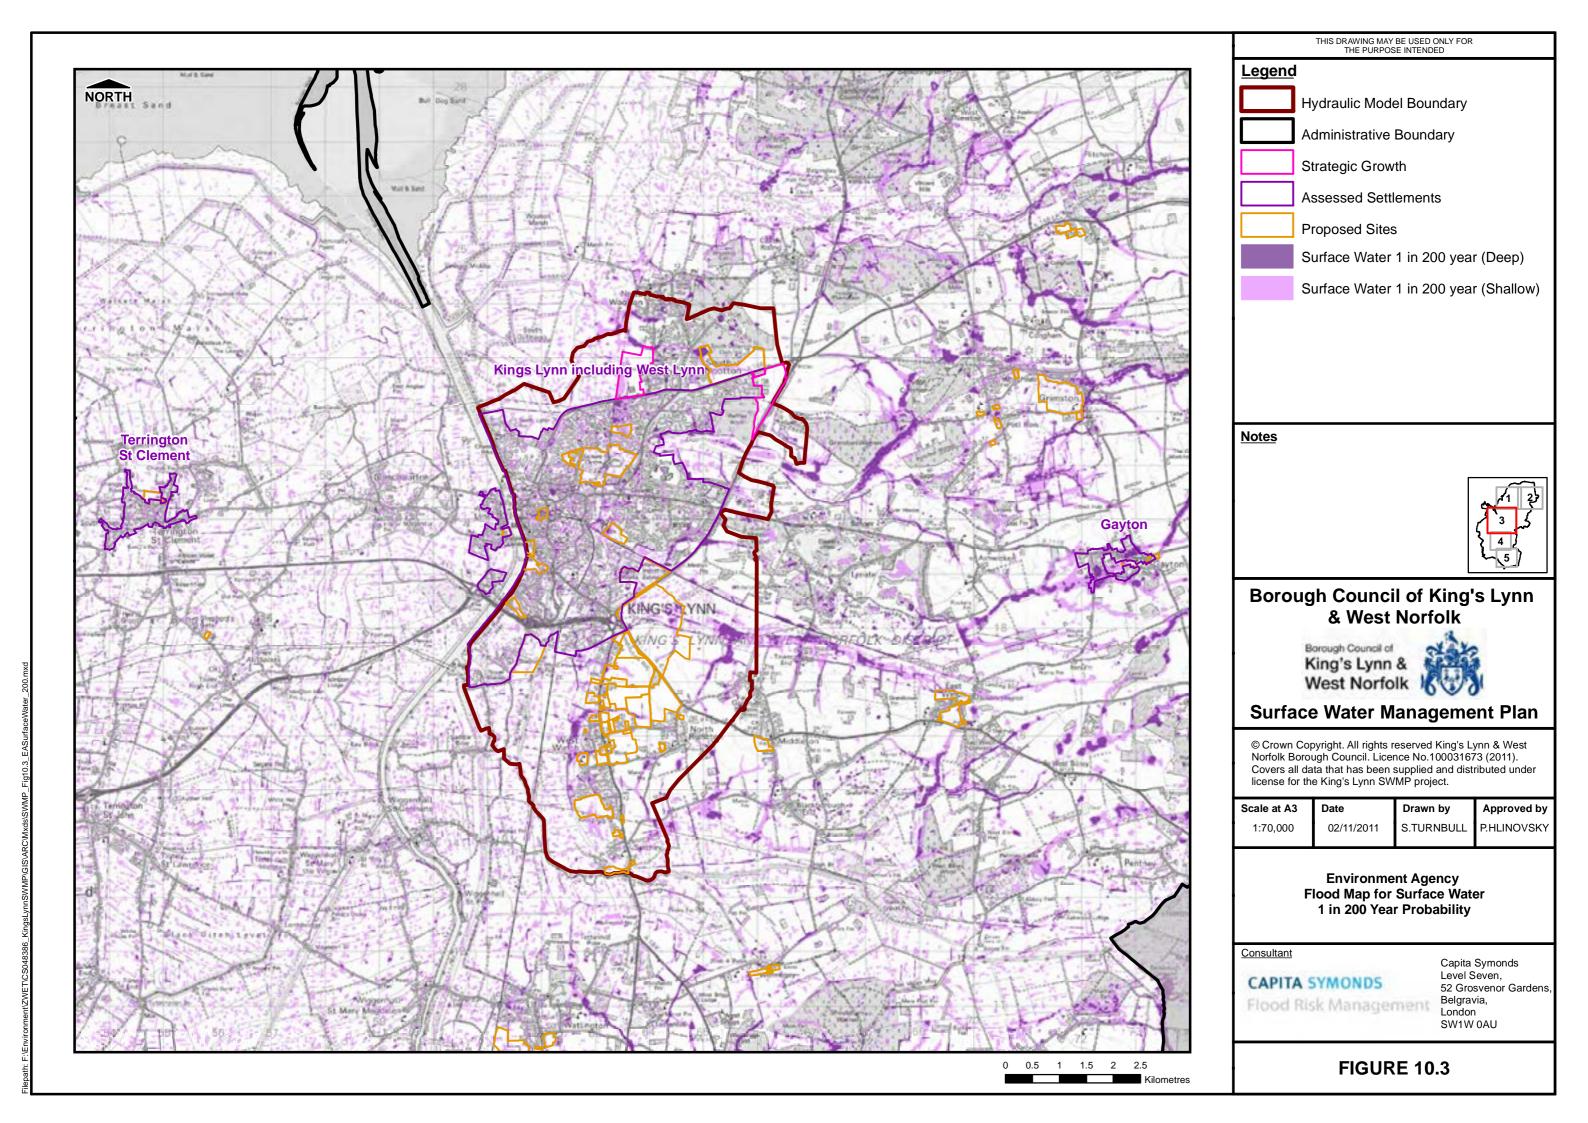

d by P.HLINOVSKY 23/09/2011 S.TURNBULL

> **Sewer Network with Sewer Flooding** Incidents King's Lynn Model Area

CAPITA SYMONDS

Capita Symonds Level Seven, 52 Grosvenor Gardens Belgravia, London SW1W 0AU

FIGURE 7.8



Filepath: F:\Environment\ZWET\CS048386\_KingsLynnSWMP\GIS\ARC\Mxds\SWMP\_SNM\_Fig7.9\_Sewer



Filepath: F:\Environment\ZWET\CS048386\_KingsLynnSWMP\GIS\ARC\Mxds\SWMP\_Fig8.0



Filepath: F:\Environment\ZWET\CS048386 KingsLynnSWMP\GIS\ARC\Mxds\SWMF



Filepath: F:\Environment\ZWET\CS048386\_KingsLynnSWMP\GIS\ARC\Mxds\SWMP\_I





THIS DRAWING MAY BE USED ONLY FOR THE PURPOSE INTENDED

### **Surface Water Management Plan**

Norfolk Borough Council. Licence No.100031673 (2011).

Approved by P.HLINOVSKY

> Capita Symonds Level Seven, 52 Grosvenor Gardens





























Filepath: F:\Environment\ZWET\CS048386 KinasLvnnSWMP\GIS\ARC\Mxds\SWMP |



Filepath: F:\Environment\ZWET\CS048386\_KingsLynnSWMP\GIS\ARC\Mxds\SWMP\_Fig11.1.2\_Hazard\_3



Filepath: F:\Environment\ZWET\CS048386 KingsLvnnS\WMP\GIS\ARC\\Mxds\SWMP Fig



Filepath: F:\Environment\ZWET\CS048386 Kings\LvnSWMP\GIS\ARC\Mxds\SWMP Fig11



Filepath: F:\Environment\ZWET\CS048386 KinasLvnnSWMP\GIS\ARC\Mxds\SWMP Fig11.3







Filepath: F:\Environment\ZWET\CS048386 KinasLvnnSWMP\GIS\ARC\Mxds\SWMP Fig11.4.



Filepath; F:\Environment\ZWET\CS048386 KingsLvnnSWMP\GIS\ARC\Mxds\SWMP Fig1