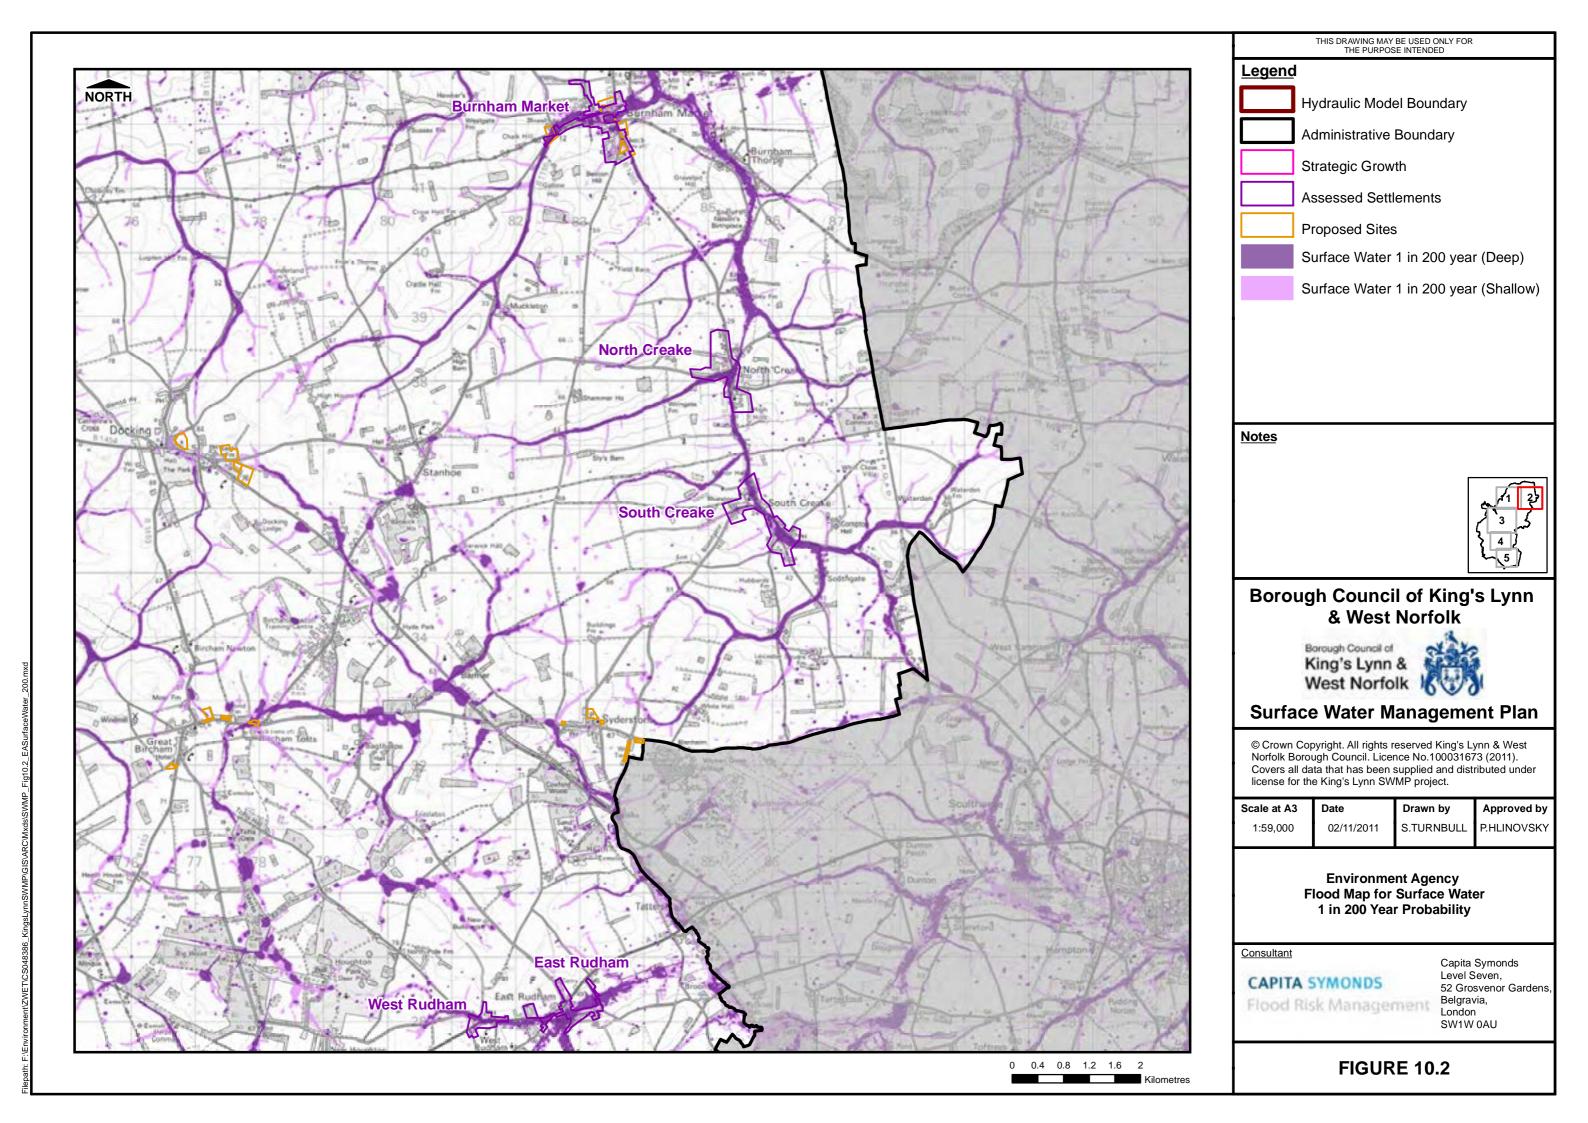

Drawn by Approved by P.HLINOVSKY 23/09/2011 S.TURNBULL

> **Sewer Network with Sewer Flooding** Incidents King's Lynn Model Area

CAPITA SYMONDS

Capita Symonds Level Seven, 52 Grosvenor Gardens Belgravia, London SW1W 0AU

FIGURE 7.8

Filepath: F:\Environment\ZWET\CS048386\_KingsLynnSWMP\GIS\ARC\Mxds\SWMP\_SNM\_Fig7.9\_Sewer

Filepath: F:\Environment\ZWET\CS048386\_KingsLynnSWMP\GIS\ARC\Mxds\SWMP\_Fig8.0

Filepath: F:\Environment\ZWET\CS048386 KingsLynnSWMP\GIS\ARC\Mxds\SWMF