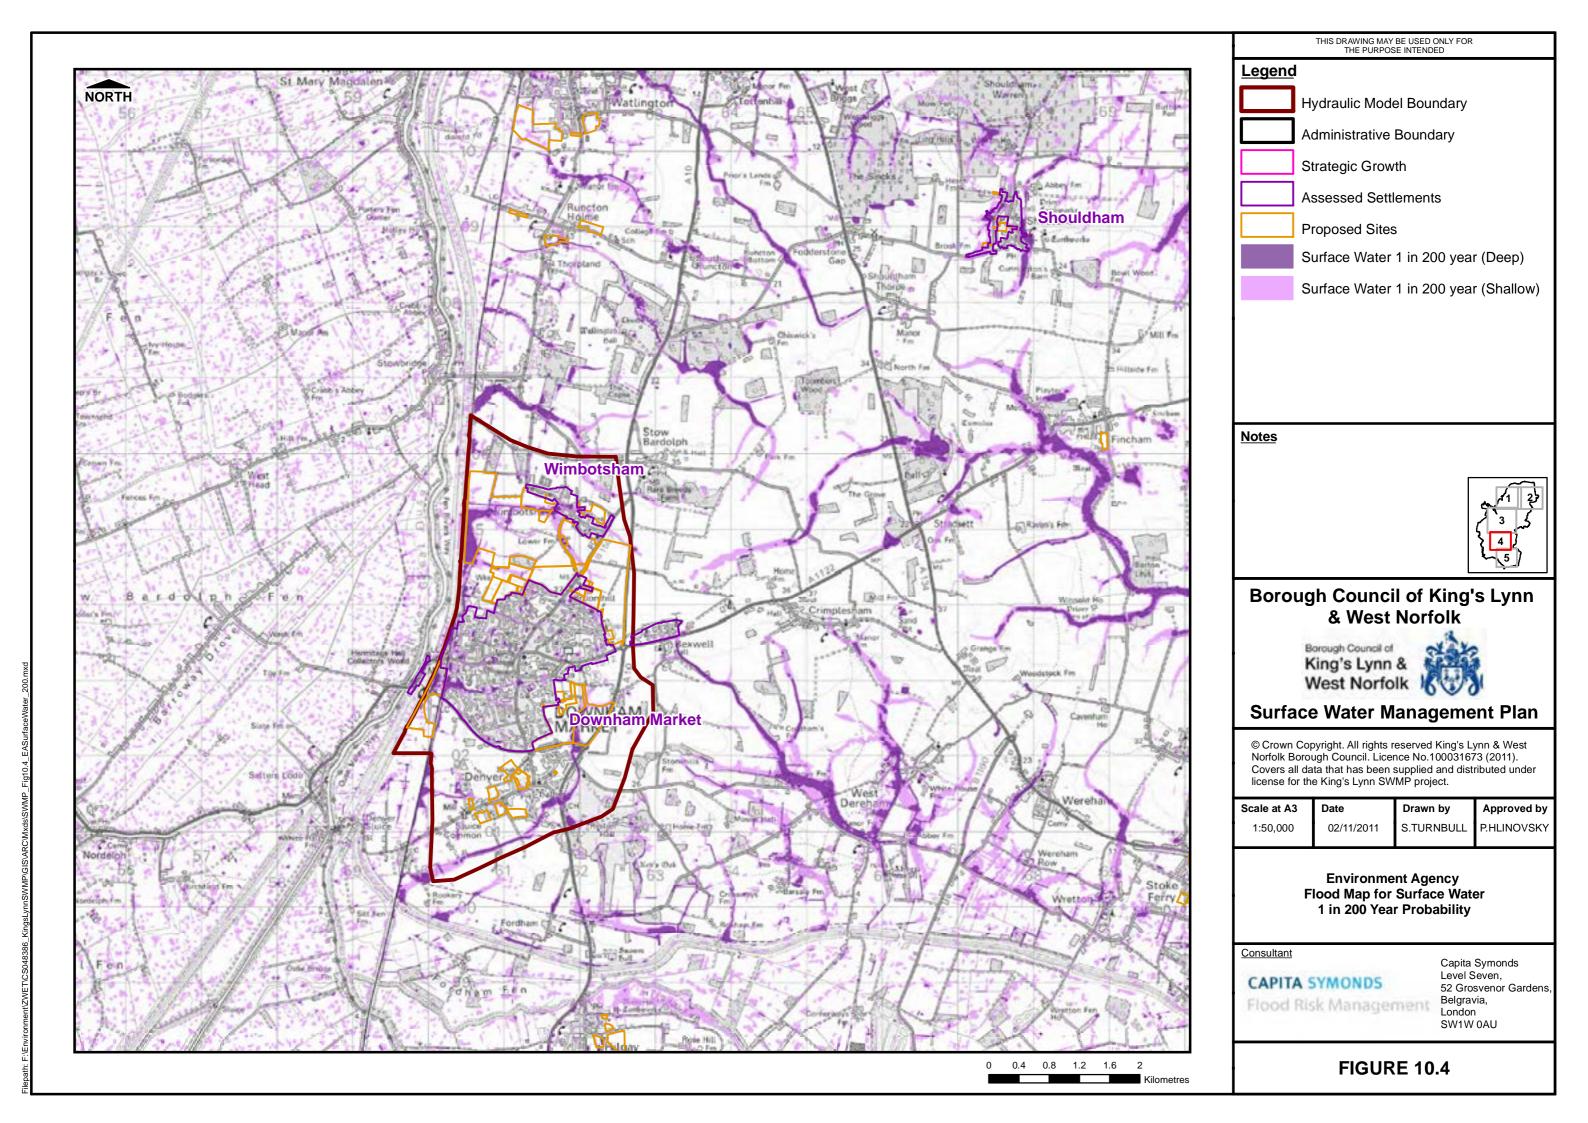

by P.HLINOVSKY 23/09/2011 S.TURNBULL

> **Sewer Network with Sewer Flooding** Incidents King's Lynn Model Area

CAPITA SYMONDS

Capita Symonds Level Seven, 52 Grosvenor Gardens Belgravia, London SW1W 0AU

FIGURE 7.8



Filepath: F:\Environment\ZWET\CS048386\_KingsLynnSWMP\GIS\ARC\Mxds\SWMP\_SNM\_Fig7.9\_Sewer



Filepath: F:\Environment\ZWET\CS048386\_KingsLynnSWMP\GIS\ARC\Mxds\SWMP\_Fig8.0



Filepath: F:\Environment\ZWET\CS048386 KingsLynnSWMP\GIS\ARC\Mxds\SWMF



Filepath: F:\Environment\ZWET\CS048386\_KingsLynnSWMP\GIS\ARC\Mxds\SWMP\_I





THIS DRAWING MAY BE USED ONLY FOR THE PURPOSE INTENDED

### **Surface Water Management Plan**

Norfolk Borough Council. Licence No.100031673 (2011).

Approved by P.HLINOVSKY

> Capita Symonds Level Seven, 52 Grosvenor Gardens





























Filepath: F:\Environment\ZWET\CS048386 KinasLvnnSWMP\GIS\ARC\Mxds\SWMP |



Filepath: F:\Environment\ZWET\CS048386\_KingsLynnSWMP\GIS\ARC\Mxds\SWMP\_Fig11.1.2\_Hazard\_3



Filepath: F:\Environment\ZWET\CS048386 KingsLvnnS\WMP\GIS\ARC\\Mxds\SWMP Fig



Filepath: F:\Environment\ZWET\CS048386 Kings\LvnSWMP\GIS\ARC\Mxds\SWMP Fig11



Filepath: F:\Environment\ZWET\CS048386 KinasLvnnSWMP\GIS\ARC\Mxds\SWMP Fig11.3







Filepath: F:\Environment\ZWET\CS048386 KinasLvnnSWMP\GIS\ARC\Mxds\SWMP Fig11.4.



Filepath; F:\Environment\ZWET\CS048386 KingsLvnnSWMP\GIS\ARC\Mxds\SWMP Fig1