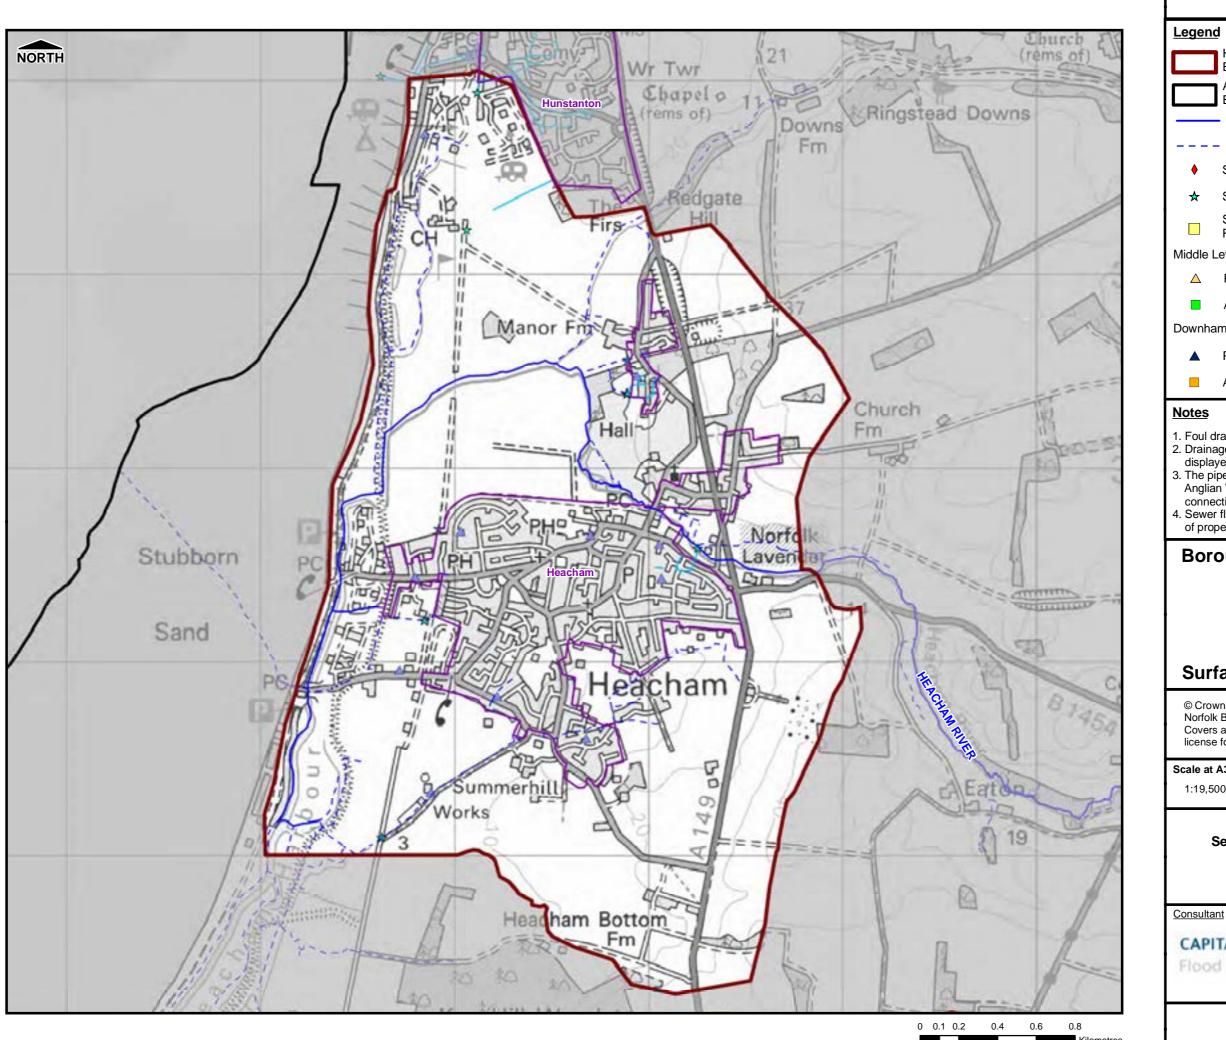

Scale at A3 Date Drawn by Approved by P.HLINOVSKY 1:19,500 26/09/2011 S.TURNBULL

> **Sewer Network with Sewer Flooding** Incidents **Heacham Model Area**

CAPITA SYMONDS

Level Seven, 52 Grosvenor Gardens Belgravia, Flood Risk Management London SW1W 0AU

Capita Symonds

FIGURE 7.7

- 1. Foul drainage network not displayed;
- 2. Drainage networks with a diameter less than 150mm not
- The pipe network shown on this drawing is as supplied by Anglian Water. Any queries relating to
- connectivity should go directly to Anglian Water.

  4. Sewer flood records relate to internal and external flooding of properties. Data supplied by Environment Agency.