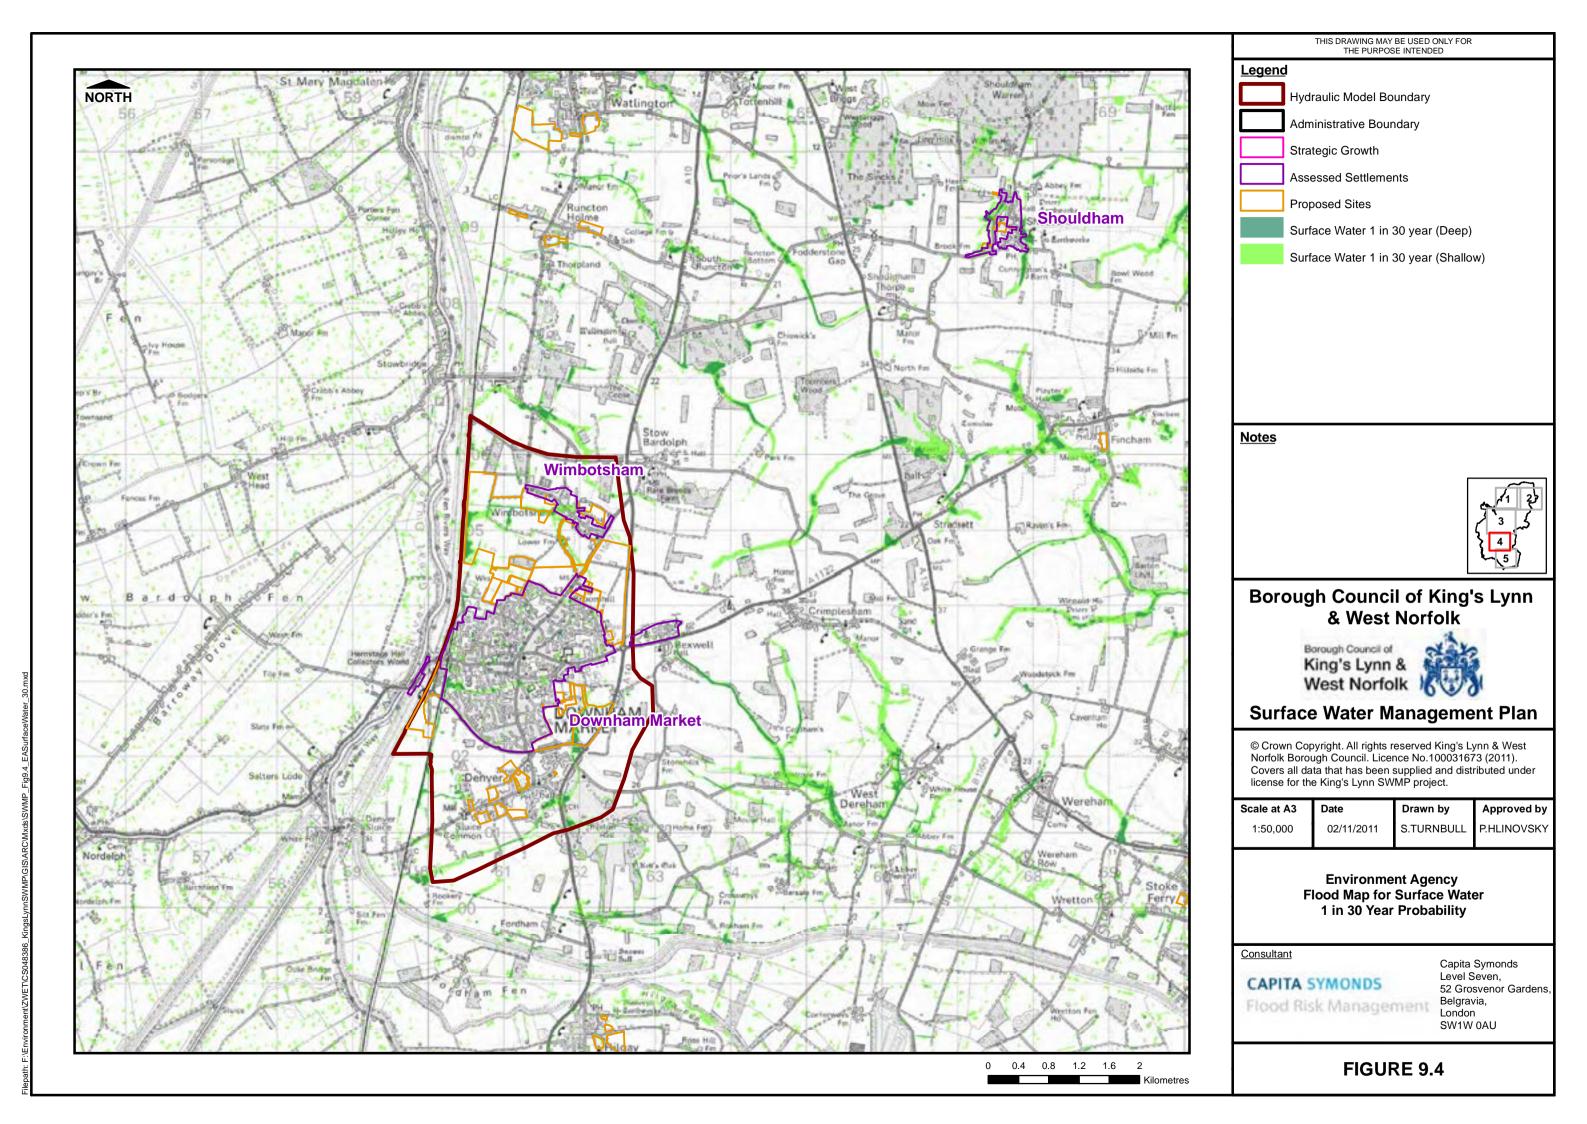

by Approved by P.HLINOVSKY 23/09/2011 S.TURNBULL

> **Sewer Network with Sewer Flooding** Incidents King's Lynn Model Area

CAPITA SYMONDS

Capita Symonds Level Seven, 52 Grosvenor Gardens Belgravia, London SW1W 0AU

FIGURE 7.8



Filepath: F:\Environment\ZWET\CS048386\_KingsLynnSWMP\GIS\ARC\Mxds\SWMP\_SNM\_Fig7.9\_Sewer



Filepath: F:\Environment\ZWET\CS048386\_KingsLynnSWMP\GIS\ARC\Mxds\SWMP\_Fig8.0



Filepath: F:\Environment\ZWET\CS048386 KingsLynnSWMP\GIS\ARC\Mxds\SWMF



Filepath: F:\Environment\ZWET\CS048386\_KingsLynnSWMP\GIS\ARC\Mxds\SWMP\_I





THIS DRAWING MAY BE USED ONLY FOR THE PURPOSE INTENDED

### **Surface Water Management Plan**

Norfolk Borough Council. Licence No.100031673 (2011).

Approved by P.HLINOVSKY

> Capita Symonds Level Seven, 52 Grosvenor Gardens





























Filepath: F:\Environment\ZWET\CS048386 KinasLvnnSWMP\GIS\ARC\Mxds\SWMP |



Filepath: F:\Environment\ZWET\CS048386\_KingsLynnSWMP\GIS\ARC\Mxds\SWMP\_Fig11.1.2\_Hazard\_3



Filepath: F:\Environment\ZWET\CS048386 KingsLvnnS\WMP\GIS\ARC\\Mxds\SWMP Fig



Filepath: F:\Environment\ZWET\CS048386 Kings\LvnSWMP\GIS\ARC\Mxds\SWMP Fig11



Filepath: F:\Environment\ZWET\CS048386 KinasLvnnSWMP\GIS\ARC\Mxds\SWMP Fig11.3







Filepath: F:\Environment\ZWET\CS048386 KinasLvnnSWMP\GIS\ARC\Mxds\SWMP Fig11.4.



Filepath; F:\Environment\ZWET\CS048386 KingsLvnnSWMP\GIS\ARC\Mxds\SWMP Fig1