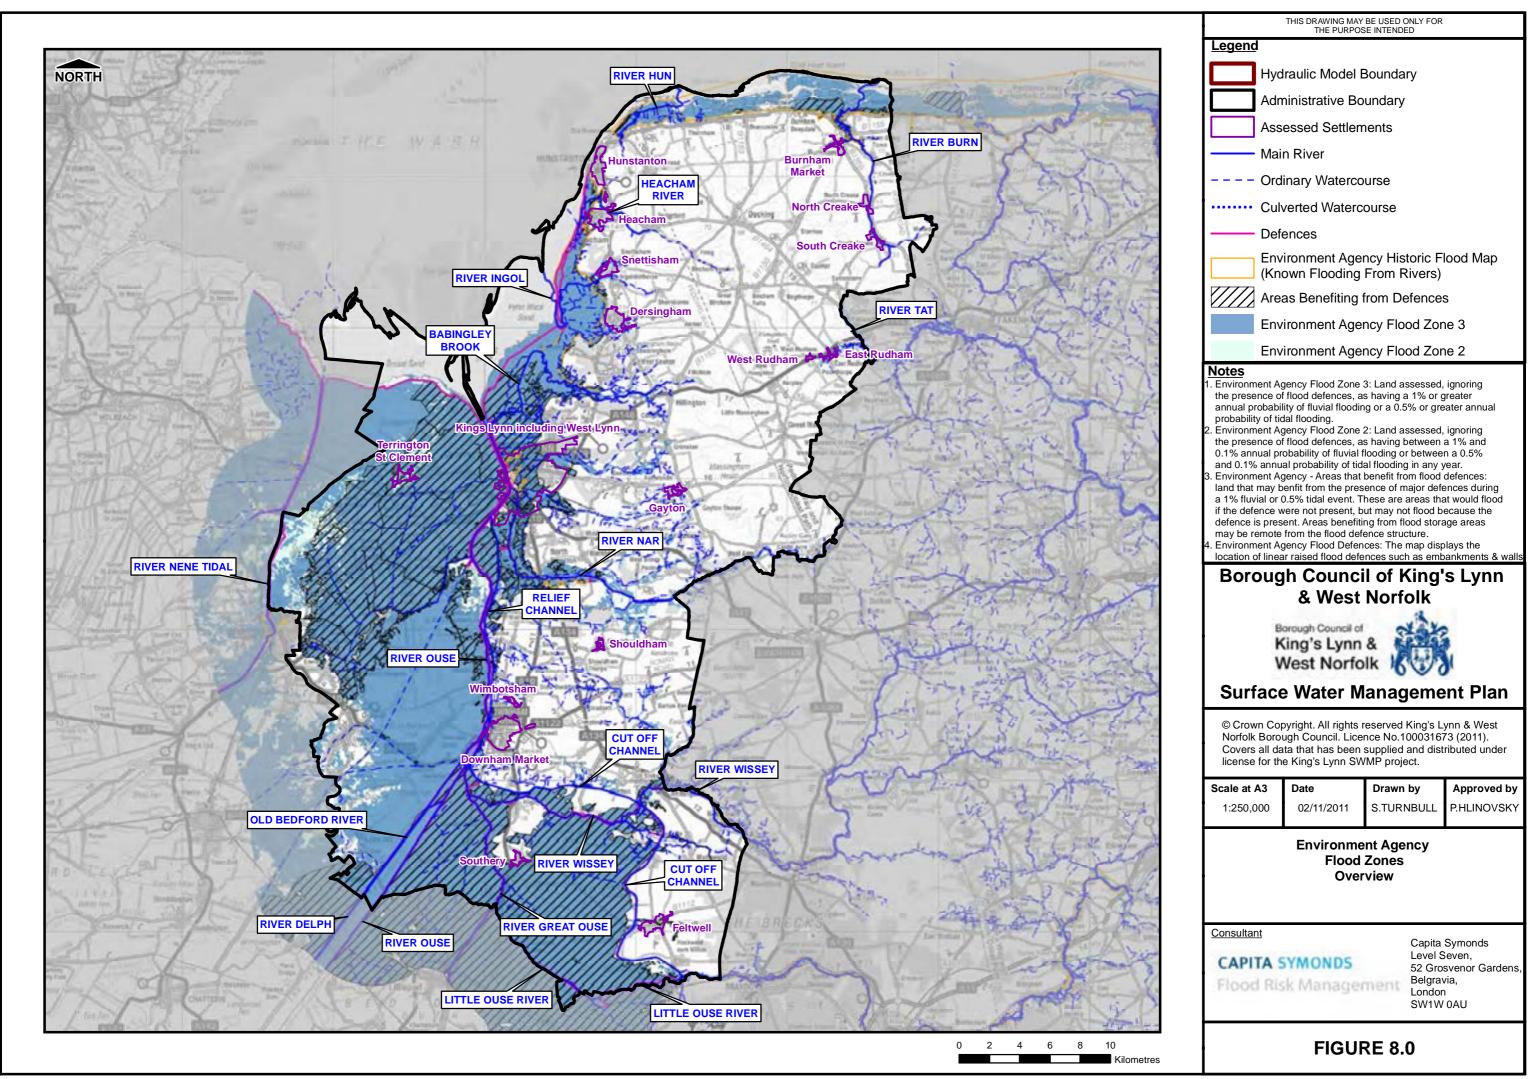

FIGURE 7.8

Filepath: F:\Environment\ZWET\CS048386\_KingsLynnSWMP\GIS\ARC\Mxds\SWMP\_SNM\_Fig7.9\_Sewer

Filepath: F:\Environment\ZWET\CS048386\_KingsLynnSWMP\GIS\ARC\Mxds\SWMP\_Fig8.0

Filepath: F:\Environment\ZWET\CS048386 KingsLynnSWMP\GIS\ARC\Mxds\SWMF