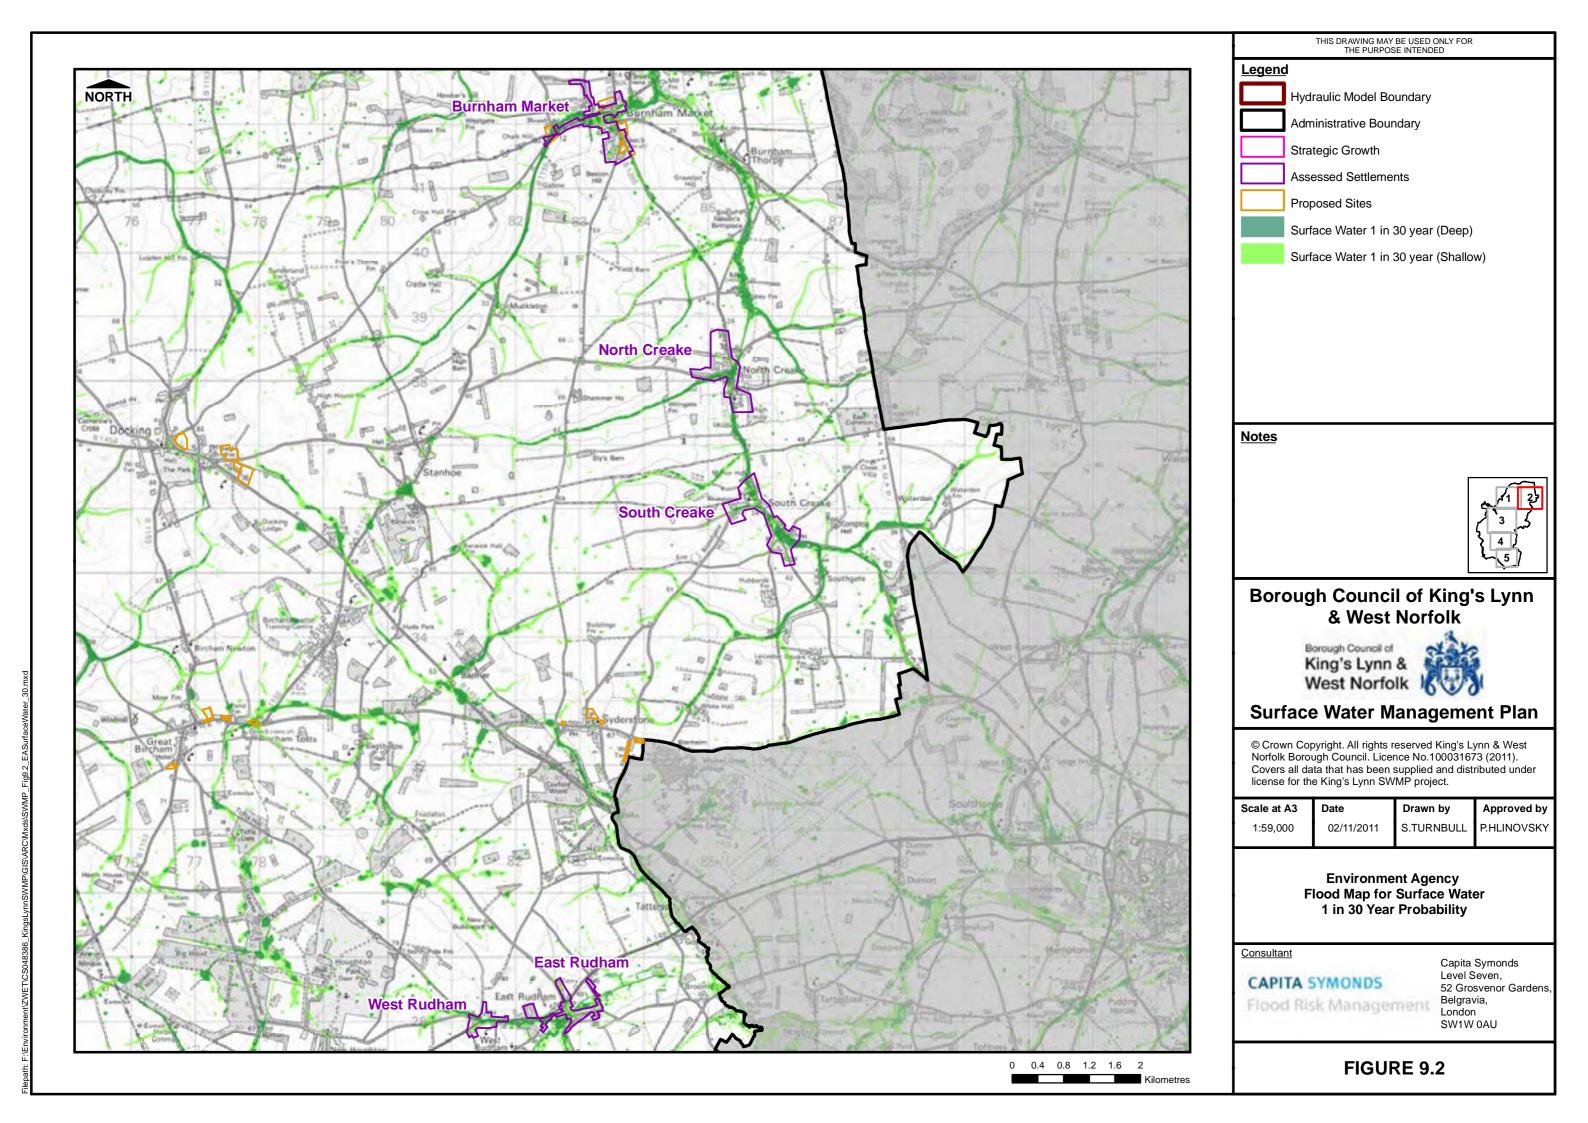

awn by Approved by P.HLINOVSKY 23/09/2011 S.TURNBULL

> **Sewer Network with Sewer Flooding** Incidents King's Lynn Model Area

CAPITA SYMONDS

Capita Symonds Level Seven, 52 Grosvenor Gardens Belgravia, London SW1W 0AU

FIGURE 7.8



Filepath: F:\Environment\ZWET\CS048386\_KingsLynnSWMP\GIS\ARC\Mxds\SWMP\_SNM\_Fig7.9\_Sewer



Filepath: F:\Environment\ZWET\CS048386\_KingsLynnSWMP\GIS\ARC\Mxds\SWMP\_Fig8.0



Filepath: F:\Environment\ZWET\CS048386 KingsLynnSWMP\GIS\ARC\Mxds\SWMF



Filepath: F:\Environment\ZWET\CS048386\_KingsLynnSWMP\GIS\ARC\Mxds\SWMP\_I





THIS DRAWING MAY BE USED ONLY FOR THE PURPOSE INTENDED

### **Surface Water Management Plan**

Norfolk Borough Council. Licence No.100031673 (2011).

Approved by P.HLINOVSKY

> Capita Symonds Level Seven, 52 Grosvenor Gardens





























Filepath: F:\Environment\ZWET\CS048386 KinasLvnnSWMP\GIS\ARC\Mxds\SWMP |



Filepath: F:\Environment\ZWET\CS048386\_KingsLynnSWMP\GIS\ARC\Mxds\SWMP\_Fig11.1.2\_Hazard\_3



Filepath: F:\Environment\ZWET\CS048386 KingsLvnnS\WMP\GIS\ARC\\Mxds\SWMP Fig



Filepath: F:\Environment\ZWET\CS048386 Kings\LvnSWMP\GIS\ARC\Mxds\SWMP Fig11



Filepath: F:\Environment\ZWET\CS048386 KinasLvnnSWMP\GIS\ARC\Mxds\SWMP Fig11.3







Filepath: F:\Environment\ZWET\CS048386 KinasLvnnSWMP\GIS\ARC\Mxds\SWMP Fig11.4.



Filepath; F:\Environment\ZWET\CS048386 KingsLvnnSWMP\GIS\ARC\Mxds\SWMP Fig1