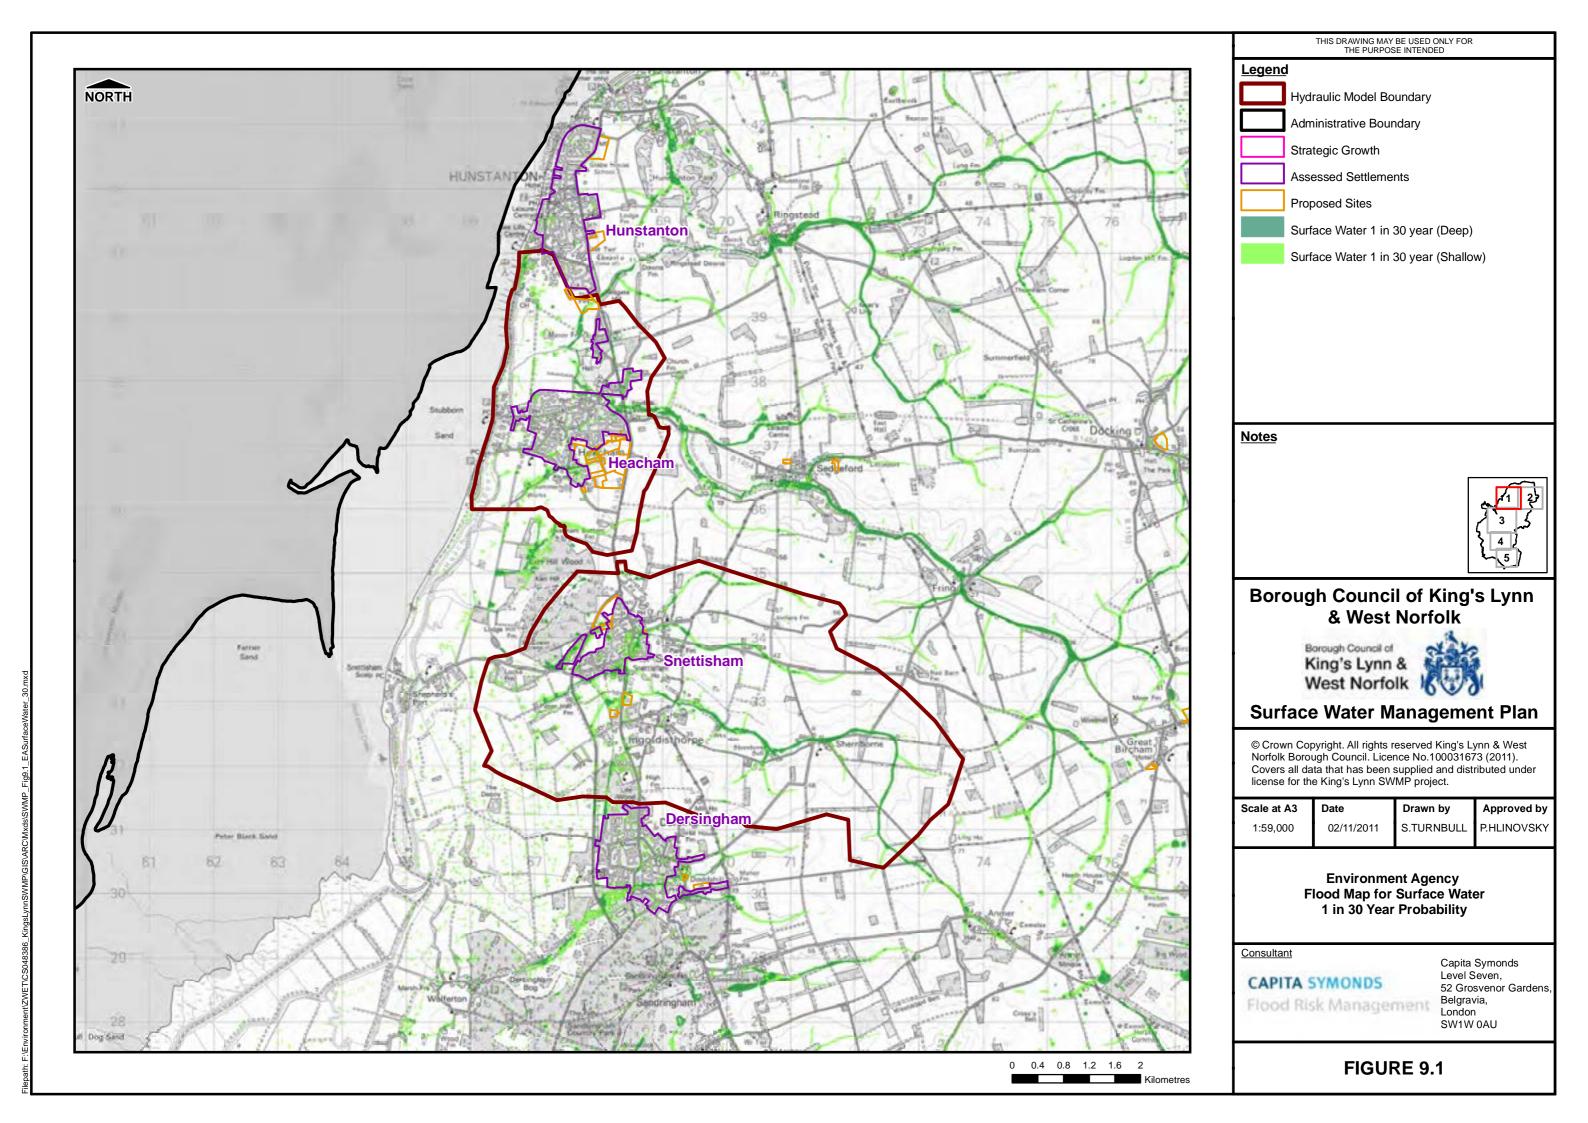

Drawn by Approved by P.HLINOVSKY 23/09/2011 S.TURNBULL

> **Sewer Network with Sewer Flooding** Incidents King's Lynn Model Area

CAPITA SYMONDS

Capita Symonds Level Seven, 52 Grosvenor Gardens Belgravia, London SW1W 0AU

FIGURE 7.8



Filepath: F:\Environment\ZWET\CS048386\_KingsLynnSWMP\GIS\ARC\Mxds\SWMP\_SNM\_Fig7.9\_Sewer



Filepath: F:\Environment\ZWET\CS048386\_KingsLynnSWMP\GIS\ARC\Mxds\SWMP\_Fig8.0



Filepath: F:\Environment\ZWET\CS048386 KingsLynnSWMP\GIS\ARC\Mxds\SWMF



Filepath: F:\Environment\ZWET\CS048386\_KingsLynnSWMP\GIS\ARC\Mxds\SWMP\_I





THIS DRAWING MAY BE USED ONLY FOR THE PURPOSE INTENDED

### **Surface Water Management Plan**

Norfolk Borough Council. Licence No.100031673 (2011).

Approved by P.HLINOVSKY

> Capita Symonds Level Seven, 52 Grosvenor Gardens





























Filepath: F:\Environment\ZWET\CS048386 KinasLvnnSWMP\GIS\ARC\Mxds\SWMP |



Filepath: F:\Environment\ZWET\CS048386\_KingsLynnSWMP\GIS\ARC\Mxds\SWMP\_Fig11.1.2\_Hazard\_3



Filepath: F:\Environment\ZWET\CS048386 KingsLvnnS\WMP\GIS\ARC\\Mxds\SWMP Fig



Filepath: F:\Environment\ZWET\CS048386 Kings\LvnSWMP\GIS\ARC\Mxds\SWMP Fig11



Filepath: F:\Environment\ZWET\CS048386 KinasLvnnSWMP\GIS\ARC\Mxds\SWMP Fig11.3







Filepath: F:\Environment\ZWET\CS048386 KinasLvnnSWMP\GIS\ARC\Mxds\SWMP Fig11.4.



Filepath; F:\Environment\ZWET\CS048386 KingsLvnnSWMP\GIS\ARC\Mxds\SWMP Fig1