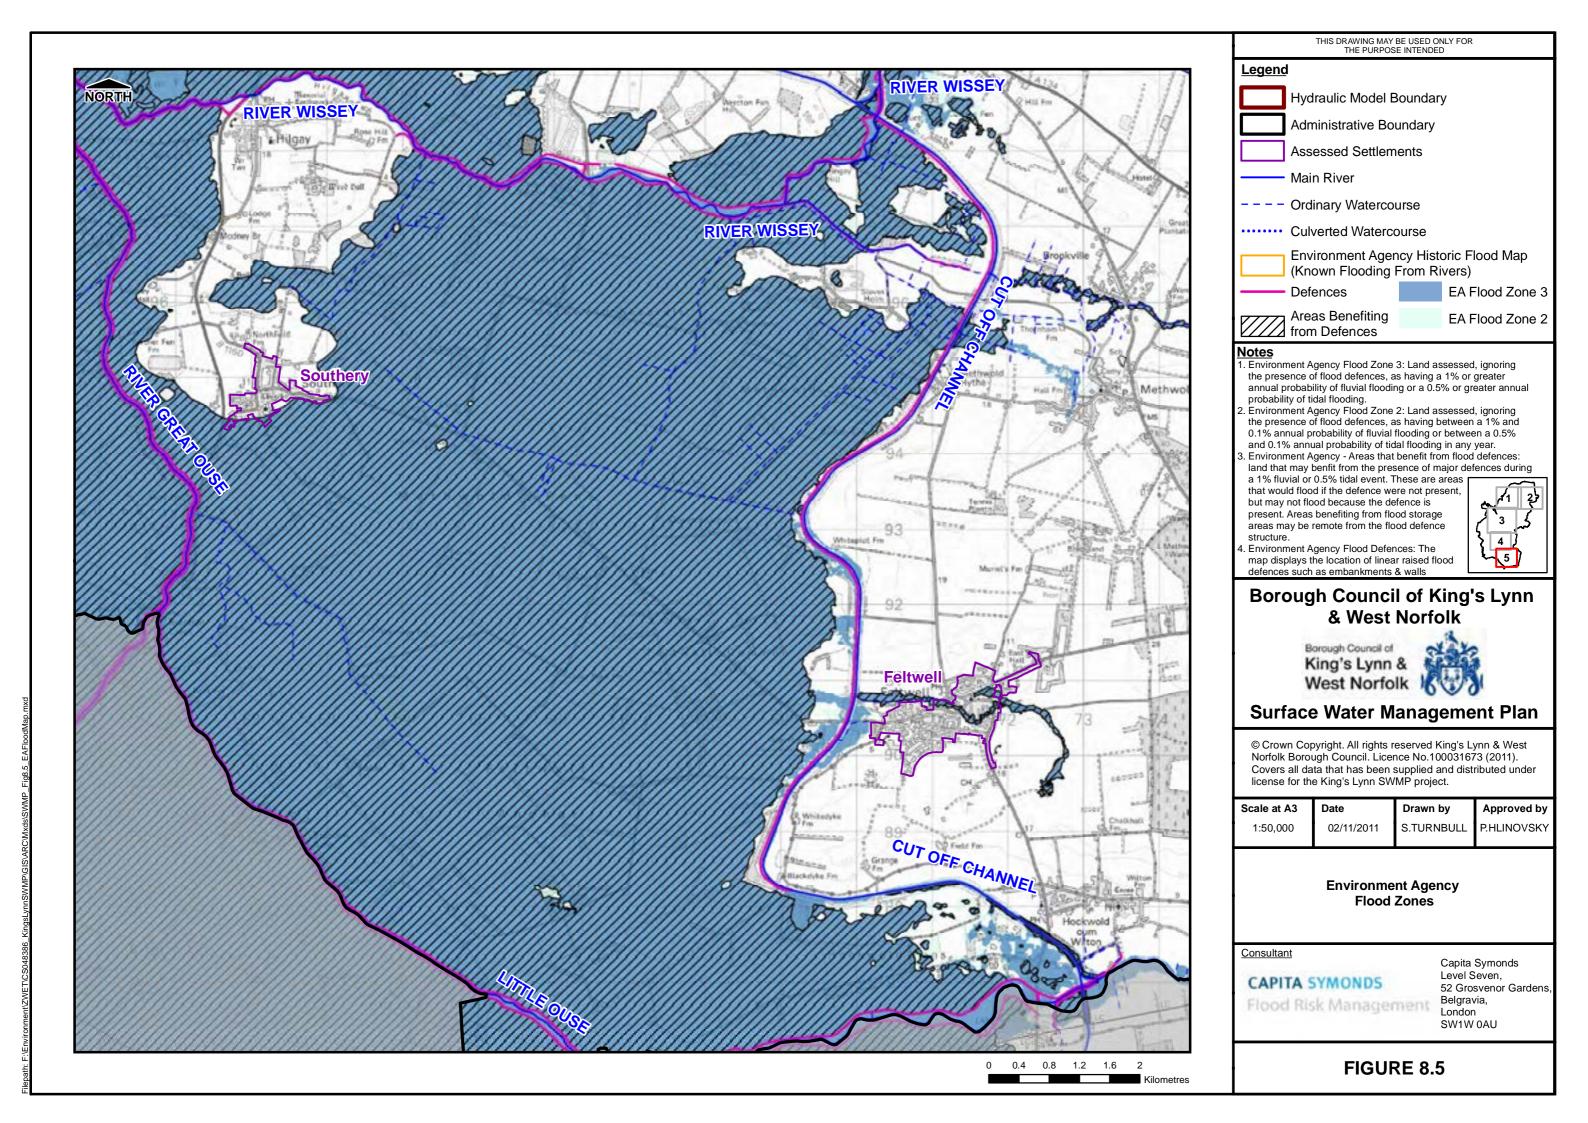

t.

Drawn by Approved by P.HLINOVSKY 23/09/2011 S.TURNBULL

> **Sewer Network with Sewer Flooding** Incidents King's Lynn Model Area

CAPITA SYMONDS

Capita Symonds Level Seven, 52 Grosvenor Gardens Belgravia, London SW1W 0AU

FIGURE 7.8



Filepath: F:\Environment\ZWET\CS048386\_KingsLynnSWMP\GIS\ARC\Mxds\SWMP\_SNM\_Fig7.9\_Sewer



Filepath: F:\Environment\ZWET\CS048386\_KingsLynnSWMP\GIS\ARC\Mxds\SWMP\_Fig8.0



Filepath: F:\Environment\ZWET\CS048386 KingsLynnSWMP\GIS\ARC\Mxds\SWMF



Filepath: F:\Environment\ZWET\CS048386\_KingsLynnSWMP\GIS\ARC\Mxds\SWMP\_I





THIS DRAWING MAY BE USED ONLY FOR THE PURPOSE INTENDED

### **Surface Water Management Plan**

Norfolk Borough Council. Licence No.100031673 (2011).

Approved by P.HLINOVSKY

> Capita Symonds Level Seven, 52 Grosvenor Gardens





























Filepath: F:\Environment\ZWET\CS048386 KinasLvnnSWMP\GIS\ARC\Mxds\SWMP |



Filepath: F:\Environment\ZWET\CS048386\_KingsLynnSWMP\GIS\ARC\Mxds\SWMP\_Fig11.1.2\_Hazard\_3



Filepath: F:\Environment\ZWET\CS048386 KingsLvnnS\WMP\GIS\ARC\\Mxds\SWMP Fig



Filepath: F:\Environment\ZWET\CS048386 Kings\LvnSWMP\GIS\ARC\Mxds\SWMP Fig11



Filepath: F:\Environment\ZWET\CS048386 KinasLvnnSWMP\GIS\ARC\Mxds\SWMP Fig11.3







Filepath: F:\Environment\ZWET\CS048386 KinasLvnnSWMP\GIS\ARC\Mxds\SWMP Fig11.4.



Filepath; F:\Environment\ZWET\CS048386 KingsLvnnSWMP\GIS\ARC\Mxds\SWMP Fig1