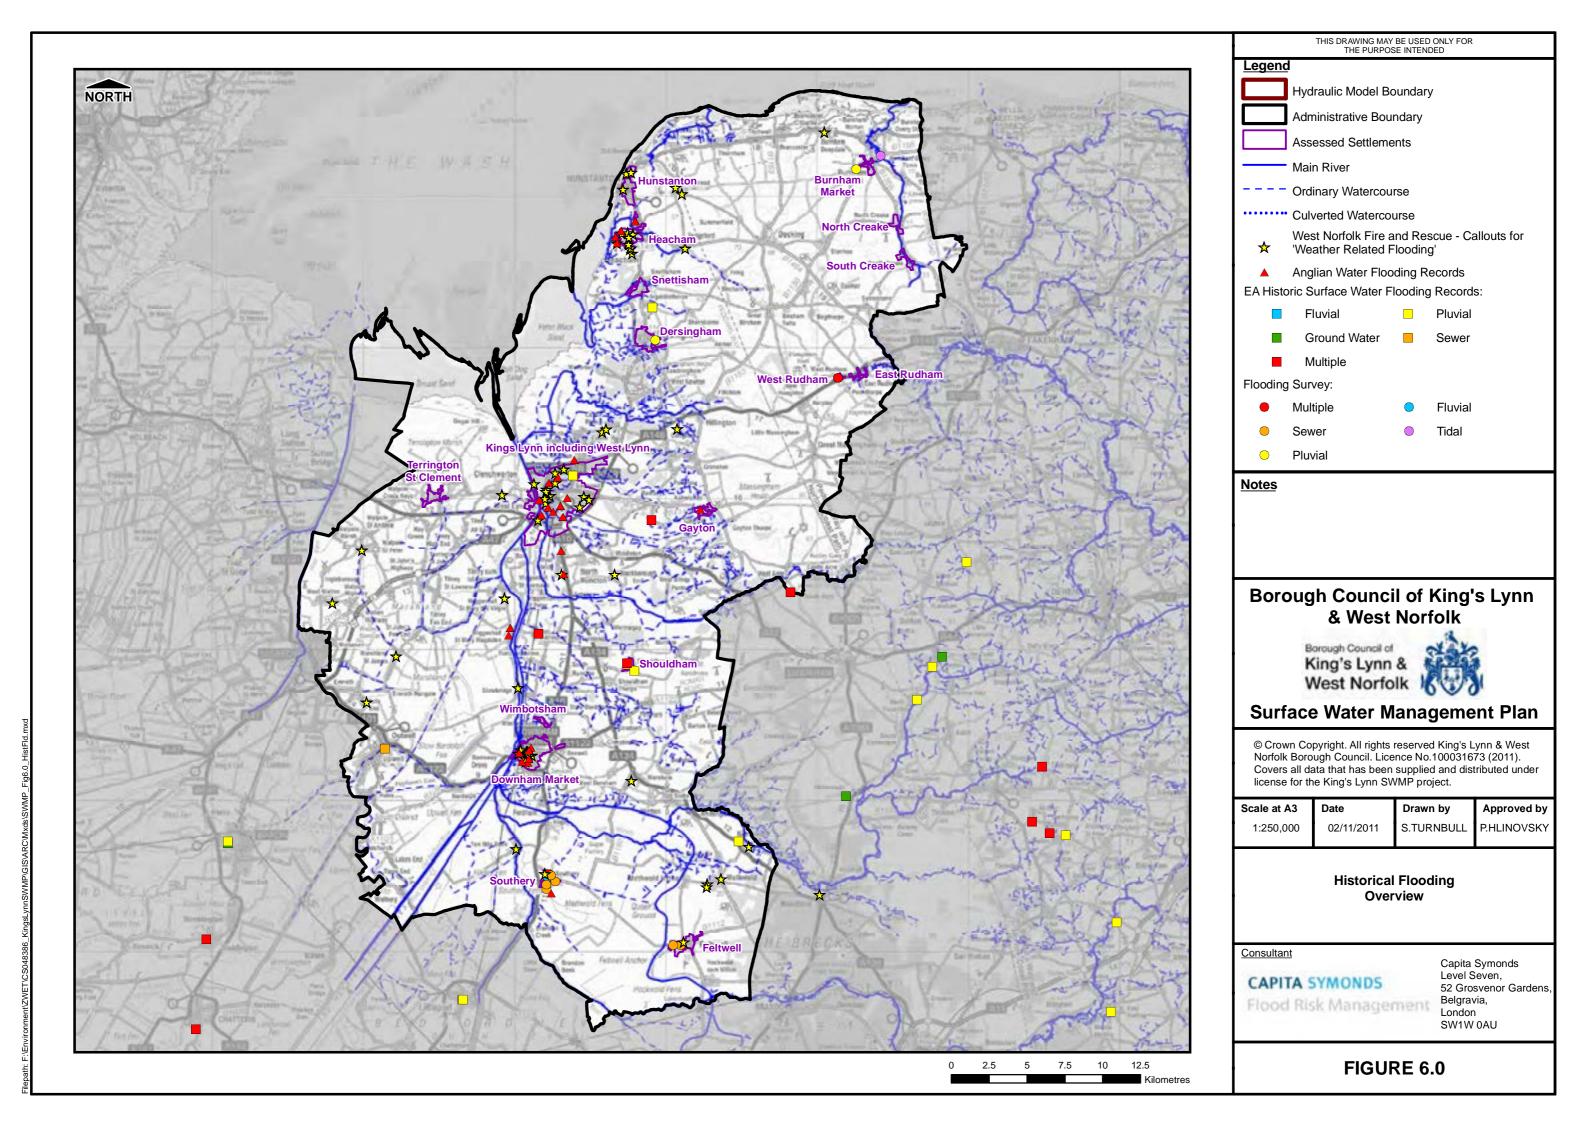

This drawing may be only used for the purpose intended

King's Lynn & West Norfolk Settlements Surface Water Management Plan

© Crown copyright and database rights 2012 Ordnance Survey 100019340

Scale at A3 Date Drawn by:

14/09/2012

Mark Ogden

## Legend

1:250,000

- Downham Group Assets
- Downham Group Pumping Stations
- —— Downham Group Drains
  - Downham Group Boundaries
- ▲ Ely Group Assets
- Ely Group Pumping Stations
- Ely Group Drains
- Ely Group Boundaries
- ▲ Middle Level Assets
- Middle Level Pumping Stations
- Middle Level Drains
- Middle Level Boards Boundaries
- ▲ Water Management Alliance Assets
- Water Management Alliance Drains
- Water Management Alliance Boundaries
- Main Rivers

**FIGURE 7.01** 

Filepath: F:\Environment\ZWET\CS048386\_KingsLynnSWMP\GIS\ARC\Mxds\SWMP\_Fig7.1\_Sewerh

lepath: F:\Environment\ZWET\CS048386\_KingsLynnSWMP\GIS\ARC\Mxds\SWMP\_Fig7.2\_SewerNetw

lepath: F:\Environment\ZWET\CS048386\_KingsLynnSWMP\GIS\ARC\Mxds\SWMP\_Fig7.3\_SewerNetwork