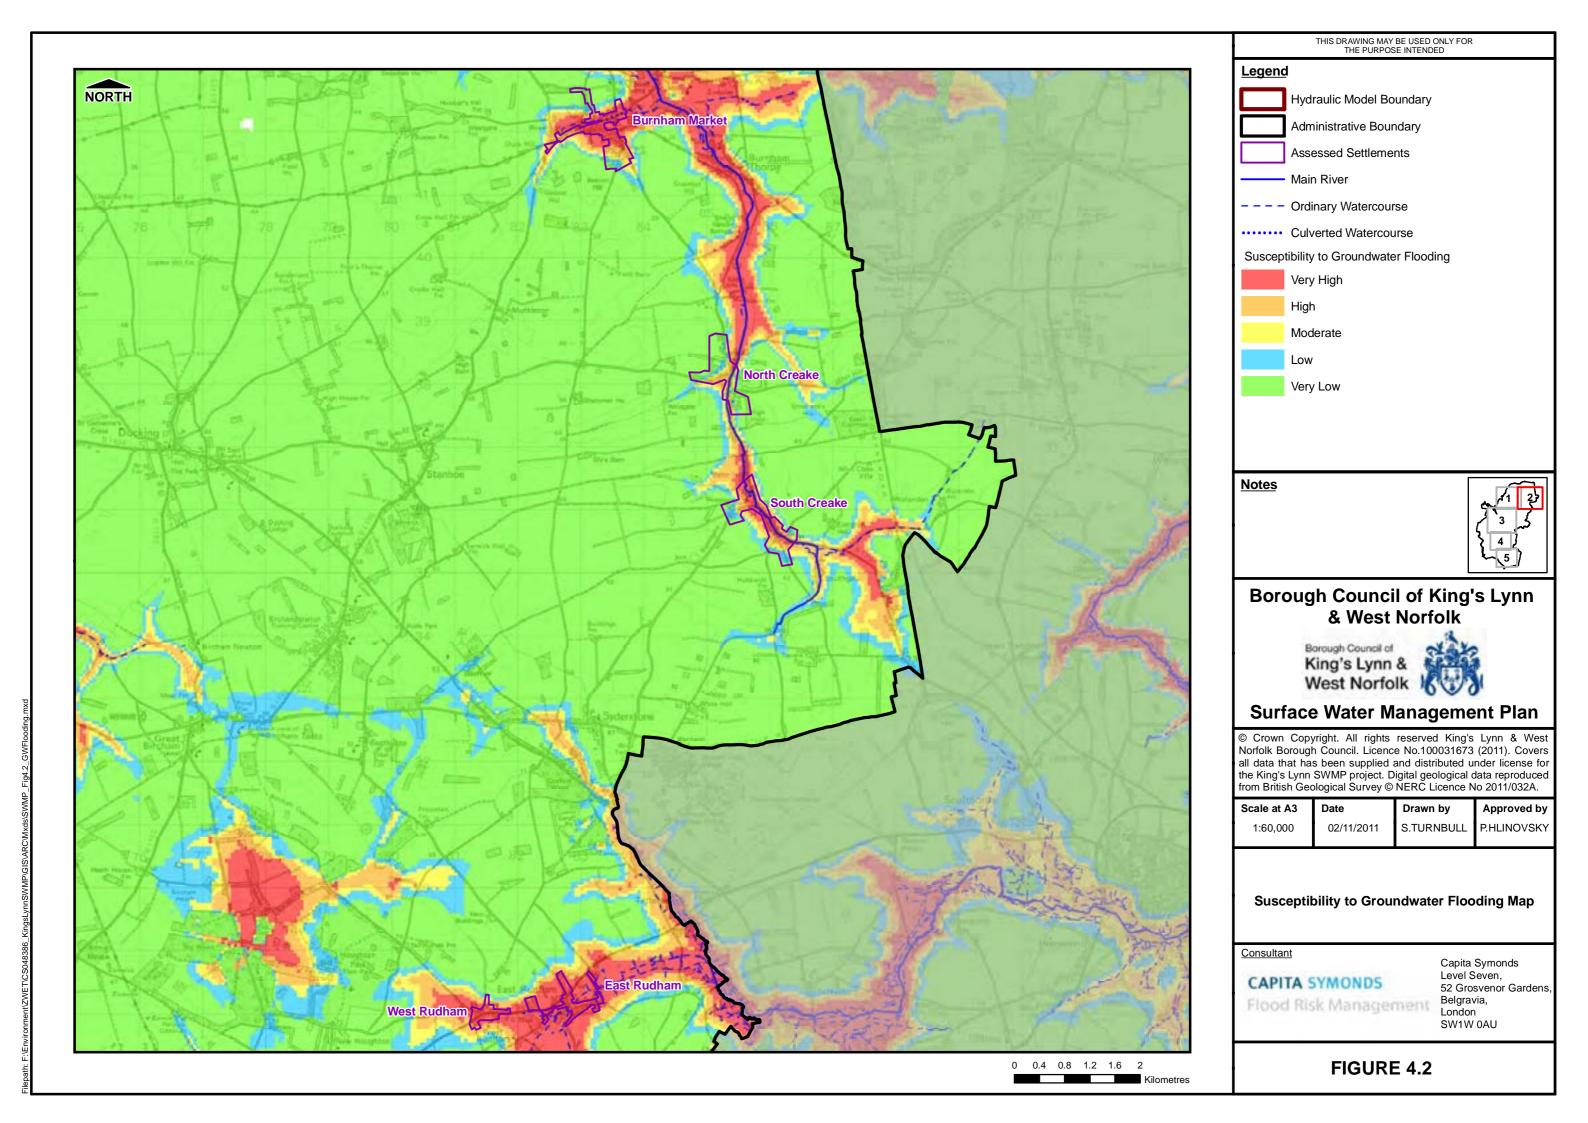

This drawing may be only used for the purpose intended

King's Lynn & West Norfolk Settlements Surface Water Management Plan

© Crown copyright and database rights 2012 Ordnance Survey 100019340

Scale at A3 Date Drawn by:

14/09/2012

Mark Ogden

## Legend

1:250,000

- Downham Group Assets
- Downham Group Pumping Stations
- —— Downham Group Drains
  - Downham Group Boundaries
- ▲ Ely Group Assets
- Ely Group Pumping Stations
- Ely Group Drains
- Ely Group Boundaries
- ▲ Middle Level Assets
- Middle Level Pumping Stations
- Middle Level Drains
- Middle Level Boards Boundaries
- ▲ Water Management Alliance Assets
- Water Management Alliance Drains
- Water Management Alliance Boundaries
- Main Rivers

**FIGURE 7.01** 

Filepath: F:\Environment\ZWET\CS048386\_KingsLynnSWMP\GIS\ARC\Mxds\SWMP\_Fig7.1\_Sewerh

lepath: F:\Environment\ZWET\CS048386\_KingsLynnSWMP\GIS\ARC\Mxds\SWMP\_Fig7.2\_SewerNetw

lepath: F:\Environment\ZWET\CS048386\_KingsLynnSWMP\GIS\ARC\Mxds\SWMP\_Fig7.3\_SewerNetwork