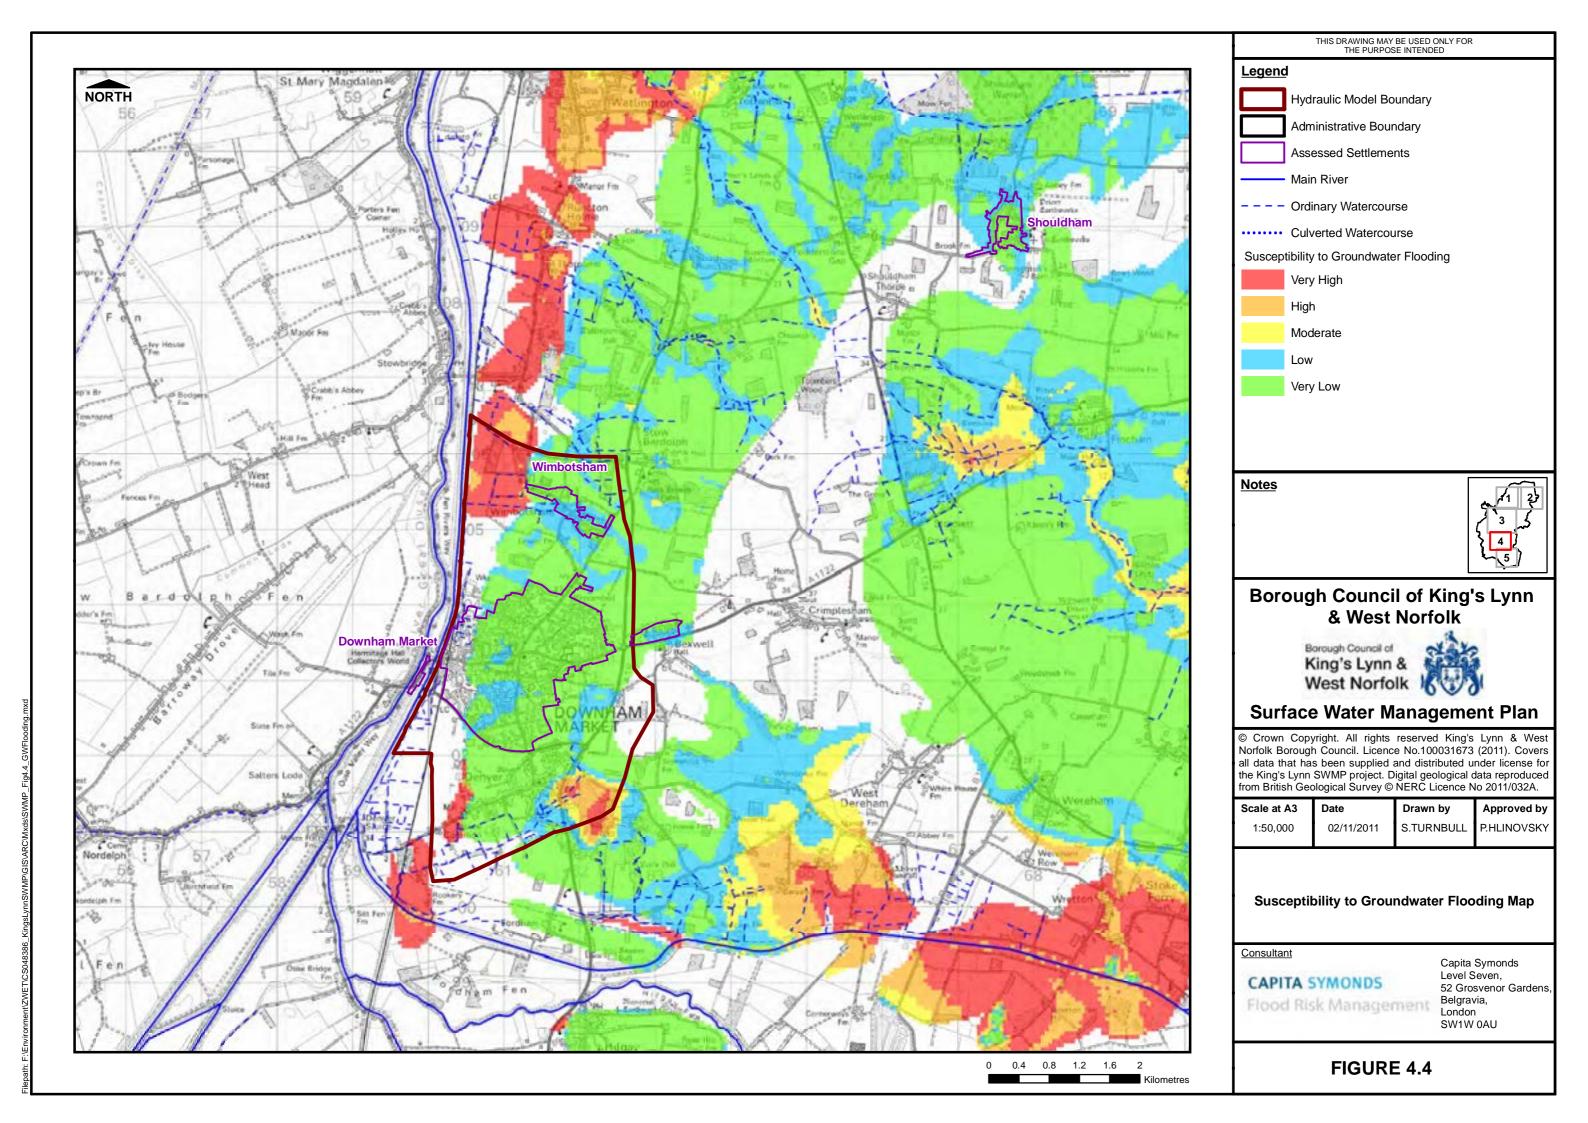

This drawing may be only used for the purpose intended

King's Lynn & West Norfolk Settlements Surface Water Management Plan

© Crown copyright and database rights 2012 Ordnance Survey 100019340

Scale at A3 Date Drawn by:

14/09/2012

Mark Ogden

## Legend

1:250,000

- Downham Group Assets
- Downham Group Pumping Stations
- —— Downham Group Drains
  - Downham Group Boundaries
- ▲ Ely Group Assets
- Ely Group Pumping Stations
- Ely Group Drains
- Ely Group Boundaries
- ▲ Middle Level Assets
- Middle Level Pumping Stations
- Middle Level Drains
- Middle Level Boards Boundaries
- ▲ Water Management Alliance Assets
- Water Management Alliance Drains
- Water Management Alliance Boundaries
- Main Rivers

**FIGURE 7.01** 

Filepath: F:\Environment\ZWET\CS048386\_KingsLynnSWMP\GIS\ARC\Mxds\SWMP\_Fig7.1\_Sewerh

lepath: F:\Environment\ZWET\CS048386\_KingsLynnSWMP\GIS\ARC\Mxds\SWMP\_Fig7.2\_SewerNetw

lepath: F:\Environment\ZWET\CS048386\_KingsLynnSWMP\GIS\ARC\Mxds\SWMP\_Fig7.3\_SewerNetwork