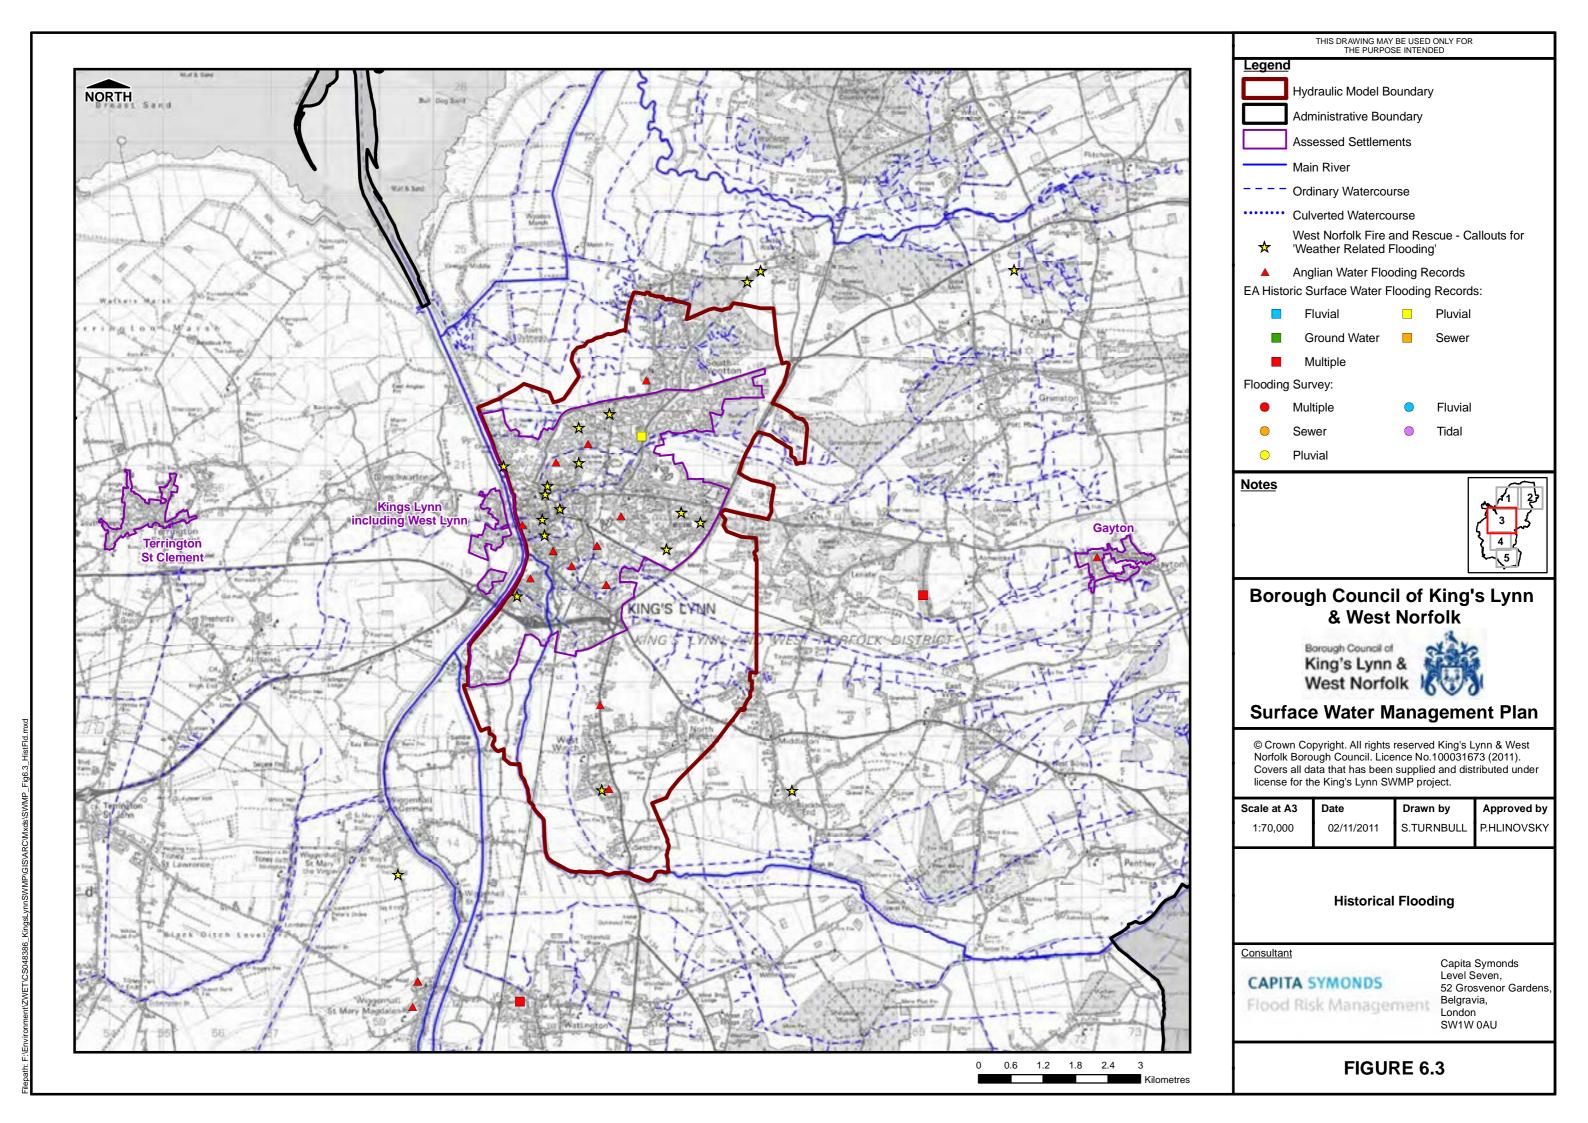

This drawing may be only used for the purpose intended

King's Lynn & West Norfolk Settlements Surface Water Management Plan





© Crown copyright and database rights 2012 Ordnance Survey 100019340

Scale at A3 Date Drawn by:

14/09/2012

Mark Ogden

## Legend

1:250,000

- Downham Group Assets
- Downham Group Pumping Stations
- —— Downham Group Drains
  - Downham Group Boundaries
- ▲ Ely Group Assets
- Ely Group Pumping Stations
- Ely Group Drains
- Ely Group Boundaries
- ▲ Middle Level Assets
- Middle Level Pumping Stations
- Middle Level Drains
- Middle Level Boards Boundaries
- ▲ Water Management Alliance Assets
- Water Management Alliance Drains
- Water Management Alliance Boundaries
- Main Rivers

**FIGURE 7.01** 



Filepath: F:\Environment\ZWET\CS048386\_KingsLynnSWMP\GI