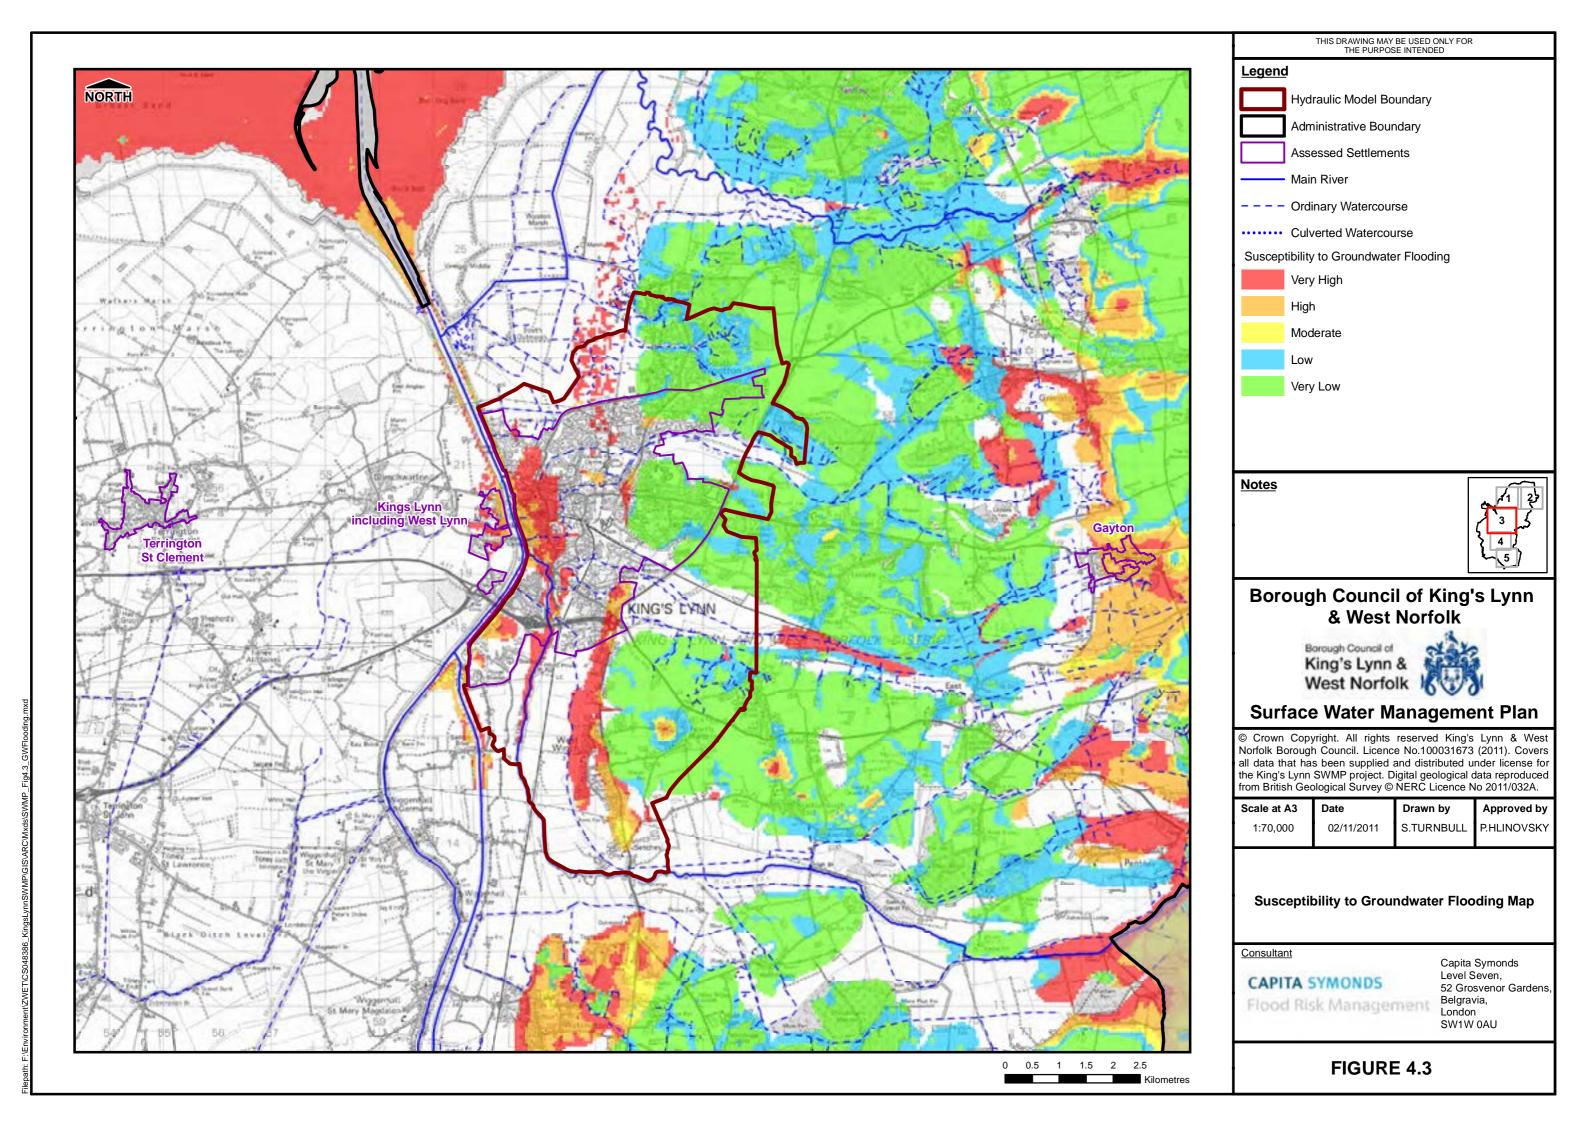

This drawing may be only used for the purpose intended

King's Lynn & West Norfolk Settlements Surface Water Management Plan

© Crown copyright and database rights 2012 Ordnance Survey 100019340

Scale at A3 Date Drawn by:

14/09/2012

Mark Ogden

## Legend

1:250,000

- Downham Group Assets
- Downham Group Pumping Stations
- —— Downham Group Drains
  - Downham Group Boundaries
- ▲ Ely Group Assets
- Ely Group Pumping Stations
- Ely Group Drains
- Ely Group Boundaries
- ▲ Middle Level Assets
- Middle Level Pumping Stations
- Middle Level Drains
- Middle Level Boards Boundaries
- ▲ Water Management Alliance Assets
- Water Management Alliance Drains
- Water Management Alliance Boundaries
- Main Rivers

**FIGURE 7.01** 

Filepath: F:\Environment\ZWET\CS048386\_KingsLynnSWMP\GIS\ARC\Mxds\SWMP\_Fig7.1\_Sewerh

lepath: F:\Environment\ZWET\CS048386\_KingsLynnSWMP\GIS\ARC\Mxds\SWMP\_Fig7.2\_SewerNetw

lepath: F:\Environment\ZWET\CS048386\_KingsLynnSWMP\GIS\ARC\Mxds\SWMP\_Fig7.3\_SewerNetwork