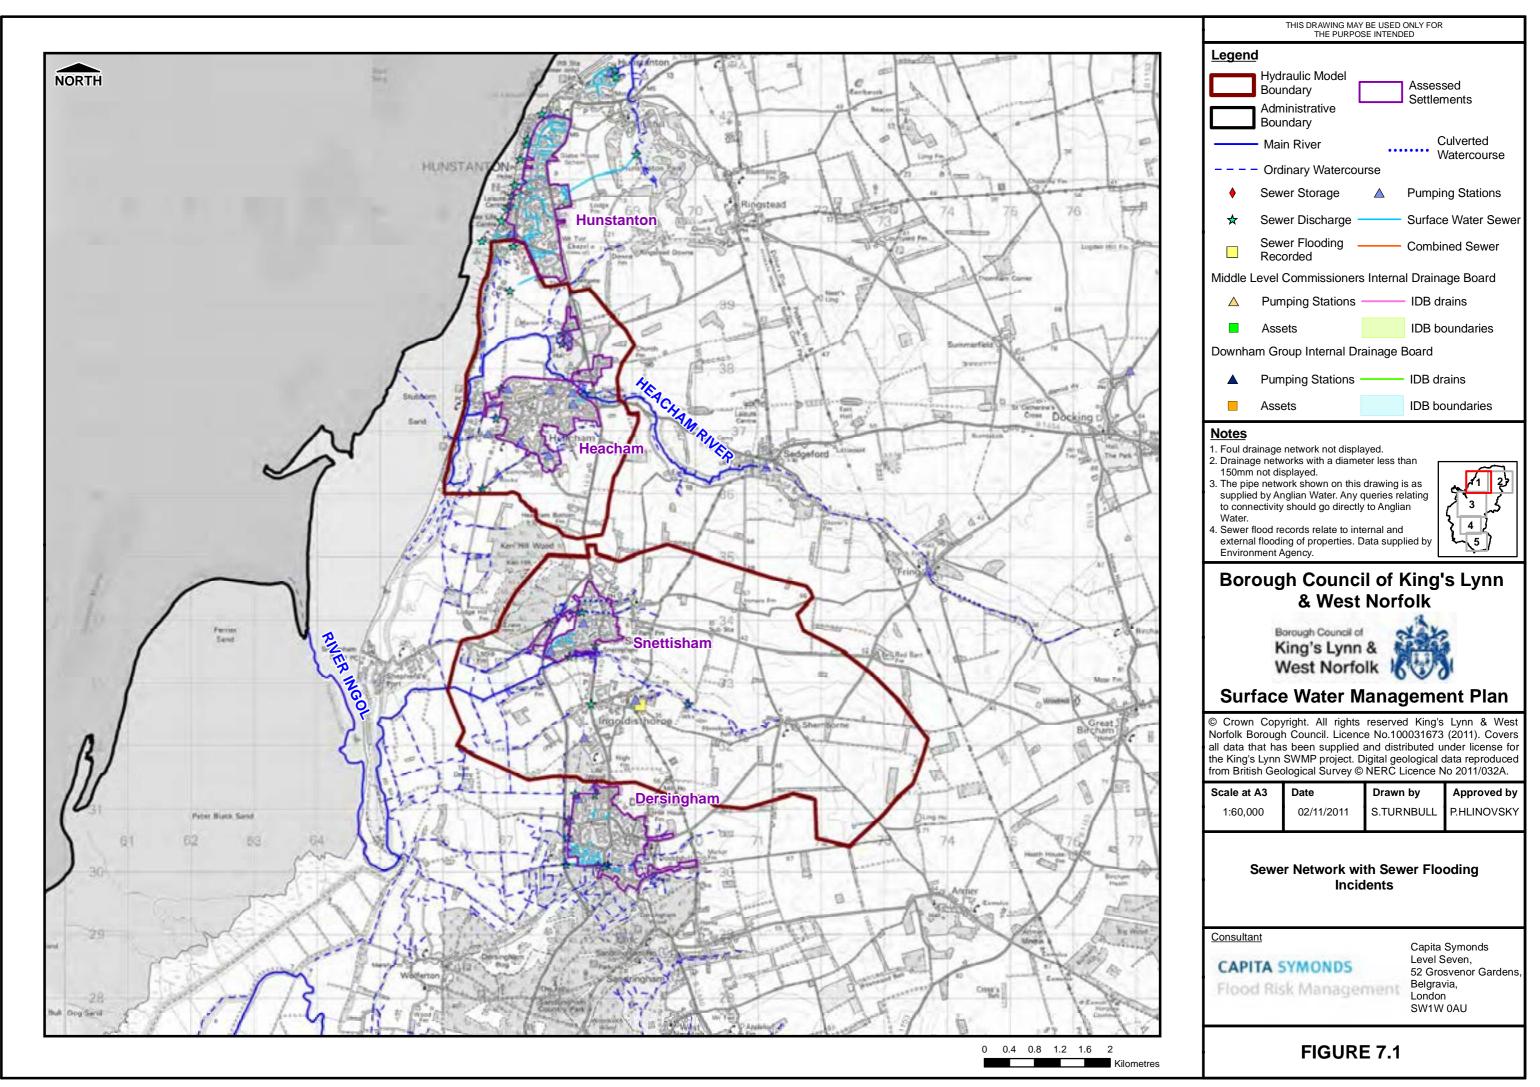

This drawing may be only used for the purpose intended

King's Lynn & West Norfolk Settlements Surface Water Management Plan





© Crown copyright and database rights 2012 Ordnance Survey 100019340

Scale at A3 Date Drawn by:

14/09/2012

Mark Ogden

## Legend

1:250,000

- Downham Group Assets
- Downham Group Pumping Stations
- —— Downham Group Drains
  - Downham Group Boundaries
- ▲ Ely Group Assets
- Ely Group Pumping Stations
- Ely Group Drains
- Ely Group Boundaries
- ▲ Middle Level Assets
- Middle Level Pumping Stations
- Middle Level Drains
- Middle Level Boards Boundaries
- ▲ Water Management Alliance Assets
- Water Management Alliance Drains
- Water Management Alliance Boundaries
- Main Rivers

**FIGURE 7.01** 



Filepath: F:\Environment\ZWET\CS048386\_KingsLynnSWMP\GIS\ARC\Mxds\SWMP\_Fig7.1\_Sewerh



lepath: F:\Environment\ZWET\CS048386\_KingsLynnSWMP\GIS\ARC\Mxds\SWMP\_Fig7.2\_SewerNetw



lepath: F:\Environment\ZWET\CS048386\_KingsLynnSWMP\GIS\ARC\Mxds\SWMP\_Fig7.3\_SewerNetwork





F:\Environment\ZWET\CS048386 Kinas\vnnSWMP\G\S\ARC\Mxds\S\WMP FigZ.5 SewerN