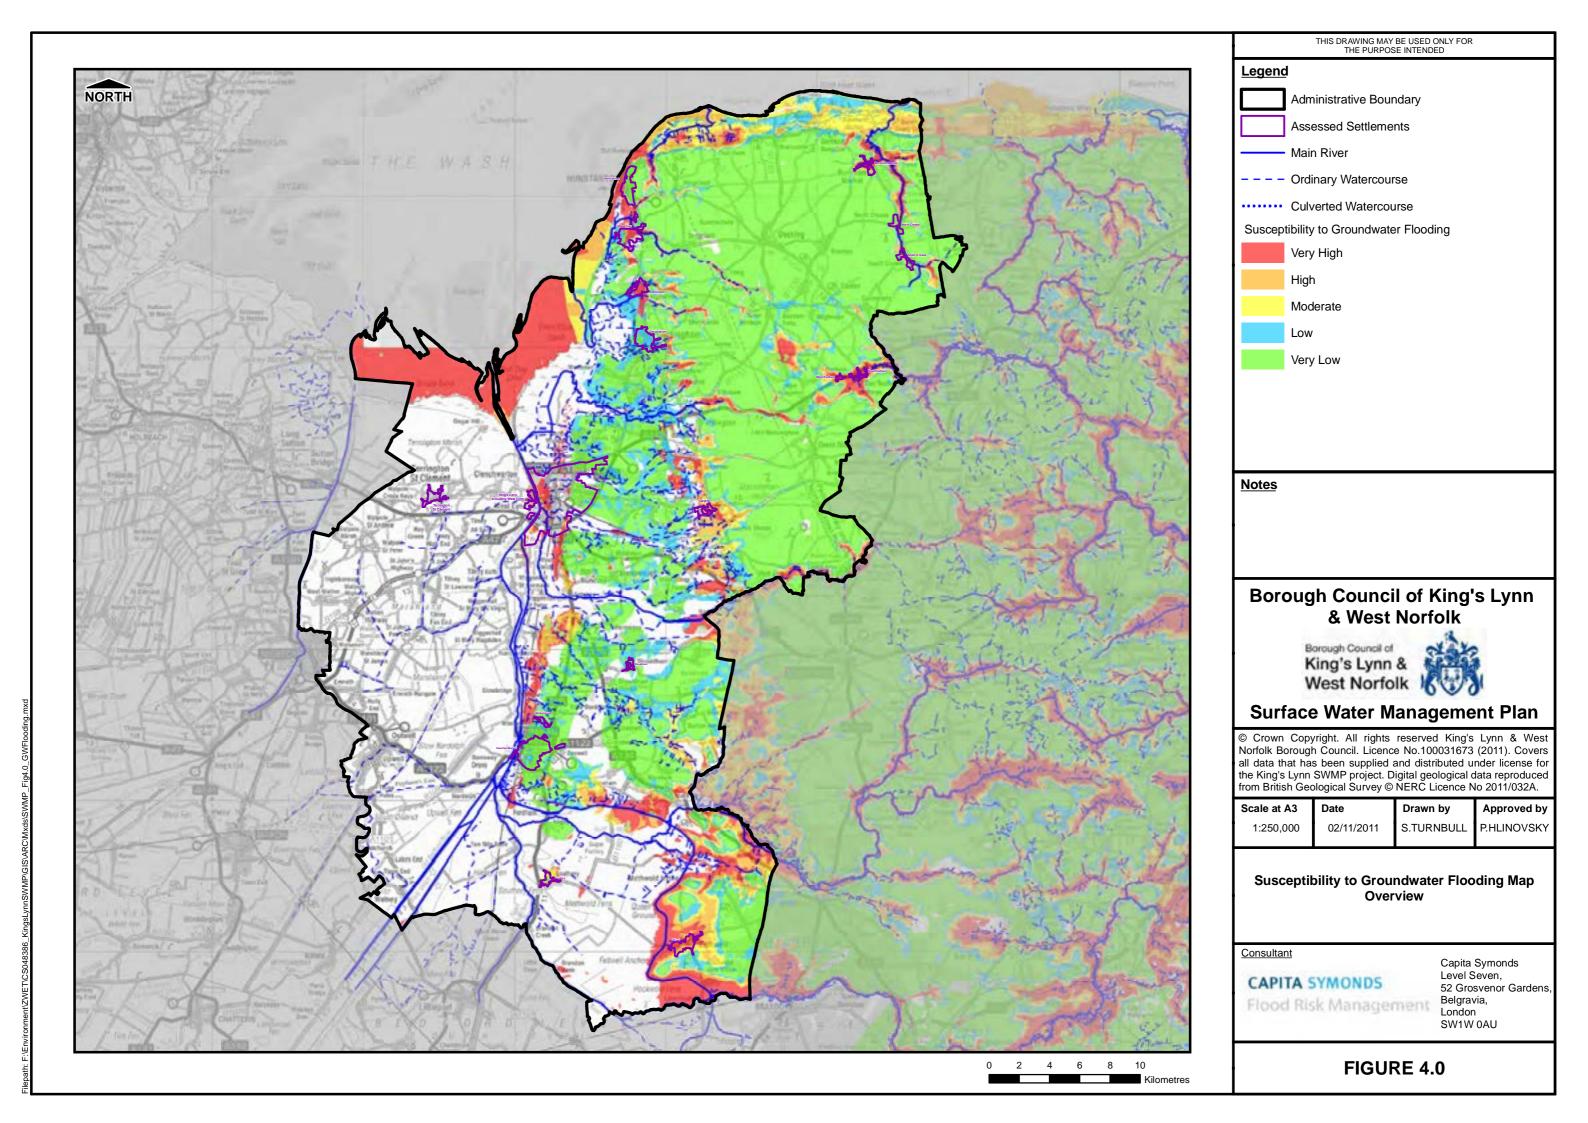

This drawing may be only used for the purpose intended

King's Lynn & West Norfolk Settlements Surface Water Management Plan

© Crown copyright and database rights 2012 Ordnance Survey 100019340

Scale at A3 Date Drawn by:

14/09/2012

Mark Ogden

## Legend

1:250,000

- Downham Group Assets
- Downham Group Pumping Stations
- —— Downham Group Drains
  - Downham Group Boundaries
- ▲ Ely Group Assets
- Ely Group Pumping Stations
- Ely Group Drains
- Ely Group Boundaries
- ▲ Middle Level Assets
- Middle Level Pumping Stations
- Middle Level Drains
- Middle Level Boards Boundaries
- ▲ Water Management Alliance Assets
- Water Management Alliance Drains
- Water Management Alliance Boundaries
- Main Rivers

**FIGURE 7.01** 

Filepath: F:\Environment\ZWET\CS048386\_KingsLynnSWMP\GIS\ARC\Mxds\SWMP\_Fig7.1\_Sewerh

lepath: F:\Environment\ZWET\CS048386\_KingsLynnSWMP\GIS\ARC\Mxds\SWMP\_Fig7.2\_SewerNetw

lepath: F:\Environment\ZWET\CS048386\_KingsLynnSWMP\GIS\ARC\Mxds\SWMP\_Fig7.3\_SewerNetwork