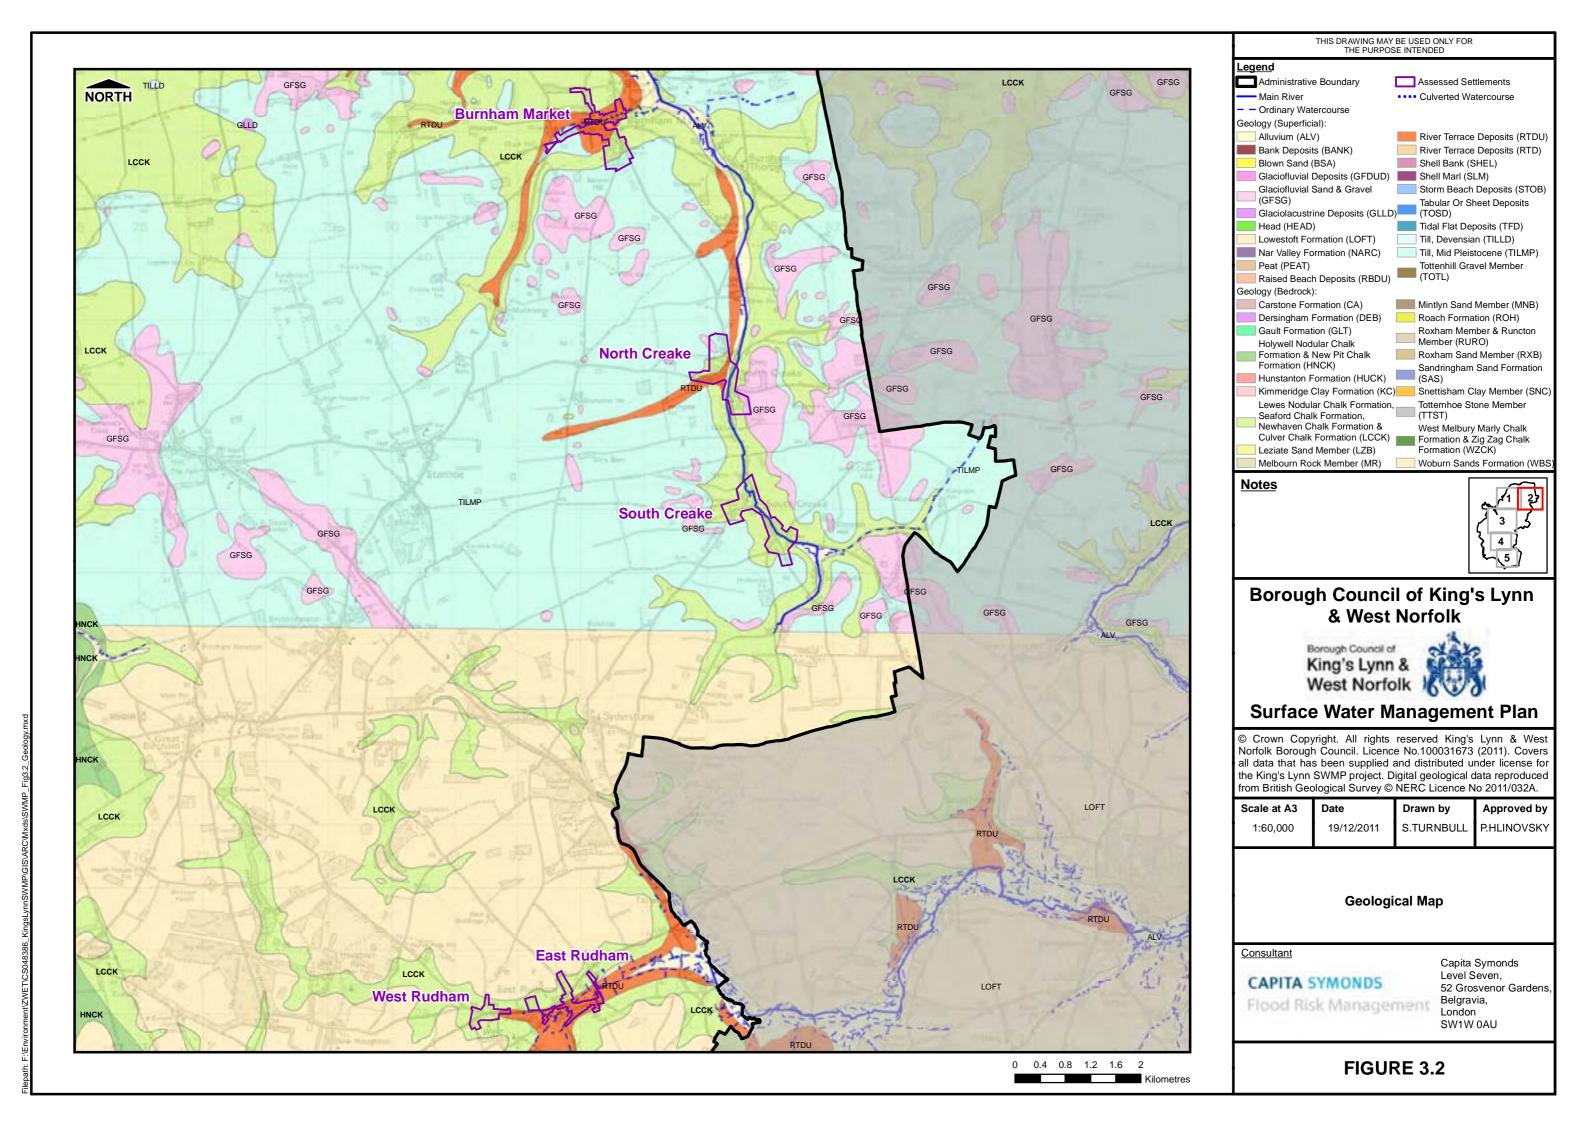

This drawing may be only used for the purpose intended

King's Lynn & West Norfolk Settlements Surface Water Management Plan

© Crown copyright and database rights 2012 Ordnance Survey 100019340

Scale at A3 Date Drawn by:

14/09/2012

Mark Ogden

## Legend

1:250,000

- Downham Group Assets
- Downham Group Pumping Stations
- —— Downham Group Drains
  - Downham Group Boundaries
- ▲ Ely Group Assets
- Ely Group Pumping Stations
- Ely Group Drains
- Ely Group Boundaries
- ▲ Middle Level Assets
- Middle Level Pumping Stations
- Middle Level Drains
- Middle Level Boards Boundaries
- ▲ Water Management Alliance Assets
- Water Management Alliance Drains
- Water Management Alliance Boundaries
- Main Rivers

**FIGURE 7.01** 

Filepath: F:\Environment\ZWET\CS048386\_KingsLynnSWMP\GIS\ARC\Mxds\SWMP\_Fig7.1\_Sewerh

lepath: F:\Environment\ZWET\CS048386\_KingsLynnSWMP\GIS\ARC\Mxds\SWMP\_Fig7.2\_SewerNetw

lepath: F:\Environment\ZWET\CS048386\_KingsLynnSWMP\GIS\ARC\Mxds\SWMP\_Fig7.3\_SewerNetwork