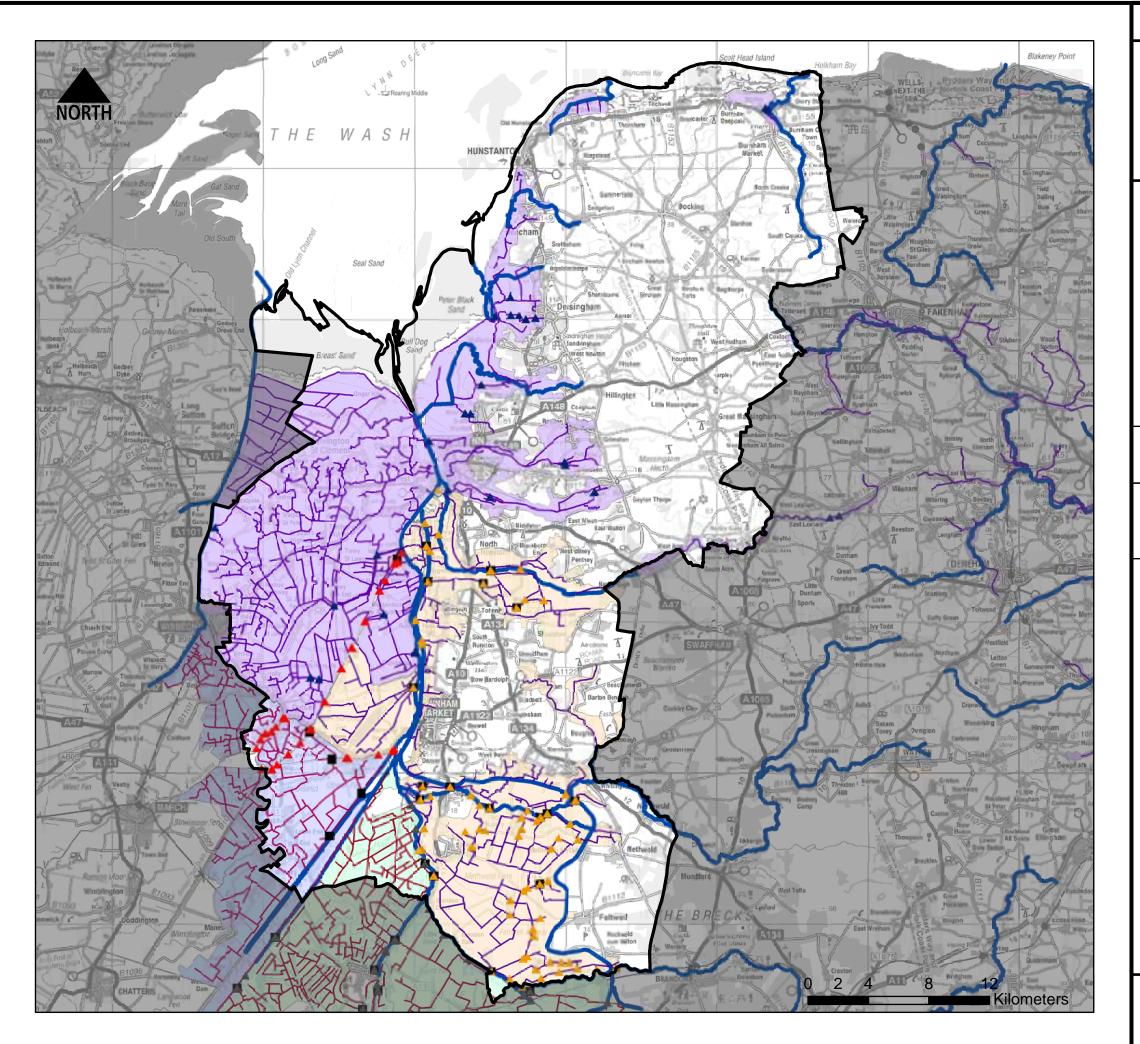

## Legend

1:250,000

- Downham Group Assets
- Downham Group Pumping Stations
- —— Downham Group Drains
  - Downham Group Boundaries
- ▲ Ely Group Assets
- Ely Group Pumping Stations
- Ely Group Drains
- Ely Group Boundaries
- ▲ Middle Level Assets
- Middle Level Pumping Stations
- Middle Level Drains
- Middle Level Boards Boundaries
- ▲ Water Management Alliance Assets
- Water Management Alliance Drains
- Water Management Alliance Boundaries
- Main Rivers

**FIGURE 7.01** 

Filepath: F:\Environment\ZWET\CS048386\_KingsLynnSWMP\GIS\ARC\Mxds\SWMP\_Fig7.1\_Sewerh

lepath: F:\Environment\ZWET\CS048386\_KingsLynnSWMP\GIS\ARC\Mxds\SWMP\_Fig7.2\_SewerNetw

lepath: F:\Environment\ZWET\CS048386\_KingsLynnSWMP\GIS\ARC\Mxds\SWMP\_Fig7.3\_SewerNetwork