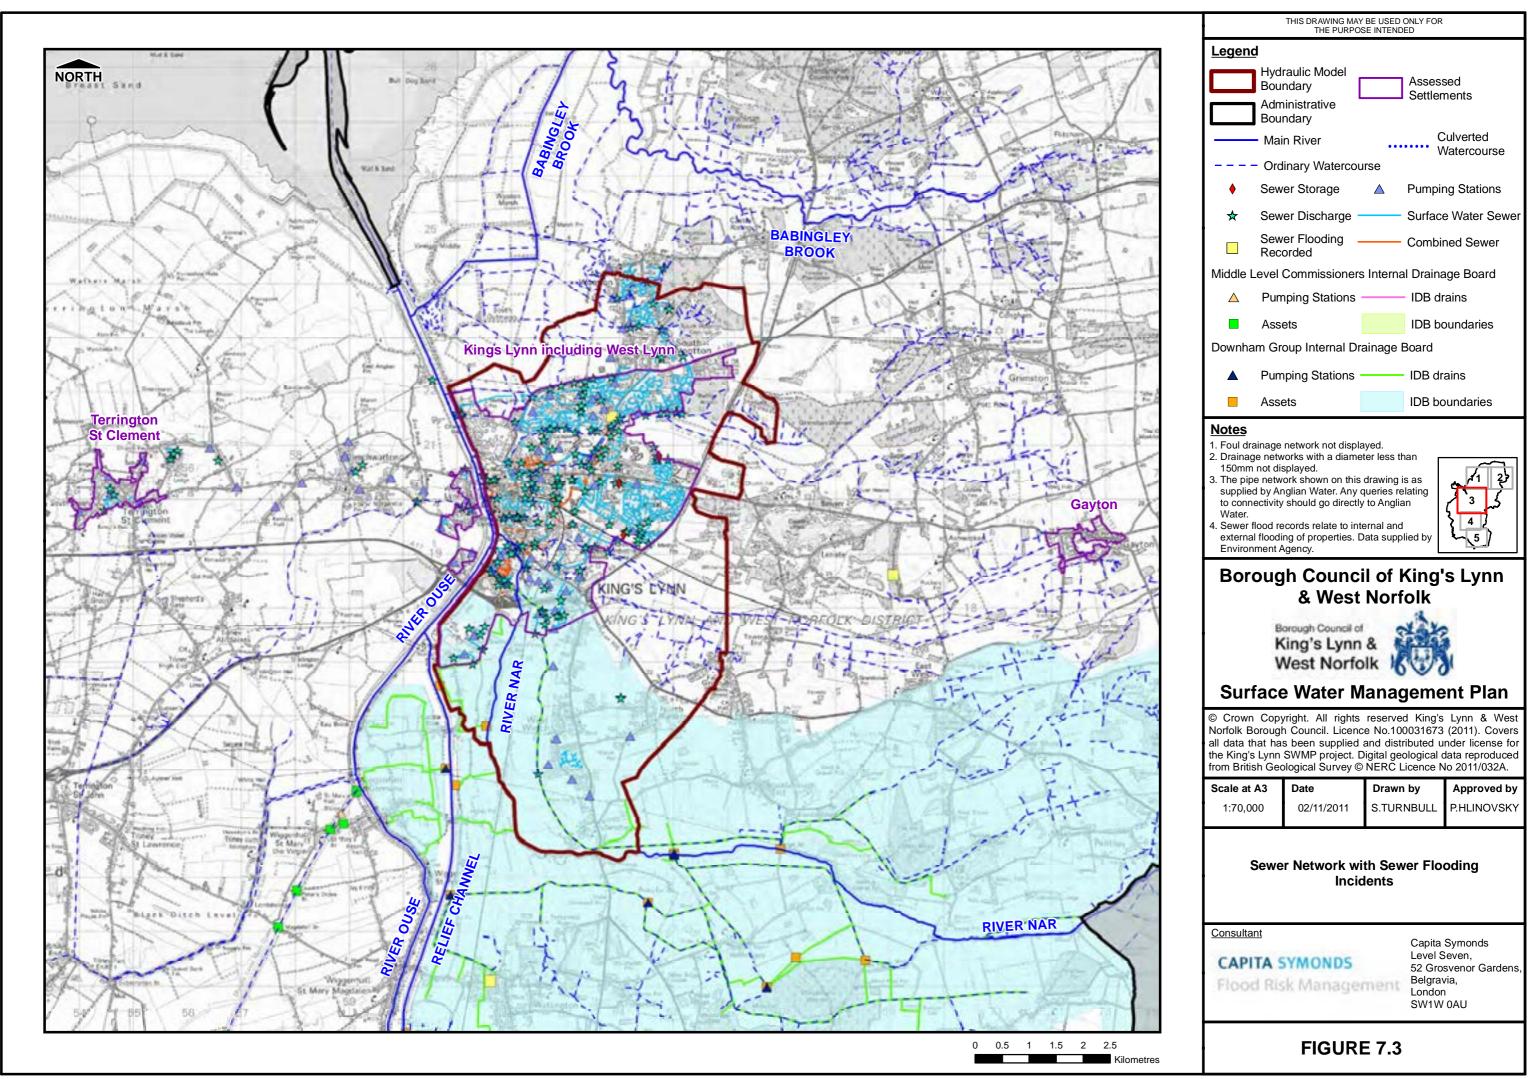

**FIGURE 7.01** 

Filepath: F:\Environment\ZWET\CS048386\_KingsLynnSWMP\GIS\ARC\Mxds\SWMP\_Fig7.1\_Sewerh

lepath: F:\Environment\ZWET\CS048386\_KingsLynnSWMP\GIS\ARC\Mxds\SWMP\_Fig7.2\_SewerNetw

lepath: F:\Environment\ZWET\CS048386\_KingsLynnSWMP\GIS\ARC\Mxds\SWMP\_Fig7.3\_SewerNetwork