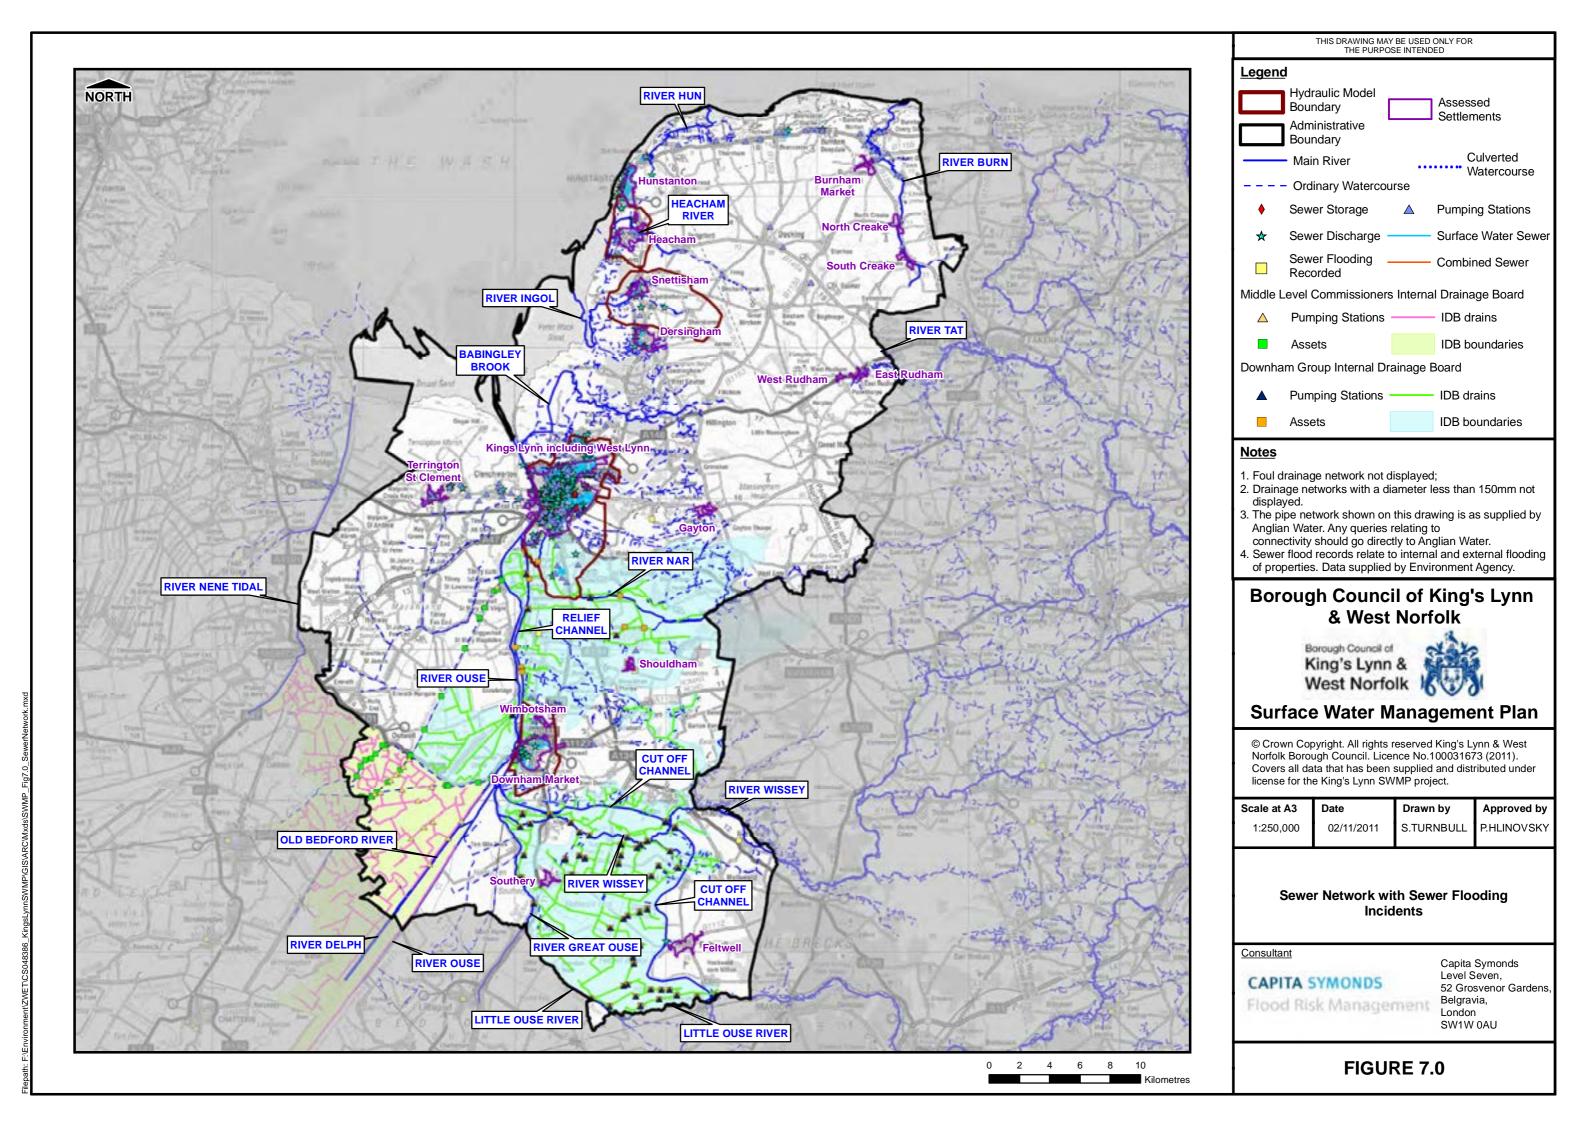

This drawing may be only used for the purpose intended

King's Lynn & West Norfolk Settlements Surface Water Management Plan





© Crown copyright and database rights 2012 Ordnance Survey 100019340

Scale at A3 Date Drawn by:

14/09/2012

Mark Ogden

## Legend

1:250,000

- Downham Group Assets
- Downham Group Pumping Stations
- —— Downham Group Drains
  - Downham Group Boundaries
- ▲ Ely Group Assets
- Ely Group Pumping Stations
- Ely Group Drains
- Ely Group Boundaries
- ▲ Middle Level Assets
- Middle Level Pumping Stations
- Middle Level Drains
- Middle Level Boards Boundaries
- ▲ Water Management Alliance Assets
- Water Management Alliance Drains
- Water Management Alliance Boundaries
- Main Rivers

**FIGURE 7.01** 



Filepath: F:\Environment\ZWET\CS048386\_KingsLynnSWMP\GIS\ARC\