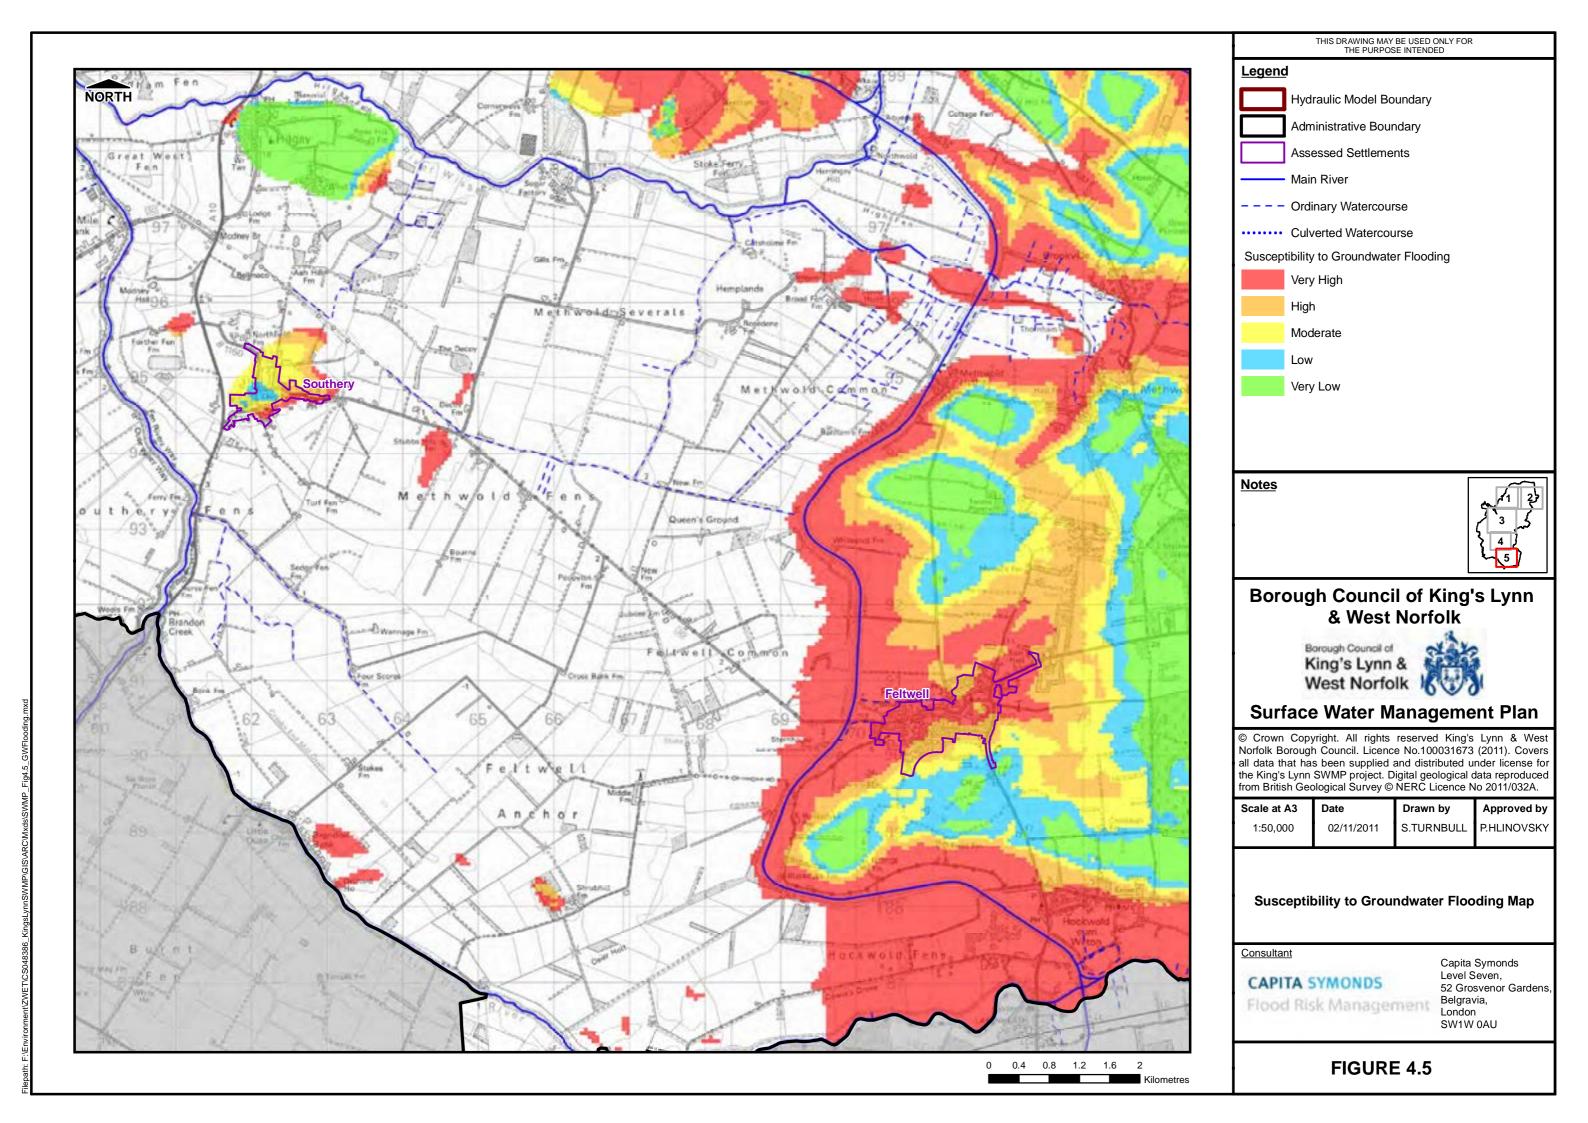

This drawing may be only used for the purpose intended

King's Lynn & West Norfolk Settlements Surface Water Management Plan

© Crown copyright and database rights 2012 Ordnance Survey 100019340

Scale at A3 Date Drawn by:

14/09/2012

Mark Ogden

## Legend

1:250,000

- Downham Group Assets
- Downham Group Pumping Stations
- —— Downham Group Drains
  - Downham Group Boundaries
- ▲ Ely Group Assets
- Ely Group Pumping Stations
- Ely Group Drains
- Ely Group Boundaries
- ▲ Middle Level Assets
- Middle Level Pumping Stations
- Middle Level Drains
- Middle Level Boards Boundaries
- ▲ Water Management Alliance Assets
- Water Management Alliance Drains
- Water Management Alliance Boundaries
- Main Rivers

**FIGURE 7.01** 

Filepath: F:\Environment\ZWET\CS048386\_KingsLynnSWMP\GIS\ARC\Mxds\SWMP\_Fig7.1\_Sewerh

lepath: F:\Environment\ZWET\CS048386\_KingsLynnSWMP\GIS\ARC\Mxds\SWMP\_Fig7.2\_SewerNetw

lepath: F:\Environment\ZWET\CS048386\_KingsLynnSWMP\GIS\ARC\Mxds\SWMP\_Fig7.3\_SewerNetwork