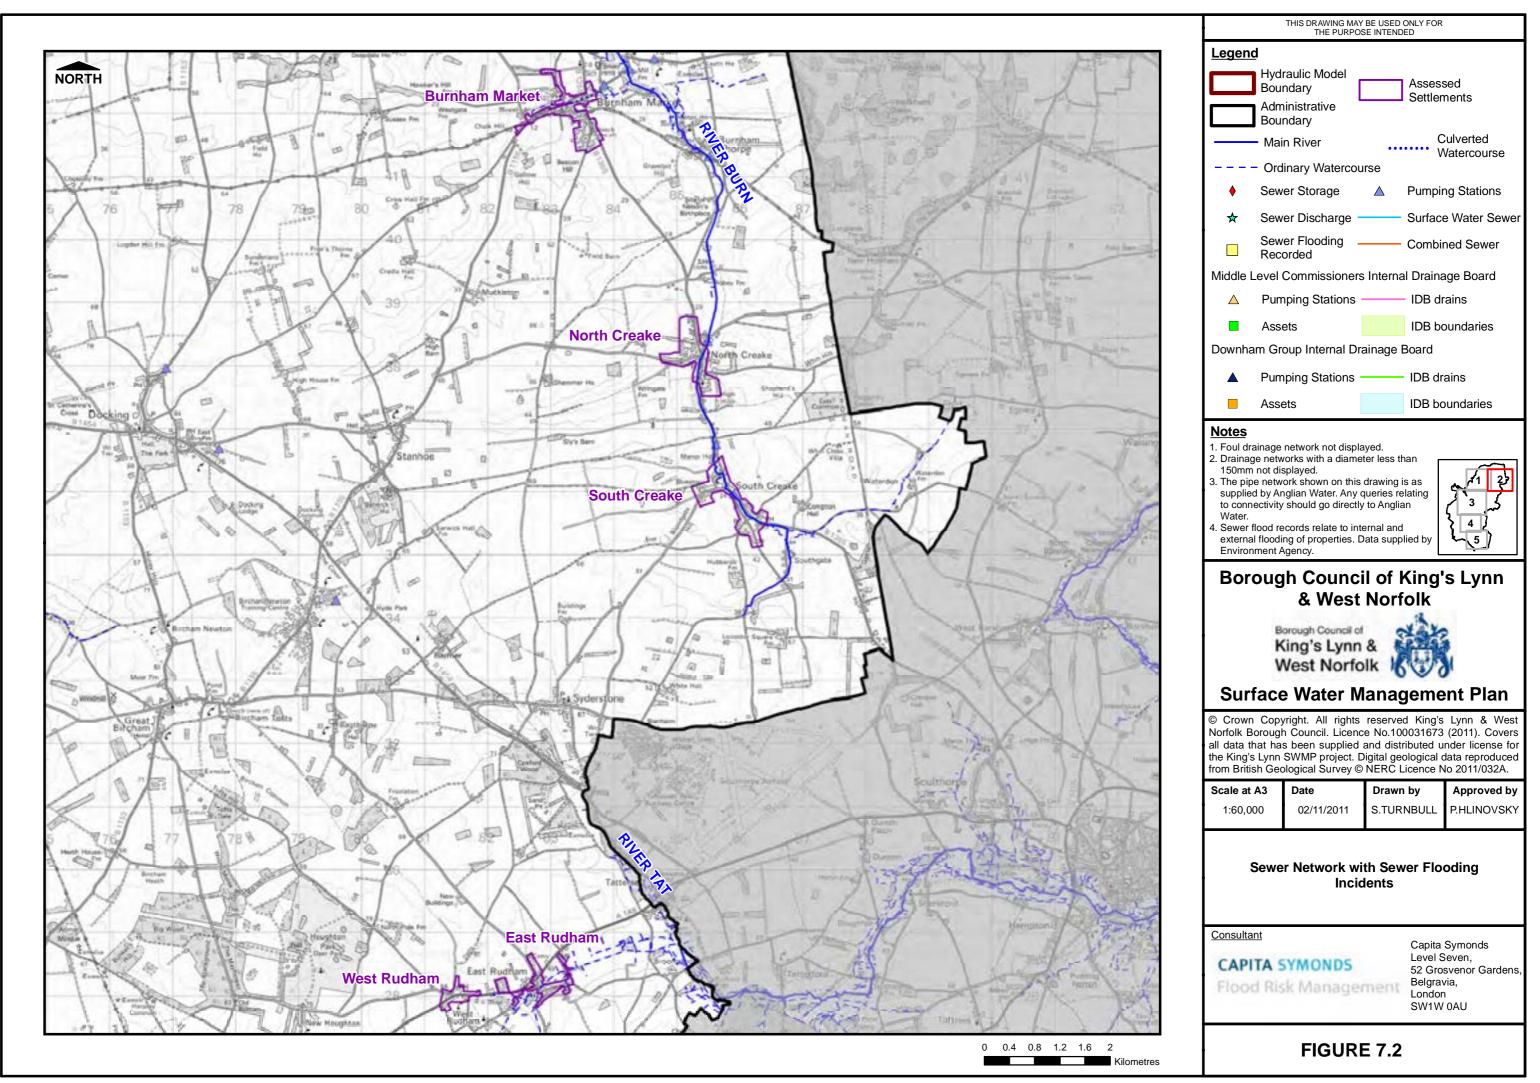

**FIGURE 7.01** 

Filepath: F:\Environment\ZWET\CS048386\_KingsLynnSWMP\GIS\ARC\Mxds\SWMP\_Fig7.1\_Sewerh

lepath: F:\Environment\ZWET\CS048386\_KingsLynnSWMP\GIS\ARC\Mxds\SWMP\_Fig7.2\_SewerNetw

lepath: F:\Environment\ZWET\CS048386\_KingsLynnSWMP\GIS\ARC\Mxds\SWMP\_Fig7.3\_SewerNetwork