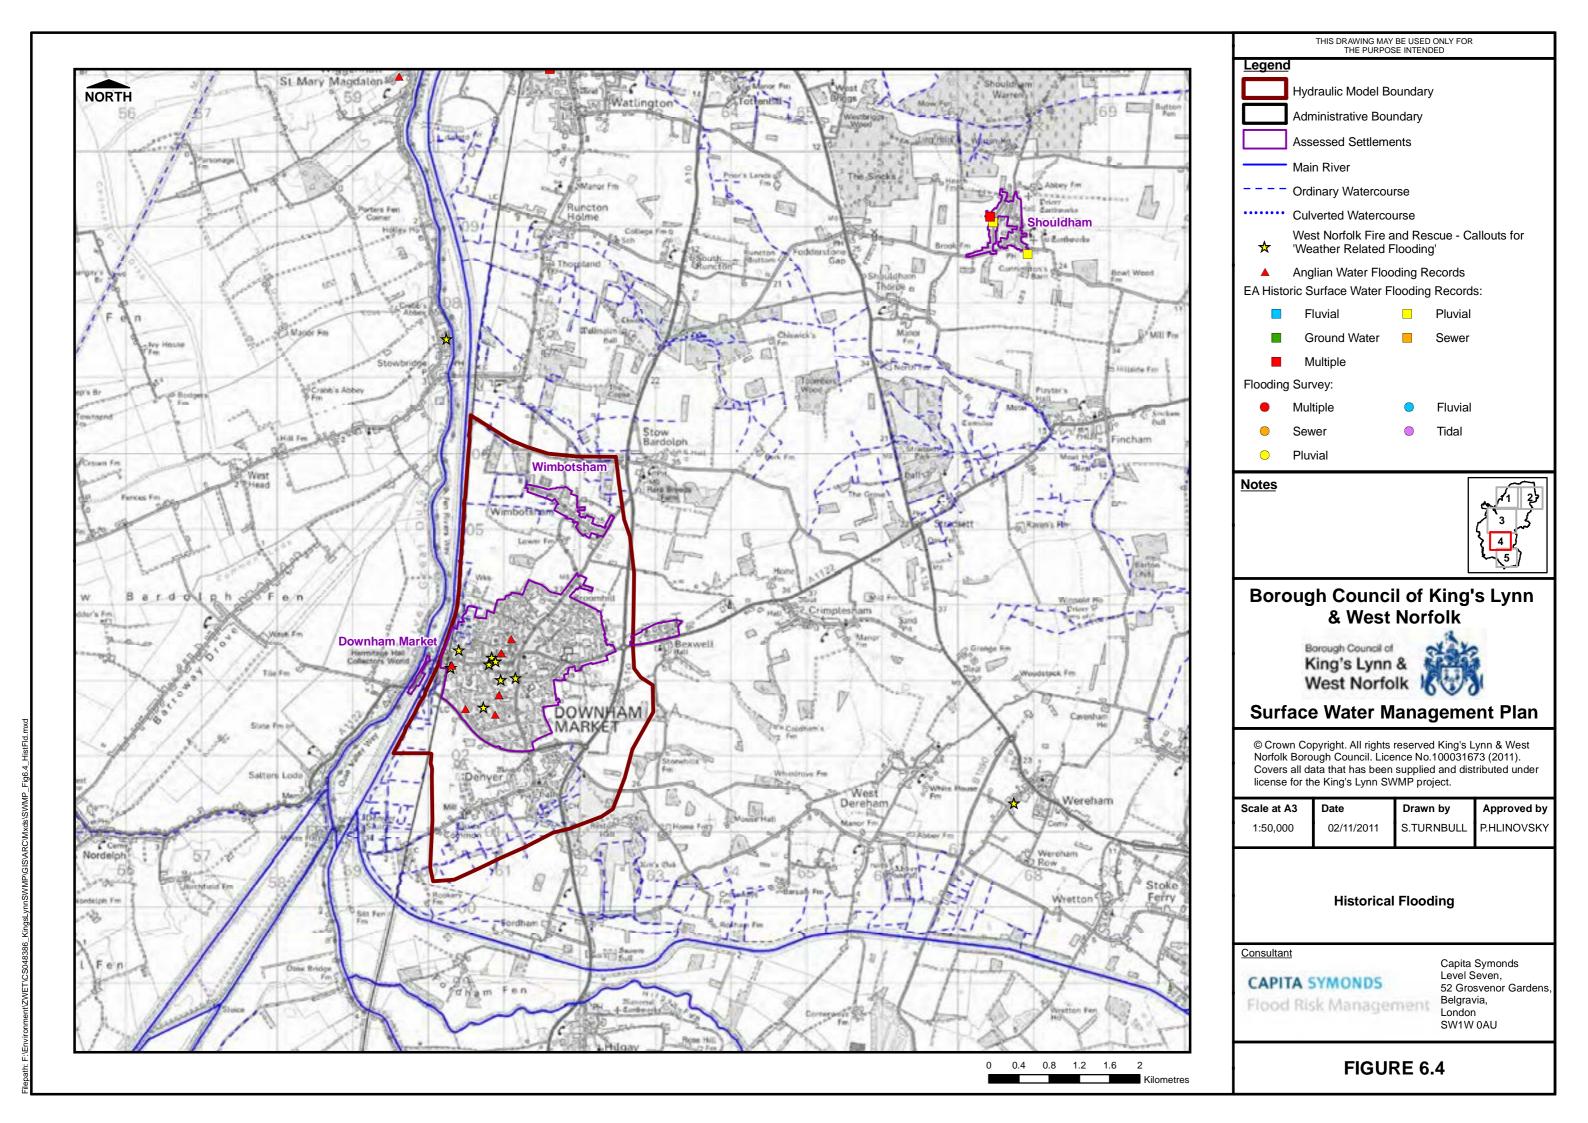

This drawing may be only used for the purpose intended

King's Lynn & West Norfolk Settlements Surface Water Management Plan





© Crown copyright and database rights 2012 Ordnance Survey 100019340

Scale at A3 Date Drawn by:

14/09/2012

Mark Ogden

## Legend

1:250,000

- Downham Group Assets
- Downham Group Pumping Stations
- —— Downham Group Drains
  - Downham Group Boundaries
- ▲ Ely Group Assets
- Ely Group Pumping Stations
- Ely Group Drains
- Ely Group Boundaries
- ▲ Middle Level Assets
- Middle Level Pumping Stations
- Middle Level Drains
- Middle Level Boards Boundaries
- ▲ Water Management Alliance Assets
- Water Management Alliance Drains
- Water Management Alliance Boundaries
- Main Rivers

**FIGURE 7.01** 



Filepath: F:\Environment\ZWET\CS048386\_KingsLynnSWMP\GIS\