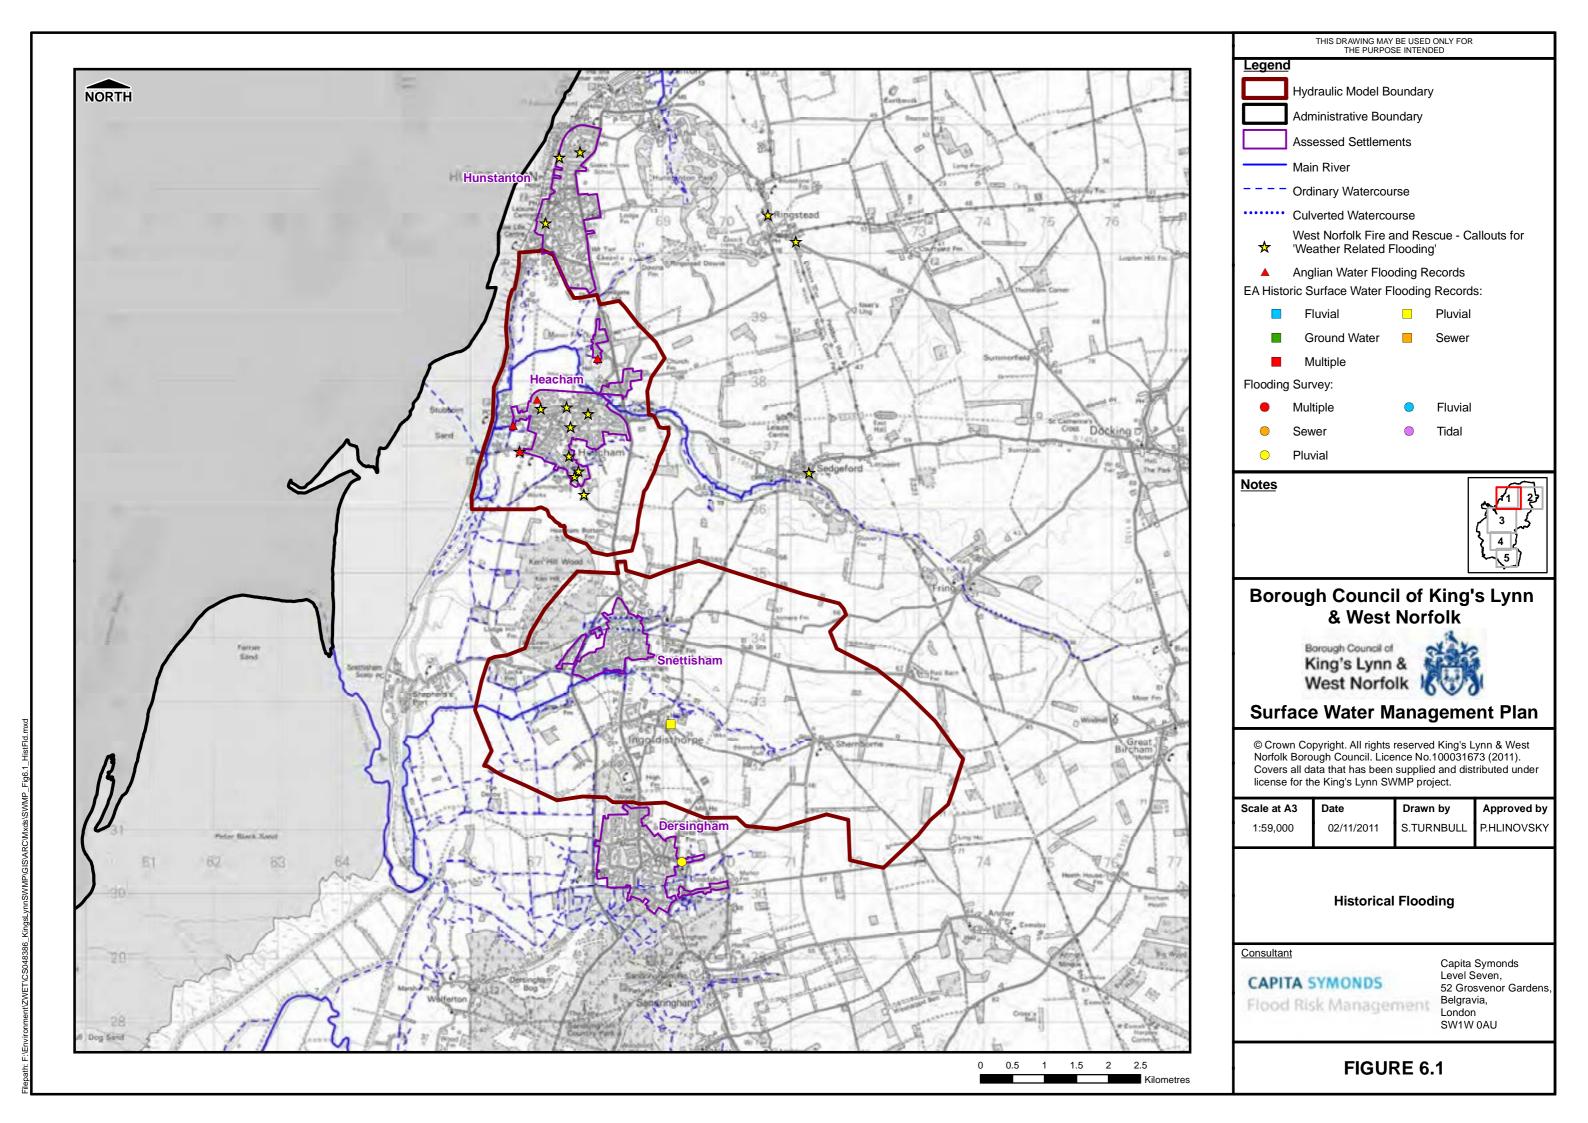

This drawing may be only used for the purpose intended

King's Lynn & West Norfolk Settlements Surface Water Management Plan





© Crown copyright and database rights 2012 Ordnance Survey 100019340

Scale at A3 Date Drawn by:

14/09/2012

Mark Ogden

## Legend

1:250,000

- Downham Group Assets
- Downham Group Pumping Stations
- —— Downham Group Drains
  - Downham Group Boundaries
- ▲ Ely Group Assets
- Ely Group Pumping Stations
- Ely Group Drains
- Ely Group Boundaries
- ▲ Middle Level Assets
- Middle Level Pumping Stations
- Middle Level Drains
- Middle Level Boards Boundaries
- ▲ Water Management Alliance Assets
- Water Management Alliance Drains
- Water Management Alliance Boundaries
- Main Rivers

**FIGURE 7.01** 



Filepath: F:\Environment\ZWET\CS048386\_KingsLynnSWM