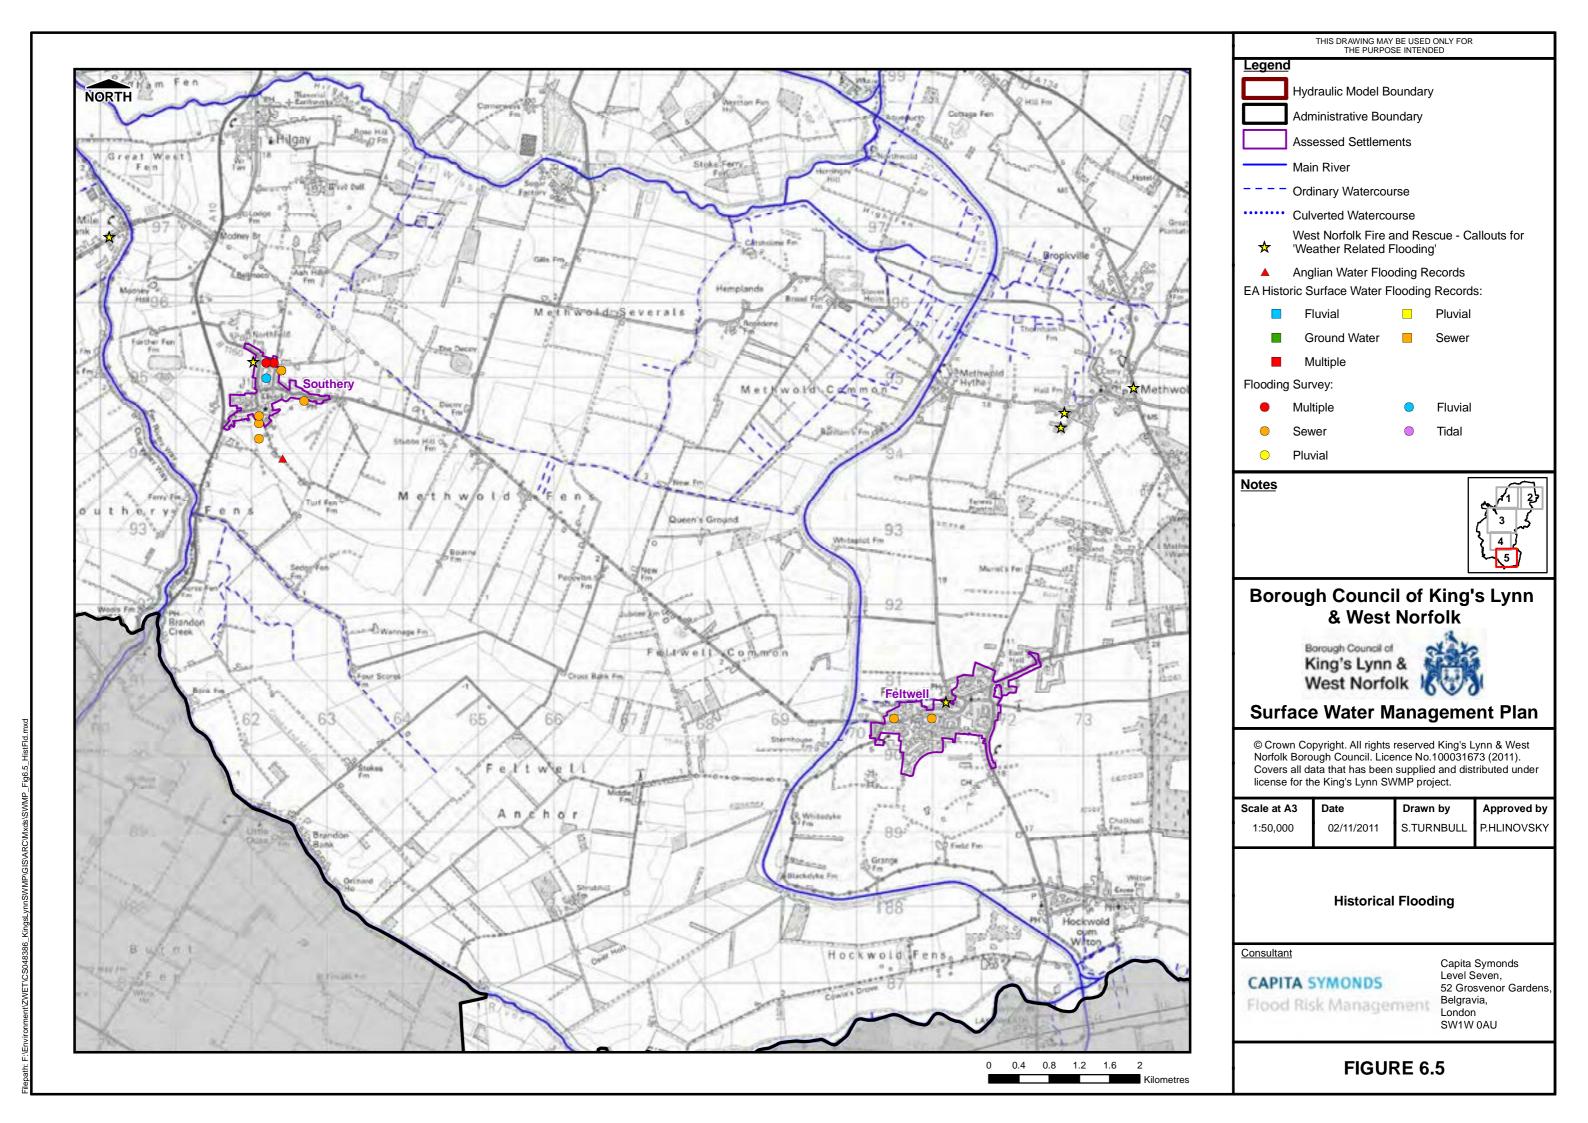

This drawing may be only used for the purpose intended

King's Lynn & West Norfolk Settlements Surface Water Management Plan





© Crown copyright and database rights 2012 Ordnance Survey 100019340

Scale at A3 Date Drawn by:

14/09/2012

Mark Ogden

## Legend

1:250,000

- Downham Group Assets
- Downham Group Pumping Stations
- —— Downham Group Drains
  - Downham Group Boundaries
- ▲ Ely Group Assets
- Ely Group Pumping Stations
- Ely Group Drains
- Ely Group Boundaries
- ▲ Middle Level Assets
- Middle Level Pumping Stations
- Middle Level Drains
- Middle Level Boards Boundaries
- ▲ Water Management Alliance Assets
- Water Management Alliance Drains
- Water Management Alliance Boundaries
- Main Rivers

**FIGURE 7.01** 



Filepath: F:\Environment\ZWET\CS048386\_KingsLynnSWMP\GIS\AR