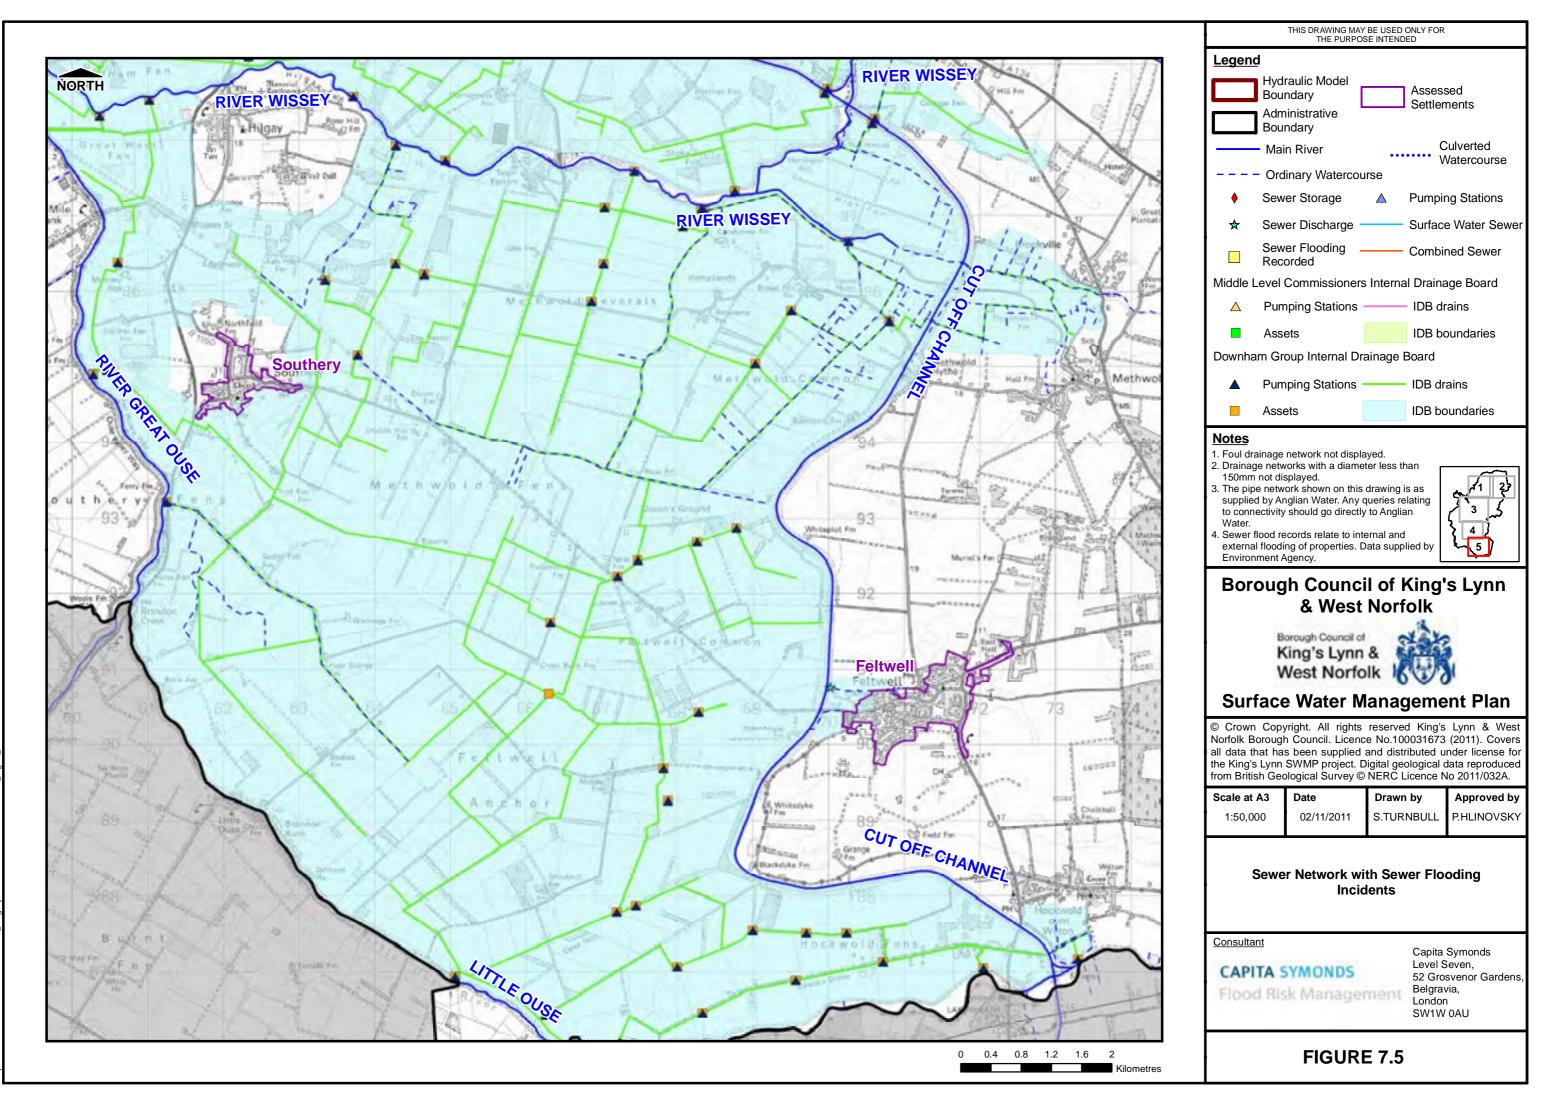

Date Drawn by:

14/09/2012

Mark Ogden

## Legend

1:250,000

- Downham Group Assets
- Downham Group Pumping Stations
- —— Downham Group Drains
  - Downham Group Boundaries
- ▲ Ely Group Assets
- Ely Group Pumping Stations
- Ely Group Drains
- Ely Group Boundaries
- ▲ Middle Level Assets
- Middle Level Pumping Stations
- Middle Level Drains
- Middle Level Boards Boundaries
- ▲ Water Management Alliance Assets
- Water Management Alliance Drains
- Water Management Alliance Boundaries
- Main Rivers

**FIGURE 7.01** 



Filepath: F:\Environment\ZWET\CS048386\_KingsLynnSWMP\GIS\ARC\Mxds\SWMP\_Fig7.1\_Sewerh



lepath: F:\Environment\ZWET\CS048386\_KingsLynnSWMP\GIS\ARC\Mxds\SWMP\_Fig7.2\_SewerNetw



lepath: F:\Environment\ZWET\CS048386\_KingsLynnSWMP\GIS\ARC\Mxds\SWMP\_Fig7.3\_SewerNetwork





F:\Environment\ZWET\CS048386 Kinas\vnnSWMP\G\S\ARC\Mxds\S\WMP FigZ.5 SewerN