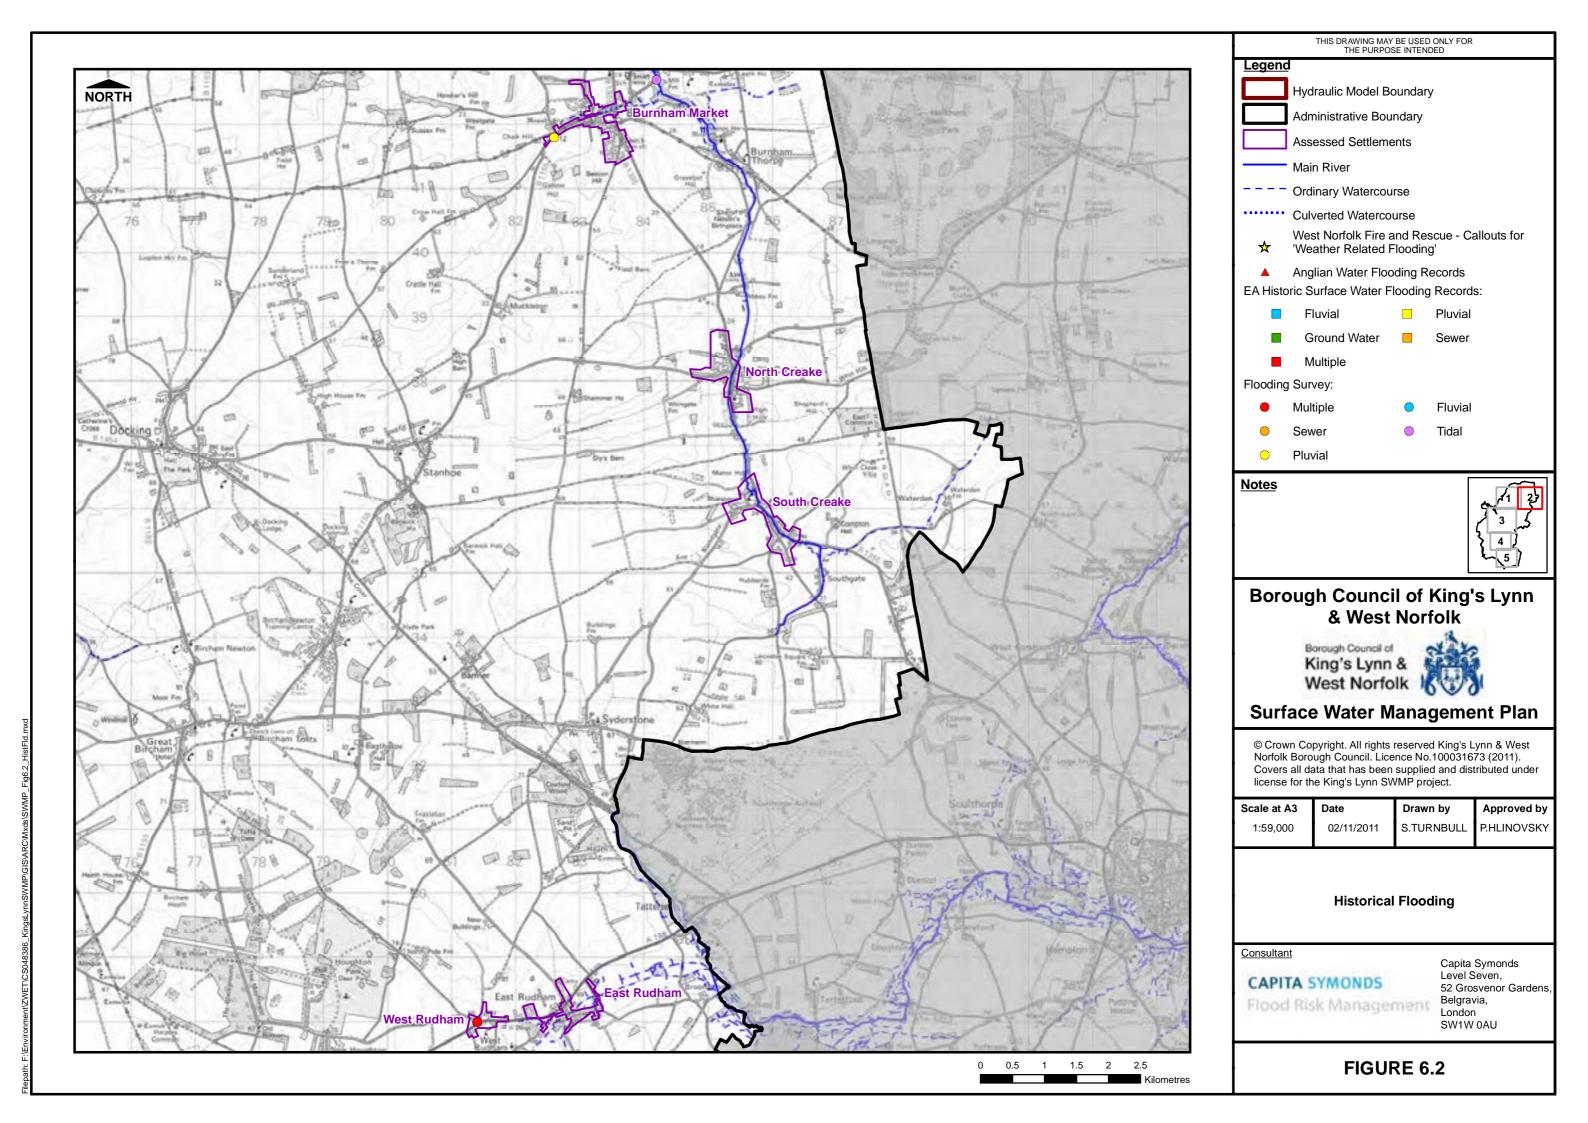

This drawing may be only used for the purpose intended

King's Lynn & West Norfolk Settlements Surface Water Management Plan





© Crown copyright and database rights 2012 Ordnance Survey 100019340

Scale at A3 Date Drawn by:

14/09/2012

Mark Ogden

## Legend

1:250,000

- Downham Group Assets
- Downham Group Pumping Stations
- —— Downham Group Drains
  - Downham Group Boundaries
- ▲ Ely Group Assets
- Ely Group Pumping Stations
- Ely Group Drains
- Ely Group Boundaries
- ▲ Middle Level Assets
- Middle Level Pumping Stations
- Middle Level Drains
- Middle Level Boards Boundaries
- ▲ Water Management Alliance Assets
- Water Management Alliance Drains
- Water Management Alliance Boundaries
- Main Rivers

**FIGURE 7.01** 



Filepath: F:\Environment\ZWET\CS048386\_KingsLynnSWMP\