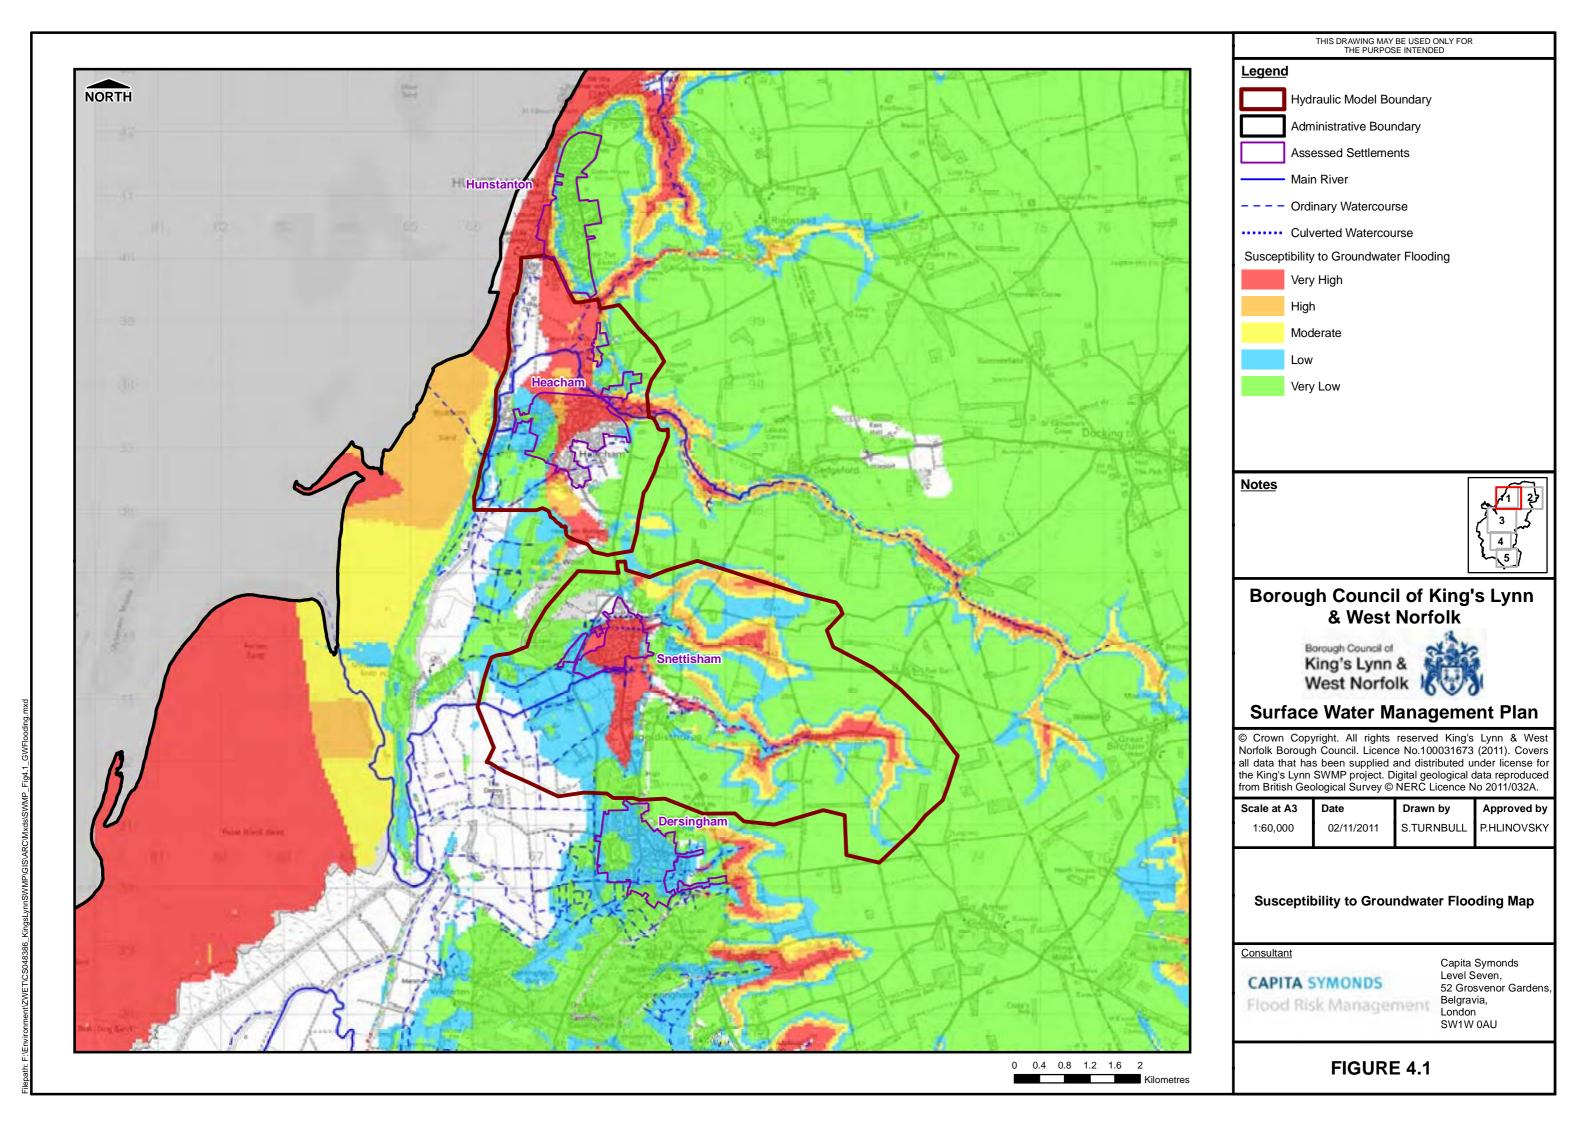

This drawing may be only used for the purpose intended

King's Lynn & West Norfolk Settlements Surface Water Management Plan

© Crown copyright and database rights 2012 Ordnance Survey 100019340

Scale at A3 Date Drawn by:

14/09/2012

Mark Ogden

## Legend

1:250,000

- Downham Group Assets
- Downham Group Pumping Stations
- —— Downham Group Drains
  - Downham Group Boundaries
- ▲ Ely Group Assets
- Ely Group Pumping Stations
- Ely Group Drains
- Ely Group Boundaries
- ▲ Middle Level Assets
- Middle Level Pumping Stations
- Middle Level Drains
- Middle Level Boards Boundaries
- ▲ Water Management Alliance Assets
- Water Management Alliance Drains
- Water Management Alliance Boundaries
- Main Rivers

**FIGURE 7.01** 

Filepath: F:\Environment\ZWET\CS048386\_KingsLynnSWMP\GIS\ARC\Mxds\SWMP\_Fig7.1\_Sewerh

lepath: F:\Environment\ZWET\CS048386\_KingsLynnSWMP\GIS\ARC\Mxds\SWMP\_Fig7.2\_SewerNetw

lepath: F:\Environment\ZWET\CS048386\_KingsLynnSWMP\GIS\ARC\Mxds\SWMP\_Fig7.3\_SewerNetwork