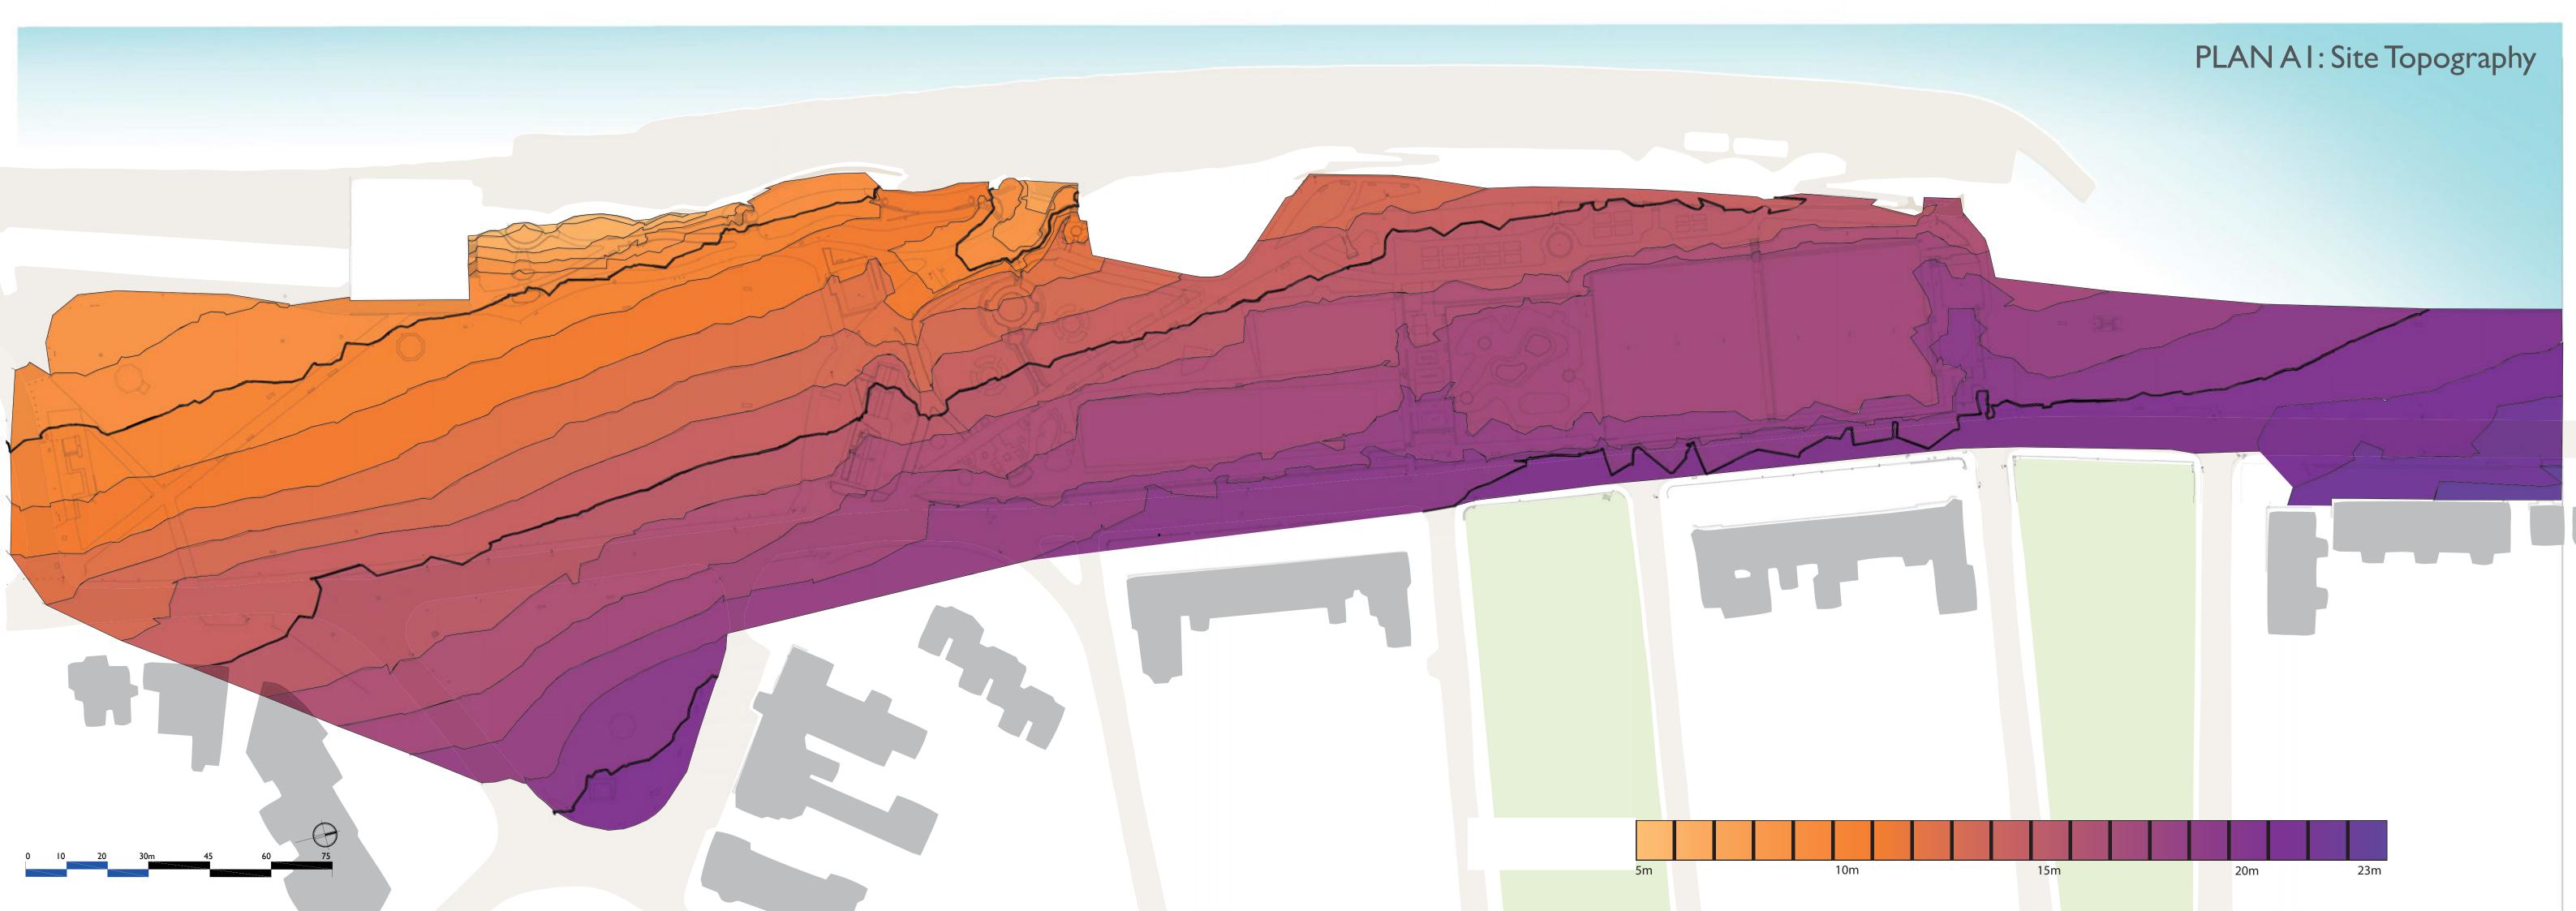

## CONTENTS

| 1.0  | PLANS AT AND A2: SITE TOPOGRAPHY                               |
|------|----------------------------------------------------------------|
| 2.0  | PLANS BI AND B2: PRECEDENT VIEWPOINTS                          |
| 3.0  | PLAN C: FOOTPATHS, TRAILS AND DESIGNATIONS                     |
| 4.0  | PLANS DI AND D2: LAND USE AND STRUCTURES                       |
| 5.0  | PLANS EI AND E2: BOUNDARIES AND ENTRANCES                      |
| 6.0  | PLANS FI AND F2: EXISTING ACCESSIBILITY                        |
| 7.0  | PLAN G: IMPROVEMENTS TO ACCESSIBILITY                          |
| 8.0  | PLANS HI AND H2: APPRAISAL - FOOTPATHS, STEPS, RAMPS AND WALLS |
| 9.0  | PLANS JI AND J2: EXISTING STREET FURNITURE                     |
| 10.0 | PLANS KI AND K2: PROPOSED STREET FURNITURE                     |
| 11.0 | PLANS LI AND L2: SOFT LANDSCAPE APPRAISAL AND RECOMMENDATIONS  |