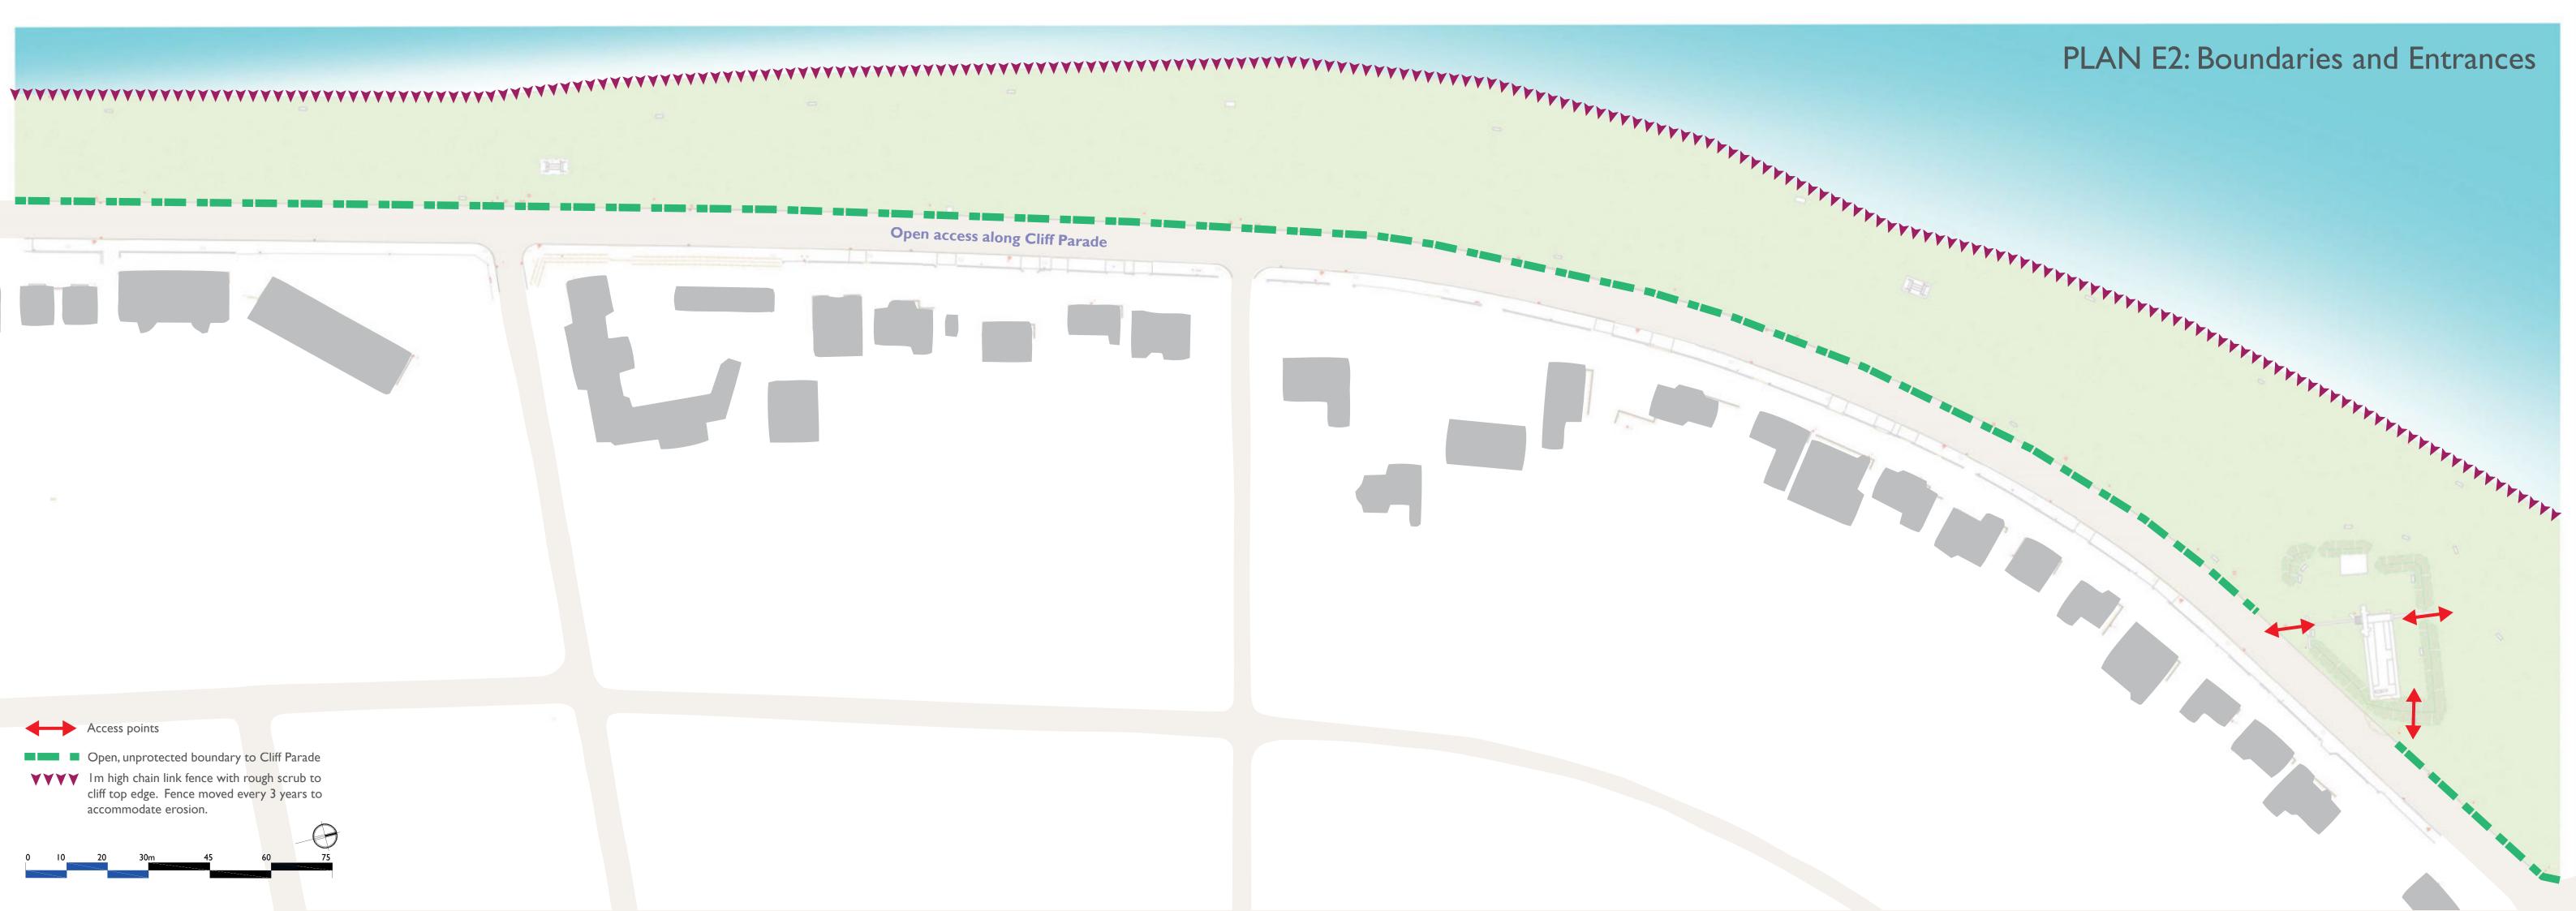

### Open access along Cliff Parade

| $\leftrightarrow$                | Access points                                                                                                        |
|----------------------------------|----------------------------------------------------------------------------------------------------------------------|
| $\mathbf{v}\mathbf{v}\mathbf{v}$ | Built form provides visual containment                                                                               |
|                                  | Open boundaries to The Green<br>High quality boundary on poor quality<br>retaining wall. Variable height.            |
|                                  | Poor quality timber fence on poor quality retaining wall. 2m height overall.                                         |
| *****                            | Open vertical bar railing 1.2m height.                                                                               |
|                                  | Poor quality timber fence.                                                                                           |
|                                  | Open, unprotected boundary to Cliff Parade                                                                           |
| ****                             | Im high chain link fence with rough scrub to<br>cliff top edge. Fence moved every 3 years to<br>accommodate erosion. |
| *****                            | Horizontal bar railing 1.2m height.                                                                                  |
|                                  |                                                                                                                      |
|                                  | A                                                                                                                    |

Open, unprotected boundary to Cliff Parade