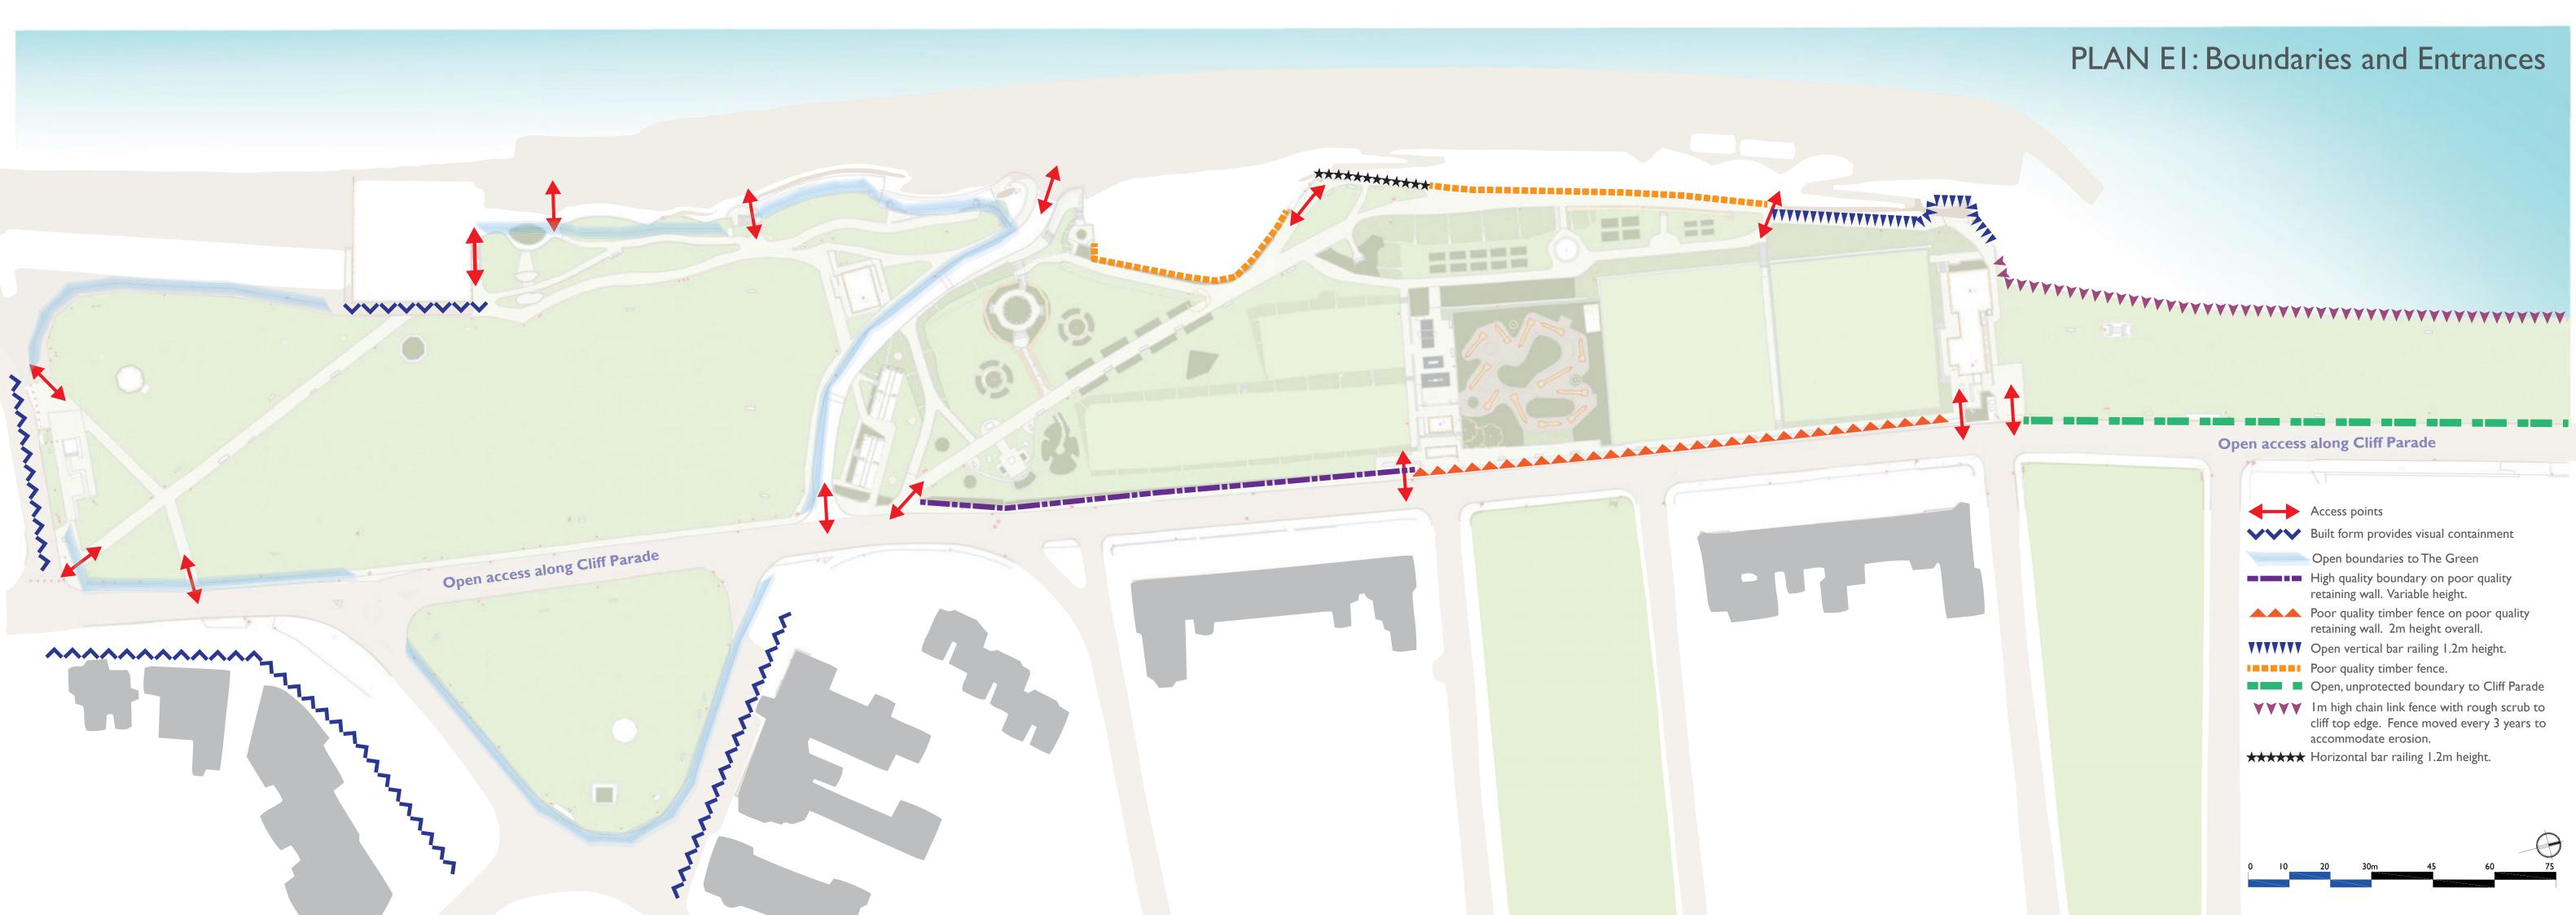

## PLAN EI: Boundaries and Entrances

### Open access along Cliff Parade

| $\leftrightarrow$                | Access points                                                                                                        |
|----------------------------------|----------------------------------------------------------------------------------------------------------------------|
| $\mathbf{v}\mathbf{v}\mathbf{v}$ | Built form provides visual containment                                                                               |
|                                  | Open boundaries to The Green<br>High quality boundary on poor quality<br>retaining wall. Variable height.            |
|                                  | Poor quality timber fence on poor quality retaining wall. 2m height overall.                                         |
| *****                            | Open vertical bar railing 1.2m height.                                                                               |
|                                  | Poor quality timber fence.                                                                                           |
|                                  | Open, unprotected boundary to Cliff Parade                                                                           |
| ****                             | Im high chain link fence with rough scrub to<br>cliff top edge. Fence moved every 3 years to<br>accommodate erosion. |
| *****                            | Horizontal bar railing 1.2m height.                                                                                  |
|                                  |                                                                                                                      |
|                                  | A                                                                                                                    |

Open, unprotected boundary to Cliff Parade