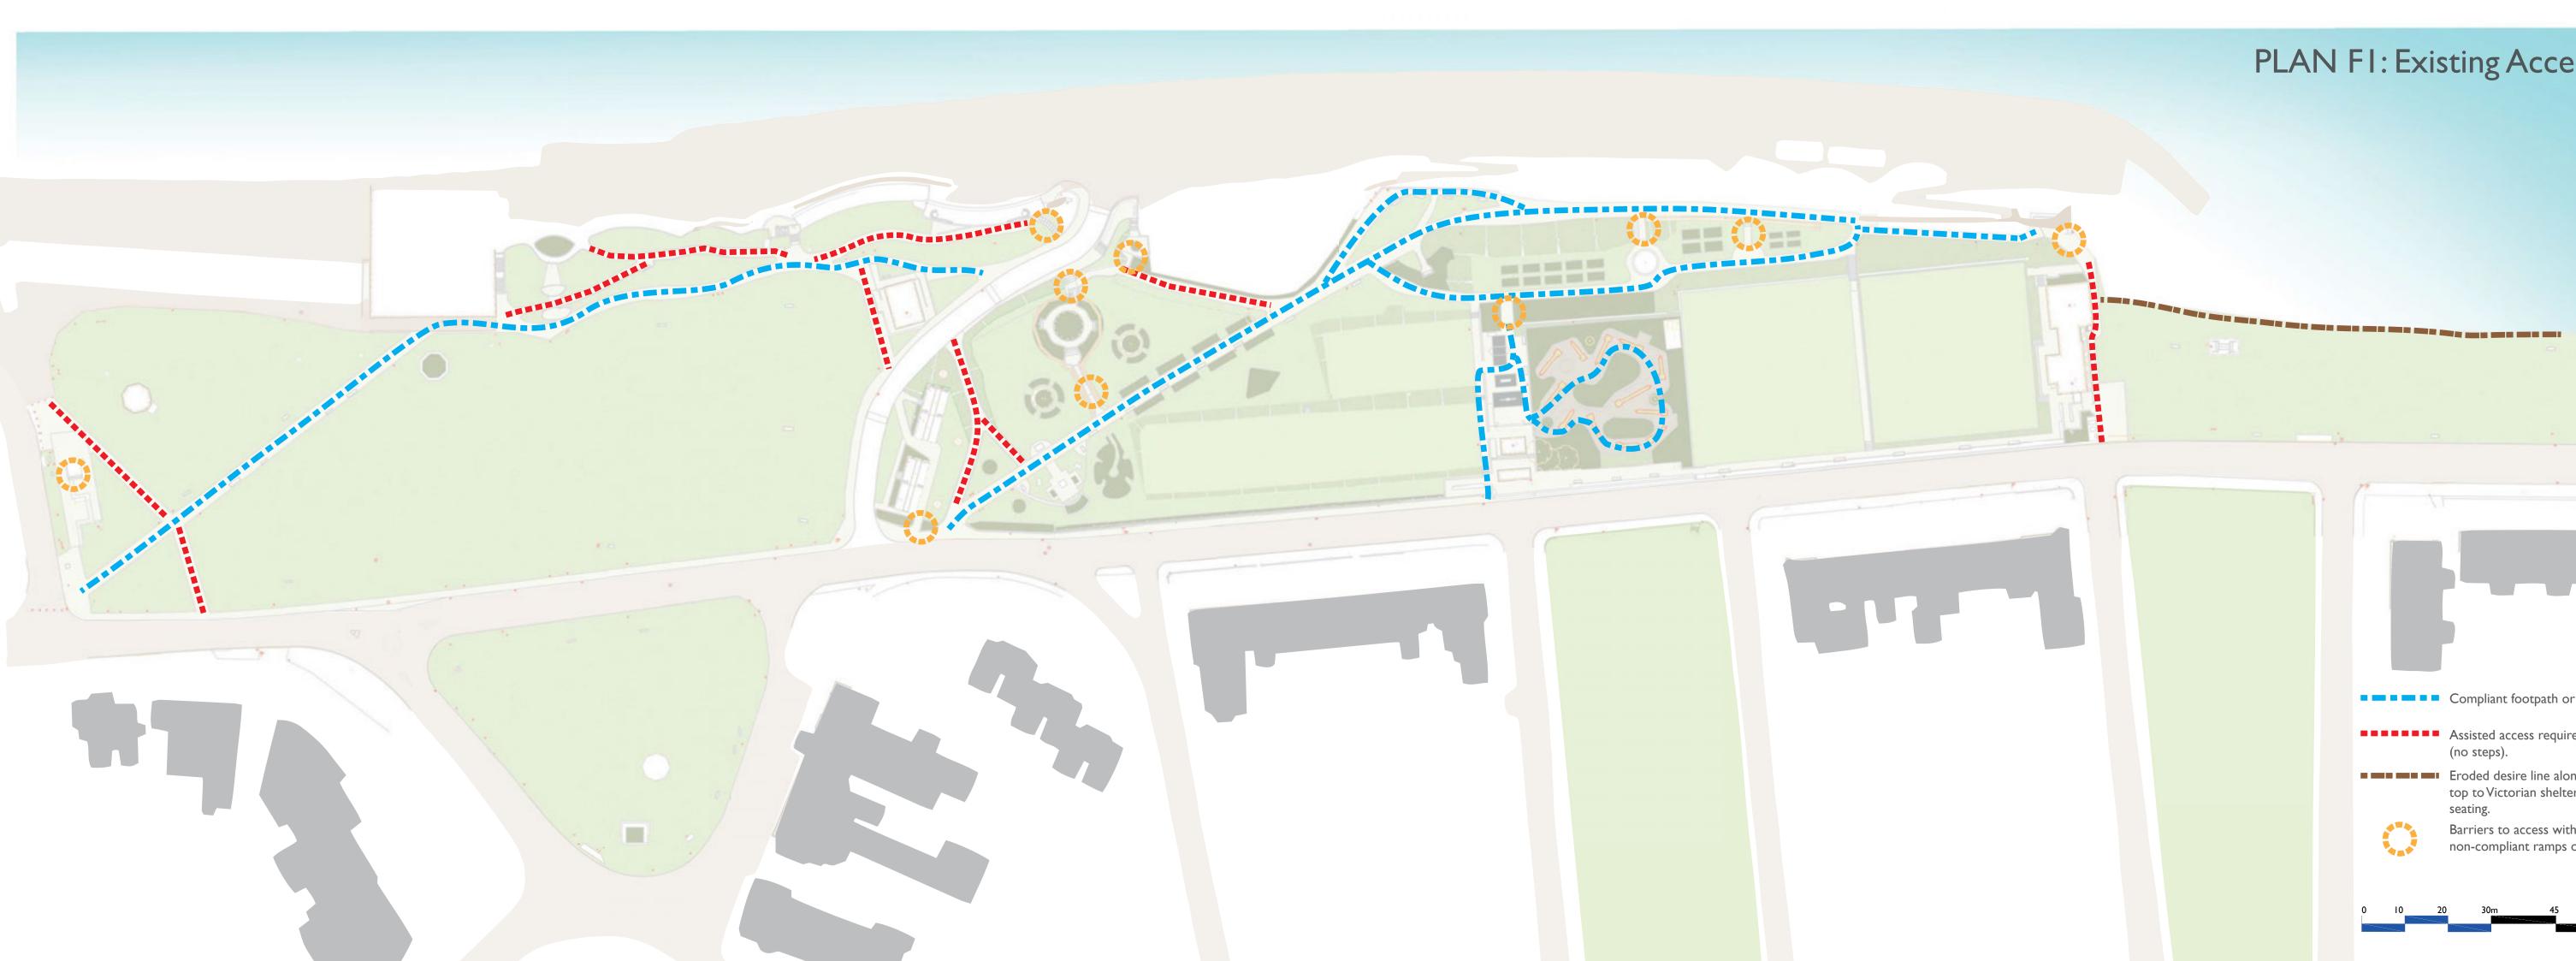

| Open, unprotected boundary to Cliff Parade                                                                           |
| ****                             | Im high chain link fence with rough scrub to<br>cliff top edge. Fence moved every 3 years to<br>accommodate erosion. |
| *****                            | Horizontal bar railing 1.2m height.                                                                                  |
|                                  |                                                                                                                      |
|                                  | A                                                                                                                    |



Open, unprotected boundary to Cliff Parade









# PLAN FI: Existing Accessibility