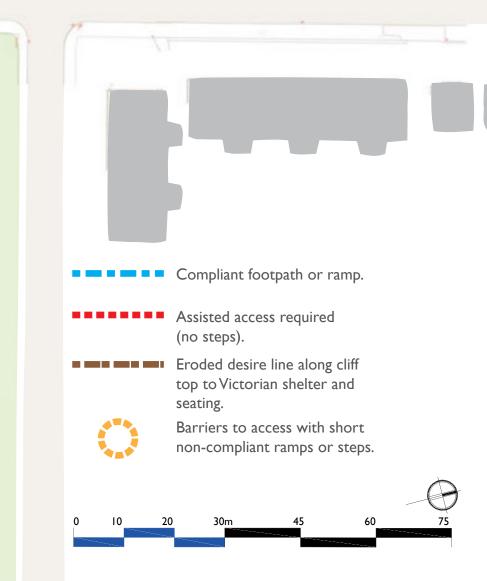

ff Parade                                                                           |
| ****                             | Im high chain link fence with rough scrub to<br>cliff top edge. Fence moved every 3 years to<br>accommodate erosion. |
| *****                            | Horizontal bar railing 1.2m height.                                                                                  |
|                                  |                                                                                                                      |
|                                  | A                                                                                                                    |



Open, unprotected boundary to Cliff Parade









# PLAN FI: Existing Accessibility