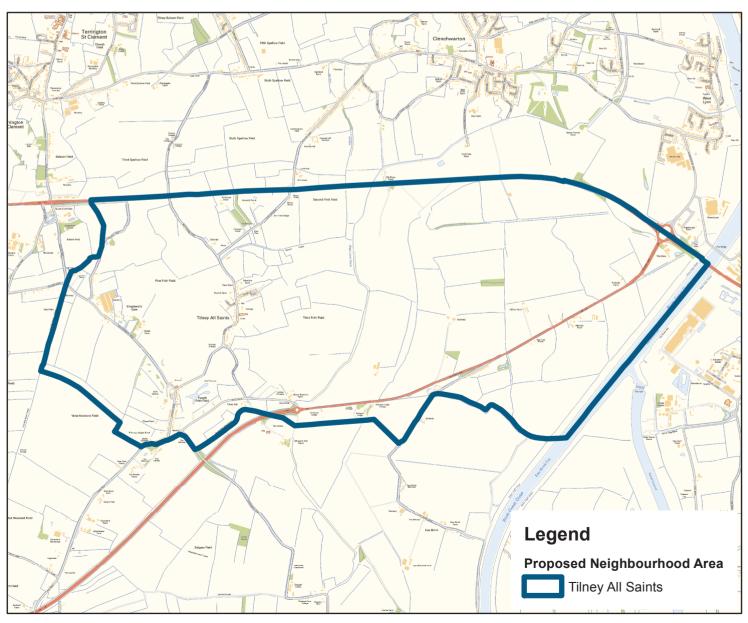

## **Neighbourhood Area Consultation**

Tilney All Saints have submitted an application to the Borough Council to have a 'Neighbourhood Area' designated, which is the first stage in the process of making a Neighbourhood Plan. The whole of Tilney All Saints Parish boundary is proposed to be included in the area. The Neighbourhood Plan would relate to the area within the boundary.