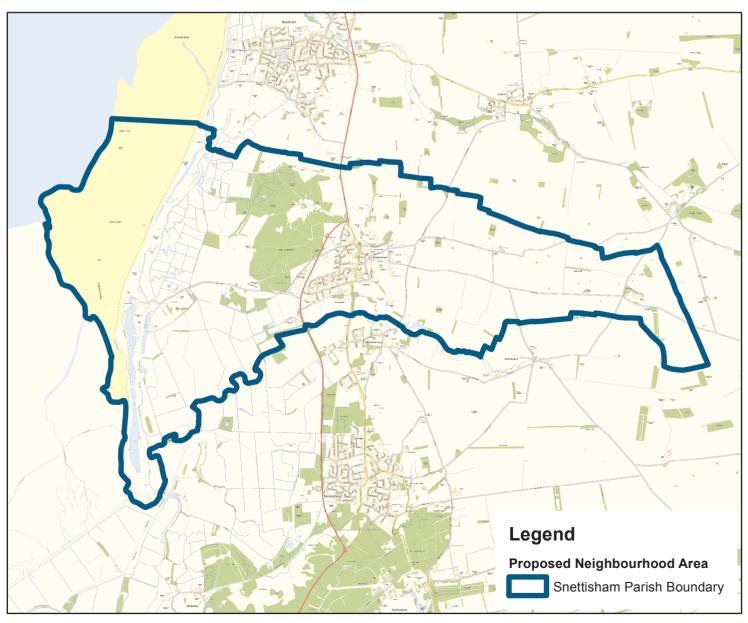

## **Neighbourhood Area Consultation**

Snettisham have submitted an application to the Borough Council to have a 'Neighbourhood Area' designated, which is the first stage in the process of making a Neighbourhood Plan. The whole of Snettisham Parish boundary is proposed to be included in the area. The Neighbourhood Plan would relate to the area within the boundary.